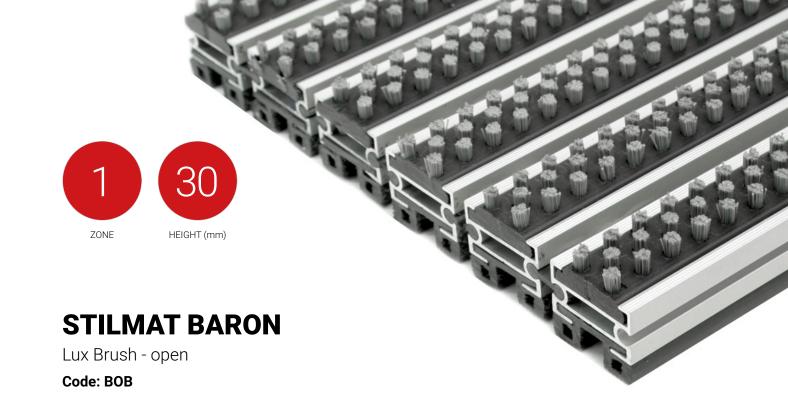

The BARON is the highest aludoormat in range. For picking up significant amounts of coarse. Imagine your impressive entrance with BARON STILMAT doormat. Suitable for outdoor use and for extreme frequency of passengers. This model is with thorough brushes for an extra cleaning effect, ideal for picking up coarse dirt. Anodized aluminum doormat model with 30mm height. The weather-proof solution among the robust solution.

## **STILMAT BARON**

Lux Brush - open

Code: BOB

| Model                                                             | BARON (Lux Brush)                                                                                                                       |
|-------------------------------------------------------------------|-----------------------------------------------------------------------------------------------------------------------------------------|
| Tread surface (inlay):                                            | Lux brushes recessed, robust. Weather-proof                                                                                             |
| Ideal for:                                                        | Coarse dirt                                                                                                                             |
| Colors:                                                           | Black, Grey                                                                                                                             |
| Version                                                           | Open system                                                                                                                             |
| Code                                                              | BOB                                                                                                                                     |
| Approx. height (mm)                                               | 30                                                                                                                                      |
| Entrance position                                                 | Outdoors                                                                                                                                |
| Zones: I – II - III                                               | Zone: I                                                                                                                                 |
| Load                                                              | Extreme                                                                                                                                 |
| Footfall                                                          | Daily footfall of 5000 and up                                                                                                           |
| Roll-over and drive-over capability:                              | Wheelchairs, Prams, Hand and Light shopping trolleys                                                                                    |
| Support chassis                                                   | Made from rigid anodized aluminum with rubber sound insulation underlay                                                                 |
| Aluminum coating:                                                 | Fully anodized, to increase resistance to corrosion and wear. More aesthetically pleasing finish and harder surface than pure aluminum. |
| Aluminum material thickness (mm)                                  | 1.2                                                                                                                                     |
| Connection                                                        | Strong and flexible PVC connection strip, the entire width                                                                              |
| Standard profile clearance approx. (mm)                           | 5 mm (optional 3mm for automatic/revolving doors)                                                                                       |
| Slip resistance                                                   | R 13 slip resistance as per DIN 51130                                                                                                   |
| Max width/profile length for each individual section (mm):        | 6000                                                                                                                                    |
| Max depth/walking depth for individual units (mm):                | Any                                                                                                                                     |
| Mat divisions as per factory standards or customer specifications | Recommended maximum mat weight of 45 kg                                                                                                 |
| Depth for individual units (mm):                                  | Cca 30                                                                                                                                  |
| Stationary load kg/100cm <sup>2</sup>                             | 2200                                                                                                                                    |
| Weight (kg/m²)                                                    | Cca 25                                                                                                                                  |
| Logo options:                                                     | Engraving logo                                                                                                                          |
| Contact                                                           | STILMAT                                                                                                                                 |