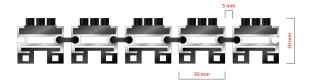

## **STILMAT BARON**

Lux Brush - open

Code: BOB

| Model                                                             | BARON (Lux Brush)                                                                                                                       |
|-------------------------------------------------------------------|-----------------------------------------------------------------------------------------------------------------------------------------|
| Tread surface (inlay):                                            | Lux brushes recessed, robust. Weather-proof                                                                                             |
| Ideal for:                                                        | Coarse dirt                                                                                                                             |
| Colors:                                                           | Black, Grey                                                                                                                             |
| Version                                                           | Open system                                                                                                                             |
| Code                                                              | BOB                                                                                                                                     |
| Approx. height (mm)                                               | 30                                                                                                                                      |
| Entrance position                                                 | Outdoors                                                                                                                                |
| Zones: I – II - III                                               | Zone: I                                                                                                                                 |
| Load                                                              | Extreme                                                                                                                                 |
| Footfall                                                          | Daily footfall of 5000 and up                                                                                                           |
| Roll-over and drive-over capability:                              | Wheelchairs, Prams, Hand and Light shopping trolleys                                                                                    |
| Support chassis                                                   | Made from rigid anodized aluminum with rubber sound insulation underlay                                                                 |
| Aluminum coating:                                                 | Fully anodized, to increase resistance to corrosion and wear. More aesthetically pleasing finish and harder surface than pure aluminum. |
| Aluminum material thickness (mm)                                  | 1.2                                                                                                                                     |
| Connection                                                        | Strong and flexible PVC connection strip, the entire width                                                                              |
| Standard profile clearance approx. (mm)                           | 5 mm (optional 3mm for automatic/revolving doors)                                                                                       |
| Slip resistance                                                   | R 13 slip resistance as per DIN 51130                                                                                                   |
| Max width/profile length for each individual section (mm):        | 6000                                                                                                                                    |
| Max depth/walking depth for individual units (mm):                | Any                                                                                                                                     |
| Mat divisions as per factory standards or customer specifications | Recommended maximum mat weight of 45 kg                                                                                                 |
| Depth for individual units (mm):                                  | Cca 30                                                                                                                                  |
| Stationary load kg/100cm <sup>2</sup>                             | 2200                                                                                                                                    |
| Weight (kg/m²)                                                    | Cca 25                                                                                                                                  |
| Logo options:                                                     | Engraving logo                                                                                                                          |
| Contact                                                           | STILMAT                                                                                                                                 |