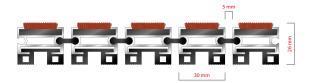

## **STILMAT BARON**

Carpet - open

Code: BOC

| Model                                                             | BARON (Dust Control Carpet)                                                                                                             |
|-------------------------------------------------------------------|-----------------------------------------------------------------------------------------------------------------------------------------|
| read surface (inlay):                                             | High quality dust control carpet, durable and luxurious character. Made from 100% Polyamide. Weather-proof                              |
| Colors:                                                           | Black, Grey, Brown                                                                                                                      |
| deal for:                                                         | Fine dirt and moisture                                                                                                                  |
| /ersion                                                           | Open system                                                                                                                             |
| Code                                                              | BOC                                                                                                                                     |
| Approx. height (mm)                                               | 26                                                                                                                                      |
| Entrance position                                                 | Indoors                                                                                                                                 |
| Zones: I – II – III                                               | Zone: III                                                                                                                               |
| oad                                                               | Extreme                                                                                                                                 |
| Footfall                                                          | Daily footfall of 2000 and up                                                                                                           |
| Roll-over and drive-over capability:                              | Wheelchairs, Prams, Hand and Light shopping trolleys                                                                                    |
| Support chassis                                                   | Made from rigid anodized aluminum with rubber sound insulation underlay                                                                 |
| Aluminum coating:                                                 | Fully anodized, to increase resistance to corrosion and wear. More aesthetically pleasing finish and harder surface than pure aluminum. |
| Aluminum material thickness (mm)                                  | 1.2                                                                                                                                     |
| Connection                                                        | Strong and flexible PVC connection strip, the entire width                                                                              |
| Standard profile clearance approx. (mm)                           | 5 mm (optional 3mm for automatic/revolving doors)                                                                                       |
| Slip resistance                                                   | R 11 slip resistance as per DIN 51130                                                                                                   |
| Nax width/profile length for each<br>ndividual section (mm):      | 6000                                                                                                                                    |
| Nax depth/walking depth for individual<br>Inits (mm):             | Any                                                                                                                                     |
| Mat divisions as per factory standards or sustomer specifications | Recommended maximum mat weight of 45 kg                                                                                                 |
| Depth for individual units (mm):                                  | Cca 26                                                                                                                                  |
| Stationary load kg/100cm²                                         | 2200                                                                                                                                    |
| Veight (kg/m²)                                                    | Cca 25                                                                                                                                  |
| .ogo options:                                                     | Logo engraving                                                                                                                          |
| Contact                                                           | STILMAT                                                                                                                                 |