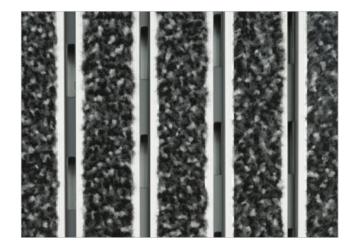

## **STILMAT BARON**

Carpet - open

Code: BOC

The BARON is the highest aludoormat in range. For picking up significant amounts of coarse. Imagine your impressive entrance with BARON STILMAT doormat. Suitable for internal use and for extreme frequency of passengers. This model is with high quality dust control carpet, ideal for picking up fine dirt and moisture. Anodized aluminum doormat model with 26mm height. The weather-proof solution among the robust solution.

## **STILMAT BARON**

Carpet - open

Code: BOC

| Model                                                             | BARON (Dust Control Carpet)                                                                                                             |
|-------------------------------------------------------------------|-----------------------------------------------------------------------------------------------------------------------------------------|
| read surface (inlay):                                             | High quality dust control carpet, durable and luxurious character. Made from 100% Polyamide. Weather-proof                              |
| Colors:                                                           | Black, Grey, Brown                                                                                                                      |
| deal for:                                                         | Fine dirt and moisture                                                                                                                  |
| /ersion                                                           | Open system                                                                                                                             |
| Code                                                              | BOC                                                                                                                                     |
| Approx. height (mm)                                               | 26                                                                                                                                      |
| Entrance position                                                 | Indoors                                                                                                                                 |
| Zones: I – II – III                                               | Zone: III                                                                                                                               |
| oad                                                               | Extreme                                                                                                                                 |
| Footfall                                                          | Daily footfall of 2000 and up                                                                                                           |
| Roll-over and drive-over capability:                              | Wheelchairs, Prams, Hand and Light shopping trolleys                                                                                    |
| Support chassis                                                   | Made from rigid anodized aluminum with rubber sound insulation underlay                                                                 |
| Aluminum coating:                                                 | Fully anodized, to increase resistance to corrosion and wear. More aesthetically pleasing finish and harder surface than pure aluminum. |
| Aluminum material thickness (mm)                                  | 1.2                                                                                                                                     |
| Connection                                                        | Strong and flexible PVC connection strip, the entire width                                                                              |
| Standard profile clearance approx. (mm)                           | 5 mm (optional 3mm for automatic/revolving doors)                                                                                       |
| Slip resistance                                                   | R 11 slip resistance as per DIN 51130                                                                                                   |
| Nax width/profile length for each<br>ndividual section (mm):      | 6000                                                                                                                                    |
| Nax depth/walking depth for individual<br>Inits (mm):             | Any                                                                                                                                     |
| Mat divisions as per factory standards or sustomer specifications | Recommended maximum mat weight of 45 kg                                                                                                 |
| Depth for individual units (mm):                                  | Cca 26                                                                                                                                  |
| Stationary load kg/100cm²                                         | 2200                                                                                                                                    |
| Veight (kg/m²)                                                    | Cca 25                                                                                                                                  |
| .ogo options:                                                     | Logo engraving                                                                                                                          |
| Contact                                                           | STILMAT                                                                                                                                 |