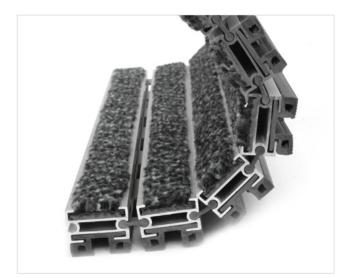

## **STILMAT BARON**

Carpet - open

Code: BOC

| Model                                                             | BARON (Dust Control Carpet)                                                                                                             |
|-------------------------------------------------------------------|-----------------------------------------------------------------------------------------------------------------------------------------|
| read surface (inlay):                                             | High quality dust control carpet, durable and luxurious character. Made from 100% Polyamide. Weather-proof                              |
| Colors:                                                           | Black, Grey, Brown                                                                                                                      |
| deal for:                                                         | Fine dirt and moisture                                                                                                                  |
| /ersion                                                           | Open system                                                                                                                             |
| Code                                                              | BOC                                                                                                                                     |
| Approx. height (mm)                                               | 26                                                                                                                                      |
| Entrance position                                                 | Indoors                                                                                                                                 |
| Zones: I – II – III                                               | Zone: III                                                                                                                               |
| oad                                                               | Extreme                                                                                                                                 |
| Footfall                                                          | Daily footfall of 2000 and up                                                                                                           |
| Roll-over and drive-over capability:                              | Wheelchairs, Prams, Hand and Light shopping trolleys                                                                                    |
| Support chassis                                                   | Made from rigid anodized aluminum with rubber sound insulation underlay                                                                 |
| Aluminum coating:                                                 | Fully anodized, to increase resistance to corrosion and wear. More aesthetically pleasing finish and harder surface than pure aluminum. |
| Aluminum material thickness (mm)                                  | 1.2                                                                                                                                     |
| Connection                                                        | Strong and flexible PVC connection strip, the entire width                                                                              |
| Standard profile clearance approx. (mm)                           | 5 mm (optional 3mm for automatic/revolving doors)                                                                                       |
| Slip resistance                                                   | R 11 slip resistance as per DIN 51130                                                                                                   |
| Nax width/profile length for each<br>ndividual section (mm):      | 6000                                                                                                                                    |
| Nax depth/walking depth for individual<br>Inits (mm):             | Any                                                                                                                                     |
| Mat divisions as per factory standards or sustomer specifications | Recommended maximum mat weight of 45 kg                                                                                                 |
| Depth for individual units (mm):                                  | Cca 26                                                                                                                                  |
| Stationary load kg/100cm²                                         | 2200                                                                                                                                    |
| Veight (kg/m²)                                                    | Cca 25                                                                                                                                  |
| .ogo options:                                                     | Logo engraving                                                                                                                          |
| Contact                                                           | STILMAT                                                                                                                                 |