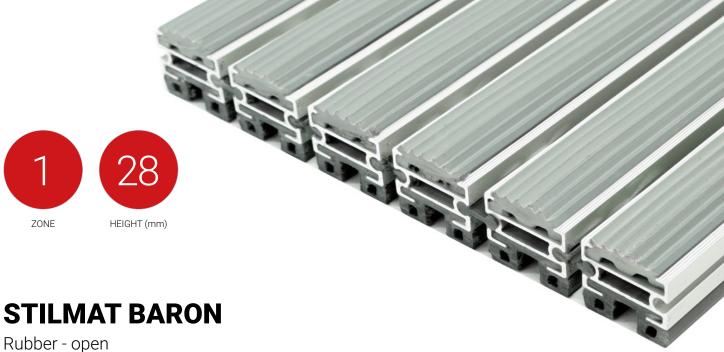

Code: BOR

The BARON is the highest aludoormat in range. For picking up significant amounts of coarse. Imagine your impressive entrance with BARON STILMAT doormat. Suitable for outdoor use and for extreme frequency of passengers. This model is with profiled rubber inserts, ideal for picking up coarse dirt. Anodized aluminum doormat model with 28mm height. The weather-proof solution among the robust solution. Flexible roll-up, extremely hard-wearing entrance mats produced to fit width and walking depth specifications perfectly. Suitable for wheeled traffic. Any geometric shape is available.

## **STILMAT BARON**

Rubber - open

**Code: BOR** 

| Model                                                             | BARON (Rubber)                                                                                                                          |
|-------------------------------------------------------------------|-----------------------------------------------------------------------------------------------------------------------------------------|
| Tread surface (inlay):                                            | Profiled rubber inserts. Weather-proof                                                                                                  |
| Ideal for:                                                        | Coarse dirt                                                                                                                             |
| Colors:                                                           | Black, Grey, Brown                                                                                                                      |
| Version                                                           | Open system                                                                                                                             |
| Code                                                              | BOR                                                                                                                                     |
| Approx. height (mm)                                               | 28                                                                                                                                      |
| Entrance position                                                 | Outdoors                                                                                                                                |
| Zones: I - II - III                                               | Zone: I                                                                                                                                 |
| Load                                                              | Extreme                                                                                                                                 |
| Footfall                                                          | Daily footfall of 5000 and up                                                                                                           |
| Roll-over and drive-over capability:                              | Wheelchairs, Prams, Hand and Light shopping trolleys                                                                                    |
| Support chassis                                                   | Made from rigid anodized aluminum with rubber sound insulation underlay                                                                 |
| Aluminum coating:                                                 | Fully anodized, to increase resistance to corrosion and wear. More aesthetically pleasing finish and harder surface than pure aluminum. |
| Aluminum material thickness (mm)                                  | 1.2                                                                                                                                     |
| Connection                                                        | Strong and flexible PVC connection strip, the entire width                                                                              |
| Standard profile clearance approx. (mm)                           | 5 mm (optional 3mm for automatic/revolving doors)                                                                                       |
| Slip resistance                                                   | R 9 slip resistance as per DIN 51130                                                                                                    |
| Max width/profile length for each individual section (mm):        | 6000                                                                                                                                    |
| Max depth/walking depth for individual units (mm):                | Any                                                                                                                                     |
| Mat divisions as per factory standards or customer specifications | Recommended maximum mat weight of 45 kg                                                                                                 |
| Depth for individual units (mm):                                  | Cca 28                                                                                                                                  |
| Stationary load kg/100cm <sup>2</sup>                             | 2200                                                                                                                                    |
| Weight (kg/m²)                                                    | Cca 25                                                                                                                                  |
| Logo options                                                      | Logo engraving, rubber logo, LED logo                                                                                                   |
| Contact                                                           | STILMAT                                                                                                                                 |