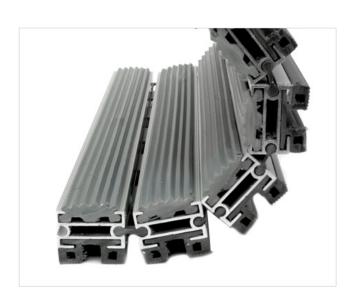

Code: BOR

The BARON is the highest aludoormat in range. For picking up significant amounts of coarse. Imagine your impressive entrance with BARON STILMAT doormat. Suitable for outdoor use and for extreme frequency of passengers. This model is with profiled rubber inserts, ideal for picking up coarse dirt. Anodized aluminum doormat model with 28mm height. The weather-proof solution among the robust solution. Flexible roll-up, extremely hard-wearing entrance mats produced to fit width and walking depth specifications perfectly. Suitable for wheeled traffic. Any geometric shape is available.

## **STILMAT BARON**

Rubber - open

**Code: BOR** 

| Model                                                             | BARON (Rubber)                                                                                                                          |
|-------------------------------------------------------------------|-----------------------------------------------------------------------------------------------------------------------------------------|
| Tread surface (inlay):                                            | Profiled rubber inserts. Weather-proof                                                                                                  |
| Ideal for:                                                        | Coarse dirt                                                                                                                             |
| Colors:                                                           | Black, Grey, Brown                                                                                                                      |
| Version                                                           | Open system                                                                                                                             |
| Code                                                              | BOR                                                                                                                                     |
| Approx. height (mm)                                               | 28                                                                                                                                      |
| Entrance position                                                 | Outdoors                                                                                                                                |
| Zones: I - II - III                                               | Zone: I                                                                                                                                 |
| Load                                                              | Extreme                                                                                                                                 |
| Footfall                                                          | Daily footfall of 5000 and up                                                                                                           |
| Roll-over and drive-over capability:                              | Wheelchairs, Prams, Hand and Light shopping trolleys                                                                                    |
| Support chassis                                                   | Made from rigid anodized aluminum with rubber sound insulation underlay                                                                 |
| Aluminum coating:                                                 | Fully anodized, to increase resistance to corrosion and wear. More aesthetically pleasing finish and harder surface than pure aluminum. |
| Aluminum material thickness (mm)                                  | 1.2                                                                                                                                     |
| Connection                                                        | Strong and flexible PVC connection strip, the entire width                                                                              |
| Standard profile clearance approx. (mm)                           | 5 mm (optional 3mm for automatic/revolving doors)                                                                                       |
| Slip resistance                                                   | R 9 slip resistance as per DIN 51130                                                                                                    |
| Max width/profile length for each individual section (mm):        | 6000                                                                                                                                    |
| Max depth/walking depth for individual units (mm):                | Any                                                                                                                                     |
| Mat divisions as per factory standards or customer specifications | Recommended maximum mat weight of 45 kg                                                                                                 |
| Depth for individual units (mm):                                  | Cca 28                                                                                                                                  |
| Stationary load kg/100cm <sup>2</sup>                             | 2200                                                                                                                                    |
| Weight (kg/m²)                                                    | Cca 25                                                                                                                                  |
| Logo options                                                      | Logo engraving, rubber logo, LED logo                                                                                                   |
| Contact                                                           | STILMAT                                                                                                                                 |