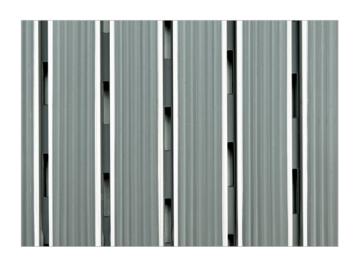

Code: BOR

The BARON is the highest aludoormat in range. For picking up significant amounts of coarse. Imagine your impressive entrance with BARON STILMAT doormat. Suitable for outdoor use and for extreme frequency of passengers. This model is with profiled rubber inserts, ideal for picking up coarse dirt. Anodized aluminum doormat model with 28mm height. The weather-proof solution among the robust solution. Flexible roll-up, extremely hard-wearing entrance mats produced to fit width and walking depth specifications perfectly. Suitable for wheeled traffic. Any geometric shape is available.

## **STILMAT BARON**

Rubber - open

**Code: BOR** 

| Model                                                             | BARON (Rubber)                                                                                                                          |
|-------------------------------------------------------------------|-----------------------------------------------------------------------------------------------------------------------------------------|
| Tread surface (inlay):                                            | Profiled rubber inserts. Weather-proof                                                                                                  |
| Ideal for:                                                        | Coarse dirt                                                                                                                             |
| Colors:                                                           | Black, Grey, Brown                                                                                                                      |
| Version                                                           | Open system                                                                                                                             |
| Code                                                              | BOR                                                                                                                                     |
| Approx. height (mm)                                               | 28                                                                                                                                      |
| Entrance position                                                 | Outdoors                                                                                                                                |
| Zones: I - II - III                                               | Zone: I                                                                                                                                 |
| Load                                                              | Extreme                                                                                                                                 |
| Footfall                                                          | Daily footfall of 5000 and up                                                                                                           |
| Roll-over and drive-over capability:                              | Wheelchairs, Prams, Hand and Light shopping trolleys                                                                                    |
| Support chassis                                                   | Made from rigid anodized aluminum with rubber sound insulation underlay                                                                 |
| Aluminum coating:                                                 | Fully anodized, to increase resistance to corrosion and wear. More aesthetically pleasing finish and harder surface than pure aluminum. |
| Aluminum material thickness (mm)                                  | 1.2                                                                                                                                     |
| Connection                                                        | Strong and flexible PVC connection strip, the entire width                                                                              |
| Standard profile clearance approx. (mm)                           | 5 mm (optional 3mm for automatic/revolving doors)                                                                                       |
| Slip resistance                                                   | R 9 slip resistance as per DIN 51130                                                                                                    |
| Max width/profile length for each individual section (mm):        | 6000                                                                                                                                    |
| Max depth/walking depth for individual units (mm):                | Any                                                                                                                                     |
| Mat divisions as per factory standards or customer specifications | Recommended maximum mat weight of 45 kg                                                                                                 |
| Depth for individual units (mm):                                  | Cca 28                                                                                                                                  |
| Stationary load kg/100cm <sup>2</sup>                             | 2200                                                                                                                                    |
| Weight (kg/m²)                                                    | Cca 25                                                                                                                                  |
| Logo options                                                      | Logo engraving, rubber logo, LED logo                                                                                                   |
| Contact                                                           | STILMAT                                                                                                                                 |