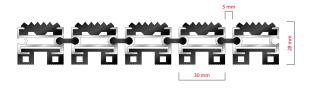

## **STILMAT BARON**

Rubber - open

**Code: BOR** 

| Model                                                             | BARON (Rubber)                                                                                                                          |
|-------------------------------------------------------------------|-----------------------------------------------------------------------------------------------------------------------------------------|
| Tread surface (inlay):                                            | Profiled rubber inserts. Weather-proof                                                                                                  |
| Ideal for:                                                        | Coarse dirt                                                                                                                             |
| Colors:                                                           | Black, Grey, Brown                                                                                                                      |
| Version                                                           | Open system                                                                                                                             |
| Code                                                              | BOR                                                                                                                                     |
| Approx. height (mm)                                               | 28                                                                                                                                      |
| Entrance position                                                 | Outdoors                                                                                                                                |
| Zones: I - II - III                                               | Zone: I                                                                                                                                 |
| Load                                                              | Extreme                                                                                                                                 |
| Footfall                                                          | Daily footfall of 5000 and up                                                                                                           |
| Roll-over and drive-over capability:                              | Wheelchairs, Prams, Hand and Light shopping trolleys                                                                                    |
| Support chassis                                                   | Made from rigid anodized aluminum with rubber sound insulation underlay                                                                 |
| Aluminum coating:                                                 | Fully anodized, to increase resistance to corrosion and wear. More aesthetically pleasing finish and harder surface than pure aluminum. |
| Aluminum material thickness (mm)                                  | 1.2                                                                                                                                     |
| Connection                                                        | Strong and flexible PVC connection strip, the entire width                                                                              |
| Standard profile clearance approx. (mm)                           | 5 mm (optional 3mm for automatic/revolving doors)                                                                                       |
| Slip resistance                                                   | R 9 slip resistance as per DIN 51130                                                                                                    |
| Max width/profile length for each individual section (mm):        | 6000                                                                                                                                    |
| Max depth/walking depth for individual units (mm):                | Any                                                                                                                                     |
| Mat divisions as per factory standards or customer specifications | Recommended maximum mat weight of 45 kg                                                                                                 |
| Depth for individual units (mm):                                  | Cca 28                                                                                                                                  |
| Stationary load kg/100cm <sup>2</sup>                             | 2200                                                                                                                                    |
| Weight (kg/m²)                                                    | Cca 25                                                                                                                                  |
| Logo options                                                      | Logo engraving, rubber logo, LED logo                                                                                                   |
| Contact                                                           | STILMAT                                                                                                                                 |