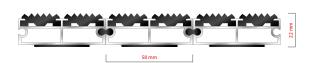

## **STILMAT EMPIRE**

Rubber - closed

**Code: TCR** 

| Model                                                             | Empire (Rubber)                                                                                                                         |
|-------------------------------------------------------------------|-----------------------------------------------------------------------------------------------------------------------------------------|
| Tread surface (inlay):                                            | Profiled rubber inserts. Weather-proof                                                                                                  |
| Ideal for                                                         | Coarse dirt                                                                                                                             |
| Colors:                                                           | Black, Grey, Brown                                                                                                                      |
| Version                                                           | Closed system                                                                                                                           |
| Code                                                              | TCR                                                                                                                                     |
| Approx. height (mm)                                               | 22                                                                                                                                      |
| Entrance position                                                 | Outdoor                                                                                                                                 |
| Zones: I - II - III                                               | Zone: I                                                                                                                                 |
| Load                                                              | Heavy                                                                                                                                   |
| Footfall                                                          | Daily footfall up to 2000                                                                                                               |
| Roll-over and drive-over capability:                              | Wheelchairs, Prams, Hand and Light shopping trolleys                                                                                    |
| Support chassis                                                   | Made from rigid anodized aluminum with rubber sound insulation underlay                                                                 |
| Aluminum coating:                                                 | Fully anodized, to increase resistance to corrosion and wear. More aesthetically pleasing finish and harder surface than pure aluminum. |
| Aluminum material thickness (mm)                                  | 1.2                                                                                                                                     |
| Connection                                                        | Strong PVC connection strip, the entire width                                                                                           |
| Standard profile clearance approx. (mm)                           | 0 mm                                                                                                                                    |
| Slip resistance                                                   | R 9 slip resistance as per DIN 51130                                                                                                    |
| Max width/profile length for each individual section (mm):        | 6000                                                                                                                                    |
| Max depth/walking depth for individual units (mm):                | Any                                                                                                                                     |
| Mat divisions as per factory standards or customer specifications | Recommended maximum mat weight of 45 kg                                                                                                 |
| Depth for individual units (mm):                                  | Cca 22                                                                                                                                  |
| Stationary load kg/100cm²                                         | 2200                                                                                                                                    |
| Weight (kg/m²)                                                    | Cca 20                                                                                                                                  |
| Logo options                                                      | Logo engraving, rubber logo, LED logo                                                                                                   |
| Contact                                                           | STILMAT                                                                                                                                 |