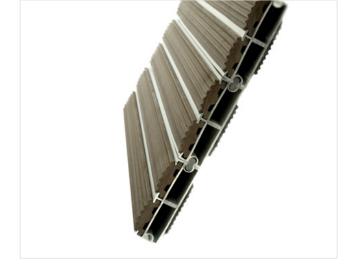

The alternative system with closed design. EMPIRE is an optimal mat with wider profiles and modern design. Imagine your impressive entrance with Empire STILMAT doormat. For all buildings with high demands in regard to resilience and harmonious appearance. Suitable for outdoor use and for normal to heavy frequency of passengers. This model is with profiled rubber inserts and it is ideal for picking up coarse dirt. Anodized aluminum doormat model with 22mm height. The weather-proof solution among the robust solution.

## **STILMAT EMPIRE**

Rubber - closed

**Code: TCR** 

| Model                                                             | Empire (Rubber)                                                                                                                         |
|-------------------------------------------------------------------|-----------------------------------------------------------------------------------------------------------------------------------------|
| Tread surface (inlay):                                            | Profiled rubber inserts. Weather-proof                                                                                                  |
| Ideal for                                                         | Coarse dirt                                                                                                                             |
| Colors:                                                           | Black, Grey, Brown                                                                                                                      |
| Version                                                           | Closed system                                                                                                                           |
| Code                                                              | TCR                                                                                                                                     |
| Approx. height (mm)                                               | 22                                                                                                                                      |
| Entrance position                                                 | Outdoor                                                                                                                                 |
| Zones: I - II - III                                               | Zone: I                                                                                                                                 |
| Load                                                              | Heavy                                                                                                                                   |
| Footfall                                                          | Daily footfall up to 2000                                                                                                               |
| Roll-over and drive-over capability:                              | Wheelchairs, Prams, Hand and Light shopping trolleys                                                                                    |
| Support chassis                                                   | Made from rigid anodized aluminum with rubber sound insulation underlay                                                                 |
| Aluminum coating:                                                 | Fully anodized, to increase resistance to corrosion and wear. More aesthetically pleasing finish and harder surface than pure aluminum. |
| Aluminum material thickness (mm)                                  | 1.2                                                                                                                                     |
| Connection                                                        | Strong PVC connection strip, the entire width                                                                                           |
| Standard profile clearance approx. (mm)                           | 0 mm                                                                                                                                    |
| Slip resistance                                                   | R 9 slip resistance as per DIN 51130                                                                                                    |
| Max width/profile length for each individual section (mm):        | 6000                                                                                                                                    |
| Max depth/walking depth for individual units (mm):                | Any                                                                                                                                     |
| Mat divisions as per factory standards or customer specifications | Recommended maximum mat weight of 45 kg                                                                                                 |
| Depth for individual units (mm):                                  | Cca 22                                                                                                                                  |
| Stationary load kg/100cm²                                         | 2200                                                                                                                                    |
| Weight (kg/m²)                                                    | Cca 20                                                                                                                                  |
| Logo options                                                      | Logo engraving, rubber logo, LED logo                                                                                                   |
| Contact                                                           | STILMAT                                                                                                                                 |