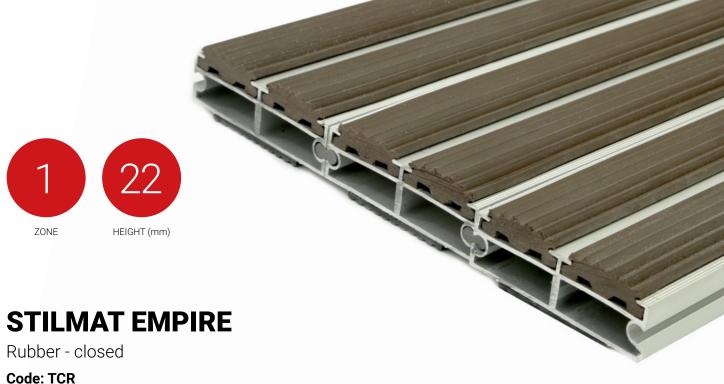

The alternative system with closed design. EMPIRE is an optimal mat with wider profiles and modern design. Imagine your impressive entrance with Empire STILMAT doormat. For all buildings with high demands in regard to resilience and harmonious appearance. Suitable for outdoor use and for normal to heavy frequency of passengers. This model is with profiled rubber inserts and it is ideal for picking up coarse dirt. Anodized aluminum doormat model with 22mm height. The weather-proof solution among the robust solution.

## **STILMAT EMPIRE**

Rubber - closed

**Code: TCR** 

| Model                                                             | Empire (Rubber)                                                                                                                         |
|-------------------------------------------------------------------|-----------------------------------------------------------------------------------------------------------------------------------------|
| Tread surface (inlay):                                            | Profiled rubber inserts. Weather-proof                                                                                                  |
| Ideal for                                                         | Coarse dirt                                                                                                                             |
| Colors:                                                           | Black, Grey, Brown                                                                                                                      |
| Version                                                           | Closed system                                                                                                                           |
| Code                                                              | TCR                                                                                                                                     |
| Approx. height (mm)                                               | 22                                                                                                                                      |
| Entrance position                                                 | Outdoor                                                                                                                                 |
| Zones: I - II - III                                               | Zone: I                                                                                                                                 |
| Load                                                              | Heavy                                                                                                                                   |
| Footfall                                                          | Daily footfall up to 2000                                                                                                               |
| Roll-over and drive-over capability:                              | Wheelchairs, Prams, Hand and Light shopping trolleys                                                                                    |
| Support chassis                                                   | Made from rigid anodized aluminum with rubber sound insulation underlay                                                                 |
| Aluminum coating:                                                 | Fully anodized, to increase resistance to corrosion and wear. More aesthetically pleasing finish and harder surface than pure aluminum. |
| Aluminum material thickness (mm)                                  | 1.2                                                                                                                                     |
| Connection                                                        | Strong PVC connection strip, the entire width                                                                                           |
| Standard profile clearance approx. (mm)                           | 0 mm                                                                                                                                    |
| Slip resistance                                                   | R 9 slip resistance as per DIN 51130                                                                                                    |
| Max width/profile length for each individual section (mm):        | 6000                                                                                                                                    |
| Max depth/walking depth for individual units (mm):                | Any                                                                                                                                     |
| Mat divisions as per factory standards or customer specifications | Recommended maximum mat weight of 45 kg                                                                                                 |
| Depth for individual units (mm):                                  | Cca 22                                                                                                                                  |
| Stationary load kg/100cm²                                         | 2200                                                                                                                                    |
| Weight (kg/m²)                                                    | Cca 20                                                                                                                                  |
| Logo options                                                      | Logo engraving, rubber logo, LED logo                                                                                                   |
| Contact                                                           | STILMAT                                                                                                                                 |