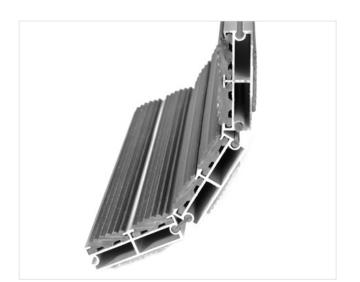

## **STILMAT EMPIRE**

Rubber - open

Code: TOR

| Model                                                                | Empire (Rubber)                                                                                                                         |
|----------------------------------------------------------------------|-----------------------------------------------------------------------------------------------------------------------------------------|
| Tread surface (inlay):                                               | Profiled rubber inserts. Weather-proof                                                                                                  |
| Ideal for                                                            | Coarse dirt                                                                                                                             |
| Colors:                                                              | Black, Grey, Brown                                                                                                                      |
| Version                                                              | Open system                                                                                                                             |
| Code                                                                 | TOR                                                                                                                                     |
| Approx. height (mm)                                                  | 22                                                                                                                                      |
| Entrance position                                                    | Outdoors                                                                                                                                |
| Zones: I – II - III                                                  | Zone: I                                                                                                                                 |
| Load                                                                 | Heavy                                                                                                                                   |
| Footfall                                                             | Daily footfall up to 2000                                                                                                               |
| Roll-over and drive-over capability:                                 | Wheelchairs, Prams, Hand and Light shopping trolleys                                                                                    |
| Support chassis                                                      | Made from rigid anodized aluminum with rubber sound insulation underlay                                                                 |
| Aluminum coating:                                                    | Fully anodized, to increase resistance to corrosion and wear. More aesthetically pleasing finish and harder surface than pure aluminum. |
| Aluminum material thickness (mm)                                     | 1.2                                                                                                                                     |
| Connection                                                           | Strong and flexible PVC connection strip, the entire width                                                                              |
| Standard profile clearance approx. (mm)                              | 5 mm (optional 3mm for automatic/revolving doors)                                                                                       |
| Slip resistance                                                      | R 9 slip resistance as per DIN 51130                                                                                                    |
| Max width/profile length for each individual section (mm):           | 6000                                                                                                                                    |
| Max depth/walking depth for individual units (mm):                   | Any                                                                                                                                     |
| Mat divisions as per factory standards or<br>customer specifications | Recommended maximum mat weight of 45 kg                                                                                                 |
| Depth for individual units (mm):                                     | Cca 22                                                                                                                                  |
| Stationary load kg/100cm <sup>2</sup>                                | 2200                                                                                                                                    |
| Weight (kg/m²)                                                       | Cca 17                                                                                                                                  |
| Logo options                                                         | Logo engraving, rubber logoLED logo                                                                                                     |
| Contact                                                              | STILMAT                                                                                                                                 |