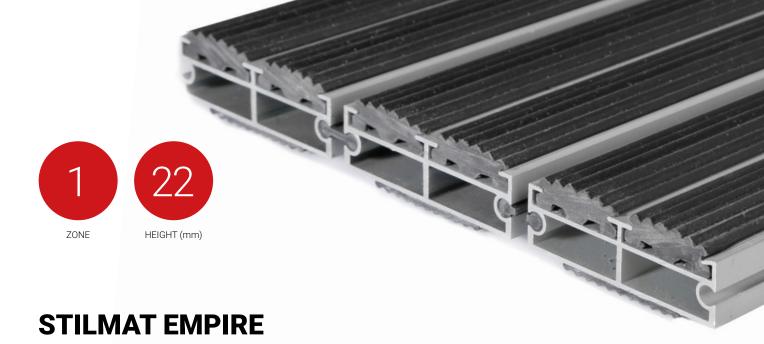

Rubber - open

Code: TOR

EMPIRE is an optimal, wider and modern aludoormat, with double inlay. Imagine your impressive entrance with Empire STILMAT doormat. Extra wide for all buildings, with high demands in regard to resilience and harmonious appearance. Suitable for outdoor use and for normal to heavy frequency of passengers. This model is with profiled rubber inserts. Ideal for picking up coarse dirt. Anodized aluminum doormat model with 22mm height. The weather-proof solution among the robust solution.

## **STILMAT EMPIRE**

Rubber - open

Code: TOR

| Model                                                                | Empire (Rubber)                                                                                                                         |
|----------------------------------------------------------------------|-----------------------------------------------------------------------------------------------------------------------------------------|
| Tread surface (inlay):                                               | Profiled rubber inserts. Weather-proof                                                                                                  |
| Ideal for                                                            | Coarse dirt                                                                                                                             |
| Colors:                                                              | Black, Grey, Brown                                                                                                                      |
| Version                                                              | Open system                                                                                                                             |
| Code                                                                 | TOR                                                                                                                                     |
| Approx. height (mm)                                                  | 22                                                                                                                                      |
| Entrance position                                                    | Outdoors                                                                                                                                |
| Zones: I – II - III                                                  | Zone: I                                                                                                                                 |
| Load                                                                 | Heavy                                                                                                                                   |
| Footfall                                                             | Daily footfall up to 2000                                                                                                               |
| Roll-over and drive-over capability:                                 | Wheelchairs, Prams, Hand and Light shopping trolleys                                                                                    |
| Support chassis                                                      | Made from rigid anodized aluminum with rubber sound insulation underlay                                                                 |
| Aluminum coating:                                                    | Fully anodized, to increase resistance to corrosion and wear. More aesthetically pleasing finish and harder surface than pure aluminum. |
| Aluminum material thickness (mm)                                     | 1.2                                                                                                                                     |
| Connection                                                           | Strong and flexible PVC connection strip, the entire width                                                                              |
| Standard profile clearance approx. (mm)                              | 5 mm (optional 3mm for automatic/revolving doors)                                                                                       |
| Slip resistance                                                      | R 9 slip resistance as per DIN 51130                                                                                                    |
| Max width/profile length for each individual section (mm):           | 6000                                                                                                                                    |
| Max depth/walking depth for individual units (mm):                   | Any                                                                                                                                     |
| Mat divisions as per factory standards or<br>customer specifications | Recommended maximum mat weight of 45 kg                                                                                                 |
| Depth for individual units (mm):                                     | Cca 22                                                                                                                                  |
| Stationary load kg/100cm <sup>2</sup>                                | 2200                                                                                                                                    |
| Weight (kg/m²)                                                       | Cca 17                                                                                                                                  |
| Logo options                                                         | Logo engraving, rubber logoLED logo                                                                                                     |
| Contact                                                              | STILMAT                                                                                                                                 |