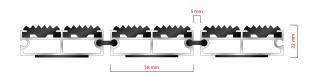

## **STILMAT EMPIRE**

Rubber - open

Code: TOR

| Model                                                                | Empire (Rubber)                                                                                                                         |
|----------------------------------------------------------------------|-----------------------------------------------------------------------------------------------------------------------------------------|
| Tread surface (inlay):                                               | Profiled rubber inserts. Weather-proof                                                                                                  |
| Ideal for                                                            | Coarse dirt                                                                                                                             |
| Colors:                                                              | Black, Grey, Brown                                                                                                                      |
| Version                                                              | Open system                                                                                                                             |
| Code                                                                 | TOR                                                                                                                                     |
| Approx. height (mm)                                                  | 22                                                                                                                                      |
| Entrance position                                                    | Outdoors                                                                                                                                |
| Zones: I – II - III                                                  | Zone: I                                                                                                                                 |
| Load                                                                 | Heavy                                                                                                                                   |
| Footfall                                                             | Daily footfall up to 2000                                                                                                               |
| Roll-over and drive-over capability:                                 | Wheelchairs, Prams, Hand and Light shopping trolleys                                                                                    |
| Support chassis                                                      | Made from rigid anodized aluminum with rubber sound insulation underlay                                                                 |
| Aluminum coating:                                                    | Fully anodized, to increase resistance to corrosion and wear. More aesthetically pleasing finish and harder surface than pure aluminum. |
| Aluminum material thickness (mm)                                     | 1.2                                                                                                                                     |
| Connection                                                           | Strong and flexible PVC connection strip, the entire width                                                                              |
| Standard profile clearance approx. (mm)                              | 5 mm (optional 3mm for automatic/revolving doors)                                                                                       |
| Slip resistance                                                      | R 9 slip resistance as per DIN 51130                                                                                                    |
| Max width/profile length for each individual section (mm):           | 6000                                                                                                                                    |
| Max depth/walking depth for individual units (mm):                   | Any                                                                                                                                     |
| Mat divisions as per factory standards or<br>customer specifications | Recommended maximum mat weight of 45 kg                                                                                                 |
| Depth for individual units (mm):                                     | Cca 22                                                                                                                                  |
| Stationary load kg/100cm <sup>2</sup>                                | 2200                                                                                                                                    |
| Weight (kg/m²)                                                       | Cca 17                                                                                                                                  |
| Logo options                                                         | Logo engraving, rubber logoLED logo                                                                                                     |
| Contact                                                              | STILMAT                                                                                                                                 |