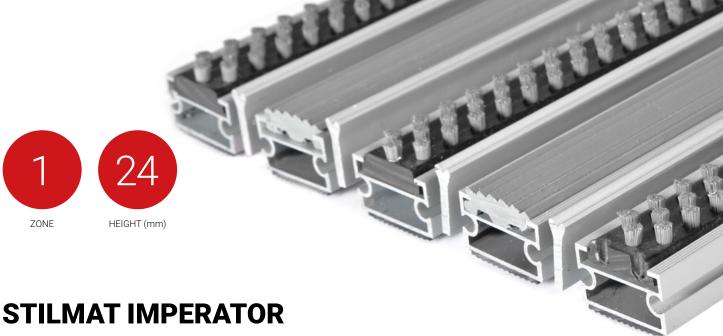

Lux Brush/Rubber - open

**Code: NPOBR** 

IMPERATOR is a powerful and determined STILMAT aludoormat. The successful one with additional fittings: this model has special scraper bar for an extra cleaning effect! The profiles are connected with galvanized steel cable and rubber spacers. Imagine your impressive entrance with IMPERATOR STILMAT doormat. Suitable for outdoor use and for extreme frequency of passengers. This model is with thorough brushes for an extra cleaning effect and profiled rubber inserts. Ideal for picking up coarse dirt.

## **STILMAT IMPERATOR**

Lux Brush/Rubber - open

**Code: NPOBR** 

| Model                                   | IMPERATOR (Lux brush & Rubber)                                                                                                          |
|-----------------------------------------|-----------------------------------------------------------------------------------------------------------------------------------------|
| Tread surface (inlay):                  | Special scraper bar mounted between profiles, Lux brushes recessed, robust and profiled rubber inserts                                  |
| Ideal for                               | Coarse dirt                                                                                                                             |
| Colors:                                 | Black, Grey, Brown                                                                                                                      |
| Version                                 | Open system                                                                                                                             |
| Code                                    | NPOBR                                                                                                                                   |
| Approx. height (mm)                     | 24 mm                                                                                                                                   |
| Entrance position                       | Outdoors                                                                                                                                |
| Zones: I – II - III                     | Zone: I                                                                                                                                 |
| Load                                    | Extreme                                                                                                                                 |
| Automatic door systems                  | Profile clearance of 3 mm available as an option for revolving door drives, in accordance with EN $16005$                               |
| Footfall                                | Daily footfall of 2000 and up                                                                                                           |
| Roll-over and drive-over capability:    | Wheelchairs, Prams, Hand and Light shopping trolleys                                                                                    |
| Support chassis                         | Made from rigid anodized aluminum with rubber sound insulation underlay                                                                 |
| Aluminum coating:                       | Fully anodized, to increase resistance to corrosion and wear. More aesthetically pleasing finish and harder surface than pure aluminum. |
| Aluminum material thickness (mm)        | 1.2                                                                                                                                     |
| Connection                              | Galvanized steel cable and rubber spacers                                                                                               |
| Standard profile clearance approx. (mm) | 5 mm (or 3mm for automatic/revolving doors)                                                                                             |
| Slip resistance                         | R 10 slip resistance as per DIN 51130                                                                                                   |
| Logo options                            | Logo engraving                                                                                                                          |
| Contact                                 | STILMAT                                                                                                                                 |