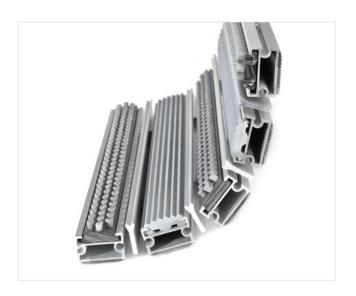

Lux Brush/Rubber - open

**Code: NPOBR** 

IMPERATOR is a powerful and determined STILMAT aludoormat. The successful one with additional fittings: this model has special scraper bar for an extra cleaning effect! The profiles are connected with galvanized steel cable and rubber spacers. Imagine your impressive entrance with IMPERATOR STILMAT doormat. Suitable for outdoor use and for extreme frequency of passengers. This model is with thorough brushes for an extra cleaning effect and profiled rubber inserts. Ideal for picking up coarse dirt.

## **STILMAT IMPERATOR**

Lux Brush/Rubber - open

**Code: NPOBR** 

| Model                                   | IMPERATOR (Lux brush & Rubber)                                                                                                          |
|-----------------------------------------|-----------------------------------------------------------------------------------------------------------------------------------------|
| Tread surface (inlay):                  | Special scraper bar mounted between profiles, Lux brushes recessed, robust and profiled rubber inserts                                  |
| Ideal for                               | Coarse dirt                                                                                                                             |
| Colors:                                 | Black, Grey, Brown                                                                                                                      |
| Version                                 | Open system                                                                                                                             |
| Code                                    | NPOBR                                                                                                                                   |
| Approx. height (mm)                     | 24 mm                                                                                                                                   |
| Entrance position                       | Outdoors                                                                                                                                |
| Zones: I – II - III                     | Zone: I                                                                                                                                 |
| Load                                    | Extreme                                                                                                                                 |
| Automatic door systems                  | Profile clearance of 3 mm available as an option for revolving door drives, in accordance with EN $16005$                               |
| Footfall                                | Daily footfall of 2000 and up                                                                                                           |
| Roll-over and drive-over capability:    | Wheelchairs, Prams, Hand and Light shopping trolleys                                                                                    |
| Support chassis                         | Made from rigid anodized aluminum with rubber sound insulation underlay                                                                 |
| Aluminum coating:                       | Fully anodized, to increase resistance to corrosion and wear. More aesthetically pleasing finish and harder surface than pure aluminum. |
| Aluminum material thickness (mm)        | 1.2                                                                                                                                     |
| Connection                              | Galvanized steel cable and rubber spacers                                                                                               |
| Standard profile clearance approx. (mm) | 5 mm (or 3mm for automatic/revolving doors)                                                                                             |
| Slip resistance                         | R 10 slip resistance as per DIN 51130                                                                                                   |
| Logo options                            | Logo engraving                                                                                                                          |
| Contact                                 | STILMAT                                                                                                                                 |