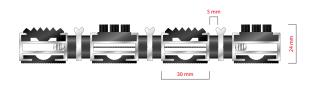

## **STILMAT IMPERATOR**

Lux Brush/Rubber - open

**Code: NPOBR** 

| Model                                   | IMPERATOR (Lux brush & Rubber)                                                                                                          |
|-----------------------------------------|-----------------------------------------------------------------------------------------------------------------------------------------|
| Tread surface (inlay):                  | Special scraper bar mounted between profiles, Lux brushes recessed, robust and profiled rubber inserts                                  |
| Ideal for                               | Coarse dirt                                                                                                                             |
| Colors:                                 | Black, Grey, Brown                                                                                                                      |
| Version                                 | Open system                                                                                                                             |
| Code                                    | NPOBR                                                                                                                                   |
| Approx. height (mm)                     | 24 mm                                                                                                                                   |
| Entrance position                       | Outdoors                                                                                                                                |
| Zones: I – II - III                     | Zone: I                                                                                                                                 |
| Load                                    | Extreme                                                                                                                                 |
| Automatic door systems                  | Profile clearance of 3 mm available as an option for revolving door drives, in accordance with EN $16005$                               |
| Footfall                                | Daily footfall of 2000 and up                                                                                                           |
| Roll-over and drive-over capability:    | Wheelchairs, Prams, Hand and Light shopping trolleys                                                                                    |
| Support chassis                         | Made from rigid anodized aluminum with rubber sound insulation underlay                                                                 |
| Aluminum coating:                       | Fully anodized, to increase resistance to corrosion and wear. More aesthetically pleasing finish and harder surface than pure aluminum. |
| Aluminum material thickness (mm)        | 1.2                                                                                                                                     |
| Connection                              | Galvanized steel cable and rubber spacers                                                                                               |
| Standard profile clearance approx. (mm) | 5 mm (or 3mm for automatic/revolving doors)                                                                                             |
| Slip resistance                         | R 10 slip resistance as per DIN 51130                                                                                                   |
| Logo options                            | Logo engraving                                                                                                                          |
| Contact                                 | STILMAT                                                                                                                                 |