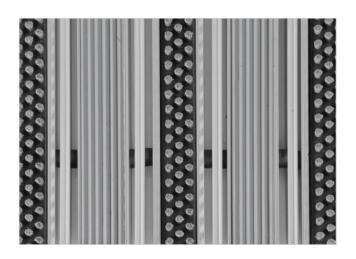

Lux Brush/Rubber - open

**Code: NPOBR** 

IMPERATOR is a powerful and determined STILMAT aludoormat. The successful one with additional fittings: this model has special scraper bar for an extra cleaning effect! The profiles are connected with galvanized steel cable and rubber spacers. Imagine your impressive entrance with IMPERATOR STILMAT doormat. Suitable for outdoor use and for extreme frequency of passengers. This model is with thorough brushes for an extra cleaning effect and profiled rubber inserts. Ideal for picking up coarse dirt.

## **STILMAT IMPERATOR**

Lux Brush/Rubber - open

**Code: NPOBR** 

| Model                                   | IMPERATOR (Lux brush & Rubber)                                                                                                          |
|-----------------------------------------|-----------------------------------------------------------------------------------------------------------------------------------------|
| Tread surface (inlay):                  | Special scraper bar mounted between profiles, Lux brushes recessed, robust and profiled rubber inserts                                  |
| Ideal for                               | Coarse dirt                                                                                                                             |
| Colors:                                 | Black, Grey, Brown                                                                                                                      |
| Version                                 | Open system                                                                                                                             |
| Code                                    | NPOBR                                                                                                                                   |
| Approx. height (mm)                     | 24 mm                                                                                                                                   |
| Entrance position                       | Outdoors                                                                                                                                |
| Zones: I – II - III                     | Zone: I                                                                                                                                 |
| Load                                    | Extreme                                                                                                                                 |
| Automatic door systems                  | Profile clearance of 3 mm available as an option for revolving door drives, in accordance with EN $16005$                               |
| Footfall                                | Daily footfall of 2000 and up                                                                                                           |
| Roll-over and drive-over capability:    | Wheelchairs, Prams, Hand and Light shopping trolleys                                                                                    |
| Support chassis                         | Made from rigid anodized aluminum with rubber sound insulation underlay                                                                 |
| Aluminum coating:                       | Fully anodized, to increase resistance to corrosion and wear. More aesthetically pleasing finish and harder surface than pure aluminum. |
| Aluminum material thickness (mm)        | 1.2                                                                                                                                     |
| Connection                              | Galvanized steel cable and rubber spacers                                                                                               |
| Standard profile clearance approx. (mm) | 5 mm (or 3mm for automatic/revolving doors)                                                                                             |
| Slip resistance                         | R 10 slip resistance as per DIN 51130                                                                                                   |
| Logo options                            | Logo engraving                                                                                                                          |
| Contact                                 | STILMAT                                                                                                                                 |