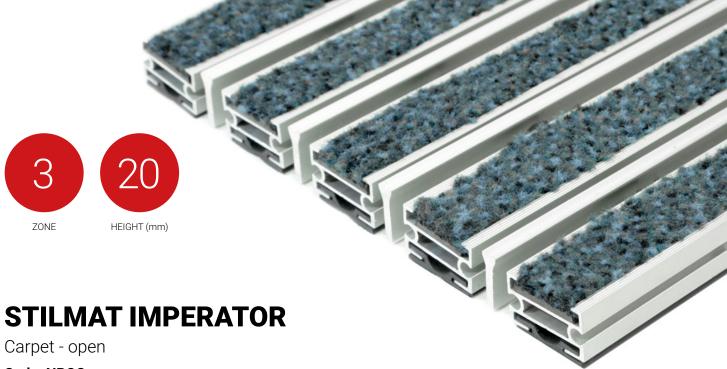

**Code: NPOC** 

IMPERATOR is a powerful and determined STILMAT aludoormat. The successful one with additional fittings: this model has special scraper bar for an extra cleaning effect! The profiles are connected with galvanized steel cable and rubber spacers. Imagine your impressive entrance with IMPERATOR STILMAT doormat. Suitable for internal use and for extreme frequency of passengers. This model is with high quality dust control carpet, ideal for picking up fine dirt and moisture.

## **STILMAT IMPERATOR**

Carpet - open

**Code: NPOC** 

| Model                                                             | IMPERATOR (Carpet)                                                                                                                                          |
|-------------------------------------------------------------------|-------------------------------------------------------------------------------------------------------------------------------------------------------------|
| Tread surface (inlay):                                            | Special scraper bar mounted between profiles and high quality dust control carpet, durable and luxurious character. Made from 100% Polyamide. Weather-proof |
| Colors:                                                           | Black, Grey, Brown                                                                                                                                          |
| Ideal for                                                         | Fine dirt and moisture                                                                                                                                      |
| Version                                                           | Open system                                                                                                                                                 |
| Code                                                              | NPOC                                                                                                                                                        |
| Approx. height (mm)                                               | 20                                                                                                                                                          |
| Entrance position                                                 | Indoors                                                                                                                                                     |
| Zones: I – II - III                                               | Zone: III                                                                                                                                                   |
| Load                                                              | Extreme                                                                                                                                                     |
| Automatic door systems                                            | Profile clearance of 3 mm available as an option for revolving door drives, in accordance with EN 16005                                                     |
| Footfall                                                          | Daily footfall of 2000 and up                                                                                                                               |
| Roll-over and drive-over capability:                              | Wheelchairs, Prams, Hand and Light shopping trolleys                                                                                                        |
| Support chassis                                                   | Made from rigid anodized aluminum with rubber sound insulation underlay                                                                                     |
| Aluminum coating:                                                 | Fully anodized, to increase resistance to corrosion and wear. More aesthetically pleasing finish and harder surface than pure aluminum                      |
| Aluminum material thickness (mm)                                  | 1.2                                                                                                                                                         |
| Connection                                                        | Galvanized steel cable and rubber spacers                                                                                                                   |
| Standard profile clearance approx. (mm)                           | 5 mm (or 3mm for automatic/revolving doors)                                                                                                                 |
| Slip resistance                                                   | R 11 slip resistance as per DIN 51130                                                                                                                       |
| Max width/profile length for each individual section (mm):        | 6000                                                                                                                                                        |
| Max depth/walking depth for individual units (mm):                | Any                                                                                                                                                         |
| Mat divisions as per factory standards or customer specifications | Recommended maximum mat weight of 45 kg                                                                                                                     |
| Depth for individual units (mm)                                   | Cca 20                                                                                                                                                      |
| Stationary load kg/100cm <sup>2</sup>                             | 2200                                                                                                                                                        |
| Weight (kg/m²)                                                    | Cca 20                                                                                                                                                      |
| Logo options                                                      | Logo engraving                                                                                                                                              |
| Contact                                                           | STILMAT                                                                                                                                                     |
|                                                                   |                                                                                                                                                             |