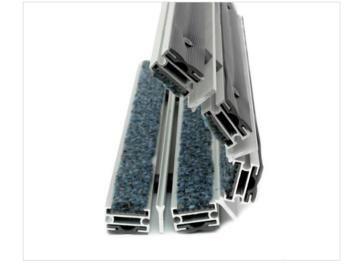

**Code: NPOC** 

IMPERATOR is a powerful and determined STILMAT aludoormat. The successful one with additional fittings: this model has special scraper bar for an extra cleaning effect! The profiles are connected with galvanized steel cable and rubber spacers. Imagine your impressive entrance with IMPERATOR STILMAT doormat. Suitable for internal use and for extreme frequency of passengers. This model is with high quality dust control carpet, ideal for picking up fine dirt and moisture.

## **STILMAT IMPERATOR**

Carpet - open

**Code: NPOC** 

| Model                                                             | IMPERATOR (Carpet)                                                                                                                                          |
|-------------------------------------------------------------------|-------------------------------------------------------------------------------------------------------------------------------------------------------------|
| Tread surface (inlay):                                            | Special scraper bar mounted between profiles and high quality dust control carpet, durable and luxurious character. Made from 100% Polyamide. Weather-proof |
| Colors:                                                           | Black, Grey, Brown                                                                                                                                          |
| Ideal for                                                         | Fine dirt and moisture                                                                                                                                      |
| Version                                                           | Open system                                                                                                                                                 |
| Code                                                              | NPOC                                                                                                                                                        |
| Approx. height (mm)                                               | 20                                                                                                                                                          |
| Entrance position                                                 | Indoors                                                                                                                                                     |
| Zones: I – II - III                                               | Zone: III                                                                                                                                                   |
| Load                                                              | Extreme                                                                                                                                                     |
| Automatic door systems                                            | Profile clearance of 3 mm available as an option for revolving door drives, in accordance with EN 16005                                                     |
| Footfall                                                          | Daily footfall of 2000 and up                                                                                                                               |
| Roll-over and drive-over capability:                              | Wheelchairs, Prams, Hand and Light shopping trolleys                                                                                                        |
| Support chassis                                                   | Made from rigid anodized aluminum with rubber sound insulation underlay                                                                                     |
| Aluminum coating:                                                 | Fully anodized, to increase resistance to corrosion and wear. More aesthetically pleasing finish and harder surface than pure aluminum                      |
| Aluminum material thickness (mm)                                  | 1.2                                                                                                                                                         |
| Connection                                                        | Galvanized steel cable and rubber spacers                                                                                                                   |
| Standard profile clearance approx. (mm)                           | 5 mm (or 3mm for automatic/revolving doors)                                                                                                                 |
| Slip resistance                                                   | R 11 slip resistance as per DIN 51130                                                                                                                       |
| Max width/profile length for each individual section (mm):        | 6000                                                                                                                                                        |
| Max depth/walking depth for individual units (mm):                | Any                                                                                                                                                         |
| Mat divisions as per factory standards or customer specifications | Recommended maximum mat weight of 45 kg                                                                                                                     |
| Depth for individual units (mm)                                   | Cca 20                                                                                                                                                      |
| Stationary load kg/100cm <sup>2</sup>                             | 2200                                                                                                                                                        |
| Weight (kg/m²)                                                    | Cca 20                                                                                                                                                      |
| Logo options                                                      | Logo engraving                                                                                                                                              |
| Contact                                                           | STILMAT                                                                                                                                                     |
|                                                                   |                                                                                                                                                             |