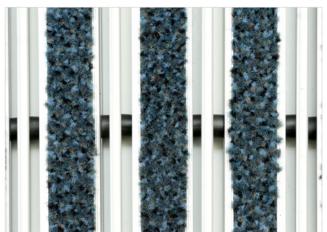

**Code: NPOC** 

IMPERATOR is a powerful and determined STILMAT aludoormat. The successful one with additional fittings: this model has special scraper bar for an extra cleaning effect! The profiles are connected with galvanized steel cable and rubber spacers. Imagine your impressive entrance with IMPERATOR STILMAT doormat. Suitable for internal use and for extreme frequency of passengers. This model is with high quality dust control carpet, ideal for picking up fine dirt and moisture.

## **STILMAT IMPERATOR**

Carpet - open

**Code: NPOC** 

| Model                                                             | IMPERATOR (Carpet)                                                                                                                                          |
|-------------------------------------------------------------------|-------------------------------------------------------------------------------------------------------------------------------------------------------------|
| Tread surface (inlay):                                            | Special scraper bar mounted between profiles and high quality dust control carpet, durable and luxurious character. Made from 100% Polyamide. Weather-proof |
| Colors:                                                           | Black, Grey, Brown                                                                                                                                          |
| Ideal for                                                         | Fine dirt and moisture                                                                                                                                      |
| Version                                                           | Open system                                                                                                                                                 |
| Code                                                              | NPOC                                                                                                                                                        |
| Approx. height (mm)                                               | 20                                                                                                                                                          |
| Entrance position                                                 | Indoors                                                                                                                                                     |
| Zones: I – II - III                                               | Zone: III                                                                                                                                                   |
| Load                                                              | Extreme                                                                                                                                                     |
| Automatic door systems                                            | Profile clearance of 3 mm available as an option for revolving door drives, in accordance with EN 16005                                                     |
| Footfall                                                          | Daily footfall of 2000 and up                                                                                                                               |
| Roll-over and drive-over capability:                              | Wheelchairs, Prams, Hand and Light shopping trolleys                                                                                                        |
| Support chassis                                                   | Made from rigid anodized aluminum with rubber sound insulation underlay                                                                                     |
| Aluminum coating:                                                 | Fully anodized, to increase resistance to corrosion and wear. More aesthetically pleasing finish and harder surface than pure aluminum                      |
| Aluminum material thickness (mm)                                  | 1.2                                                                                                                                                         |
| Connection                                                        | Galvanized steel cable and rubber spacers                                                                                                                   |
| Standard profile clearance approx. (mm)                           | 5 mm (or 3mm for automatic/revolving doors)                                                                                                                 |
| Slip resistance                                                   | R 11 slip resistance as per DIN 51130                                                                                                                       |
| Max width/profile length for each individual section (mm):        | 6000                                                                                                                                                        |
| Max depth/walking depth for individual units (mm):                | Any                                                                                                                                                         |
| Mat divisions as per factory standards or customer specifications | Recommended maximum mat weight of 45 kg                                                                                                                     |
| Depth for individual units (mm)                                   | Cca 20                                                                                                                                                      |
| Stationary load kg/100cm <sup>2</sup>                             | 2200                                                                                                                                                        |
| Weight (kg/m²)                                                    | Cca 20                                                                                                                                                      |
| Logo options                                                      | Logo engraving                                                                                                                                              |
| Contact                                                           | STILMAT                                                                                                                                                     |
|                                                                   |                                                                                                                                                             |