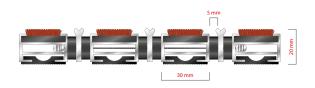

## **STILMAT IMPERATOR**

Carpet - open

**Code: NPOC** 

| Model                                                             | IMPERATOR (Carpet)                                                                                                                                          |
|-------------------------------------------------------------------|-------------------------------------------------------------------------------------------------------------------------------------------------------------|
| Tread surface (inlay):                                            | Special scraper bar mounted between profiles and high quality dust control carpet, durable and luxurious character. Made from 100% Polyamide. Weather-proof |
| Colors:                                                           | Black, Grey, Brown                                                                                                                                          |
| Ideal for                                                         | Fine dirt and moisture                                                                                                                                      |
| Version                                                           | Open system                                                                                                                                                 |
| Code                                                              | NPOC                                                                                                                                                        |
| Approx. height (mm)                                               | 20                                                                                                                                                          |
| Entrance position                                                 | Indoors                                                                                                                                                     |
| Zones: I – II - III                                               | Zone: III                                                                                                                                                   |
| Load                                                              | Extreme                                                                                                                                                     |
| Automatic door systems                                            | Profile clearance of 3 mm available as an option for revolving door drives, in accordance with EN 16005                                                     |
| Footfall                                                          | Daily footfall of 2000 and up                                                                                                                               |
| Roll-over and drive-over capability:                              | Wheelchairs, Prams, Hand and Light shopping trolleys                                                                                                        |
| Support chassis                                                   | Made from rigid anodized aluminum with rubber sound insulation underlay                                                                                     |
| Aluminum coating:                                                 | Fully anodized, to increase resistance to corrosion and wear. More aesthetically pleasing finish and harder surface than pure aluminum                      |
| Aluminum material thickness (mm)                                  | 1.2                                                                                                                                                         |
| Connection                                                        | Galvanized steel cable and rubber spacers                                                                                                                   |
| Standard profile clearance approx. (mm)                           | 5 mm (or 3mm for automatic/revolving doors)                                                                                                                 |
| Slip resistance                                                   | R 11 slip resistance as per DIN 51130                                                                                                                       |
| Max width/profile length for each individual section (mm):        | 6000                                                                                                                                                        |
| Max depth/walking depth for individual units (mm):                | Any                                                                                                                                                         |
| Mat divisions as per factory standards or customer specifications | Recommended maximum mat weight of 45 kg                                                                                                                     |
| Depth for individual units (mm)                                   | Cca 20                                                                                                                                                      |
| Stationary load kg/100cm <sup>2</sup>                             | 2200                                                                                                                                                        |
| Weight (kg/m²)                                                    | Cca 20                                                                                                                                                      |
| Logo options                                                      | Logo engraving                                                                                                                                              |
| Contact                                                           | STILMAT                                                                                                                                                     |
|                                                                   |                                                                                                                                                             |