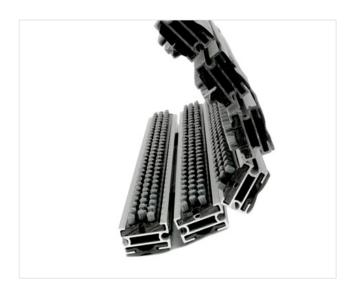

**Code: NOB** 

The KING is one of the base models of aluminum doormats, where profiles are connected with galvanized steel cable and rubber spacers. It is an alternative way of connection. Different and strong look. Proven design, rigid profiles. Profile standard clearance of 5 mm, or 3 mm available as an option for revolving door drives, in accordance with EN 16005. Imagine your impressive entrance with KING STILMAT doormat. Suitable for outdoor use and for extreme frequency of passengers. This model is with thorough brushes for an extra cleaning effect. Ideal for picking up coarse dirt.

## **STILMAT KING**

Lux Brush - open

**Code: NOB** 

| Model                                                             | KING (Brush)                                                                                                                            |
|-------------------------------------------------------------------|-----------------------------------------------------------------------------------------------------------------------------------------|
| Tread surface (inlay):                                            | Lux brushes recessed, robust. Weather-proof                                                                                             |
| Ideal for:                                                        | Coarse dirt                                                                                                                             |
| Colors:                                                           | Black, Grey                                                                                                                             |
| Version                                                           | Open system                                                                                                                             |
| Code                                                              | NOB                                                                                                                                     |
| Approx. height (mm)                                               | 24                                                                                                                                      |
| Entrance position                                                 | Outdoors                                                                                                                                |
| Zones: I – II - III                                               | Zone: I                                                                                                                                 |
| Load                                                              | Extreme                                                                                                                                 |
| Automatic door systems                                            | Profile clearance of 3 mm available as an option for revolving door drives, in accordance with EN 16005 $$                              |
| Footfall                                                          | Daily footfall of 2000 and up                                                                                                           |
| Roll-over and drive-over capability:                              | Wheelchairs, Prams, Hand and Light shopping trolleys                                                                                    |
| Support chassis                                                   | Made from rigid anodized aluminum with rubber sound insulation underlay                                                                 |
| Aluminum coating:                                                 | Fully anodized, to increase resistance to corrosion and wear. More aesthetically pleasing finish and harder surface than pure aluminum. |
| Aluminum material thickness (mm)                                  | 1.2                                                                                                                                     |
| Connection                                                        | Galvanized steel cable and rubber spacers                                                                                               |
| Standard profile clearance approx. (mm)                           | 5 mm (or 3mm for automatic/revolving doors)                                                                                             |
| Slip resistance                                                   | R 13 slip resistance as per DIN 51130                                                                                                   |
| Max width/profile length for each individual section (mm):        | 6000                                                                                                                                    |
| Max depth/walking depth for individual units (mm):                | Any                                                                                                                                     |
| Mat divisions as per factory standards or customer specifications | Recommended maximum mat weight of 45 kg                                                                                                 |
| Depth for individual units (mm):                                  | Cca 24                                                                                                                                  |
| Stationary load kg/100cm <sup>2</sup>                             | 2200                                                                                                                                    |
| Weight (kg/m²)                                                    | Cca 20                                                                                                                                  |
| Logo options:                                                     | Logo engraving                                                                                                                          |
| Contact                                                           | STILMAT                                                                                                                                 |