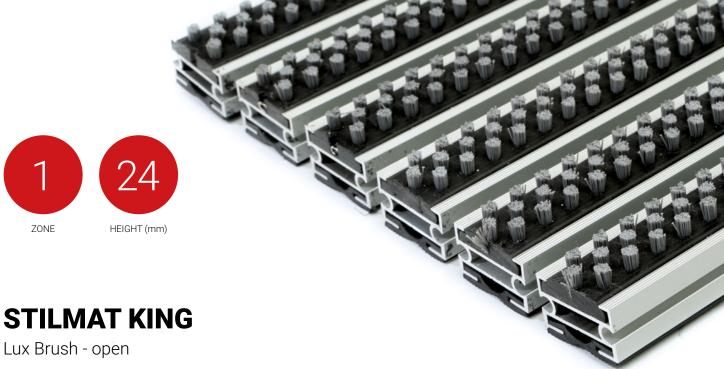

**Code: NOB** 

The KING is one of the base models of aluminum doormats, where profiles are connected with galvanized steel cable and rubber spacers. It is an alternative way of connection. Different and strong look. Proven design, rigid profiles. Profile standard clearance of 5 mm, or 3 mm available as an option for revolving door drives, in accordance with EN 16005. Imagine your impressive entrance with KING STILMAT doormat. Suitable for outdoor use and for extreme frequency of passengers. This model is with thorough brushes for an extra cleaning effect. Ideal for picking up coarse dirt.

## **STILMAT KING**

Lux Brush - open

**Code: NOB** 

| Model                                                             | KING (Brush)                                                                                                                            |
|-------------------------------------------------------------------|-----------------------------------------------------------------------------------------------------------------------------------------|
| Tread surface (inlay):                                            | Lux brushes recessed, robust. Weather-proof                                                                                             |
| Ideal for:                                                        | Coarse dirt                                                                                                                             |
| Colors:                                                           | Black, Grey                                                                                                                             |
| Version                                                           | Open system                                                                                                                             |
| Code                                                              | NOB                                                                                                                                     |
| Approx. height (mm)                                               | 24                                                                                                                                      |
| Entrance position                                                 | Outdoors                                                                                                                                |
| Zones: I – II - III                                               | Zone: I                                                                                                                                 |
| Load                                                              | Extreme                                                                                                                                 |
| Automatic door systems                                            | Profile clearance of 3 mm available as an option for revolving door drives, in accordance with EN 16005 $$                              |
| Footfall                                                          | Daily footfall of 2000 and up                                                                                                           |
| Roll-over and drive-over capability:                              | Wheelchairs, Prams, Hand and Light shopping trolleys                                                                                    |
| Support chassis                                                   | Made from rigid anodized aluminum with rubber sound insulation underlay                                                                 |
| Aluminum coating:                                                 | Fully anodized, to increase resistance to corrosion and wear. More aesthetically pleasing finish and harder surface than pure aluminum. |
| Aluminum material thickness (mm)                                  | 1.2                                                                                                                                     |
| Connection                                                        | Galvanized steel cable and rubber spacers                                                                                               |
| Standard profile clearance approx. (mm)                           | 5 mm (or 3mm for automatic/revolving doors)                                                                                             |
| Slip resistance                                                   | R 13 slip resistance as per DIN 51130                                                                                                   |
| Max width/profile length for each individual section (mm):        | 6000                                                                                                                                    |
| Max depth/walking depth for individual units (mm):                | Any                                                                                                                                     |
| Mat divisions as per factory standards or customer specifications | Recommended maximum mat weight of 45 kg                                                                                                 |
| Depth for individual units (mm):                                  | Cca 24                                                                                                                                  |
| Stationary load kg/100cm <sup>2</sup>                             | 2200                                                                                                                                    |
| Weight (kg/m²)                                                    | Cca 20                                                                                                                                  |
| Logo options:                                                     | Logo engraving                                                                                                                          |
| Contact                                                           | STILMAT                                                                                                                                 |