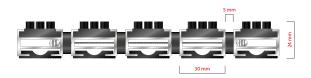

**Code: NOB** 

The KING is one of the base models of aluminum doormats, where profiles are connected with galvanized steel cable and rubber spacers. It is an alternative way of connection. Different and strong look. Proven design, rigid profiles. Profile standard clearance of 5 mm, or 3 mm available as an option for revolving door drives, in accordance with EN 16005. Imagine your impressive entrance with KING STILMAT doormat. Suitable for outdoor use and for extreme frequency of passengers. This model is with thorough brushes for an extra cleaning effect. Ideal for picking up coarse dirt.

## **STILMAT KING**

Lux Brush - open

**Code: NOB** 

| Model                                                             | KING (Brush)                                                                                                                            |
|-------------------------------------------------------------------|-----------------------------------------------------------------------------------------------------------------------------------------|
| Tread surface (inlay):                                            | Lux brushes recessed, robust. Weather-proof                                                                                             |
| Ideal for:                                                        | Coarse dirt                                                                                                                             |
| Colors:                                                           | Black, Grey                                                                                                                             |
| Version                                                           | Open system                                                                                                                             |
| Code                                                              | NOB                                                                                                                                     |
| Approx. height (mm)                                               | 24                                                                                                                                      |
| Entrance position                                                 | Outdoors                                                                                                                                |
| Zones: I – II - III                                               | Zone: I                                                                                                                                 |
| Load                                                              | Extreme                                                                                                                                 |
| Automatic door systems                                            | Profile clearance of 3 mm available as an option for revolving door drives, in accordance with EN 16005 $$                              |
| Footfall                                                          | Daily footfall of 2000 and up                                                                                                           |
| Roll-over and drive-over capability:                              | Wheelchairs, Prams, Hand and Light shopping trolleys                                                                                    |
| Support chassis                                                   | Made from rigid anodized aluminum with rubber sound insulation underlay                                                                 |
| Aluminum coating:                                                 | Fully anodized, to increase resistance to corrosion and wear. More aesthetically pleasing finish and harder surface than pure aluminum. |
| Aluminum material thickness (mm)                                  | 1.2                                                                                                                                     |
| Connection                                                        | Galvanized steel cable and rubber spacers                                                                                               |
| Standard profile clearance approx. (mm)                           | 5 mm (or 3mm for automatic/revolving doors)                                                                                             |
| Slip resistance                                                   | R 13 slip resistance as per DIN 51130                                                                                                   |
| Max width/profile length for each individual section (mm):        | 6000                                                                                                                                    |
| Max depth/walking depth for individual units (mm):                | Any                                                                                                                                     |
| Mat divisions as per factory standards or customer specifications | Recommended maximum mat weight of 45 kg                                                                                                 |
| Depth for individual units (mm):                                  | Cca 24                                                                                                                                  |
| Stationary load kg/100cm <sup>2</sup>                             | 2200                                                                                                                                    |
| Weight (kg/m²)                                                    | Cca 20                                                                                                                                  |
| Logo options:                                                     | Logo engraving                                                                                                                          |
| Contact                                                           | STILMAT                                                                                                                                 |