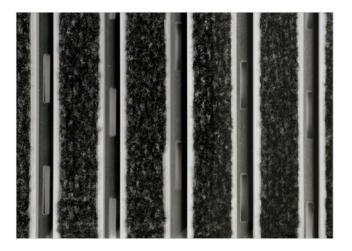

## **STILMAT MAGNAT**

Carpet - open

Code: COC

| Model                                                             | MAGNAT (Carpet)                                                                                            |
|-------------------------------------------------------------------|------------------------------------------------------------------------------------------------------------|
| Tread surface (inlay):                                            | High quality dust control carpet, durable and luxurious character. Made from 100% Polyamide. Weather-proof |
| Colors:                                                           | Black, Grey, Brown                                                                                         |
| Ideal for                                                         | Fine dirt and moisture                                                                                     |
| Version                                                           | Open system                                                                                                |
| Code                                                              | COC                                                                                                        |
| Approx. height (mm)                                               | 18                                                                                                         |
| Entrance position                                                 | Indoors                                                                                                    |
| Zones: I - II - III                                               | III                                                                                                        |
| Load                                                              | Normal                                                                                                     |
| Footfall                                                          | Daily footfall up to 1000                                                                                  |
| Roll-over and drive-over capability:                              | Wheelchairs, Prams, Hand and Light shopping trolleys                                                       |
| Support chassis                                                   | Made from rigid aluminum with rubber sound insulation underlay                                             |
| Aluminum material thickness (mm)                                  | 1.0                                                                                                        |
| Connection                                                        | Strong and flexible PVC connection strip, the entire width                                                 |
| Standard profile clearance approx. (mm)                           | 7.5 mm                                                                                                     |
| Slip resistance                                                   | R 11 slip resistance as per DIN 51130                                                                      |
| Max width/profile length for each individual section (mm):        | 6000                                                                                                       |
| Max depth/walking depth for individual units (mm):                | Any                                                                                                        |
| Mat divisions as per factory standards or customer specifications | Recommended maximum mat weight of 45 kg                                                                    |
| Depth for individual units (mm):                                  | Cca 18                                                                                                     |
| Stationary load kg/100cm²                                         | 1500                                                                                                       |
| Weight (kg/m²)                                                    | Cca 18                                                                                                     |
| Logo options                                                      | Logo engraving                                                                                             |
| Contact                                                           | STILMAT                                                                                                    |