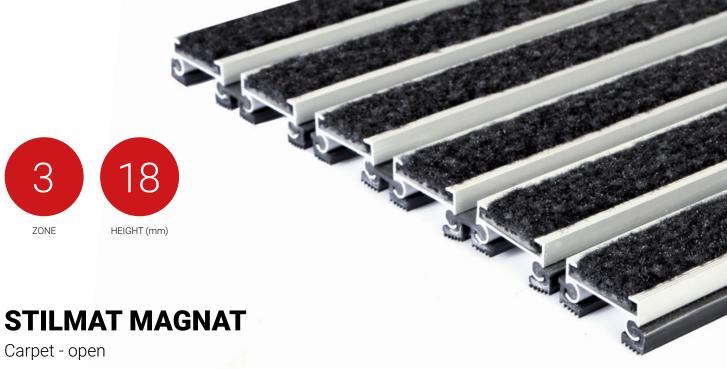

Code: COC

MAGNAT aludoormat from STILMAT is the best value deal. It is like successful entrepreneur or investor, who knows what the right choice is. It is a modern design aluminum doormat, with 18 mm height.. More space between profiles guarantee to collect more dirt. Ideal for medium pit depth for picking up finedirt and moisture, with high quality dust control carpet. Suitable for internal use, for entrances with normal visitor frequency. Imagine your impressive entrance with MAGNAT STILMAT doormat.

## **STILMAT MAGNAT**

Carpet - open

Code: COC

| Model                                                             | MAGNAT (Carpet)                                                                                            |
|-------------------------------------------------------------------|------------------------------------------------------------------------------------------------------------|
| Tread surface (inlay):                                            | High quality dust control carpet, durable and luxurious character. Made from 100% Polyamide. Weather-proof |
| Colors:                                                           | Black, Grey, Brown                                                                                         |
| Ideal for                                                         | Fine dirt and moisture                                                                                     |
| Version                                                           | Open system                                                                                                |
| Code                                                              | COC                                                                                                        |
| Approx. height (mm)                                               | 18                                                                                                         |
| Entrance position                                                 | Indoors                                                                                                    |
| Zones: I - II - III                                               | III                                                                                                        |
| Load                                                              | Normal                                                                                                     |
| Footfall                                                          | Daily footfall up to 1000                                                                                  |
| Roll-over and drive-over capability:                              | Wheelchairs, Prams, Hand and Light shopping trolleys                                                       |
| Support chassis                                                   | Made from rigid aluminum with rubber sound insulation underlay                                             |
| Aluminum material thickness (mm)                                  | 1.0                                                                                                        |
| Connection                                                        | Strong and flexible PVC connection strip, the entire width                                                 |
| Standard profile clearance approx. (mm)                           | 7.5 mm                                                                                                     |
| Slip resistance                                                   | R 11 slip resistance as per DIN 51130                                                                      |
| Max width/profile length for each individual section (mm):        | 6000                                                                                                       |
| Max depth/walking depth for individual units (mm):                | Any                                                                                                        |
| Mat divisions as per factory standards or customer specifications | Recommended maximum mat weight of 45 kg                                                                    |
| Depth for individual units (mm):                                  | Cca 18                                                                                                     |
| Stationary load kg/100cm²                                         | 1500                                                                                                       |
| Weight (kg/m²)                                                    | Cca 18                                                                                                     |
| Logo options                                                      | Logo engraving                                                                                             |
| Contact                                                           | STILMAT                                                                                                    |