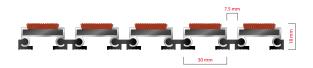

## **STILMAT MAGNAT**

Carpet - open

Code: COC

| Model                                                             | MAGNAT (Carpet)                                                                                            |
|-------------------------------------------------------------------|------------------------------------------------------------------------------------------------------------|
| Tread surface (inlay):                                            | High quality dust control carpet, durable and luxurious character. Made from 100% Polyamide. Weather-proof |
| Colors:                                                           | Black, Grey, Brown                                                                                         |
| Ideal for                                                         | Fine dirt and moisture                                                                                     |
| Version                                                           | Open system                                                                                                |
| Code                                                              | COC                                                                                                        |
| Approx. height (mm)                                               | 18                                                                                                         |
| Entrance position                                                 | Indoors                                                                                                    |
| Zones: I - II - III                                               | III                                                                                                        |
| Load                                                              | Normal                                                                                                     |
| Footfall                                                          | Daily footfall up to 1000                                                                                  |
| Roll-over and drive-over capability:                              | Wheelchairs, Prams, Hand and Light shopping trolleys                                                       |
| Support chassis                                                   | Made from rigid aluminum with rubber sound insulation underlay                                             |
| Aluminum material thickness (mm)                                  | 1.0                                                                                                        |
| Connection                                                        | Strong and flexible PVC connection strip, the entire width                                                 |
| Standard profile clearance approx. (mm)                           | 7.5 mm                                                                                                     |
| Slip resistance                                                   | R 11 slip resistance as per DIN 51130                                                                      |
| Max width/profile length for each individual section (mm):        | 6000                                                                                                       |
| Max depth/walking depth for individual units (mm):                | Any                                                                                                        |
| Mat divisions as per factory standards or customer specifications | Recommended maximum mat weight of 45 kg                                                                    |
| Depth for individual units (mm):                                  | Cca 18                                                                                                     |
| Stationary load kg/100cm²                                         | 1500                                                                                                       |
| Weight (kg/m²)                                                    | Cca 18                                                                                                     |
| Logo options                                                      | Logo engraving                                                                                             |
| Contact                                                           | STILMAT                                                                                                    |