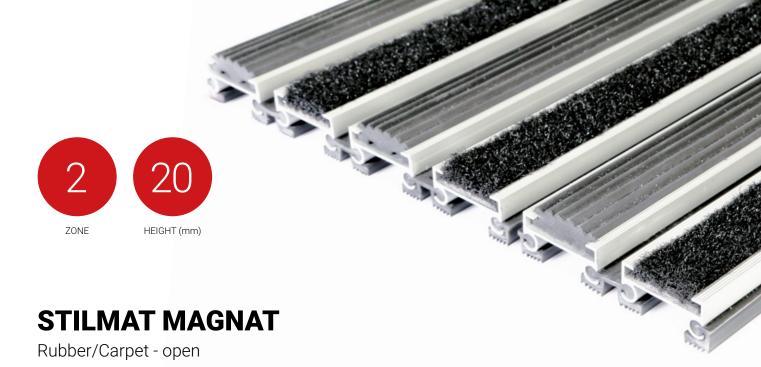

Code: CORC

MAGNAT aludoormat from STILMAT is the best value deal . It is like successful entrepreneur or investor, who knows what is the right choice. It is a modern design aluminum doormat, with 20 mm height, profiled rubber inserts and high quality dust control carpet. More space between profiles guarantee to collect more dirt. Ideal for medium pit depth for picking up coarse dirt, fine dirt and moisture. Suitable for internal use, for entrances with normal visitor frequency. Imagine your impressive entrance with MAGNAT STILMAT doormat.

## **STILMAT MAGNAT**

Rubber/Carpet - open

Code: CORC

| Tread surface (inlay):Profiled rubber inserts and high quality dust control carpet, durable and<br>luxurious character. Made from 100% Polyamide. Weather-proofColors:Black, Grey, BrownIdeal forCoarse dirt, fine dirt and moistureVersionOpen systemCodeCORCApprox. height (mm)20Entrance positionCovered outdoor areas, gateways, passages, indoorsZones: I II IIIILoadNormalFootfallDaily footfall up to 1000Roll-over and drive-over capability:Wheelchairs, Prams, Hand and Light shopping trolleysSupport chassisMade from rigid aluminum with rubber sound insulation underlay | Model                                   | MAGNAT (Rubber & Carpet)                                       |
|----------------------------------------------------------------------------------------------------------------------------------------------------------------------------------------------------------------------------------------------------------------------------------------------------------------------------------------------------------------------------------------------------------------------------------------------------------------------------------------------------------------------------------------------------------------------------------------|-----------------------------------------|----------------------------------------------------------------|
| Ideal forCoarse dirt, fine dirt and moistureVersionOpen systemCodeCORCApprox. height (mm)20Entrance positionCovered outdoor areas, gateways, passages, indoorsZones: I II IIIIILoadNormalFootfallDaily footfall up to 1000Roll-over and drive-over capability:Wheelchairs, Prams, Hand and Light shopping trolleys                                                                                                                                                                                                                                                                     | Tread surface (inlay):                  |                                                                |
| VersionOpen systemCodeCORCApprox. height (mm)20Entrance positionCovered outdoor areas, gateways, passages, indoorsZones: I II IIILoadNormalFootfallDaily footfall up to 1000Roll-over and drive-over capability:Wheelchairs, Prams, Hand and Light shopping trolleys                                                                                                                                                                                                                                                                                                                   | Colors:                                 | Black, Grey, Brown                                             |
| CodeCORCApprox. height (mm)20Entrance positionCovered outdoor areas, gateways, passages, indoorsZones: I II IIIIILoadNormalFootfallDaily footfall up to 1000Roll-over and drive-over capability:Wheelchairs, Prams, Hand and Light shopping trolleys                                                                                                                                                                                                                                                                                                                                   | Ideal for                               | Coarse dirt, fine dirt and moisture                            |
| Approx. height (mm)20Entrance positionCovered outdoor areas, gateways, passages, indoorsZones: I II IIIILoadNormalFootfallDaily footfall up to 1000Roll-over and drive-over capability:Wheelchairs, Prams, Hand and Light shopping trolleys                                                                                                                                                                                                                                                                                                                                            | Version                                 | Open system                                                    |
| Entrance positionCovered outdoor areas, gateways, passages, indoorsZones: III IIIIILoadNormalFootfallDaily footfall up to 1000Roll-over and drive-over capability:Wheelchairs, Prams, Hand and Light shopping trolleys                                                                                                                                                                                                                                                                                                                                                                 | Code                                    | CORC                                                           |
| Zones: III IIIIILoadNormalFootfallDaily footfall up to 1000Roll-over and drive-over capability:Wheelchairs, Prams, Hand and Light shopping trolleys                                                                                                                                                                                                                                                                                                                                                                                                                                    | Approx. height (mm)                     | 20                                                             |
| LoadNormalFootfallDaily footfall up to 1000Roll-over and drive-over capability:Wheelchairs, Prams, Hand and Light shopping trolleys                                                                                                                                                                                                                                                                                                                                                                                                                                                    | Entrance position                       | Covered outdoor areas, gateways, passages, indoors             |
| FootfallDaily footfall up to 1000Roll-over and drive-over capability:Wheelchairs, Prams, Hand and Light shopping trolleys                                                                                                                                                                                                                                                                                                                                                                                                                                                              | Zones: I II III                         | П                                                              |
| Roll-over and drive-over capability: Wheelchairs, Prams, Hand and Light shopping trolleys                                                                                                                                                                                                                                                                                                                                                                                                                                                                                              | Load                                    | Normal                                                         |
|                                                                                                                                                                                                                                                                                                                                                                                                                                                                                                                                                                                        | Footfall                                | Daily footfall up to 1000                                      |
| Support chassis Made from rigid aluminum with rubber sound insulation underlay                                                                                                                                                                                                                                                                                                                                                                                                                                                                                                         | Roll-over and drive-over capability:    | Wheelchairs, Prams, Hand and Light shopping trolleys           |
|                                                                                                                                                                                                                                                                                                                                                                                                                                                                                                                                                                                        | Support chassis                         | Made from rigid aluminum with rubber sound insulation underlay |
| Aluminum material thickness (mm) 1.0                                                                                                                                                                                                                                                                                                                                                                                                                                                                                                                                                   | Aluminum material thickness (mm)        | 1.0                                                            |
| Connection Strong and flexible PVC connection strip, the entire width                                                                                                                                                                                                                                                                                                                                                                                                                                                                                                                  | Connection                              | Strong and flexible PVC connection strip, the entire width     |
| Standard profile clearance approx. (mm) 7.5 mm                                                                                                                                                                                                                                                                                                                                                                                                                                                                                                                                         | Standard profile clearance approx. (mm) | 7.5 mm                                                         |
| Slip resistance R 11 slip resistance as per DIN 51130                                                                                                                                                                                                                                                                                                                                                                                                                                                                                                                                  | Slip resistance                         | R 11 slip resistance as per DIN 51130                          |
| Max width/profile length for each 6000 individual section (mm):                                                                                                                                                                                                                                                                                                                                                                                                                                                                                                                        |                                         | 6000                                                           |
| Max depth/walking depth for individual Any units (mm):                                                                                                                                                                                                                                                                                                                                                                                                                                                                                                                                 |                                         | Any                                                            |
| Mat divisions as per factory standards or customer specifications Recommended maximum mat weight of 45 kg                                                                                                                                                                                                                                                                                                                                                                                                                                                                              |                                         | Recommended maximum mat weight of 45 kg                        |
| Depth for individual units (mm): Cca 20                                                                                                                                                                                                                                                                                                                                                                                                                                                                                                                                                | Depth for individual units (mm):        | Cca 20                                                         |
| Stationary load kg/100cm <sup>2</sup> 1500                                                                                                                                                                                                                                                                                                                                                                                                                                                                                                                                             | Stationary load kg/100cm <sup>2</sup>   | 1500                                                           |
| Weight (kg/m <sup>2</sup> ) Cca 18                                                                                                                                                                                                                                                                                                                                                                                                                                                                                                                                                     | Weight (kg/m²)                          | Cca 18                                                         |
| Logo options Logo engraving                                                                                                                                                                                                                                                                                                                                                                                                                                                                                                                                                            | Logo options                            | Logo engraving                                                 |
| Contact STILMAT                                                                                                                                                                                                                                                                                                                                                                                                                                                                                                                                                                        | Contact                                 | STILMAT                                                        |