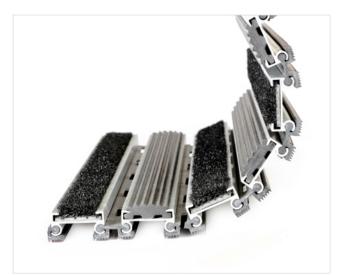

## **STILMAT MAGNAT**

Rubber/Carpet - open

Code: CORC

| Tread surface (inlay):Profiled rubber inserts and high quality dust control carpet, durable and<br>luxurious character. Made from 100% Polyamide. Weather-proofColors:Black, Grey, BrownIdeal forCoarse dirt, fine dirt and moistureVersionOpen systemCodeCORCApprox. height (mm)20Entrance positionCovered outdoor areas, gateways, passages, indoorsZones: I II IIIILoadNormalFootfallDaily footfall up to 1000Roll-over and drive-over capability:Wheelchairs, Prams, Hand and Light shopping trolleysSupport chassisMade from rigid aluminum with rubber sound insulation underlay | Model                                   | MAGNAT (Rubber & Carpet)                                       |
|----------------------------------------------------------------------------------------------------------------------------------------------------------------------------------------------------------------------------------------------------------------------------------------------------------------------------------------------------------------------------------------------------------------------------------------------------------------------------------------------------------------------------------------------------------------------------------------|-----------------------------------------|----------------------------------------------------------------|
| Ideal forCoarse dirt, fine dirt and moistureVersionOpen systemCodeCORCApprox. height (mm)20Entrance positionCovered outdoor areas, gateways, passages, indoorsZones: I II IIIIILoadNormalFootfallDaily footfall up to 1000Roll-over and drive-over capability:Wheelchairs, Prams, Hand and Light shopping trolleys                                                                                                                                                                                                                                                                     | Tread surface (inlay):                  |                                                                |
| VersionOpen systemCodeCORCApprox. height (mm)20Entrance positionCovered outdoor areas, gateways, passages, indoorsZones: I II IIILoadNormalFootfallDaily footfall up to 1000Roll-over and drive-over capability:Wheelchairs, Prams, Hand and Light shopping trolleys                                                                                                                                                                                                                                                                                                                   | Colors:                                 | Black, Grey, Brown                                             |
| CodeCORCApprox. height (mm)20Entrance positionCovered outdoor areas, gateways, passages, indoorsZones: I II IIIIILoadNormalFootfallDaily footfall up to 1000Roll-over and drive-over capability:Wheelchairs, Prams, Hand and Light shopping trolleys                                                                                                                                                                                                                                                                                                                                   | Ideal for                               | Coarse dirt, fine dirt and moisture                            |
| Approx. height (mm)20Entrance positionCovered outdoor areas, gateways, passages, indoorsZones: I II IIIILoadNormalFootfallDaily footfall up to 1000Roll-over and drive-over capability:Wheelchairs, Prams, Hand and Light shopping trolleys                                                                                                                                                                                                                                                                                                                                            | Version                                 | Open system                                                    |
| Entrance positionCovered outdoor areas, gateways, passages, indoorsZones: III IIIIILoadNormalFootfallDaily footfall up to 1000Roll-over and drive-over capability:Wheelchairs, Prams, Hand and Light shopping trolleys                                                                                                                                                                                                                                                                                                                                                                 | Code                                    | CORC                                                           |
| Zones: III IIIIILoadNormalFootfallDaily footfall up to 1000Roll-over and drive-over capability:Wheelchairs, Prams, Hand and Light shopping trolleys                                                                                                                                                                                                                                                                                                                                                                                                                                    | Approx. height (mm)                     | 20                                                             |
| LoadNormalFootfallDaily footfall up to 1000Roll-over and drive-over capability:Wheelchairs, Prams, Hand and Light shopping trolleys                                                                                                                                                                                                                                                                                                                                                                                                                                                    | Entrance position                       | Covered outdoor areas, gateways, passages, indoors             |
| FootfallDaily footfall up to 1000Roll-over and drive-over capability:Wheelchairs, Prams, Hand and Light shopping trolleys                                                                                                                                                                                                                                                                                                                                                                                                                                                              | Zones: I II III                         | П                                                              |
| Roll-over and drive-over capability: Wheelchairs, Prams, Hand and Light shopping trolleys                                                                                                                                                                                                                                                                                                                                                                                                                                                                                              | Load                                    | Normal                                                         |
|                                                                                                                                                                                                                                                                                                                                                                                                                                                                                                                                                                                        | Footfall                                | Daily footfall up to 1000                                      |
| Support chassis Made from rigid aluminum with rubber sound insulation underlay                                                                                                                                                                                                                                                                                                                                                                                                                                                                                                         | Roll-over and drive-over capability:    | Wheelchairs, Prams, Hand and Light shopping trolleys           |
|                                                                                                                                                                                                                                                                                                                                                                                                                                                                                                                                                                                        | Support chassis                         | Made from rigid aluminum with rubber sound insulation underlay |
| Aluminum material thickness (mm) 1.0                                                                                                                                                                                                                                                                                                                                                                                                                                                                                                                                                   | Aluminum material thickness (mm)        | 1.0                                                            |
| Connection Strong and flexible PVC connection strip, the entire width                                                                                                                                                                                                                                                                                                                                                                                                                                                                                                                  | Connection                              | Strong and flexible PVC connection strip, the entire width     |
| Standard profile clearance approx. (mm) 7.5 mm                                                                                                                                                                                                                                                                                                                                                                                                                                                                                                                                         | Standard profile clearance approx. (mm) | 7.5 mm                                                         |
| Slip resistance R 11 slip resistance as per DIN 51130                                                                                                                                                                                                                                                                                                                                                                                                                                                                                                                                  | Slip resistance                         | R 11 slip resistance as per DIN 51130                          |
| Max width/profile length for each 6000 individual section (mm):                                                                                                                                                                                                                                                                                                                                                                                                                                                                                                                        |                                         | 6000                                                           |
| Max depth/walking depth for individual Any units (mm):                                                                                                                                                                                                                                                                                                                                                                                                                                                                                                                                 |                                         | Any                                                            |
| Mat divisions as per factory standards or customer specifications Recommended maximum mat weight of 45 kg                                                                                                                                                                                                                                                                                                                                                                                                                                                                              |                                         | Recommended maximum mat weight of 45 kg                        |
| Depth for individual units (mm): Cca 20                                                                                                                                                                                                                                                                                                                                                                                                                                                                                                                                                | Depth for individual units (mm):        | Cca 20                                                         |
| Stationary load kg/100cm <sup>2</sup> 1500                                                                                                                                                                                                                                                                                                                                                                                                                                                                                                                                             | Stationary load kg/100cm <sup>2</sup>   | 1500                                                           |
| Weight (kg/m <sup>2</sup> ) Cca 18                                                                                                                                                                                                                                                                                                                                                                                                                                                                                                                                                     | Weight (kg/m²)                          | Cca 18                                                         |
| Logo options Logo engraving                                                                                                                                                                                                                                                                                                                                                                                                                                                                                                                                                            | Logo options                            | Logo engraving                                                 |
| Contact STILMAT                                                                                                                                                                                                                                                                                                                                                                                                                                                                                                                                                                        | Contact                                 | STILMAT                                                        |