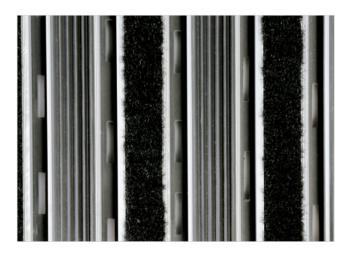

## **STILMAT MAGNAT**

Rubber/Carpet - open

Code: CORC

| Tread surface (inlay):Profiled rubber inserts and high quality dust control carpet, durable and<br>luxurious character. Made from 100% Polyamide. Weather-proofColors:Black, Grey, BrownIdeal forCoarse dirt, fine dirt and moistureVersionOpen systemCodeCORCApprox. height (mm)20Entrance positionCovered outdoor areas, gateways, passages, indoorsZones: I II IIIILoadNormalFootfallDaily footfall up to 1000Roll-over and drive-over capability:Wheelchairs, Prams, Hand and Light shopping trolleysSupport chassisMade from rigid aluminum with rubber sound insulation underlay | Model                                   | MAGNAT (Rubber & Carpet)                                       |
|----------------------------------------------------------------------------------------------------------------------------------------------------------------------------------------------------------------------------------------------------------------------------------------------------------------------------------------------------------------------------------------------------------------------------------------------------------------------------------------------------------------------------------------------------------------------------------------|-----------------------------------------|----------------------------------------------------------------|
| Ideal forCoarse dirt, fine dirt and moistureVersionOpen systemCodeCORCApprox. height (mm)20Entrance positionCovered outdoor areas, gateways, passages, indoorsZones: I II IIIIILoadNormalFootfallDaily footfall up to 1000Roll-over and drive-over capability:Wheelchairs, Prams, Hand and Light shopping trolleys                                                                                                                                                                                                                                                                     | Tread surface (inlay):                  |                                                                |
| VersionOpen systemCodeCORCApprox. height (mm)20Entrance positionCovered outdoor areas, gateways, passages, indoorsZones: I II IIILoadNormalFootfallDaily footfall up to 1000Roll-over and drive-over capability:Wheelchairs, Prams, Hand and Light shopping trolleys                                                                                                                                                                                                                                                                                                                   | Colors:                                 | Black, Grey, Brown                                             |
| CodeCORCApprox. height (mm)20Entrance positionCovered outdoor areas, gateways, passages, indoorsZones: I II IIIIILoadNormalFootfallDaily footfall up to 1000Roll-over and drive-over capability:Wheelchairs, Prams, Hand and Light shopping trolleys                                                                                                                                                                                                                                                                                                                                   | Ideal for                               | Coarse dirt, fine dirt and moisture                            |
| Approx. height (mm)20Entrance positionCovered outdoor areas, gateways, passages, indoorsZones: I II IIIILoadNormalFootfallDaily footfall up to 1000Roll-over and drive-over capability:Wheelchairs, Prams, Hand and Light shopping trolleys                                                                                                                                                                                                                                                                                                                                            | Version                                 | Open system                                                    |
| Entrance positionCovered outdoor areas, gateways, passages, indoorsZones: III IIIIILoadNormalFootfallDaily footfall up to 1000Roll-over and drive-over capability:Wheelchairs, Prams, Hand and Light shopping trolleys                                                                                                                                                                                                                                                                                                                                                                 | Code                                    | CORC                                                           |
| Zones: III IIIIILoadNormalFootfallDaily footfall up to 1000Roll-over and drive-over capability:Wheelchairs, Prams, Hand and Light shopping trolleys                                                                                                                                                                                                                                                                                                                                                                                                                                    | Approx. height (mm)                     | 20                                                             |
| LoadNormalFootfallDaily footfall up to 1000Roll-over and drive-over capability:Wheelchairs, Prams, Hand and Light shopping trolleys                                                                                                                                                                                                                                                                                                                                                                                                                                                    | Entrance position                       | Covered outdoor areas, gateways, passages, indoors             |
| FootfallDaily footfall up to 1000Roll-over and drive-over capability:Wheelchairs, Prams, Hand and Light shopping trolleys                                                                                                                                                                                                                                                                                                                                                                                                                                                              | Zones: I II III                         | П                                                              |
| Roll-over and drive-over capability: Wheelchairs, Prams, Hand and Light shopping trolleys                                                                                                                                                                                                                                                                                                                                                                                                                                                                                              | Load                                    | Normal                                                         |
|                                                                                                                                                                                                                                                                                                                                                                                                                                                                                                                                                                                        | Footfall                                | Daily footfall up to 1000                                      |
| Support chassis Made from rigid aluminum with rubber sound insulation underlay                                                                                                                                                                                                                                                                                                                                                                                                                                                                                                         | Roll-over and drive-over capability:    | Wheelchairs, Prams, Hand and Light shopping trolleys           |
|                                                                                                                                                                                                                                                                                                                                                                                                                                                                                                                                                                                        | Support chassis                         | Made from rigid aluminum with rubber sound insulation underlay |
| Aluminum material thickness (mm) 1.0                                                                                                                                                                                                                                                                                                                                                                                                                                                                                                                                                   | Aluminum material thickness (mm)        | 1.0                                                            |
| Connection Strong and flexible PVC connection strip, the entire width                                                                                                                                                                                                                                                                                                                                                                                                                                                                                                                  | Connection                              | Strong and flexible PVC connection strip, the entire width     |
| Standard profile clearance approx. (mm) 7.5 mm                                                                                                                                                                                                                                                                                                                                                                                                                                                                                                                                         | Standard profile clearance approx. (mm) | 7.5 mm                                                         |
| Slip resistance R 11 slip resistance as per DIN 51130                                                                                                                                                                                                                                                                                                                                                                                                                                                                                                                                  | Slip resistance                         | R 11 slip resistance as per DIN 51130                          |
| Max width/profile length for each 6000 individual section (mm):                                                                                                                                                                                                                                                                                                                                                                                                                                                                                                                        |                                         | 6000                                                           |
| Max depth/walking depth for individual Any units (mm):                                                                                                                                                                                                                                                                                                                                                                                                                                                                                                                                 |                                         | Any                                                            |
| Mat divisions as per factory standards or customer specifications Recommended maximum mat weight of 45 kg                                                                                                                                                                                                                                                                                                                                                                                                                                                                              |                                         | Recommended maximum mat weight of 45 kg                        |
| Depth for individual units (mm): Cca 20                                                                                                                                                                                                                                                                                                                                                                                                                                                                                                                                                | Depth for individual units (mm):        | Cca 20                                                         |
| Stationary load kg/100cm <sup>2</sup> 1500                                                                                                                                                                                                                                                                                                                                                                                                                                                                                                                                             | Stationary load kg/100cm <sup>2</sup>   | 1500                                                           |
| Weight (kg/m <sup>2</sup> ) Cca 18                                                                                                                                                                                                                                                                                                                                                                                                                                                                                                                                                     | Weight (kg/m²)                          | Cca 18                                                         |
| Logo options Logo engraving                                                                                                                                                                                                                                                                                                                                                                                                                                                                                                                                                            | Logo options                            | Logo engraving                                                 |
| Contact STILMAT                                                                                                                                                                                                                                                                                                                                                                                                                                                                                                                                                                        | Contact                                 | STILMAT                                                        |