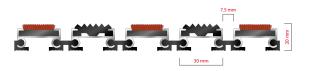

## **STILMAT MAGNAT**

Rubber/Carpet - open

Code: CORC

| Tread surface (inlay):Profiled rubber inserts and high quality dust control carpet, durable and<br>luxurious character. Made from 100% Polyamide. Weather-proofColors:Black, Grey, BrownIdeal forCoarse dirt, fine dirt and moistureVersionOpen systemCodeCORCApprox. height (mm)20Entrance positionCovered outdoor areas, gateways, passages, indoorsZones: I II IIIILoadNormalFootfallDaily footfall up to 1000Roll-over and drive-over capability:Wheelchairs, Prams, Hand and Light shopping trolleysSupport chassisMade from rigid aluminum with rubber sound insulation underlay | Model                                   | MAGNAT (Rubber & Carpet)                                       |
|----------------------------------------------------------------------------------------------------------------------------------------------------------------------------------------------------------------------------------------------------------------------------------------------------------------------------------------------------------------------------------------------------------------------------------------------------------------------------------------------------------------------------------------------------------------------------------------|-----------------------------------------|----------------------------------------------------------------|
| Ideal forCoarse dirt, fine dirt and moistureVersionOpen systemCodeCORCApprox. height (mm)20Entrance positionCovered outdoor areas, gateways, passages, indoorsZones: I II IIIIILoadNormalFootfallDaily footfall up to 1000Roll-over and drive-over capability:Wheelchairs, Prams, Hand and Light shopping trolleys                                                                                                                                                                                                                                                                     | Tread surface (inlay):                  |                                                                |
| VersionOpen systemCodeCORCApprox. height (mm)20Entrance positionCovered outdoor areas, gateways, passages, indoorsZones: I II IIILoadNormalFootfallDaily footfall up to 1000Roll-over and drive-over capability:Wheelchairs, Prams, Hand and Light shopping trolleys                                                                                                                                                                                                                                                                                                                   | Colors:                                 | Black, Grey, Brown                                             |
| CodeCORCApprox. height (mm)20Entrance positionCovered outdoor areas, gateways, passages, indoorsZones: I II IIIIILoadNormalFootfallDaily footfall up to 1000Roll-over and drive-over capability:Wheelchairs, Prams, Hand and Light shopping trolleys                                                                                                                                                                                                                                                                                                                                   | Ideal for                               | Coarse dirt, fine dirt and moisture                            |
| Approx. height (mm)20Entrance positionCovered outdoor areas, gateways, passages, indoorsZones: I II IIIILoadNormalFootfallDaily footfall up to 1000Roll-over and drive-over capability:Wheelchairs, Prams, Hand and Light shopping trolleys                                                                                                                                                                                                                                                                                                                                            | Version                                 | Open system                                                    |
| Entrance positionCovered outdoor areas, gateways, passages, indoorsZones: III IIIIILoadNormalFootfallDaily footfall up to 1000Roll-over and drive-over capability:Wheelchairs, Prams, Hand and Light shopping trolleys                                                                                                                                                                                                                                                                                                                                                                 | Code                                    | CORC                                                           |
| Zones: III IIIIILoadNormalFootfallDaily footfall up to 1000Roll-over and drive-over capability:Wheelchairs, Prams, Hand and Light shopping trolleys                                                                                                                                                                                                                                                                                                                                                                                                                                    | Approx. height (mm)                     | 20                                                             |
| LoadNormalFootfallDaily footfall up to 1000Roll-over and drive-over capability:Wheelchairs, Prams, Hand and Light shopping trolleys                                                                                                                                                                                                                                                                                                                                                                                                                                                    | Entrance position                       | Covered outdoor areas, gateways, passages, indoors             |
| FootfallDaily footfall up to 1000Roll-over and drive-over capability:Wheelchairs, Prams, Hand and Light shopping trolleys                                                                                                                                                                                                                                                                                                                                                                                                                                                              | Zones: I II III                         | П                                                              |
| Roll-over and drive-over capability: Wheelchairs, Prams, Hand and Light shopping trolleys                                                                                                                                                                                                                                                                                                                                                                                                                                                                                              | Load                                    | Normal                                                         |
|                                                                                                                                                                                                                                                                                                                                                                                                                                                                                                                                                                                        | Footfall                                | Daily footfall up to 1000                                      |
| Support chassis Made from rigid aluminum with rubber sound insulation underlay                                                                                                                                                                                                                                                                                                                                                                                                                                                                                                         | Roll-over and drive-over capability:    | Wheelchairs, Prams, Hand and Light shopping trolleys           |
|                                                                                                                                                                                                                                                                                                                                                                                                                                                                                                                                                                                        | Support chassis                         | Made from rigid aluminum with rubber sound insulation underlay |
| Aluminum material thickness (mm) 1.0                                                                                                                                                                                                                                                                                                                                                                                                                                                                                                                                                   | Aluminum material thickness (mm)        | 1.0                                                            |
| Connection Strong and flexible PVC connection strip, the entire width                                                                                                                                                                                                                                                                                                                                                                                                                                                                                                                  | Connection                              | Strong and flexible PVC connection strip, the entire width     |
| Standard profile clearance approx. (mm) 7.5 mm                                                                                                                                                                                                                                                                                                                                                                                                                                                                                                                                         | Standard profile clearance approx. (mm) | 7.5 mm                                                         |
| Slip resistance R 11 slip resistance as per DIN 51130                                                                                                                                                                                                                                                                                                                                                                                                                                                                                                                                  | Slip resistance                         | R 11 slip resistance as per DIN 51130                          |
| Max width/profile length for each 6000 individual section (mm):                                                                                                                                                                                                                                                                                                                                                                                                                                                                                                                        |                                         | 6000                                                           |
| Max depth/walking depth for individual Any units (mm):                                                                                                                                                                                                                                                                                                                                                                                                                                                                                                                                 |                                         | Any                                                            |
| Mat divisions as per factory standards or customer specifications Recommended maximum mat weight of 45 kg                                                                                                                                                                                                                                                                                                                                                                                                                                                                              |                                         | Recommended maximum mat weight of 45 kg                        |
| Depth for individual units (mm): Cca 20                                                                                                                                                                                                                                                                                                                                                                                                                                                                                                                                                | Depth for individual units (mm):        | Cca 20                                                         |
| Stationary load kg/100cm <sup>2</sup> 1500                                                                                                                                                                                                                                                                                                                                                                                                                                                                                                                                             | Stationary load kg/100cm <sup>2</sup>   | 1500                                                           |
| Weight (kg/m <sup>2</sup> ) Cca 18                                                                                                                                                                                                                                                                                                                                                                                                                                                                                                                                                     | Weight (kg/m²)                          | Cca 18                                                         |
| Logo options Logo engraving                                                                                                                                                                                                                                                                                                                                                                                                                                                                                                                                                            | Logo options                            | Logo engraving                                                 |
| Contact STILMAT                                                                                                                                                                                                                                                                                                                                                                                                                                                                                                                                                                        | Contact                                 | STILMAT                                                        |