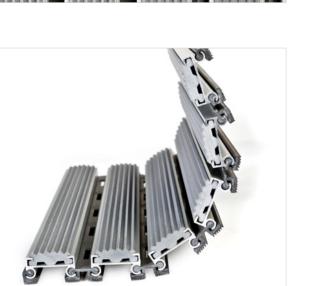

MAGNAT aludoormat from STILMAT is the best value deal . It is like successful entrepreneur or investor, who knows what the right choice is. It is a modern design aluminum doormat, with 20 mm height and profiled rubber inserts. More space between profiles guarantee to collect more dirt. Ideal for medium pit depth for picking up coarse dirt. Suitable for outdoor use, for entrances with normal visitor frequency. Imagine your impressive entrance with MAGNAT STILMAT doormat.

## **STILMAT MAGNAT**

Rubber - open

Code: COR

| Model                                                                | MAGNAT (Rubber)                                                |
|----------------------------------------------------------------------|----------------------------------------------------------------|
| Tread surface (inlay):                                               | Profiled rubber inserts. Weather-proof                         |
| Ideal for                                                            | Coarse dirt                                                    |
| Colors:                                                              | Black, Grey, Brown                                             |
| Version                                                              | Open system                                                    |
| Code                                                                 | COR                                                            |
| Approx. height (mm)                                                  | 20                                                             |
| Entrance position                                                    | Outdoors                                                       |
| Zones: I II III                                                      | 1                                                              |
| Load                                                                 | Normal                                                         |
| Footfall                                                             | Daily footfall up to 1000                                      |
| Roll-over and drive-over capability:                                 | Wheelchairs, Prams, Hand and Light shopping trolleys           |
| Support chassis                                                      | Made from rigid aluminum with rubber sound insulation underlay |
| Aluminum material thickness (mm)                                     | 1.0                                                            |
| Connection                                                           | Strong and flexible PVC connection strip, the entire width     |
| Standard profile clearance approx. (mm)                              | 7.5 mm                                                         |
| Slip resistance                                                      | R 9 slip resistance as per DIN 51130                           |
| Max width/profile length for each individual section (mm):           | 6000                                                           |
| Max depth/walking depth for individual units (mm):                   | Any                                                            |
| Mat divisions as per factory standards or<br>customer specifications | Recommended maximum mat weight of 45 kg                        |
| Depth for individual units (mm):                                     | Cca 20                                                         |
| Stationary load kg/100cm <sup>2</sup>                                | 1500                                                           |
| Weight (kg/m²)                                                       | Cca 18                                                         |
| Logo options                                                         | Logo engraving, rubber logo, LED logo                          |
| Contact                                                              | STILMAT                                                        |