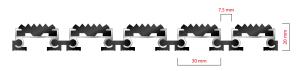

## **STILMAT MAGNAT**

Rubber - open

Code: COR

| Model                                                                | MAGNAT (Rubber)                                                |
|----------------------------------------------------------------------|----------------------------------------------------------------|
| Tread surface (inlay):                                               | Profiled rubber inserts. Weather-proof                         |
| Ideal for                                                            | Coarse dirt                                                    |
| Colors:                                                              | Black, Grey, Brown                                             |
| Version                                                              | Open system                                                    |
| Code                                                                 | COR                                                            |
| Approx. height (mm)                                                  | 20                                                             |
| Entrance position                                                    | Outdoors                                                       |
| Zones: I II III                                                      | 1                                                              |
| Load                                                                 | Normal                                                         |
| Footfall                                                             | Daily footfall up to 1000                                      |
| Roll-over and drive-over capability:                                 | Wheelchairs, Prams, Hand and Light shopping trolleys           |
| Support chassis                                                      | Made from rigid aluminum with rubber sound insulation underlay |
| Aluminum material thickness (mm)                                     | 1.0                                                            |
| Connection                                                           | Strong and flexible PVC connection strip, the entire width     |
| Standard profile clearance approx. (mm)                              | 7.5 mm                                                         |
| Slip resistance                                                      | R 9 slip resistance as per DIN 51130                           |
| Max width/profile length for each individual section (mm):           | 6000                                                           |
| Max depth/walking depth for individual units (mm):                   | Any                                                            |
| Mat divisions as per factory standards or<br>customer specifications | Recommended maximum mat weight of 45 kg                        |
| Depth for individual units (mm):                                     | Cca 20                                                         |
| Stationary load kg/100cm <sup>2</sup>                                | 1500                                                           |
| Weight (kg/m²)                                                       | Cca 18                                                         |
| Logo options                                                         | Logo engraving, rubber logo, LED logo                          |
| Contact                                                              | STILMAT                                                        |