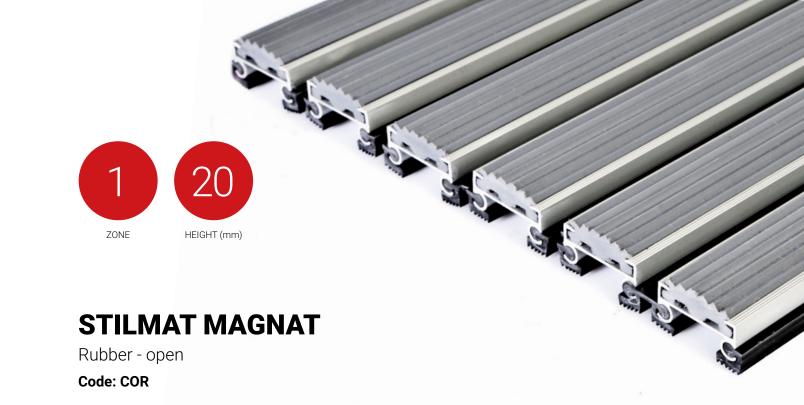

MAGNAT aludoormat from STILMAT is the best value deal . It is like successful entrepreneur or investor, who knows what the right choice is. It is a modern design aluminum doormat, with 20 mm height and profiled rubber inserts. More space between profiles guarantee to collect more dirt. Ideal for medium pit depth for picking up coarse dirt. Suitable for outdoor use, for entrances with normal visitor frequency. Imagine your impressive entrance with MAGNAT STILMAT doormat.

## **STILMAT MAGNAT**

Rubber - open

Code: COR

| Model                                                                | MAGNAT (Rubber)                                                |
|----------------------------------------------------------------------|----------------------------------------------------------------|
| Tread surface (inlay):                                               | Profiled rubber inserts. Weather-proof                         |
| Ideal for                                                            | Coarse dirt                                                    |
| Colors:                                                              | Black, Grey, Brown                                             |
| Version                                                              | Open system                                                    |
| Code                                                                 | COR                                                            |
| Approx. height (mm)                                                  | 20                                                             |
| Entrance position                                                    | Outdoors                                                       |
| Zones: I II III                                                      | 1                                                              |
| Load                                                                 | Normal                                                         |
| Footfall                                                             | Daily footfall up to 1000                                      |
| Roll-over and drive-over capability:                                 | Wheelchairs, Prams, Hand and Light shopping trolleys           |
| Support chassis                                                      | Made from rigid aluminum with rubber sound insulation underlay |
| Aluminum material thickness (mm)                                     | 1.0                                                            |
| Connection                                                           | Strong and flexible PVC connection strip, the entire width     |
| Standard profile clearance approx. (mm)                              | 7.5 mm                                                         |
| Slip resistance                                                      | R 9 slip resistance as per DIN 51130                           |
| Max width/profile length for each individual section (mm):           | 6000                                                           |
| Max depth/walking depth for individual units (mm):                   | Any                                                            |
| Mat divisions as per factory standards or<br>customer specifications | Recommended maximum mat weight of 45 kg                        |
| Depth for individual units (mm):                                     | Cca 20                                                         |
| Stationary load kg/100cm <sup>2</sup>                                | 1500                                                           |
| Weight (kg/m²)                                                       | Cca 18                                                         |
| Logo options                                                         | Logo engraving, rubber logo, LED logo                          |
| Contact                                                              | STILMAT                                                        |