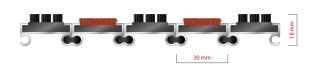

## **STILMAT MOGUL**

Lux Brush/Carpet - closed

**Code: MCBC** 

| Model                                                             | MOGUL (Lux Brush & Carpet)                                                                                                                  |
|-------------------------------------------------------------------|---------------------------------------------------------------------------------------------------------------------------------------------|
| Tread surface (inlay):                                            | Lux brushes recessed, robust and high quality dust control carpet, durable and luxurious character. Made from 100% Polyamide. Weather-proof |
| Ideal for                                                         | Coarse dirt, fine dirt and moisture                                                                                                         |
| Colors:                                                           | Black, Grey, Brown                                                                                                                          |
| Version                                                           | Closed system                                                                                                                               |
| Code                                                              | MCBC                                                                                                                                        |
| Approx. height (mm)                                               | 18                                                                                                                                          |
| Entrance position                                                 | Covered outdoor areas, gateways, passages                                                                                                   |
| Zones: I – II - III                                               | Zone: II                                                                                                                                    |
| Load                                                              | Normal                                                                                                                                      |
| Footfall                                                          | Daily footfall up to 1000                                                                                                                   |
| Roll-over and drive-over capability:                              | Wheelchairs, Prams, Hand and Light shopping trolleys                                                                                        |
| Support chassis                                                   | Made from rigid aluminum                                                                                                                    |
| Aluminum material thickness (mm)                                  | 1.0                                                                                                                                         |
| Connection                                                        | Strong PVC connection strip, the entire width                                                                                               |
| Standard profile clearance approx. (mm)                           | 0 mm closed system                                                                                                                          |
| Slip resistance                                                   | R 11 slip resistance as per DIN 51130                                                                                                       |
| Max width/profile length for each individual section (mm):        | 6000                                                                                                                                        |
| Max depth/walking depth for individual units (mm):                | Any                                                                                                                                         |
| Mat divisions as per factory standards or customer specifications | Recommended maximum mat weight of 45 kg                                                                                                     |
| Depth for individual units (mm):                                  | Cca 18                                                                                                                                      |
| Stationary load kg/100cm <sup>2</sup>                             | 1500                                                                                                                                        |
| Weight (kg/m²)                                                    | Cca 17                                                                                                                                      |
| Logo options                                                      | Logo engraving                                                                                                                              |
| Contact                                                           | STILMAT                                                                                                                                     |