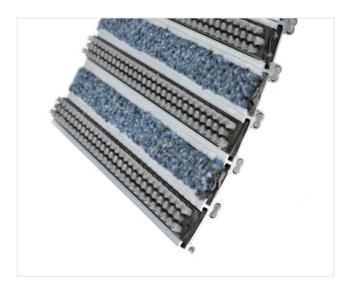

## **STILMAT MOGUL**

Lux Brush/Carpet - closed

**Code: MCBC** 

| Model                                                             | MOGUL (Lux Brush & Carpet)                                                                                                                  |
|-------------------------------------------------------------------|---------------------------------------------------------------------------------------------------------------------------------------------|
| Tread surface (inlay):                                            | Lux brushes recessed, robust and high quality dust control carpet, durable and luxurious character. Made from 100% Polyamide. Weather-proof |
| Ideal for                                                         | Coarse dirt, fine dirt and moisture                                                                                                         |
| Colors:                                                           | Black, Grey, Brown                                                                                                                          |
| Version                                                           | Closed system                                                                                                                               |
| Code                                                              | MCBC                                                                                                                                        |
| Approx. height (mm)                                               | 18                                                                                                                                          |
| Entrance position                                                 | Covered outdoor areas, gateways, passages                                                                                                   |
| Zones: I – II - III                                               | Zone: II                                                                                                                                    |
| Load                                                              | Normal                                                                                                                                      |
| Footfall                                                          | Daily footfall up to 1000                                                                                                                   |
| Roll-over and drive-over capability:                              | Wheelchairs, Prams, Hand and Light shopping trolleys                                                                                        |
| Support chassis                                                   | Made from rigid aluminum                                                                                                                    |
| Aluminum material thickness (mm)                                  | 1.0                                                                                                                                         |
| Connection                                                        | Strong PVC connection strip, the entire width                                                                                               |
| Standard profile clearance approx. (mm)                           | 0 mm closed system                                                                                                                          |
| Slip resistance                                                   | R 11 slip resistance as per DIN 51130                                                                                                       |
| Max width/profile length for each individual section (mm):        | 6000                                                                                                                                        |
| Max depth/walking depth for individual units (mm):                | Any                                                                                                                                         |
| Mat divisions as per factory standards or customer specifications | Recommended maximum mat weight of 45 kg                                                                                                     |
| Depth for individual units (mm):                                  | Cca 18                                                                                                                                      |
| Stationary load kg/100cm <sup>2</sup>                             | 1500                                                                                                                                        |
| Weight (kg/m²)                                                    | Cca 17                                                                                                                                      |
| Logo options                                                      | Logo engraving                                                                                                                              |
| Contact                                                           | STILMAT                                                                                                                                     |