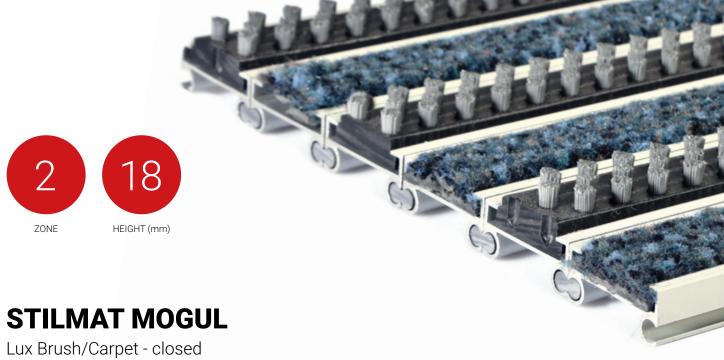

**Code: MCBC** 

Mogul is economical aludoormat, which will fulfill your expectations for any entrance with low visitor frequency. The alternative system with closed design. It is a modern design aluminum doormat, with 18 mm height. Ideal for medium pit depth for picking up coarse dirt, fine dirt and moisture. The thorough brushes for extra cleaning effect and high quality dust control carpet. Suitable for internal use, for entrances with normal visitor frequency. Imagine your impressive entrance with MOGUL STILMAT doormat.

## **STILMAT MOGUL**

Lux Brush/Carpet - closed

**Code: MCBC** 

| Model                                                             | MOGUL (Lux Brush & Carpet)                                                                                                                  |
|-------------------------------------------------------------------|---------------------------------------------------------------------------------------------------------------------------------------------|
| Tread surface (inlay):                                            | Lux brushes recessed, robust and high quality dust control carpet, durable and luxurious character. Made from 100% Polyamide. Weather-proof |
| Ideal for                                                         | Coarse dirt, fine dirt and moisture                                                                                                         |
| Colors:                                                           | Black, Grey, Brown                                                                                                                          |
| Version                                                           | Closed system                                                                                                                               |
| Code                                                              | MCBC                                                                                                                                        |
| Approx. height (mm)                                               | 18                                                                                                                                          |
| Entrance position                                                 | Covered outdoor areas, gateways, passages                                                                                                   |
| Zones: I – II - III                                               | Zone: II                                                                                                                                    |
| Load                                                              | Normal                                                                                                                                      |
| Footfall                                                          | Daily footfall up to 1000                                                                                                                   |
| Roll-over and drive-over capability:                              | Wheelchairs, Prams, Hand and Light shopping trolleys                                                                                        |
| Support chassis                                                   | Made from rigid aluminum                                                                                                                    |
| Aluminum material thickness (mm)                                  | 1.0                                                                                                                                         |
| Connection                                                        | Strong PVC connection strip, the entire width                                                                                               |
| Standard profile clearance approx. (mm)                           | 0 mm closed system                                                                                                                          |
| Slip resistance                                                   | R 11 slip resistance as per DIN 51130                                                                                                       |
| Max width/profile length for each individual section (mm):        | 6000                                                                                                                                        |
| Max depth/walking depth for individual units (mm):                | Any                                                                                                                                         |
| Mat divisions as per factory standards or customer specifications | Recommended maximum mat weight of 45 kg                                                                                                     |
| Depth for individual units (mm):                                  | Cca 18                                                                                                                                      |
| Stationary load kg/100cm <sup>2</sup>                             | 1500                                                                                                                                        |
| Weight (kg/m²)                                                    | Cca 17                                                                                                                                      |
| Logo options                                                      | Logo engraving                                                                                                                              |
| Contact                                                           | STILMAT                                                                                                                                     |