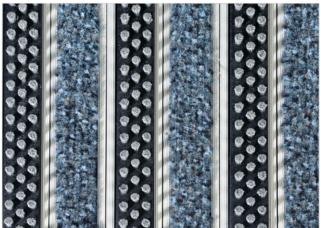

## **STILMAT MOGUL**

Lux Brush/Carpet - closed

**Code: MCBC** 

| Model                                                             | MOGUL (Lux Brush & Carpet)                                                                                                                  |
|-------------------------------------------------------------------|---------------------------------------------------------------------------------------------------------------------------------------------|
| Tread surface (inlay):                                            | Lux brushes recessed, robust and high quality dust control carpet, durable and luxurious character. Made from 100% Polyamide. Weather-proof |
| Ideal for                                                         | Coarse dirt, fine dirt and moisture                                                                                                         |
| Colors:                                                           | Black, Grey, Brown                                                                                                                          |
| Version                                                           | Closed system                                                                                                                               |
| Code                                                              | MCBC                                                                                                                                        |
| Approx. height (mm)                                               | 18                                                                                                                                          |
| Entrance position                                                 | Covered outdoor areas, gateways, passages                                                                                                   |
| Zones: I – II - III                                               | Zone: II                                                                                                                                    |
| Load                                                              | Normal                                                                                                                                      |
| Footfall                                                          | Daily footfall up to 1000                                                                                                                   |
| Roll-over and drive-over capability:                              | Wheelchairs, Prams, Hand and Light shopping trolleys                                                                                        |
| Support chassis                                                   | Made from rigid aluminum                                                                                                                    |
| Aluminum material thickness (mm)                                  | 1.0                                                                                                                                         |
| Connection                                                        | Strong PVC connection strip, the entire width                                                                                               |
| Standard profile clearance approx. (mm)                           | 0 mm closed system                                                                                                                          |
| Slip resistance                                                   | R 11 slip resistance as per DIN 51130                                                                                                       |
| Max width/profile length for each individual section (mm):        | 6000                                                                                                                                        |
| Max depth/walking depth for individual units (mm):                | Any                                                                                                                                         |
| Mat divisions as per factory standards or customer specifications | Recommended maximum mat weight of 45 kg                                                                                                     |
| Depth for individual units (mm):                                  | Cca 18                                                                                                                                      |
| Stationary load kg/100cm <sup>2</sup>                             | 1500                                                                                                                                        |
| Weight (kg/m²)                                                    | Cca 17                                                                                                                                      |
| Logo options                                                      | Logo engraving                                                                                                                              |
| Contact                                                           | STILMAT                                                                                                                                     |