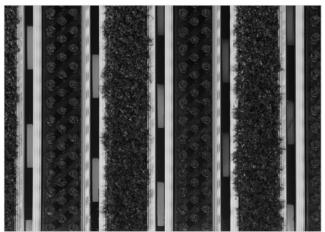

## **STILMAT MOGUL**

Lux Brush/Carpet - open

**Code: MOBC** 

| Model                                                             | MOGUL (Lux Brush & Carpet)                                                                                                                  |
|-------------------------------------------------------------------|---------------------------------------------------------------------------------------------------------------------------------------------|
| Tread surface (inlay):                                            | Lux brushes recessed, robust and high quality dust control carpet, durable and luxurious character. Made from 100% Polyamide. Weather-proof |
| Ideal for                                                         | Coarse dirt, fine dirt and moisture                                                                                                         |
| Colors:                                                           | Black, Grey, Brown                                                                                                                          |
| Version                                                           | Open system                                                                                                                                 |
| Code                                                              | MOBC                                                                                                                                        |
| Approx. height (mm)                                               | 18                                                                                                                                          |
| Entrance position                                                 | Covered outdoor areas, gateways, passages                                                                                                   |
| Zones: I – II - III                                               | Zone: II                                                                                                                                    |
| Load                                                              | Normal                                                                                                                                      |
| Footfall                                                          | Daily footfall up to 1000                                                                                                                   |
| Roll-over and drive-over capability:                              | Wheelchairs, Prams, Hand and Light shopping trolleys                                                                                        |
| Support chassis                                                   | Made from rigid aluminum, no under rubber                                                                                                   |
| Aluminum material thickness (mm)                                  | 1.0                                                                                                                                         |
| Connection                                                        | Strong and flexible PVC connection strip, the entire width                                                                                  |
| Standard profile clearance approx. (mm)                           | 5 mm (optional 3mm for automatic/revolving doors)                                                                                           |
| Slip resistance                                                   | R 11 slip resistance as per DIN 51130                                                                                                       |
| Max width/profile length for each individual section (mm):        | 6000                                                                                                                                        |
| Max depth/walking depth for individual units (mm):                | Any                                                                                                                                         |
| Mat divisions as per factory standards or customer specifications | Recommended maximum mat weight of 45 kg                                                                                                     |
| Depth for individual units (mm):                                  | Cca 18                                                                                                                                      |
| Stationary load kg/100cm²                                         | 1500                                                                                                                                        |
| Weight (kg/m²)                                                    | Cca 15                                                                                                                                      |
| Logo options                                                      | Logo engraving                                                                                                                              |
| Contact                                                           | STILMAT                                                                                                                                     |