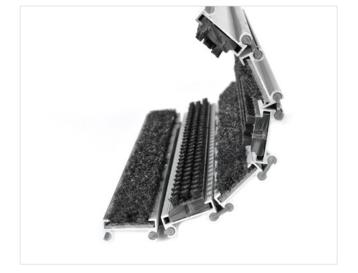

## **STILMAT MOGUL**

Lux Brush/Carpet - open

**Code: MOBC** 

| Model                                                             | MOGUL (Lux Brush & Carpet)                                                                                                                  |
|-------------------------------------------------------------------|---------------------------------------------------------------------------------------------------------------------------------------------|
| Tread surface (inlay):                                            | Lux brushes recessed, robust and high quality dust control carpet, durable and luxurious character. Made from 100% Polyamide. Weather-proof |
| Ideal for                                                         | Coarse dirt, fine dirt and moisture                                                                                                         |
| Colors:                                                           | Black, Grey, Brown                                                                                                                          |
| Version                                                           | Open system                                                                                                                                 |
| Code                                                              | MOBC                                                                                                                                        |
| Approx. height (mm)                                               | 18                                                                                                                                          |
| Entrance position                                                 | Covered outdoor areas, gateways, passages                                                                                                   |
| Zones: I – II - III                                               | Zone: II                                                                                                                                    |
| Load                                                              | Normal                                                                                                                                      |
| Footfall                                                          | Daily footfall up to 1000                                                                                                                   |
| Roll-over and drive-over capability:                              | Wheelchairs, Prams, Hand and Light shopping trolleys                                                                                        |
| Support chassis                                                   | Made from rigid aluminum, no under rubber                                                                                                   |
| Aluminum material thickness (mm)                                  | 1.0                                                                                                                                         |
| Connection                                                        | Strong and flexible PVC connection strip, the entire width                                                                                  |
| Standard profile clearance approx. (mm)                           | 5 mm (optional 3mm for automatic/revolving doors)                                                                                           |
| Slip resistance                                                   | R 11 slip resistance as per DIN 51130                                                                                                       |
| Max width/profile length for each individual section (mm):        | 6000                                                                                                                                        |
| Max depth/walking depth for individual units (mm):                | Any                                                                                                                                         |
| Mat divisions as per factory standards or customer specifications | Recommended maximum mat weight of 45 kg                                                                                                     |
| Depth for individual units (mm):                                  | Cca 18                                                                                                                                      |
| Stationary load kg/100cm²                                         | 1500                                                                                                                                        |
| Weight (kg/m²)                                                    | Cca 15                                                                                                                                      |
| Logo options                                                      | Logo engraving                                                                                                                              |
| Contact                                                           | STILMAT                                                                                                                                     |