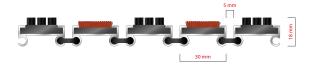

## **STILMAT MOGUL**

Lux Brush/Carpet - open

**Code: MOBC** 

| Model                                                             | MOGUL (Lux Brush & Carpet)                                                                                                                  |
|-------------------------------------------------------------------|---------------------------------------------------------------------------------------------------------------------------------------------|
| Tread surface (inlay):                                            | Lux brushes recessed, robust and high quality dust control carpet, durable and luxurious character. Made from 100% Polyamide. Weather-proof |
| Ideal for                                                         | Coarse dirt, fine dirt and moisture                                                                                                         |
| Colors:                                                           | Black, Grey, Brown                                                                                                                          |
| Version                                                           | Open system                                                                                                                                 |
| Code                                                              | MOBC                                                                                                                                        |
| Approx. height (mm)                                               | 18                                                                                                                                          |
| Entrance position                                                 | Covered outdoor areas, gateways, passages                                                                                                   |
| Zones: I – II - III                                               | Zone: II                                                                                                                                    |
| Load                                                              | Normal                                                                                                                                      |
| Footfall                                                          | Daily footfall up to 1000                                                                                                                   |
| Roll-over and drive-over capability:                              | Wheelchairs, Prams, Hand and Light shopping trolleys                                                                                        |
| Support chassis                                                   | Made from rigid aluminum, no under rubber                                                                                                   |
| Aluminum material thickness (mm)                                  | 1.0                                                                                                                                         |
| Connection                                                        | Strong and flexible PVC connection strip, the entire width                                                                                  |
| Standard profile clearance approx. (mm)                           | 5 mm (optional 3mm for automatic/revolving doors)                                                                                           |
| Slip resistance                                                   | R 11 slip resistance as per DIN 51130                                                                                                       |
| Max width/profile length for each individual section (mm):        | 6000                                                                                                                                        |
| Max depth/walking depth for individual units (mm):                | Any                                                                                                                                         |
| Mat divisions as per factory standards or customer specifications | Recommended maximum mat weight of 45 kg                                                                                                     |
| Depth for individual units (mm):                                  | Cca 18                                                                                                                                      |
| Stationary load kg/100cm²                                         | 1500                                                                                                                                        |
| Weight (kg/m²)                                                    | Cca 15                                                                                                                                      |
| Logo options                                                      | Logo engraving                                                                                                                              |
| Contact                                                           | STILMAT                                                                                                                                     |