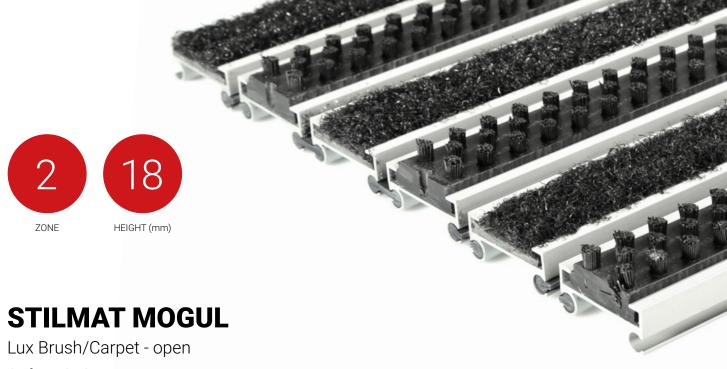

**Code: MOBC** 

Mogul is economical aludoormat, which will fulfill your expectations for any entrance with low visitor frequency. It is a modern design aluminum doormat, with 18 mm height. Ideal for medium pit depth for picking up coarse dirt, fine dirt and moisture. The thorough brushes for an extra cleaning effect and high quality dust control carpet. Suitable for internal use, for entrances with normal visitor frequency. Imagine your impressive entrance with MOGUL STIL-MAT doormat.

## **STILMAT MOGUL**

Lux Brush/Carpet - open

**Code: MOBC** 

| Model                                                             | MOGUL (Lux Brush & Carpet)                                                                                                                  |
|-------------------------------------------------------------------|---------------------------------------------------------------------------------------------------------------------------------------------|
| Tread surface (inlay):                                            | Lux brushes recessed, robust and high quality dust control carpet, durable and luxurious character. Made from 100% Polyamide. Weather-proof |
| Ideal for                                                         | Coarse dirt, fine dirt and moisture                                                                                                         |
| Colors:                                                           | Black, Grey, Brown                                                                                                                          |
| Version                                                           | Open system                                                                                                                                 |
| Code                                                              | MOBC                                                                                                                                        |
| Approx. height (mm)                                               | 18                                                                                                                                          |
| Entrance position                                                 | Covered outdoor areas, gateways, passages                                                                                                   |
| Zones: I – II - III                                               | Zone: II                                                                                                                                    |
| Load                                                              | Normal                                                                                                                                      |
| Footfall                                                          | Daily footfall up to 1000                                                                                                                   |
| Roll-over and drive-over capability:                              | Wheelchairs, Prams, Hand and Light shopping trolleys                                                                                        |
| Support chassis                                                   | Made from rigid aluminum, no under rubber                                                                                                   |
| Aluminum material thickness (mm)                                  | 1.0                                                                                                                                         |
| Connection                                                        | Strong and flexible PVC connection strip, the entire width                                                                                  |
| Standard profile clearance approx. (mm)                           | 5 mm (optional 3mm for automatic/revolving doors)                                                                                           |
| Slip resistance                                                   | R 11 slip resistance as per DIN 51130                                                                                                       |
| Max width/profile length for each individual section (mm):        | 6000                                                                                                                                        |
| Max depth/walking depth for individual units (mm):                | Any                                                                                                                                         |
| Mat divisions as per factory standards or customer specifications | Recommended maximum mat weight of 45 kg                                                                                                     |
| Depth for individual units (mm):                                  | Cca 18                                                                                                                                      |
| Stationary load kg/100cm²                                         | 1500                                                                                                                                        |
| Weight (kg/m²)                                                    | Cca 15                                                                                                                                      |
| Logo options                                                      | Logo engraving                                                                                                                              |
| Contact                                                           | STILMAT                                                                                                                                     |