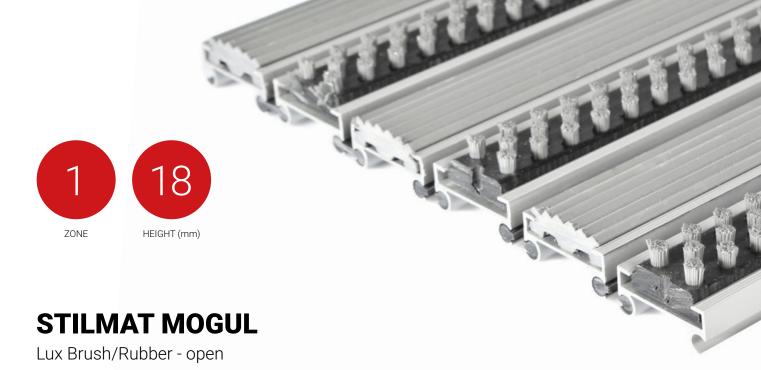

Code: MOBR

Mogul is economical aludoormat , which will fulfill your expectations for any entrance with low visitor frequency. It is aluminum doormat model, modern design, which is 18 mm high. Ideal for medium pit depth for picking up coarse dirt. The thorough brushes for extra cleaning effect and profiled rubber inserts. Suitable for outdoor use, for entrances with normal visitor frequency. Imagine your impressive entrance with MOGUL STILMAT doormat.

## **STILMAT MOGUL**

Lux Brush/Rubber - open

Code: MOBR

| Model                                                             | MOGUL (Lux Brush & Rubber)                                             |
|-------------------------------------------------------------------|------------------------------------------------------------------------|
| Tread surface (inlay):                                            | Lux brushes recessed, robust and profiled rubber inserts.Weather-proof |
| Ideal for                                                         | Coarse dirt                                                            |
| Colors:                                                           | Black, Grey, Brown                                                     |
| Version                                                           | Open system                                                            |
| Code                                                              | MOBR                                                                   |
| Approx. height (mm)                                               | 18                                                                     |
| Entrance position                                                 | Outdoors                                                               |
| Zones: I – II - III                                               | Zone: I                                                                |
| Load                                                              | Normal                                                                 |
| Footfall                                                          | Daily footfall up to 1000                                              |
| Roll-over and drive-over capability:                              | Wheelchairs, Prams, Hand and ,Light shopping trolleys                  |
| Support chassis                                                   | Made from rigid aluminum, no under rubber                              |
| Aluminum material thickness (mm)                                  | 1.0                                                                    |
| Connection                                                        | Strong and flexible PVC connection strip, the entire width             |
| Standard profile clearance approx. (mm)                           | 5 mm (optional 3mm for automatic/revolving doors)                      |
| Slip resistance                                                   | R 10 slip resistance as per DIN 51130                                  |
| Max width/profile length for each individual section (mm):        | 6000                                                                   |
| Max depth/walking depth for individual units (mm):                | Any                                                                    |
| Mat divisions as per factory standards or customer specifications | Recommended maximum mat weight of 45 kg                                |
| Depth for individual units (mm):                                  | Cca 18                                                                 |
| Stationary load kg/100cm <sup>2</sup>                             | 1500                                                                   |
| Weight (kg/m²)                                                    | Cca 15                                                                 |
| Logo options                                                      | Logo engraving                                                         |
| Contact                                                           | STILMAT                                                                |