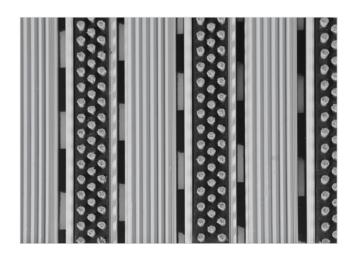

Code: MOBR

Mogul is economical aludoormat , which will fulfill your expectations for any entrance with low visitor frequency. It is aluminum doormat model, modern design, which is 18 mm high. Ideal for medium pit depth for picking up coarse dirt. The thorough brushes for extra cleaning effect and profiled rubber inserts. Suitable for outdoor use, for entrances with normal visitor frequency. Imagine your impressive entrance with MOGUL STILMAT doormat.

## **STILMAT MOGUL**

Lux Brush/Rubber - open

Code: MOBR

| Model                                                             | MOGUL (Lux Brush & Rubber)                                             |
|-------------------------------------------------------------------|------------------------------------------------------------------------|
| Tread surface (inlay):                                            | Lux brushes recessed, robust and profiled rubber inserts.Weather-proof |
| Ideal for                                                         | Coarse dirt                                                            |
| Colors:                                                           | Black, Grey, Brown                                                     |
| Version                                                           | Open system                                                            |
| Code                                                              | MOBR                                                                   |
| Approx. height (mm)                                               | 18                                                                     |
| Entrance position                                                 | Outdoors                                                               |
| Zones: I – II - III                                               | Zone: I                                                                |
| Load                                                              | Normal                                                                 |
| Footfall                                                          | Daily footfall up to 1000                                              |
| Roll-over and drive-over capability:                              | Wheelchairs, Prams, Hand and ,Light shopping trolleys                  |
| Support chassis                                                   | Made from rigid aluminum, no under rubber                              |
| Aluminum material thickness (mm)                                  | 1.0                                                                    |
| Connection                                                        | Strong and flexible PVC connection strip, the entire width             |
| Standard profile clearance approx. (mm)                           | 5 mm (optional 3mm for automatic/revolving doors)                      |
| Slip resistance                                                   | R 10 slip resistance as per DIN 51130                                  |
| Max width/profile length for each individual section (mm):        | 6000                                                                   |
| Max depth/walking depth for individual units (mm):                | Any                                                                    |
| Mat divisions as per factory standards or customer specifications | Recommended maximum mat weight of 45 kg                                |
| Depth for individual units (mm):                                  | Cca 18                                                                 |
| Stationary load kg/100cm <sup>2</sup>                             | 1500                                                                   |
| Weight (kg/m²)                                                    | Cca 15                                                                 |
| Logo options                                                      | Logo engraving                                                         |
| Contact                                                           | STILMAT                                                                |