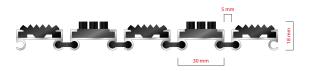

## **STILMAT MOGUL**

Lux Brush/Rubber - open

Code: MOBR

| Model                                                             | MOGUL (Lux Brush & Rubber)                                             |
|-------------------------------------------------------------------|------------------------------------------------------------------------|
| Tread surface (inlay):                                            | Lux brushes recessed, robust and profiled rubber inserts.Weather-proof |
| Ideal for                                                         | Coarse dirt                                                            |
| Colors:                                                           | Black, Grey, Brown                                                     |
| Version                                                           | Open system                                                            |
| Code                                                              | MOBR                                                                   |
| Approx. height (mm)                                               | 18                                                                     |
| Entrance position                                                 | Outdoors                                                               |
| Zones: I – II - III                                               | Zone: I                                                                |
| Load                                                              | Normal                                                                 |
| Footfall                                                          | Daily footfall up to 1000                                              |
| Roll-over and drive-over capability:                              | Wheelchairs, Prams, Hand and ,Light shopping trolleys                  |
| Support chassis                                                   | Made from rigid aluminum, no under rubber                              |
| Aluminum material thickness (mm)                                  | 1.0                                                                    |
| Connection                                                        | Strong and flexible PVC connection strip, the entire width             |
| Standard profile clearance approx. (mm)                           | 5 mm (optional 3mm for automatic/revolving doors)                      |
| Slip resistance                                                   | R 10 slip resistance as per DIN 51130                                  |
| Max width/profile length for each individual section (mm):        | 6000                                                                   |
| Max depth/walking depth for individual units (mm):                | Any                                                                    |
| Mat divisions as per factory standards or customer specifications | Recommended maximum mat weight of 45 kg                                |
| Depth for individual units (mm):                                  | Cca 18                                                                 |
| Stationary load kg/100cm <sup>2</sup>                             | 1500                                                                   |
| Weight (kg/m²)                                                    | Cca 15                                                                 |
| Logo options                                                      | Logo engraving                                                         |
| Contact                                                           | STILMAT                                                                |