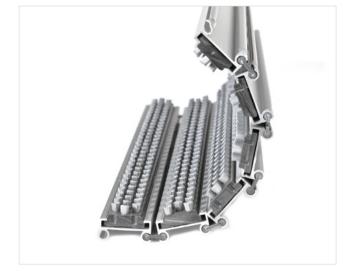

Lux Brush- open

Code: MOB

Mogul is economical aludoormat, which will fulfill your expectations for any entrance with low visitor frequency. It is a modern design aluminum doormat, with 18 mm height. Ideal for medium pit depth for picking up coarse dirt. The thorough brushes for an extra cleaning effect. Suitable for outdoor use, for entrances with normal visitor frequency. Imagine your impressive entrance with MOGUL STILMAT doormat.

Ideal for: Coarse dirt

The weather-proof solution

Roll-over and drive-over capability: Wheelchairs, Prams, Hand and Light shopping trolleys

Aluminum coating: Fully anodized

Logo options: Logo engraving