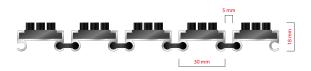

## **STILMAT MOGUL**

Lux Brush- open

Code: MOB

| Model                                                             | MOGUL (Lux Brush)                                          |
|-------------------------------------------------------------------|------------------------------------------------------------|
| Tread surface (inlay):                                            | Lux brushes recessed, robust. Weather-proof                |
| Ideal for                                                         | Coarse dirt                                                |
| Colors:                                                           | Black, Grey                                                |
| Version                                                           | Open system                                                |
| Code                                                              | MOB                                                        |
| Approx. height (mm)                                               | 18                                                         |
| Entrance position                                                 | Outdoors                                                   |
| Zones: I – II - III                                               | Zone: I                                                    |
| Load                                                              | Normal                                                     |
| Footfall                                                          | Daily footfall up to 1000                                  |
| Roll-over and drive-over capability:                              | Wheelchairs, Prams, Hand and Light shopping trolleys       |
| Support chassis                                                   | Made from rigid aluminum, no under rubber                  |
| Aluminum material thickness (mm)                                  | 1.0                                                        |
| Connection                                                        | Strong and flexible PVC connection strip, the entire width |
| Standard profile clearance approx. (mm)                           | 5 mm (optional 3mm for automatic/revolving doors)          |
| Slip resistance                                                   | R 11 slip resistance as per DIN 51130                      |
| Max width/profile length for each individual section (mm):        | 6000                                                       |
| Max depth/walking depth for individual units (mm):                | Any                                                        |
| Mat divisions as per factory standards or customer specifications | Recommended maximum mat weight of 45 kg                    |
| Depth for individual units (mm):                                  | Cca 18                                                     |
| Stationary load kg/100cm <sup>2</sup>                             | 1500                                                       |
| Weight (kg/m²)                                                    | Cca 15                                                     |
| Logo options                                                      | Logo engraving                                             |
| Contact                                                           | STILMAT                                                    |