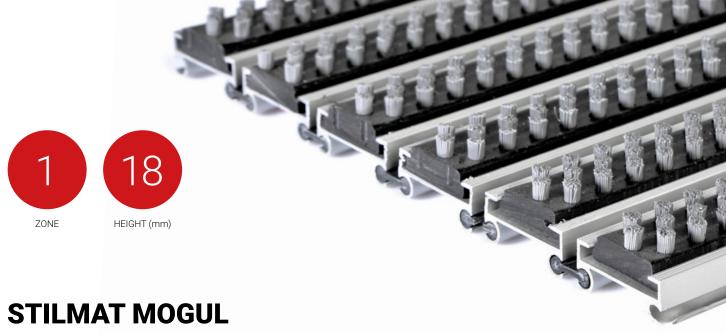

Lux Brush- open

Code: MOB

Mogul is economical aludoormat, which will fulfill your expectations for any entrance with low visitor frequency. It is a modern design aluminum doormat, with 18 mm height. Ideal for medium pit depth for picking up coarse dirt. The thorough brushes for an extra cleaning effect. Suitable for outdoor use, for entrances with normal visitor frequency. Imagine your impressive entrance with MOGUL STILMAT doormat.

## **STILMAT MOGUL**

Lux Brush- open

Code: MOB

| Model                                                             | MOGUL (Lux Brush)                                          |
|-------------------------------------------------------------------|------------------------------------------------------------|
| Tread surface (inlay):                                            | Lux brushes recessed, robust. Weather-proof                |
| Ideal for                                                         | Coarse dirt                                                |
| Colors:                                                           | Black, Grey                                                |
| Version                                                           | Open system                                                |
| Code                                                              | MOB                                                        |
| Approx. height (mm)                                               | 18                                                         |
| Entrance position                                                 | Outdoors                                                   |
| Zones: I – II - III                                               | Zone: I                                                    |
| Load                                                              | Normal                                                     |
| Footfall                                                          | Daily footfall up to 1000                                  |
| Roll-over and drive-over capability:                              | Wheelchairs, Prams, Hand and Light shopping trolleys       |
| Support chassis                                                   | Made from rigid aluminum, no under rubber                  |
| Aluminum material thickness (mm)                                  | 1.0                                                        |
| Connection                                                        | Strong and flexible PVC connection strip, the entire width |
| Standard profile clearance approx. (mm)                           | 5 mm (optional 3mm for automatic/revolving doors)          |
| Slip resistance                                                   | R 11 slip resistance as per DIN 51130                      |
| Max width/profile length for each individual section (mm):        | 6000                                                       |
| Max depth/walking depth for individual units (mm):                | Any                                                        |
| Mat divisions as per factory standards or customer specifications | Recommended maximum mat weight of 45 kg                    |
| Depth for individual units (mm):                                  | Cca 18                                                     |
| Stationary load kg/100cm <sup>2</sup>                             | 1500                                                       |
| Weight (kg/m²)                                                    | Cca 15                                                     |
| Logo options                                                      | Logo engraving                                             |
| Contact                                                           | STILMAT                                                    |