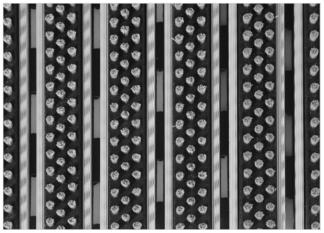

Lux Brush- open

Code: MOB

Mogul is economical aludoormat, which will fulfill your expectations for any entrance with low visitor frequency. It is a modern design aluminum doormat, with 18 mm height. Ideal for medium pit depth for picking up coarse dirt. The thorough brushes for an extra cleaning effect. Suitable for outdoor use, for entrances with normal visitor frequency. Imagine your impressive entrance with MOGUL STILMAT doormat.

## **STILMAT MOGUL**

Lux Brush- open

Code: MOB

| Model                                                             | MOGUL (Lux Brush)                                          |
|-------------------------------------------------------------------|------------------------------------------------------------|
| Tread surface (inlay):                                            | Lux brushes recessed, robust. Weather-proof                |
| Ideal for                                                         | Coarse dirt                                                |
| Colors:                                                           | Black, Grey                                                |
| Version                                                           | Open system                                                |
| Code                                                              | MOB                                                        |
| Approx. height (mm)                                               | 18                                                         |
| Entrance position                                                 | Outdoors                                                   |
| Zones: I – II - III                                               | Zone: I                                                    |
| Load                                                              | Normal                                                     |
| Footfall                                                          | Daily footfall up to 1000                                  |
| Roll-over and drive-over capability:                              | Wheelchairs, Prams, Hand and Light shopping trolleys       |
| Support chassis                                                   | Made from rigid aluminum, no under rubber                  |
| Aluminum material thickness (mm)                                  | 1.0                                                        |
| Connection                                                        | Strong and flexible PVC connection strip, the entire width |
| Standard profile clearance approx. (mm)                           | 5 mm (optional 3mm for automatic/revolving doors)          |
| Slip resistance                                                   | R 11 slip resistance as per DIN 51130                      |
| Max width/profile length for each individual section (mm):        | 6000                                                       |
| Max depth/walking depth for individual units (mm):                | Any                                                        |
| Mat divisions as per factory standards or customer specifications | Recommended maximum mat weight of 45 kg                    |
| Depth for individual units (mm):                                  | Cca 18                                                     |
| Stationary load kg/100cm <sup>2</sup>                             | 1500                                                       |
| Weight (kg/m²)                                                    | Cca 15                                                     |
| Logo options                                                      | Logo engraving                                             |
| Contact                                                           | STILMAT                                                    |