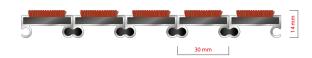

## **STILMAT MOGUL**

Carpet - closed

Code: MCC

| Model                                                             | MOGUL (Carpet)                                                                                             |
|-------------------------------------------------------------------|------------------------------------------------------------------------------------------------------------|
| Tread surface (inlay):                                            | High quality dust control carpet, durable and luxurious character. Made from 100% Polyamide. Weather-proof |
| Ideal for                                                         | Fine dirt and moisture                                                                                     |
| Colors:                                                           | Black, Grey, Brown                                                                                         |
| Version                                                           | Closed system                                                                                              |
| Code                                                              | MCC                                                                                                        |
| Approx. height (mm)                                               | 14                                                                                                         |
| Entrance position                                                 | Indoors                                                                                                    |
| Zones: I – II - III                                               | Zone: III                                                                                                  |
| Load                                                              | Normal                                                                                                     |
| Footfall                                                          | Daily footfall up to 1000                                                                                  |
| Roll-over and drive-over capability:                              | Wheelchairs, Prams, Hand and Light shopping trolleys                                                       |
| Support chassis                                                   | Made from rigid aluminum                                                                                   |
| Aluminum material thickness (mm)                                  | 1.0                                                                                                        |
| Connection                                                        | Strong PVC connection strip, the entire width                                                              |
| Standard profile clearance approx. (mm)                           | 0 mm closed system                                                                                         |
| Slip resistance                                                   | R 11 slip resistance as per DIN 51130                                                                      |
| Max width/profile length for each individual section (mm):        | 6000                                                                                                       |
| Max depth/walking depth for individual units (mm):                | Any                                                                                                        |
| Mat divisions as per factory standards or customer specifications | Recommended maximum mat weight of 45 kg                                                                    |
| Depth for individual units (mm):                                  | Cca 14                                                                                                     |
| Stationary load kg/100cm <sup>2</sup>                             | 1500                                                                                                       |
| Weight (kg/m²)                                                    | Cca 17                                                                                                     |
| Logo options                                                      | Logo engraving                                                                                             |
| Contact                                                           | STILMAT                                                                                                    |