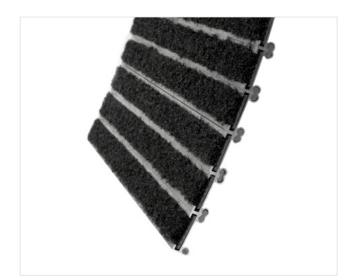

## **STILMAT MOGUL**

Carpet - closed

Code: MCC

Mogul is economical alu doormat , which will fulfill your expectations for any entrance with low visitor frequency. The alternative system with closed design. It is a modern aluminum doormat, with 14 mm height. Ideal for medium pit depth for picking up fine dirt and moisture, with high quality dust control carpet. Suitable for internal use, for entrances with normal visitor frequency. Imagine your impressive entrance with MOGUL STILMAT doormat.

## **STILMAT MOGUL**

Carpet - closed

Code: MCC

| Model                                                             | MOGUL (Carpet)                                                                                             |
|-------------------------------------------------------------------|------------------------------------------------------------------------------------------------------------|
| Tread surface (inlay):                                            | High quality dust control carpet, durable and luxurious character. Made from 100% Polyamide. Weather-proof |
| Ideal for                                                         | Fine dirt and moisture                                                                                     |
| Colors:                                                           | Black, Grey, Brown                                                                                         |
| Version                                                           | Closed system                                                                                              |
| Code                                                              | MCC                                                                                                        |
| Approx. height (mm)                                               | 14                                                                                                         |
| Entrance position                                                 | Indoors                                                                                                    |
| Zones: I – II - III                                               | Zone: III                                                                                                  |
| Load                                                              | Normal                                                                                                     |
| Footfall                                                          | Daily footfall up to 1000                                                                                  |
| Roll-over and drive-over capability:                              | Wheelchairs, Prams, Hand and Light shopping trolleys                                                       |
| Support chassis                                                   | Made from rigid aluminum                                                                                   |
| Aluminum material thickness (mm)                                  | 1.0                                                                                                        |
| Connection                                                        | Strong PVC connection strip, the entire width                                                              |
| Standard profile clearance approx. (mm)                           | 0 mm closed system                                                                                         |
| Slip resistance                                                   | R 11 slip resistance as per DIN 51130                                                                      |
| Max width/profile length for each individual section (mm):        | 6000                                                                                                       |
| Max depth/walking depth for individual units (mm):                | Any                                                                                                        |
| Mat divisions as per factory standards or customer specifications | Recommended maximum mat weight of 45 kg                                                                    |
| Depth for individual units (mm):                                  | Cca 14                                                                                                     |
| Stationary load kg/100cm <sup>2</sup>                             | 1500                                                                                                       |
| Weight (kg/m²)                                                    | Cca 17                                                                                                     |
| Logo options                                                      | Logo engraving                                                                                             |
| Contact                                                           | STILMAT                                                                                                    |