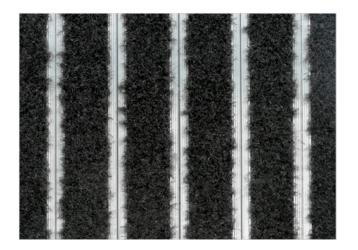

## **STILMAT MOGUL**

Carpet - closed

Code: MCC

Mogul is economical alu doormat , which will fulfill your expectations for any entrance with low visitor frequency. The alternative system with closed design. It is a modern aluminum doormat, with 14 mm height. Ideal for medium pit depth for picking up fine dirt and moisture, with high quality dust control carpet. Suitable for internal use, for entrances with normal visitor frequency. Imagine your impressive entrance with MOGUL STILMAT doormat.

## **STILMAT MOGUL**

Carpet - closed

Code: MCC

| Model                                                             | MOGUL (Carpet)                                                                                             |
|-------------------------------------------------------------------|------------------------------------------------------------------------------------------------------------|
| Tread surface (inlay):                                            | High quality dust control carpet, durable and luxurious character. Made from 100% Polyamide. Weather-proof |
| Ideal for                                                         | Fine dirt and moisture                                                                                     |
| Colors:                                                           | Black, Grey, Brown                                                                                         |
| Version                                                           | Closed system                                                                                              |
| Code                                                              | MCC                                                                                                        |
| Approx. height (mm)                                               | 14                                                                                                         |
| Entrance position                                                 | Indoors                                                                                                    |
| Zones: I – II - III                                               | Zone: III                                                                                                  |
| Load                                                              | Normal                                                                                                     |
| Footfall                                                          | Daily footfall up to 1000                                                                                  |
| Roll-over and drive-over capability:                              | Wheelchairs, Prams, Hand and Light shopping trolleys                                                       |
| Support chassis                                                   | Made from rigid aluminum                                                                                   |
| Aluminum material thickness (mm)                                  | 1.0                                                                                                        |
| Connection                                                        | Strong PVC connection strip, the entire width                                                              |
| Standard profile clearance approx. (mm)                           | 0 mm closed system                                                                                         |
| Slip resistance                                                   | R 11 slip resistance as per DIN 51130                                                                      |
| Max width/profile length for each individual section (mm):        | 6000                                                                                                       |
| Max depth/walking depth for individual units (mm):                | Any                                                                                                        |
| Mat divisions as per factory standards or customer specifications | Recommended maximum mat weight of 45 kg                                                                    |
| Depth for individual units (mm):                                  | Cca 14                                                                                                     |
| Stationary load kg/100cm <sup>2</sup>                             | 1500                                                                                                       |
| Weight (kg/m²)                                                    | Cca 17                                                                                                     |
| Logo options                                                      | Logo engraving                                                                                             |
| Contact                                                           | STILMAT                                                                                                    |