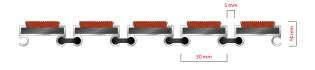

## **STILMAT MOGUL**

Carpet - open

**Code: MOC** 

| Model                                                             | MOGUL (Carpet)                                                                                             |
|-------------------------------------------------------------------|------------------------------------------------------------------------------------------------------------|
| Tread surface (inlay):                                            | High quality dust control carpet, durable and luxurious character. Made from 100% Polyamide. Weather-proof |
| Ideal for                                                         | Fine dirt and moisture                                                                                     |
| Colors:                                                           | Black, Grey, Brown                                                                                         |
| Version                                                           | Open system                                                                                                |
| Code                                                              | MOC                                                                                                        |
| Approx. height (mm)                                               | 14                                                                                                         |
| Entrance position                                                 | Indoors                                                                                                    |
| Zones: I – II - III                                               | Zone: III                                                                                                  |
| Load                                                              | Normal                                                                                                     |
| Footfall                                                          | Daily footfall up to 1000                                                                                  |
| Roll-over and drive-over capability:                              | Wheelchairs, Prams, Hand and Light shopping trolleys                                                       |
| Support chassis                                                   | Made from rigid aluminum, no under rubber                                                                  |
| Aluminum material thickness (mm)                                  | 1.0                                                                                                        |
| Connection                                                        | Strong and flexible PVC connection strip, the entire width                                                 |
| Standard profile clearance approx. (mm)                           | 5 mm (optional 3mm for automatic/revolving doors)                                                          |
| Slip resistance                                                   | R 11 slip resistance as per DIN 51130                                                                      |
| Max width/profile length for each individual section (mm):        | 6000                                                                                                       |
| Max depth/walking depth for individual units (mm):                | Any                                                                                                        |
| Mat divisions as per factory standards or customer specifications | Recommended maximum mat weight of 45 kg                                                                    |
| Depth for individual units (mm):                                  | Cca 14                                                                                                     |
| Stationary load kg/100cm <sup>2</sup>                             | 1500                                                                                                       |
| Weight (kg/m²)                                                    | Cca 15                                                                                                     |
| Logo options                                                      | Logo engraving                                                                                             |
| Contact                                                           | STILMAT                                                                                                    |
|                                                                   |                                                                                                            |