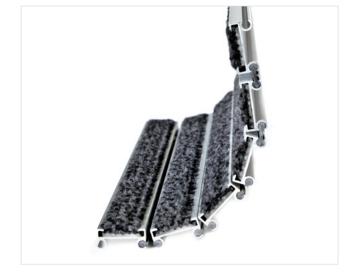

## **STILMAT MOGUL**

Carpet - open

**Code: MOC** 

| Model                                                             | MOGUL (Carpet)                                                                                             |
|-------------------------------------------------------------------|------------------------------------------------------------------------------------------------------------|
| Tread surface (inlay):                                            | High quality dust control carpet, durable and luxurious character. Made from 100% Polyamide. Weather-proof |
| Ideal for                                                         | Fine dirt and moisture                                                                                     |
| Colors:                                                           | Black, Grey, Brown                                                                                         |
| Version                                                           | Open system                                                                                                |
| Code                                                              | MOC                                                                                                        |
| Approx. height (mm)                                               | 14                                                                                                         |
| Entrance position                                                 | Indoors                                                                                                    |
| Zones: I – II - III                                               | Zone: III                                                                                                  |
| Load                                                              | Normal                                                                                                     |
| Footfall                                                          | Daily footfall up to 1000                                                                                  |
| Roll-over and drive-over capability:                              | Wheelchairs, Prams, Hand and Light shopping trolleys                                                       |
| Support chassis                                                   | Made from rigid aluminum, no under rubber                                                                  |
| Aluminum material thickness (mm)                                  | 1.0                                                                                                        |
| Connection                                                        | Strong and flexible PVC connection strip, the entire width                                                 |
| Standard profile clearance approx. (mm)                           | 5 mm (optional 3mm for automatic/revolving doors)                                                          |
| Slip resistance                                                   | R 11 slip resistance as per DIN 51130                                                                      |
| Max width/profile length for each individual section (mm):        | 6000                                                                                                       |
| Max depth/walking depth for individual units (mm):                | Any                                                                                                        |
| Mat divisions as per factory standards or customer specifications | Recommended maximum mat weight of 45 kg                                                                    |
| Depth for individual units (mm):                                  | Cca 14                                                                                                     |
| Stationary load kg/100cm <sup>2</sup>                             | 1500                                                                                                       |
| Weight (kg/m²)                                                    | Cca 15                                                                                                     |
| Logo options                                                      | Logo engraving                                                                                             |
| Contact                                                           | STILMAT                                                                                                    |
|                                                                   |                                                                                                            |