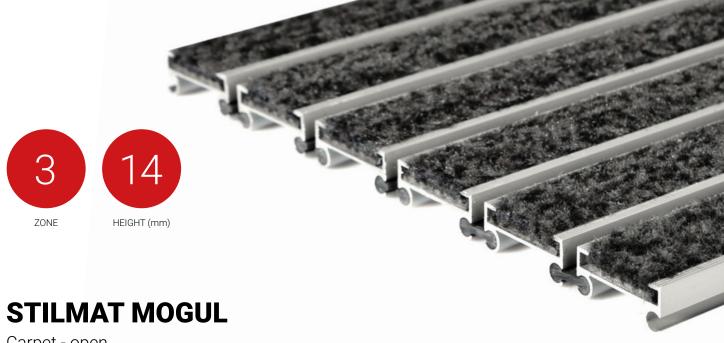

Carpet - open

Code: MOC

Mogul is economical aludoormat, which will fulfill your expectations for any entrance with low visitor frequency. It is a modern design aluminum doormat, with 14 mm height. Ideal for medium pit depth for picking up fine dirt and moisture, with high quality dust control carpet. Suitable for internal use, for entrances with normal visitor frequency. Imagine your impressive entrance with MOGUL STILMAT doormat.

## **STILMAT MOGUL**

Carpet - open

**Code: MOC** 

| Model                                                             | MOGUL (Carpet)                                                                                             |
|-------------------------------------------------------------------|------------------------------------------------------------------------------------------------------------|
| Tread surface (inlay):                                            | High quality dust control carpet, durable and luxurious character. Made from 100% Polyamide. Weather-proof |
| Ideal for                                                         | Fine dirt and moisture                                                                                     |
| Colors:                                                           | Black, Grey, Brown                                                                                         |
| Version                                                           | Open system                                                                                                |
| Code                                                              | MOC                                                                                                        |
| Approx. height (mm)                                               | 14                                                                                                         |
| Entrance position                                                 | Indoors                                                                                                    |
| Zones: I – II - III                                               | Zone: III                                                                                                  |
| Load                                                              | Normal                                                                                                     |
| Footfall                                                          | Daily footfall up to 1000                                                                                  |
| Roll-over and drive-over capability:                              | Wheelchairs, Prams, Hand and Light shopping trolleys                                                       |
| Support chassis                                                   | Made from rigid aluminum, no under rubber                                                                  |
| Aluminum material thickness (mm)                                  | 1.0                                                                                                        |
| Connection                                                        | Strong and flexible PVC connection strip, the entire width                                                 |
| Standard profile clearance approx. (mm)                           | 5 mm (optional 3mm for automatic/revolving doors)                                                          |
| Slip resistance                                                   | R 11 slip resistance as per DIN 51130                                                                      |
| Max width/profile length for each individual section (mm):        | 6000                                                                                                       |
| Max depth/walking depth for individual units (mm):                | Any                                                                                                        |
| Mat divisions as per factory standards or customer specifications | Recommended maximum mat weight of 45 kg                                                                    |
| Depth for individual units (mm):                                  | Cca 14                                                                                                     |
| Stationary load kg/100cm <sup>2</sup>                             | 1500                                                                                                       |
| Weight (kg/m²)                                                    | Cca 15                                                                                                     |
| Logo options                                                      | Logo engraving                                                                                             |
| Contact                                                           | STILMAT                                                                                                    |
|                                                                   |                                                                                                            |