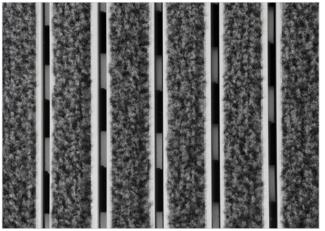

Carpet - open

Code: MOC

Mogul is economical aludoormat, which will fulfill your expectations for any entrance with low visitor frequency. It is a modern design aluminum doormat, with 14 mm height. Ideal for medium pit depth for picking up fine dirt and moisture, with high quality dust control carpet. Suitable for internal use, for entrances with normal visitor frequency. Imagine your impressive entrance with MOGUL STILMAT doormat.

## **STILMAT MOGUL**

Carpet - open

**Code: MOC** 

| Model                                                             | MOGUL (Carpet)                                                                                             |
|-------------------------------------------------------------------|------------------------------------------------------------------------------------------------------------|
| Tread surface (inlay):                                            | High quality dust control carpet, durable and luxurious character. Made from 100% Polyamide. Weather-proof |
| Ideal for                                                         | Fine dirt and moisture                                                                                     |
| Colors:                                                           | Black, Grey, Brown                                                                                         |
| Version                                                           | Open system                                                                                                |
| Code                                                              | MOC                                                                                                        |
| Approx. height (mm)                                               | 14                                                                                                         |
| Entrance position                                                 | Indoors                                                                                                    |
| Zones: I – II - III                                               | Zone: III                                                                                                  |
| Load                                                              | Normal                                                                                                     |
| Footfall                                                          | Daily footfall up to 1000                                                                                  |
| Roll-over and drive-over capability:                              | Wheelchairs, Prams, Hand and Light shopping trolleys                                                       |
| Support chassis                                                   | Made from rigid aluminum, no under rubber                                                                  |
| Aluminum material thickness (mm)                                  | 1.0                                                                                                        |
| Connection                                                        | Strong and flexible PVC connection strip, the entire width                                                 |
| Standard profile clearance approx. (mm)                           | 5 mm (optional 3mm for automatic/revolving doors)                                                          |
| Slip resistance                                                   | R 11 slip resistance as per DIN 51130                                                                      |
| Max width/profile length for each individual section (mm):        | 6000                                                                                                       |
| Max depth/walking depth for individual units (mm):                | Any                                                                                                        |
| Mat divisions as per factory standards or customer specifications | Recommended maximum mat weight of 45 kg                                                                    |
| Depth for individual units (mm):                                  | Cca 14                                                                                                     |
| Stationary load kg/100cm <sup>2</sup>                             | 1500                                                                                                       |
| Weight (kg/m²)                                                    | Cca 15                                                                                                     |
| Logo options                                                      | Logo engraving                                                                                             |
| Contact                                                           | STILMAT                                                                                                    |
|                                                                   |                                                                                                            |