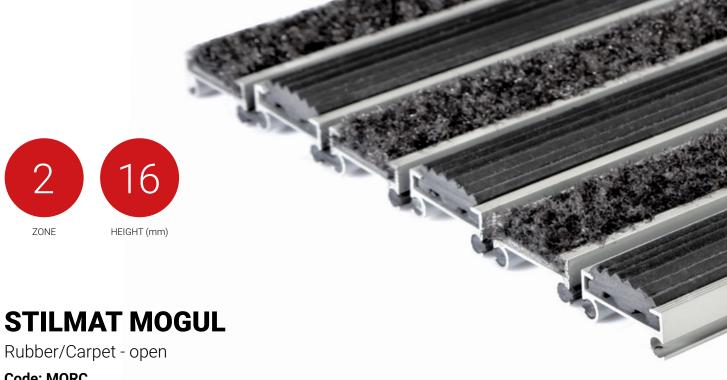

**Code: MORC** 

Mogul is economical aludoormat, which will fulfill your expectations for any entrance with low visitor frequency. It is a modern design aluminum doormat, with 16 mm height, profiled rubber inserts and high quality dust control carpet. Ideal for medium pit depth for picking up coarse dirt, fine dirt and moisture. Suitable for internal use, for entrances with normal visitor frequency. Imagine your impressive entrance with MOGUL STILMAT doormat.

## **STILMAT MOGUL**

Rubber/Carpet - open

**Code: MORC** 

| Model                                                             | MOGUL (Rubber & Carpet)                                                                                                                |
|-------------------------------------------------------------------|----------------------------------------------------------------------------------------------------------------------------------------|
| Tread surface (inlay):                                            | Profiled rubber inserts and high quality dust control carpet, durable and luxurious character. Made from 100% Polyamide. Weather-proof |
| Ideal for                                                         | Coarse dirt, fine dirt and moisture                                                                                                    |
| Colors:                                                           | Black, Grey, Brown                                                                                                                     |
| Version                                                           | Open system                                                                                                                            |
| Code                                                              | MORC                                                                                                                                   |
| Approx. height (mm)                                               | 16                                                                                                                                     |
| Entrance position                                                 | Covered outdoor areas, gateways, passages                                                                                              |
| Zones: I – II - III                                               | Zone: II                                                                                                                               |
| Load                                                              | Normal                                                                                                                                 |
| Footfall                                                          | Daily footfall up to 1000                                                                                                              |
| Roll-over and drive-over capability:                              | Wheelchairs, Prams, Hand and Light shopping trolleys                                                                                   |
| Support chassis                                                   | Made from rigid aluminum, no under rubber                                                                                              |
| Aluminum material thickness (mm)                                  | 1.0                                                                                                                                    |
| Connection                                                        | Strong and flexible PVC connection strip, the entire width                                                                             |
| Standard profile clearance approx. (mm)                           | 5 mm (optional 3mm for automatic/revolving doors)                                                                                      |
| Slip resistance                                                   | R 10 slip resistance as per DIN 51130                                                                                                  |
| Max width/profile length for each individual section (mm):        | 6000                                                                                                                                   |
| Max depth/walking depth for individual units (mm):                | Any                                                                                                                                    |
| Mat divisions as per factory standards or customer specifications | Recommended maximum mat weight of 45 kg                                                                                                |
| Depth for individual units (mm):                                  | Cca 16                                                                                                                                 |
| Stationary load kg/100cm²                                         | 1500                                                                                                                                   |
| Weight (kg/m²)                                                    | Cca 15                                                                                                                                 |
| Logo options                                                      | Logo engraving                                                                                                                         |
| Contact                                                           | STILMAT                                                                                                                                |