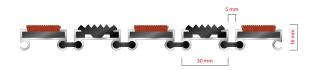

## **STILMAT MOGUL**

Rubber/Carpet - open

**Code: MORC** 

| Model                                                             | MOGUL (Rubber & Carpet)                                                                                                                |
|-------------------------------------------------------------------|----------------------------------------------------------------------------------------------------------------------------------------|
| Tread surface (inlay):                                            | Profiled rubber inserts and high quality dust control carpet, durable and luxurious character. Made from 100% Polyamide. Weather-proof |
| Ideal for                                                         | Coarse dirt, fine dirt and moisture                                                                                                    |
| Colors:                                                           | Black, Grey, Brown                                                                                                                     |
| Version                                                           | Open system                                                                                                                            |
| Code                                                              | MORC                                                                                                                                   |
| Approx. height (mm)                                               | 16                                                                                                                                     |
| Entrance position                                                 | Covered outdoor areas, gateways, passages                                                                                              |
| Zones: I – II - III                                               | Zone: II                                                                                                                               |
| Load                                                              | Normal                                                                                                                                 |
| Footfall                                                          | Daily footfall up to 1000                                                                                                              |
| Roll-over and drive-over capability:                              | Wheelchairs, Prams, Hand and Light shopping trolleys                                                                                   |
| Support chassis                                                   | Made from rigid aluminum, no under rubber                                                                                              |
| Aluminum material thickness (mm)                                  | 1.0                                                                                                                                    |
| Connection                                                        | Strong and flexible PVC connection strip, the entire width                                                                             |
| Standard profile clearance approx. (mm)                           | 5 mm (optional 3mm for automatic/revolving doors)                                                                                      |
| Slip resistance                                                   | R 10 slip resistance as per DIN 51130                                                                                                  |
| Max width/profile length for each individual section (mm):        | 6000                                                                                                                                   |
| Max depth/walking depth for individual units (mm):                | Any                                                                                                                                    |
| Mat divisions as per factory standards or customer specifications | Recommended maximum mat weight of 45 kg                                                                                                |
| Depth for individual units (mm):                                  | Cca 16                                                                                                                                 |
| Stationary load kg/100cm²                                         | 1500                                                                                                                                   |
| Weight (kg/m²)                                                    | Cca 15                                                                                                                                 |
| Logo options                                                      | Logo engraving                                                                                                                         |
| Contact                                                           | STILMAT                                                                                                                                |