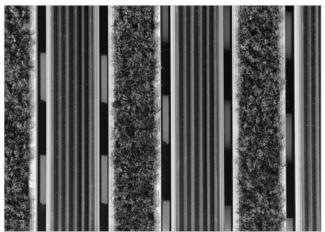

**Code: MORC** 

Mogul is economical aludoormat, which will fulfill your expectations for any entrance with low visitor frequency. It is a modern design aluminum doormat, with 16 mm height, profiled rubber inserts and high quality dust control carpet. Ideal for medium pit depth for picking up coarse dirt, fine dirt and moisture. Suitable for internal use, for entrances with normal visitor frequency. Imagine your impressive entrance with MOGUL STILMAT doormat.

## **STILMAT MOGUL**

Rubber/Carpet - open

**Code: MORC** 

| Model                                                             | MOGUL (Rubber & Carpet)                                                                                                                |
|-------------------------------------------------------------------|----------------------------------------------------------------------------------------------------------------------------------------|
| Tread surface (inlay):                                            | Profiled rubber inserts and high quality dust control carpet, durable and luxurious character. Made from 100% Polyamide. Weather-proof |
| Ideal for                                                         | Coarse dirt, fine dirt and moisture                                                                                                    |
| Colors:                                                           | Black, Grey, Brown                                                                                                                     |
| Version                                                           | Open system                                                                                                                            |
| Code                                                              | MORC                                                                                                                                   |
| Approx. height (mm)                                               | 16                                                                                                                                     |
| Entrance position                                                 | Covered outdoor areas, gateways, passages                                                                                              |
| Zones: I – II - III                                               | Zone: II                                                                                                                               |
| Load                                                              | Normal                                                                                                                                 |
| Footfall                                                          | Daily footfall up to 1000                                                                                                              |
| Roll-over and drive-over capability:                              | Wheelchairs, Prams, Hand and Light shopping trolleys                                                                                   |
| Support chassis                                                   | Made from rigid aluminum, no under rubber                                                                                              |
| Aluminum material thickness (mm)                                  | 1.0                                                                                                                                    |
| Connection                                                        | Strong and flexible PVC connection strip, the entire width                                                                             |
| Standard profile clearance approx. (mm)                           | 5 mm (optional 3mm for automatic/revolving doors)                                                                                      |
| Slip resistance                                                   | R 10 slip resistance as per DIN 51130                                                                                                  |
| Max width/profile length for each individual section (mm):        | 6000                                                                                                                                   |
| Max depth/walking depth for individual units (mm):                | Any                                                                                                                                    |
| Mat divisions as per factory standards or customer specifications | Recommended maximum mat weight of 45 kg                                                                                                |
| Depth for individual units (mm):                                  | Cca 16                                                                                                                                 |
| Stationary load kg/100cm²                                         | 1500                                                                                                                                   |
| Weight (kg/m²)                                                    | Cca 15                                                                                                                                 |
| Logo options                                                      | Logo engraving                                                                                                                         |
| Contact                                                           | STILMAT                                                                                                                                |