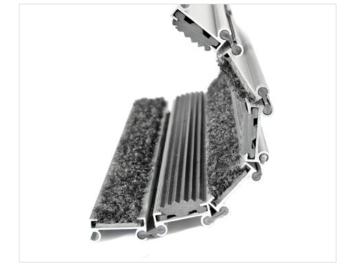

## **STILMAT MOGUL**

Rubber/Carpet - open

**Code: MORC** 

| Model                                                             | MOGUL (Rubber & Carpet)                                                                                                                |
|-------------------------------------------------------------------|----------------------------------------------------------------------------------------------------------------------------------------|
| Tread surface (inlay):                                            | Profiled rubber inserts and high quality dust control carpet, durable and luxurious character. Made from 100% Polyamide. Weather-proof |
| Ideal for                                                         | Coarse dirt, fine dirt and moisture                                                                                                    |
| Colors:                                                           | Black, Grey, Brown                                                                                                                     |
| Version                                                           | Open system                                                                                                                            |
| Code                                                              | MORC                                                                                                                                   |
| Approx. height (mm)                                               | 16                                                                                                                                     |
| Entrance position                                                 | Covered outdoor areas, gateways, passages                                                                                              |
| Zones: I – II - III                                               | Zone: II                                                                                                                               |
| Load                                                              | Normal                                                                                                                                 |
| Footfall                                                          | Daily footfall up to 1000                                                                                                              |
| Roll-over and drive-over capability:                              | Wheelchairs, Prams, Hand and Light shopping trolleys                                                                                   |
| Support chassis                                                   | Made from rigid aluminum, no under rubber                                                                                              |
| Aluminum material thickness (mm)                                  | 1.0                                                                                                                                    |
| Connection                                                        | Strong and flexible PVC connection strip, the entire width                                                                             |
| Standard profile clearance approx. (mm)                           | 5 mm (optional 3mm for automatic/revolving doors)                                                                                      |
| Slip resistance                                                   | R 10 slip resistance as per DIN 51130                                                                                                  |
| Max width/profile length for each individual section (mm):        | 6000                                                                                                                                   |
| Max depth/walking depth for individual units (mm):                | Any                                                                                                                                    |
| Mat divisions as per factory standards or customer specifications | Recommended maximum mat weight of 45 kg                                                                                                |
| Depth for individual units (mm):                                  | Cca 16                                                                                                                                 |
| Stationary load kg/100cm²                                         | 1500                                                                                                                                   |
| Weight (kg/m²)                                                    | Cca 15                                                                                                                                 |
| Logo options                                                      | Logo engraving                                                                                                                         |
| Contact                                                           | STILMAT                                                                                                                                |