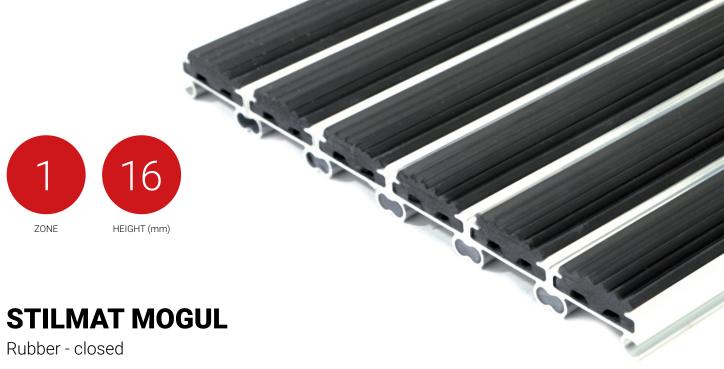

**Code: MCR** 

Mogul is economical alu doormat, which will fulfill your expectations for any entrance with low visitor frequency. The alternative system with closed design. It is a modern aluminum doormat, with 16 mm height and profiled rubber inserts. Ideal for medium pit depth for picking up coarse dirt. Suitable for outdoor use, for entrances with normal visitor frequency. Imagine your impressive entrance with MOGUL STILMAT doormat.

## **STILMAT MOGUL**

Rubber - closed

Code: MCR

| Model                                                             | MOGUL (Rubber)                                       |
|-------------------------------------------------------------------|------------------------------------------------------|
| Tread surface (inlay):                                            | Profiled rubber inserts. Weather-proof               |
| Ideal for                                                         | Coarse dirt                                          |
| Colors:                                                           | Black, Grey, Brown                                   |
| Version                                                           | Closed system                                        |
| Code                                                              | MCR                                                  |
| Approx. height (mm)                                               | 16                                                   |
| Entrance position                                                 | Outdoors                                             |
| Zones: I – II - III                                               | Zone: I                                              |
| Load                                                              | Normal                                               |
| Footfall                                                          | Daily footfall up to 1000                            |
| Roll-over and drive-over capability:                              | Wheelchairs, Prams, Hand and Light shopping trolleys |
| Support chassis                                                   | Made from rigid aluminum                             |
| Aluminum material thickness (mm)                                  | 1.0                                                  |
| Connection                                                        | Strong PVC connection strip, the entire width        |
| Standard profile clearance approx. (mm)                           | 0 mm closed system                                   |
| Slip resistance                                                   | R 9 slip resistance as per DIN 51130                 |
| Max width/profile length for each individual section (mm):        | 6000                                                 |
| Max depth/walking depth for individual units (mm):                | Any                                                  |
| Mat divisions as per factory standards or customer specifications | Recommended maximum mat weight of 45 kg              |
| Depth for individual units (mm):                                  | Cca 16                                               |
| Stationary load kg/100cm <sup>2</sup>                             | 1500                                                 |
| Weight (kg/m²)                                                    | Cca 17                                               |
| Logo options                                                      | Logo engraving, rubber logo, LED logo                |
| Contact                                                           | STILMAT                                              |