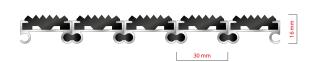

## **STILMAT MOGUL**

Rubber - closed

Code: MCR

| Model                                                             | MOGUL (Rubber)                                       |
|-------------------------------------------------------------------|------------------------------------------------------|
| Tread surface (inlay):                                            | Profiled rubber inserts. Weather-proof               |
| Ideal for                                                         | Coarse dirt                                          |
| Colors:                                                           | Black, Grey, Brown                                   |
| Version                                                           | Closed system                                        |
| Code                                                              | MCR                                                  |
| Approx. height (mm)                                               | 16                                                   |
| Entrance position                                                 | Outdoors                                             |
| Zones: I – II - III                                               | Zone: I                                              |
| Load                                                              | Normal                                               |
| Footfall                                                          | Daily footfall up to 1000                            |
| Roll-over and drive-over capability:                              | Wheelchairs, Prams, Hand and Light shopping trolleys |
| Support chassis                                                   | Made from rigid aluminum                             |
| Aluminum material thickness (mm)                                  | 1.0                                                  |
| Connection                                                        | Strong PVC connection strip, the entire width        |
| Standard profile clearance approx. (mm)                           | 0 mm closed system                                   |
| Slip resistance                                                   | R 9 slip resistance as per DIN 51130                 |
| Max width/profile length for each individual section (mm):        | 6000                                                 |
| Max depth/walking depth for individual units (mm):                | Any                                                  |
| Mat divisions as per factory standards or customer specifications | Recommended maximum mat weight of 45 kg              |
| Depth for individual units (mm):                                  | Cca 16                                               |
| Stationary load kg/100cm <sup>2</sup>                             | 1500                                                 |
| Weight (kg/m²)                                                    | Cca 17                                               |
| Logo options                                                      | Logo engraving, rubber logo, LED logo                |
| Contact                                                           | STILMAT                                              |