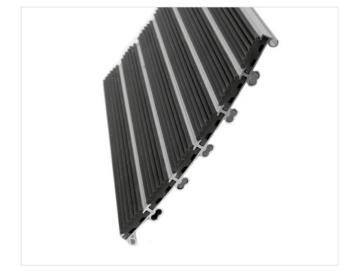

**Code: MCR** 

Mogul is economical alu doormat, which will fulfill your expectations for any entrance with low visitor frequency. The alternative system with closed design. It is a modern aluminum doormat, with 16 mm height and profiled rubber inserts. Ideal for medium pit depth for picking up coarse dirt. Suitable for outdoor use, for entrances with normal visitor frequency. Imagine your impressive entrance with MOGUL STILMAT doormat.

## **STILMAT MOGUL**

Rubber - closed

Code: MCR

| Model                                                             | MOGUL (Rubber)                                       |
|-------------------------------------------------------------------|------------------------------------------------------|
| Tread surface (inlay):                                            | Profiled rubber inserts. Weather-proof               |
| Ideal for                                                         | Coarse dirt                                          |
| Colors:                                                           | Black, Grey, Brown                                   |
| Version                                                           | Closed system                                        |
| Code                                                              | MCR                                                  |
| Approx. height (mm)                                               | 16                                                   |
| Entrance position                                                 | Outdoors                                             |
| Zones: I – II - III                                               | Zone: I                                              |
| Load                                                              | Normal                                               |
| Footfall                                                          | Daily footfall up to 1000                            |
| Roll-over and drive-over capability:                              | Wheelchairs, Prams, Hand and Light shopping trolleys |
| Support chassis                                                   | Made from rigid aluminum                             |
| Aluminum material thickness (mm)                                  | 1.0                                                  |
| Connection                                                        | Strong PVC connection strip, the entire width        |
| Standard profile clearance approx. (mm)                           | 0 mm closed system                                   |
| Slip resistance                                                   | R 9 slip resistance as per DIN 51130                 |
| Max width/profile length for each individual section (mm):        | 6000                                                 |
| Max depth/walking depth for individual units (mm):                | Any                                                  |
| Mat divisions as per factory standards or customer specifications | Recommended maximum mat weight of 45 kg              |
| Depth for individual units (mm):                                  | Cca 16                                               |
| Stationary load kg/100cm <sup>2</sup>                             | 1500                                                 |
| Weight (kg/m²)                                                    | Cca 17                                               |
| Logo options                                                      | Logo engraving, rubber logo, LED logo                |
| Contact                                                           | STILMAT                                              |