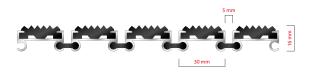

## **STILMAT MOGUL**

Rubber - open

Code: MOR

| Model                                                                | MOGUL (Rubber)                                             |
|----------------------------------------------------------------------|------------------------------------------------------------|
| Tread surface (inlay):                                               | Profiled rubber inserts. Weather-proof                     |
| Ideal for                                                            | Coarse dirt                                                |
| Colors:                                                              | Black, Grey, Brown                                         |
| Version                                                              | Open system                                                |
| Code                                                                 | MOR                                                        |
| Approx. height (mm)                                                  | 16                                                         |
| Entrance position                                                    | Outdoors                                                   |
| Zones: I – II - III                                                  | Zone: I                                                    |
| Load                                                                 | Normal                                                     |
| Footfall                                                             | Daily footfall up to 1000                                  |
| Roll-over and drive-over capability:                                 | Wheelchairs, Prams, Hand and Light shopping trolleys       |
| Support chassis                                                      | Made from rigid aluminum, no under rubber                  |
| Aluminum material thickness (mm)                                     | 1.0                                                        |
| Connection                                                           | Strong and flexible PVC connection strip, the entire width |
| Standard profile clearance approx. (mm)                              | 5 mm (optional 3mm for automatic/revolving doors)          |
| Slip resistance                                                      | R 9 slip resistance as per DIN 51130                       |
| Max width/profile length for each individual section (mm):           | 6000                                                       |
| Max depth/walking depth for individual units (mm):                   | Any                                                        |
| Mat divisions as per factory standards or<br>customer specifications | Recommended maximum mat weight of 45 kg                    |
| Depth for individual units (mm):                                     | Cca 16                                                     |
| Stationary load kg/100cm <sup>2</sup>                                | 1500                                                       |
| Weight (kg/m²)                                                       | Cca 15                                                     |
| Logo options                                                         | Logo engraving, rubber logo, LED logo                      |
| Contact                                                              | STILMAT                                                    |