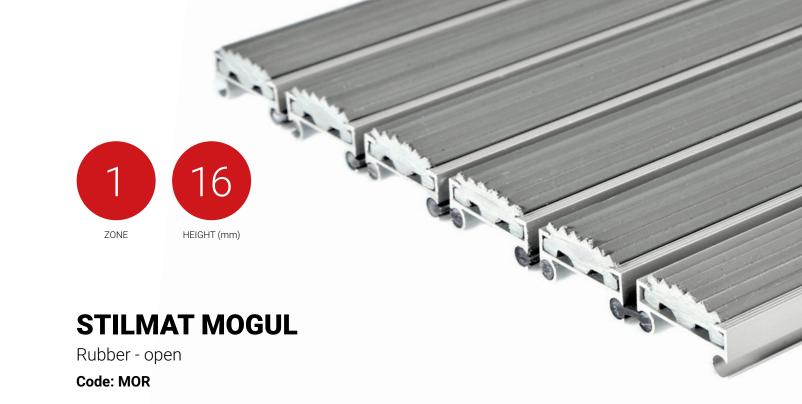

Mogul is economical aludoormat , which will fulfill your expectations for any entrance with low visitor frequency. It is a modern design aluminum doormat, with 16 mm height and profiled rubber inserts. Ideal for medium pit depth for picking up coarse dirt. Suitable for outdoor use, for entrances with normal visitor frequency. Imagine your impressive entrance with MOGUL STILMAT doormat.

## **STILMAT MOGUL**

Rubber - open

Code: MOR

| Model                                                                | MOGUL (Rubber)                                             |
|----------------------------------------------------------------------|------------------------------------------------------------|
| Tread surface (inlay):                                               | Profiled rubber inserts. Weather-proof                     |
| Ideal for                                                            | Coarse dirt                                                |
| Colors:                                                              | Black, Grey, Brown                                         |
| Version                                                              | Open system                                                |
| Code                                                                 | MOR                                                        |
| Approx. height (mm)                                                  | 16                                                         |
| Entrance position                                                    | Outdoors                                                   |
| Zones: I – II - III                                                  | Zone: I                                                    |
| Load                                                                 | Normal                                                     |
| Footfall                                                             | Daily footfall up to 1000                                  |
| Roll-over and drive-over capability:                                 | Wheelchairs, Prams, Hand and Light shopping trolleys       |
| Support chassis                                                      | Made from rigid aluminum, no under rubber                  |
| Aluminum material thickness (mm)                                     | 1.0                                                        |
| Connection                                                           | Strong and flexible PVC connection strip, the entire width |
| Standard profile clearance approx. (mm)                              | 5 mm (optional 3mm for automatic/revolving doors)          |
| Slip resistance                                                      | R 9 slip resistance as per DIN 51130                       |
| Max width/profile length for each individual section (mm):           | 6000                                                       |
| Max depth/walking depth for individual units (mm):                   | Any                                                        |
| Mat divisions as per factory standards or<br>customer specifications | Recommended maximum mat weight of 45 kg                    |
| Depth for individual units (mm):                                     | Cca 16                                                     |
| Stationary load kg/100cm <sup>2</sup>                                | 1500                                                       |
| Weight (kg/m²)                                                       | Cca 15                                                     |
| Logo options                                                         | Logo engraving, rubber logo, LED logo                      |
| Contact                                                              | STILMAT                                                    |