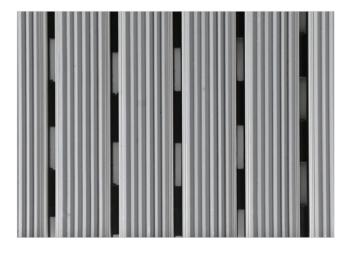

Mogul is economical aludoormat , which will fulfill your expectations for any entrance with low visitor frequency. It is a modern design aluminum doormat, with 16 mm height and profiled rubber inserts. Ideal for medium pit depth for picking up coarse dirt. Suitable for outdoor use, for entrances with normal visitor frequency. Imagine your impressive entrance with MOGUL STILMAT doormat.

## **STILMAT MOGUL**

Rubber - open

Code: MOR

| Model                                                                | MOGUL (Rubber)                                             |
|----------------------------------------------------------------------|------------------------------------------------------------|
| Tread surface (inlay):                                               | Profiled rubber inserts. Weather-proof                     |
| Ideal for                                                            | Coarse dirt                                                |
| Colors:                                                              | Black, Grey, Brown                                         |
| Version                                                              | Open system                                                |
| Code                                                                 | MOR                                                        |
| Approx. height (mm)                                                  | 16                                                         |
| Entrance position                                                    | Outdoors                                                   |
| Zones: I – II - III                                                  | Zone: I                                                    |
| Load                                                                 | Normal                                                     |
| Footfall                                                             | Daily footfall up to 1000                                  |
| Roll-over and drive-over capability:                                 | Wheelchairs, Prams, Hand and Light shopping trolleys       |
| Support chassis                                                      | Made from rigid aluminum, no under rubber                  |
| Aluminum material thickness (mm)                                     | 1.0                                                        |
| Connection                                                           | Strong and flexible PVC connection strip, the entire width |
| Standard profile clearance approx. (mm)                              | 5 mm (optional 3mm for automatic/revolving doors)          |
| Slip resistance                                                      | R 9 slip resistance as per DIN 51130                       |
| Max width/profile length for each individual section (mm):           | 6000                                                       |
| Max depth/walking depth for individual units (mm):                   | Any                                                        |
| Mat divisions as per factory standards or<br>customer specifications | Recommended maximum mat weight of 45 kg                    |
| Depth for individual units (mm):                                     | Cca 16                                                     |
| Stationary load kg/100cm <sup>2</sup>                                | 1500                                                       |
| Weight (kg/m²)                                                       | Cca 15                                                     |
| Logo options                                                         | Logo engraving, rubber logo, LED logo                      |
| Contact                                                              | STILMAT                                                    |