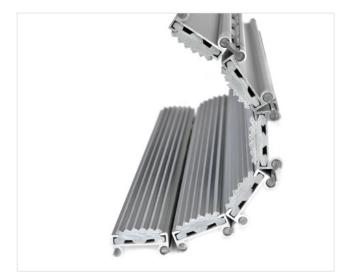

## **STILMAT MOGUL**

Rubber - open

Code: MOR

| Model                                                                | MOGUL (Rubber)                                             |
|----------------------------------------------------------------------|------------------------------------------------------------|
| Tread surface (inlay):                                               | Profiled rubber inserts. Weather-proof                     |
| Ideal for                                                            | Coarse dirt                                                |
| Colors:                                                              | Black, Grey, Brown                                         |
| Version                                                              | Open system                                                |
| Code                                                                 | MOR                                                        |
| Approx. height (mm)                                                  | 16                                                         |
| Entrance position                                                    | Outdoors                                                   |
| Zones: I – II - III                                                  | Zone: I                                                    |
| Load                                                                 | Normal                                                     |
| Footfall                                                             | Daily footfall up to 1000                                  |
| Roll-over and drive-over capability:                                 | Wheelchairs, Prams, Hand and Light shopping trolleys       |
| Support chassis                                                      | Made from rigid aluminum, no under rubber                  |
| Aluminum material thickness (mm)                                     | 1.0                                                        |
| Connection                                                           | Strong and flexible PVC connection strip, the entire width |
| Standard profile clearance approx. (mm)                              | 5 mm (optional 3mm for automatic/revolving doors)          |
| Slip resistance                                                      | R 9 slip resistance as per DIN 51130                       |
| Max width/profile length for each individual section (mm):           | 6000                                                       |
| Max depth/walking depth for individual units (mm):                   | Any                                                        |
| Mat divisions as per factory standards or<br>customer specifications | Recommended maximum mat weight of 45 kg                    |
| Depth for individual units (mm):                                     | Cca 16                                                     |
| Stationary load kg/100cm <sup>2</sup>                                | 1500                                                       |
| Weight (kg/m²)                                                       | Cca 15                                                     |
| Logo options                                                         | Logo engraving, rubber logo, LED logo                      |
| Contact                                                              | STILMAT                                                    |