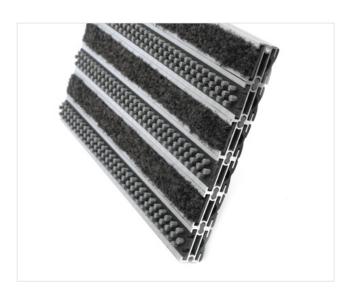

The PRESIDENT of all aluminum doormats. Base model from which everything starts. Proven design, rigid profiles. The alternative system with closed design. Imagine your impressive entrance with PRESIDENT STILMAT doormat. Suitable for internal use and for heavy to extreme frequency of passengers. This model is ideal for picking up coarse dirt, fine dirt and moisture. Anodized aluminum doormat model with 24mm height. This model is with thorough brushes for an extra cleaning effect and high quality dust control carpet . The weather-proof solution among the robust solution.

## **STILMAT PRESIDENT**

Lux Brush/Carpet - closed

**Code: SCBC** 

| Model                                                             | PRESIDENT (Lux Brush & Carpet)                                                                                                              |
|-------------------------------------------------------------------|---------------------------------------------------------------------------------------------------------------------------------------------|
| Tread surface (inlay):                                            | Lux brushes recessed, robust and high quality dust control carpet, durable and luxurious character. Made from 100% Polyamide. Weather-proof |
| Ideal for                                                         | Coarse dirt, fine dirt and moisture                                                                                                         |
| Colors:                                                           | Black, Grey, Brown                                                                                                                          |
| Version                                                           | Closed system                                                                                                                               |
| Code                                                              | SCBC                                                                                                                                        |
| Approx. height (mm)                                               | 24                                                                                                                                          |
| Entrance position                                                 | Covered outdoor areas, gateways, passages                                                                                                   |
| Zones: I – II - III                                               | Zone: II                                                                                                                                    |
| Load                                                              | Extreme                                                                                                                                     |
| Footfall                                                          | Daily footfall of 2000 and up                                                                                                               |
| Roll-over and drive-over capability:                              | Wheelchairs, Prams, Hand and Light shopping trolleys                                                                                        |
| Support chassis                                                   | Made from rigid anodized aluminum with rubber sound insulation underlay                                                                     |
| Aluminum coating:                                                 | Fully anodized, to increase resistance to corrosion and wear. More aesthetically pleasing finish and harder surface than pure aluminum.     |
| Aluminum material thickness (mm)                                  | 1.2                                                                                                                                         |
| Connection                                                        | Strong PVC connection strip, the entire width                                                                                               |
| Standard profile clearance approx. (mm)                           | 0 mm closed system                                                                                                                          |
| Slip resistance                                                   | R 11 slip resistance as per DIN 51130                                                                                                       |
| Max width/profile length for each individual section (mm):        | 6000                                                                                                                                        |
| Max depth/walking depth for individual units (mm):                | Any                                                                                                                                         |
| Mat divisions as per factory standards or customer specifications | Recommended maximum mat weight of 45 kg                                                                                                     |
| Depth for individual units (mm):                                  | Cca 24                                                                                                                                      |
| Stationary load kg/100cm²                                         | 2200                                                                                                                                        |
| Weight (kg/m²)                                                    | Cca 25                                                                                                                                      |
| Logo options                                                      | Logo engraving                                                                                                                              |
| Contact                                                           | STILMAT                                                                                                                                     |