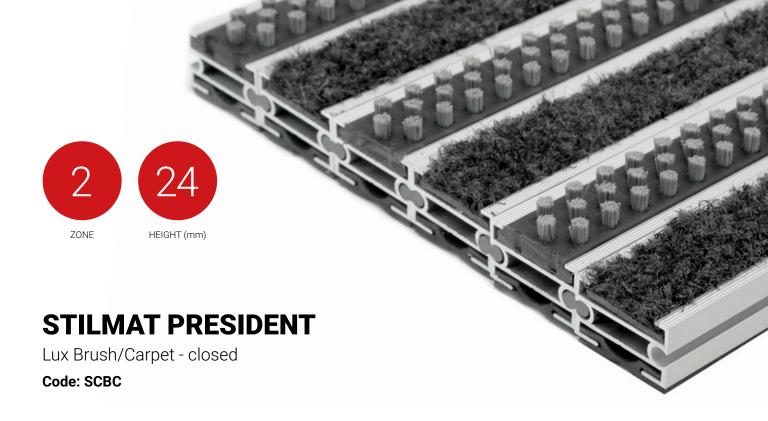

The PRESIDENT of all aluminum doormats. Base model from which everything starts. Proven design, rigid profiles. The alternative system with closed design. Imagine your impressive entrance with PRESIDENT STILMAT doormat. Suitable for internal use and for heavy to extreme frequency of passengers. This model is ideal for picking up coarse dirt, fine dirt and moisture. Anodized aluminum doormat model with 24mm height. This model is with thorough brushes for an extra cleaning effect and high quality dust control carpet . The weather-proof solution among the robust solution.

## **STILMAT PRESIDENT**

Lux Brush/Carpet - closed

**Code: SCBC** 

| Model                                                             | PRESIDENT (Lux Brush & Carpet)                                                                                                              |
|-------------------------------------------------------------------|---------------------------------------------------------------------------------------------------------------------------------------------|
| Tread surface (inlay):                                            | Lux brushes recessed, robust and high quality dust control carpet, durable and luxurious character. Made from 100% Polyamide. Weather-proof |
| Ideal for                                                         | Coarse dirt, fine dirt and moisture                                                                                                         |
| Colors:                                                           | Black, Grey, Brown                                                                                                                          |
| Version                                                           | Closed system                                                                                                                               |
| Code                                                              | SCBC                                                                                                                                        |
| Approx. height (mm)                                               | 24                                                                                                                                          |
| Entrance position                                                 | Covered outdoor areas, gateways, passages                                                                                                   |
| Zones: I – II - III                                               | Zone: II                                                                                                                                    |
| Load                                                              | Extreme                                                                                                                                     |
| Footfall                                                          | Daily footfall of 2000 and up                                                                                                               |
| Roll-over and drive-over capability:                              | Wheelchairs, Prams, Hand and Light shopping trolleys                                                                                        |
| Support chassis                                                   | Made from rigid anodized aluminum with rubber sound insulation underlay                                                                     |
| Aluminum coating:                                                 | Fully anodized, to increase resistance to corrosion and wear. More aesthetically pleasing finish and harder surface than pure aluminum.     |
| Aluminum material thickness (mm)                                  | 1.2                                                                                                                                         |
| Connection                                                        | Strong PVC connection strip, the entire width                                                                                               |
| Standard profile clearance approx. (mm)                           | 0 mm closed system                                                                                                                          |
| Slip resistance                                                   | R 11 slip resistance as per DIN 51130                                                                                                       |
| Max width/profile length for each individual section (mm):        | 6000                                                                                                                                        |
| Max depth/walking depth for individual units (mm):                | Any                                                                                                                                         |
| Mat divisions as per factory standards or customer specifications | Recommended maximum mat weight of 45 kg                                                                                                     |
| Depth for individual units (mm):                                  | Cca 24                                                                                                                                      |
| Stationary load kg/100cm²                                         | 2200                                                                                                                                        |
| Weight (kg/m²)                                                    | Cca 25                                                                                                                                      |
| Logo options                                                      | Logo engraving                                                                                                                              |
| Contact                                                           | STILMAT                                                                                                                                     |