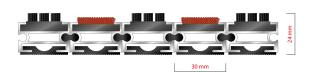

The PRESIDENT of all aluminum doormats. Base model from which everything starts. Proven design, rigid profiles. The alternative system with closed design. Imagine your impressive entrance with PRESIDENT STILMAT doormat. Suitable for internal use and for heavy to extreme frequency of passengers. This model is ideal for picking up coarse dirt, fine dirt and moisture. Anodized aluminum doormat model with 24mm height. This model is with thorough brushes for an extra cleaning effect and high quality dust control carpet . The weather-proof solution among the robust solution.

## **STILMAT PRESIDENT**

Lux Brush/Carpet - closed

**Code: SCBC** 

| Model                                                             | PRESIDENT (Lux Brush & Carpet)                                                                                                              |
|-------------------------------------------------------------------|---------------------------------------------------------------------------------------------------------------------------------------------|
| Tread surface (inlay):                                            | Lux brushes recessed, robust and high quality dust control carpet, durable and luxurious character. Made from 100% Polyamide. Weather-proof |
| Ideal for                                                         | Coarse dirt, fine dirt and moisture                                                                                                         |
| Colors:                                                           | Black, Grey, Brown                                                                                                                          |
| Version                                                           | Closed system                                                                                                                               |
| Code                                                              | SCBC                                                                                                                                        |
| Approx. height (mm)                                               | 24                                                                                                                                          |
| Entrance position                                                 | Covered outdoor areas, gateways, passages                                                                                                   |
| Zones: I – II - III                                               | Zone: II                                                                                                                                    |
| Load                                                              | Extreme                                                                                                                                     |
| Footfall                                                          | Daily footfall of 2000 and up                                                                                                               |
| Roll-over and drive-over capability:                              | Wheelchairs, Prams, Hand and Light shopping trolleys                                                                                        |
| Support chassis                                                   | Made from rigid anodized aluminum with rubber sound insulation underlay                                                                     |
| Aluminum coating:                                                 | Fully anodized, to increase resistance to corrosion and wear. More aesthetically pleasing finish and harder surface than pure aluminum.     |
| Aluminum material thickness (mm)                                  | 1.2                                                                                                                                         |
| Connection                                                        | Strong PVC connection strip, the entire width                                                                                               |
| Standard profile clearance approx. (mm)                           | 0 mm closed system                                                                                                                          |
| Slip resistance                                                   | R 11 slip resistance as per DIN 51130                                                                                                       |
| Max width/profile length for each individual section (mm):        | 6000                                                                                                                                        |
| Max depth/walking depth for individual units (mm):                | Any                                                                                                                                         |
| Mat divisions as per factory standards or customer specifications | Recommended maximum mat weight of 45 kg                                                                                                     |
| Depth for individual units (mm):                                  | Cca 24                                                                                                                                      |
| Stationary load kg/100cm²                                         | 2200                                                                                                                                        |
| Weight (kg/m²)                                                    | Cca 25                                                                                                                                      |
| Logo options                                                      | Logo engraving                                                                                                                              |
| Contact                                                           | STILMAT                                                                                                                                     |