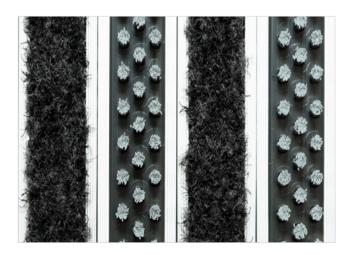

The PRESIDENT of all aluminum doormats. Base model from which everything starts. Proven design, rigid profiles. The alternative system with closed design. Imagine your impressive entrance with PRESIDENT STILMAT doormat. Suitable for internal use and for heavy to extreme frequency of passengers. This model is ideal for picking up coarse dirt, fine dirt and moisture. Anodized aluminum doormat model with 24mm height. This model is with thorough brushes for an extra cleaning effect and high quality dust control carpet . The weather-proof solution among the robust solution.

## **STILMAT PRESIDENT**

Lux Brush/Carpet - closed

**Code: SCBC** 

| Model                                                             | PRESIDENT (Lux Brush & Carpet)                                                                                                              |
|-------------------------------------------------------------------|---------------------------------------------------------------------------------------------------------------------------------------------|
| Tread surface (inlay):                                            | Lux brushes recessed, robust and high quality dust control carpet, durable and luxurious character. Made from 100% Polyamide. Weather-proof |
| Ideal for                                                         | Coarse dirt, fine dirt and moisture                                                                                                         |
| Colors:                                                           | Black, Grey, Brown                                                                                                                          |
| Version                                                           | Closed system                                                                                                                               |
| Code                                                              | SCBC                                                                                                                                        |
| Approx. height (mm)                                               | 24                                                                                                                                          |
| Entrance position                                                 | Covered outdoor areas, gateways, passages                                                                                                   |
| Zones: I – II - III                                               | Zone: II                                                                                                                                    |
| Load                                                              | Extreme                                                                                                                                     |
| Footfall                                                          | Daily footfall of 2000 and up                                                                                                               |
| Roll-over and drive-over capability:                              | Wheelchairs, Prams, Hand and Light shopping trolleys                                                                                        |
| Support chassis                                                   | Made from rigid anodized aluminum with rubber sound insulation underlay                                                                     |
| Aluminum coating:                                                 | Fully anodized, to increase resistance to corrosion and wear. More aesthetically pleasing finish and harder surface than pure aluminum.     |
| Aluminum material thickness (mm)                                  | 1.2                                                                                                                                         |
| Connection                                                        | Strong PVC connection strip, the entire width                                                                                               |
| Standard profile clearance approx. (mm)                           | 0 mm closed system                                                                                                                          |
| Slip resistance                                                   | R 11 slip resistance as per DIN 51130                                                                                                       |
| Max width/profile length for each individual section (mm):        | 6000                                                                                                                                        |
| Max depth/walking depth for individual units (mm):                | Any                                                                                                                                         |
| Mat divisions as per factory standards or customer specifications | Recommended maximum mat weight of 45 kg                                                                                                     |
| Depth for individual units (mm):                                  | Cca 24                                                                                                                                      |
| Stationary load kg/100cm²                                         | 2200                                                                                                                                        |
| Weight (kg/m²)                                                    | Cca 25                                                                                                                                      |
| Logo options                                                      | Logo engraving                                                                                                                              |
| Contact                                                           | STILMAT                                                                                                                                     |