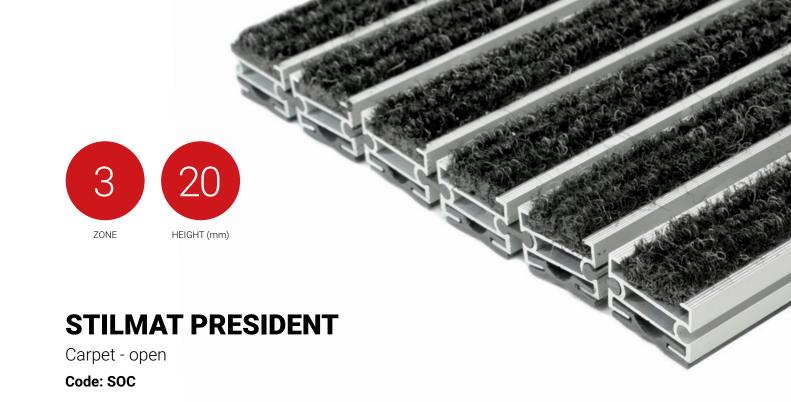

The PRESIDENT of all aluminum doormats. Base model from which everything starts. Proven design, rigid profiles. Imagine your impressive entrance with PRESIDENT STILMAT doormat. Suitable for internal use and for extreme frequency of passengers. This model is with high quality dust control carpet ideal for picking up fine dirt and moisture. Anodized aluminum doormat model with 20mm height. The weather-proof solution among the robust solution. Flexible roll-up, extremely hard-wearing entrance mats produced to fit width and walking depth specifications perfectly.

## **STILMAT PRESIDENT**

Carpet - open

Code: SOC

| Model                                                             | PRESIDENT (Carpet)                                                                                                                      |
|-------------------------------------------------------------------|-----------------------------------------------------------------------------------------------------------------------------------------|
| Tread surface (inlay):                                            | High quality dust control carpet, durable and luxurious character. Made from 100% Polyamide. Weather-proof                              |
| Ideal for                                                         | Fine dirt and moisture                                                                                                                  |
| Colors:                                                           | Black, Grey, Brown                                                                                                                      |
| Version                                                           | Open system                                                                                                                             |
| Code                                                              | SOC                                                                                                                                     |
| Approx. height (mm)                                               | 20                                                                                                                                      |
| Entrance position                                                 | Indoors                                                                                                                                 |
| Zones: I – II - III                                               | Zone: III                                                                                                                               |
| Load                                                              | Extreme                                                                                                                                 |
| Footfall                                                          | Daily footfall of 2000 and up                                                                                                           |
| Roll-over and drive-over capability:                              | Wheelchairs, Prams, Hand and Light shopping trolleys                                                                                    |
| Support chassis                                                   | Made from rigid anodized aluminum with rubber sound insulation underlay                                                                 |
| Aluminum coating:                                                 | Fully anodized, to increase resistance to corrosion and wear. More aesthetically pleasing finish and harder surface than pure aluminum. |
| Aluminum material thickness (mm)                                  | 1.2                                                                                                                                     |
| Connection                                                        | Strong and flexible PVC connection strip, the entire width                                                                              |
| Standard profile clearance approx. (mm)                           | 5 mm (or 3mm for automatic/revolving doors)                                                                                             |
| Slip resistance                                                   | R 11 slip resistance as per DIN 51130                                                                                                   |
| Max width/profile length for each individual section (mm):        | 6000                                                                                                                                    |
| Max depth/walking depth for individual units (mm):                | Any                                                                                                                                     |
| Mat divisions as per factory standards or customer specifications | Recommended maximum mat weight of 45 kg                                                                                                 |
| Depth for individual units (mm):                                  | Cca 20                                                                                                                                  |
| Stationary load kg/100cm <sup>2</sup>                             | 2200                                                                                                                                    |
| Weight (kg/m²)                                                    | Cca 20                                                                                                                                  |
| Logo options                                                      | Logo engraving                                                                                                                          |
| Contact                                                           | STILMAT                                                                                                                                 |