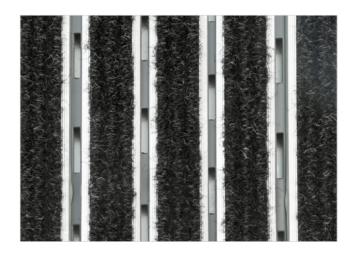

The PRESIDENT of all aluminum doormats. Base model from which everything starts. Proven design, rigid profiles. Imagine your impressive entrance with PRESIDENT STILMAT doormat. Suitable for internal use and for extreme frequency of passengers. This model is with high quality dust control carpet ideal for picking up fine dirt and moisture. Anodized aluminum doormat model with 20mm height. The weather-proof solution among the robust solution. Flexible roll-up, extremely hard-wearing entrance mats produced to fit width and walking depth specifications perfectly.

## **STILMAT PRESIDENT**

Carpet - open

Code: SOC

| Model                                                             | PRESIDENT (Carpet)                                                                                                                      |
|-------------------------------------------------------------------|-----------------------------------------------------------------------------------------------------------------------------------------|
| Tread surface (inlay):                                            | High quality dust control carpet, durable and luxurious character. Made from 100% Polyamide. Weather-proof                              |
| Ideal for                                                         | Fine dirt and moisture                                                                                                                  |
| Colors:                                                           | Black, Grey, Brown                                                                                                                      |
| Version                                                           | Open system                                                                                                                             |
| Code                                                              | SOC                                                                                                                                     |
| Approx. height (mm)                                               | 20                                                                                                                                      |
| Entrance position                                                 | Indoors                                                                                                                                 |
| Zones: I – II - III                                               | Zone: III                                                                                                                               |
| Load                                                              | Extreme                                                                                                                                 |
| Footfall                                                          | Daily footfall of 2000 and up                                                                                                           |
| Roll-over and drive-over capability:                              | Wheelchairs, Prams, Hand and Light shopping trolleys                                                                                    |
| Support chassis                                                   | Made from rigid anodized aluminum with rubber sound insulation underlay                                                                 |
| Aluminum coating:                                                 | Fully anodized, to increase resistance to corrosion and wear. More aesthetically pleasing finish and harder surface than pure aluminum. |
| Aluminum material thickness (mm)                                  | 1.2                                                                                                                                     |
| Connection                                                        | Strong and flexible PVC connection strip, the entire width                                                                              |
| Standard profile clearance approx. (mm)                           | 5 mm (or 3mm for automatic/revolving doors)                                                                                             |
| Slip resistance                                                   | R 11 slip resistance as per DIN 51130                                                                                                   |
| Max width/profile length for each individual section (mm):        | 6000                                                                                                                                    |
| Max depth/walking depth for individual units (mm):                | Any                                                                                                                                     |
| Mat divisions as per factory standards or customer specifications | Recommended maximum mat weight of 45 kg                                                                                                 |
| Depth for individual units (mm):                                  | Cca 20                                                                                                                                  |
| Stationary load kg/100cm <sup>2</sup>                             | 2200                                                                                                                                    |
| Weight (kg/m²)                                                    | Cca 20                                                                                                                                  |
| Logo options                                                      | Logo engraving                                                                                                                          |
| Contact                                                           | STILMAT                                                                                                                                 |