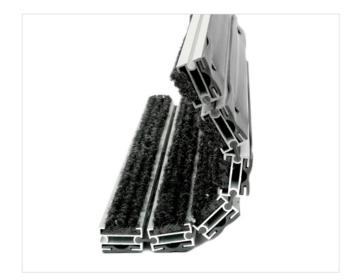

The PRESIDENT of all aluminum doormats. Base model from which everything starts. Proven design, rigid profiles. Imagine your impressive entrance with PRESIDENT STILMAT doormat. Suitable for internal use and for extreme frequency of passengers. This model is with high quality dust control carpet ideal for picking up fine dirt and moisture. Anodized aluminum doormat model with 20mm height. The weather-proof solution among the robust solution. Flexible roll-up, extremely hard-wearing entrance mats produced to fit width and walking depth specifications perfectly.

## **STILMAT PRESIDENT**

Carpet - open

Code: SOC

| Model                                                             | PRESIDENT (Carpet)                                                                                                                      |
|-------------------------------------------------------------------|-----------------------------------------------------------------------------------------------------------------------------------------|
| Tread surface (inlay):                                            | High quality dust control carpet, durable and luxurious character. Made from 100% Polyamide. Weather-proof                              |
| Ideal for                                                         | Fine dirt and moisture                                                                                                                  |
| Colors:                                                           | Black, Grey, Brown                                                                                                                      |
| Version                                                           | Open system                                                                                                                             |
| Code                                                              | SOC                                                                                                                                     |
| Approx. height (mm)                                               | 20                                                                                                                                      |
| Entrance position                                                 | Indoors                                                                                                                                 |
| Zones: I – II - III                                               | Zone: III                                                                                                                               |
| Load                                                              | Extreme                                                                                                                                 |
| Footfall                                                          | Daily footfall of 2000 and up                                                                                                           |
| Roll-over and drive-over capability:                              | Wheelchairs, Prams, Hand and Light shopping trolleys                                                                                    |
| Support chassis                                                   | Made from rigid anodized aluminum with rubber sound insulation underlay                                                                 |
| Aluminum coating:                                                 | Fully anodized, to increase resistance to corrosion and wear. More aesthetically pleasing finish and harder surface than pure aluminum. |
| Aluminum material thickness (mm)                                  | 1.2                                                                                                                                     |
| Connection                                                        | Strong and flexible PVC connection strip, the entire width                                                                              |
| Standard profile clearance approx. (mm)                           | 5 mm (or 3mm for automatic/revolving doors)                                                                                             |
| Slip resistance                                                   | R 11 slip resistance as per DIN 51130                                                                                                   |
| Max width/profile length for each individual section (mm):        | 6000                                                                                                                                    |
| Max depth/walking depth for individual units (mm):                | Any                                                                                                                                     |
| Mat divisions as per factory standards or customer specifications | Recommended maximum mat weight of 45 kg                                                                                                 |
| Depth for individual units (mm):                                  | Cca 20                                                                                                                                  |
| Stationary load kg/100cm <sup>2</sup>                             | 2200                                                                                                                                    |
| Weight (kg/m²)                                                    | Cca 20                                                                                                                                  |
| Logo options                                                      | Logo engraving                                                                                                                          |
| Contact                                                           | STILMAT                                                                                                                                 |