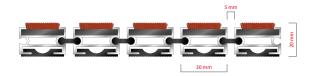

## **STILMAT PRESIDENT**

Carpet - open

Code: SOC

| Model                                                             | PRESIDENT (Carpet)                                                                                                                      |
|-------------------------------------------------------------------|-----------------------------------------------------------------------------------------------------------------------------------------|
| Tread surface (inlay):                                            | High quality dust control carpet, durable and luxurious character. Made from 100% Polyamide. Weather-proof                              |
| Ideal for                                                         | Fine dirt and moisture                                                                                                                  |
| Colors:                                                           | Black, Grey, Brown                                                                                                                      |
| Version                                                           | Open system                                                                                                                             |
| Code                                                              | SOC                                                                                                                                     |
| Approx. height (mm)                                               | 20                                                                                                                                      |
| Entrance position                                                 | Indoors                                                                                                                                 |
| Zones: I – II - III                                               | Zone: III                                                                                                                               |
| Load                                                              | Extreme                                                                                                                                 |
| Footfall                                                          | Daily footfall of 2000 and up                                                                                                           |
| Roll-over and drive-over capability:                              | Wheelchairs, Prams, Hand and Light shopping trolleys                                                                                    |
| Support chassis                                                   | Made from rigid anodized aluminum with rubber sound insulation underlay                                                                 |
| Aluminum coating:                                                 | Fully anodized, to increase resistance to corrosion and wear. More aesthetically pleasing finish and harder surface than pure aluminum. |
| Aluminum material thickness (mm)                                  | 1.2                                                                                                                                     |
| Connection                                                        | Strong and flexible PVC connection strip, the entire width                                                                              |
| Standard profile clearance approx. (mm)                           | 5 mm (or 3mm for automatic/revolving doors)                                                                                             |
| Slip resistance                                                   | R 11 slip resistance as per DIN 51130                                                                                                   |
| Max width/profile length for each individual section (mm):        | 6000                                                                                                                                    |
| Max depth/walking depth for individual units (mm):                | Any                                                                                                                                     |
| Mat divisions as per factory standards or customer specifications | Recommended maximum mat weight of 45 kg                                                                                                 |
| Depth for individual units (mm):                                  | Cca 20                                                                                                                                  |
| Stationary load kg/100cm <sup>2</sup>                             | 2200                                                                                                                                    |
| Weight (kg/m²)                                                    | Cca 20                                                                                                                                  |
| Logo options                                                      | Logo engraving                                                                                                                          |
| Contact                                                           | STILMAT                                                                                                                                 |