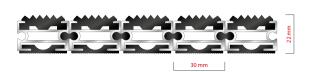

## **STILMAT PRESIDENT**

Rubber - closed

**Code: SCR** 

| Model                                                             | PRESIDENT (Rubber)                                                                                                                      |
|-------------------------------------------------------------------|-----------------------------------------------------------------------------------------------------------------------------------------|
| Tread surface (inlay):                                            | Profiled rubber inserts. Weather-proof                                                                                                  |
| Ideal for                                                         | Coarse dirt                                                                                                                             |
| Colors:                                                           | Black, Grey, Brown                                                                                                                      |
| Version                                                           | Closed system                                                                                                                           |
| Code                                                              | SCR                                                                                                                                     |
| Approx. height (mm)                                               | 22                                                                                                                                      |
| Entrance position                                                 | Outdoors                                                                                                                                |
| Zones: I – II - III                                               | Zone: I                                                                                                                                 |
| Load                                                              | Extreme                                                                                                                                 |
| Footfall                                                          | Daily footfall of 2000 and up                                                                                                           |
| Roll-over and drive-over capability:                              | Wheelchairs, Prams, Hand and Light shopping trolleys                                                                                    |
| Support chassis                                                   | Made from rigid anodized aluminum with rubber sound insulation underlay                                                                 |
| Aluminum coating:                                                 | Fully anodized, to increase resistance to corrosion and wear. More aesthetically pleasing finish and harder surface than pure aluminum. |
| Aluminum material thickness (mm)                                  | 1.2                                                                                                                                     |
| Connection                                                        | Strong PVC connection strip, the entire width                                                                                           |
| Standard profile clearance approx. (mm)                           | 0 mm closed system                                                                                                                      |
| Slip resistance                                                   | R 9 slip resistance as per DIN 51130                                                                                                    |
| Max width/profile length for each individual section (mm):        | 6000                                                                                                                                    |
| Max depth/walking depth for individual units (mm):                | Any                                                                                                                                     |
| Mat divisions as per factory standards or customer specifications | Recommended maximum mat weight of 45 kg                                                                                                 |
| Depth for individual units (mm):                                  | Cca 20                                                                                                                                  |
| Stationary load kg/100cm <sup>2</sup>                             | 2200                                                                                                                                    |
| Weight (kg/m²)                                                    | Cca 25                                                                                                                                  |
|                                                                   |                                                                                                                                         |
| Contact                                                           | STILMAT                                                                                                                                 |