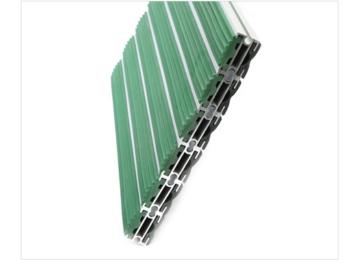

The PRESIDENT of all aluminum doormats. Base model from which everything starts. Proven design, rigid profiles. The alternative system with closed design. Imagine your impressive entrance with PRES-IDENT STILMAT doormat. Suitable for outdoor use and for heavy to extreme frequency of passengers. This model is ideal for picking up coarse dirt. Anodized aluminum doormat model with 22mm height. This model is with profiled rubber inserts . The weather-proof solution among the robust solution.

## **STILMAT PRESIDENT**

Rubber - closed

**Code: SCR** 

| Model                                                             | PRESIDENT (Rubber)                                                                                                                      |
|-------------------------------------------------------------------|-----------------------------------------------------------------------------------------------------------------------------------------|
| Tread surface (inlay):                                            | Profiled rubber inserts. Weather-proof                                                                                                  |
| Ideal for                                                         | Coarse dirt                                                                                                                             |
| Colors:                                                           | Black, Grey, Brown                                                                                                                      |
| Version                                                           | Closed system                                                                                                                           |
| Code                                                              | SCR                                                                                                                                     |
| Approx. height (mm)                                               | 22                                                                                                                                      |
| Entrance position                                                 | Outdoors                                                                                                                                |
| Zones: I – II - III                                               | Zone: I                                                                                                                                 |
| Load                                                              | Extreme                                                                                                                                 |
| Footfall                                                          | Daily footfall of 2000 and up                                                                                                           |
| Roll-over and drive-over capability:                              | Wheelchairs, Prams, Hand and Light shopping trolleys                                                                                    |
| Support chassis                                                   | Made from rigid anodized aluminum with rubber sound insulation underlay                                                                 |
| Aluminum coating:                                                 | Fully anodized, to increase resistance to corrosion and wear. More aesthetically pleasing finish and harder surface than pure aluminum. |
| Aluminum material thickness (mm)                                  | 1.2                                                                                                                                     |
| Connection                                                        | Strong PVC connection strip, the entire width                                                                                           |
| Standard profile clearance approx. (mm)                           | 0 mm closed system                                                                                                                      |
| Slip resistance                                                   | R 9 slip resistance as per DIN 51130                                                                                                    |
| Max width/profile length for each individual section (mm):        | 6000                                                                                                                                    |
| Max depth/walking depth for individual units (mm):                | Any                                                                                                                                     |
| Mat divisions as per factory standards or customer specifications | Recommended maximum mat weight of 45 kg                                                                                                 |
| Depth for individual units (mm):                                  | Cca 20                                                                                                                                  |
| Stationary load kg/100cm <sup>2</sup>                             | 2200                                                                                                                                    |
| Weight (kg/m²)                                                    | Cca 25                                                                                                                                  |
|                                                                   |                                                                                                                                         |
| Contact                                                           | STILMAT                                                                                                                                 |