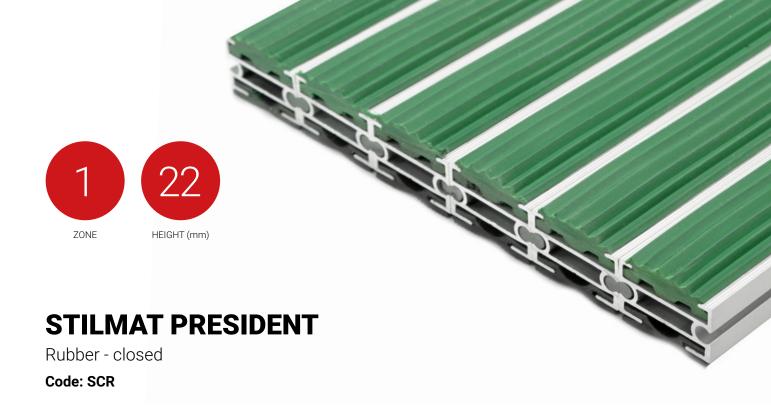

The PRESIDENT of all aluminum doormats. Base model from which everything starts. Proven design, rigid profiles. The alternative system with closed design. Imagine your impressive entrance with PRES-IDENT STILMAT doormat. Suitable for outdoor use and for heavy to extreme frequency of passengers. This model is ideal for picking up coarse dirt. Anodized aluminum doormat model with 22mm height. This model is with profiled rubber inserts . The weather-proof solution among the robust solution.

## **STILMAT PRESIDENT**

Rubber - closed

**Code: SCR** 

| Model                                                             | PRESIDENT (Rubber)                                                                                                                      |
|-------------------------------------------------------------------|-----------------------------------------------------------------------------------------------------------------------------------------|
| Tread surface (inlay):                                            | Profiled rubber inserts. Weather-proof                                                                                                  |
| Ideal for                                                         | Coarse dirt                                                                                                                             |
| Colors:                                                           | Black, Grey, Brown                                                                                                                      |
| Version                                                           | Closed system                                                                                                                           |
| Code                                                              | SCR                                                                                                                                     |
| Approx. height (mm)                                               | 22                                                                                                                                      |
| Entrance position                                                 | Outdoors                                                                                                                                |
| Zones: I – II - III                                               | Zone: I                                                                                                                                 |
| Load                                                              | Extreme                                                                                                                                 |
| Footfall                                                          | Daily footfall of 2000 and up                                                                                                           |
| Roll-over and drive-over capability:                              | Wheelchairs, Prams, Hand and Light shopping trolleys                                                                                    |
| Support chassis                                                   | Made from rigid anodized aluminum with rubber sound insulation underlay                                                                 |
| Aluminum coating:                                                 | Fully anodized, to increase resistance to corrosion and wear. More aesthetically pleasing finish and harder surface than pure aluminum. |
| Aluminum material thickness (mm)                                  | 1.2                                                                                                                                     |
| Connection                                                        | Strong PVC connection strip, the entire width                                                                                           |
| Standard profile clearance approx. (mm)                           | 0 mm closed system                                                                                                                      |
| Slip resistance                                                   | R 9 slip resistance as per DIN 51130                                                                                                    |
| Max width/profile length for each individual section (mm):        | 6000                                                                                                                                    |
| Max depth/walking depth for individual units (mm):                | Any                                                                                                                                     |
| Mat divisions as per factory standards or customer specifications | Recommended maximum mat weight of 45 kg                                                                                                 |
| Depth for individual units (mm):                                  | Cca 20                                                                                                                                  |
| Stationary load kg/100cm <sup>2</sup>                             | 2200                                                                                                                                    |
| Weight (kg/m²)                                                    | Cca 25                                                                                                                                  |
|                                                                   |                                                                                                                                         |
| Contact                                                           | STILMAT                                                                                                                                 |