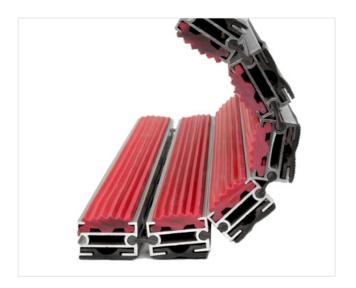

Code: SOR

The PRESIDENT of all aluminum doormats. Basic model from which everything starts. Proven design, rigid profiles. Imagine your impressive entrance with PRESIDENT STILMAT doormat. Suitable for outdoor use and for heavy frequency of passengers. This model is with profiled rubber inserts, ideal for picking up coarse dirt. Anodized aluminum doormat model with 22mm height. The weather-proof solution among the robust solution. Flexible roll-up, extremely hard-wearing entrance mats produced to fit width and walking depth specifications perfectly.

## **STILMAT PRESIDENT**

Rubber - open

Code: SOR

| Model                                                             | PRESIDENT (Rubber)                                                                                                                      |
|-------------------------------------------------------------------|-----------------------------------------------------------------------------------------------------------------------------------------|
| Tread surface (inlay):                                            | Profiled rubber inserts. Weather-proof                                                                                                  |
| Ideal for                                                         | Coarse dirt                                                                                                                             |
| Colors:                                                           | Black, Grey, Brown                                                                                                                      |
| Version                                                           | Open system                                                                                                                             |
| Code                                                              | SOR                                                                                                                                     |
| Approx. height (mm)                                               | 22                                                                                                                                      |
| Entrance position                                                 | Outdoors                                                                                                                                |
| Zones: I - II - III                                               | Zone: I                                                                                                                                 |
| Load                                                              | Heavy                                                                                                                                   |
| Footfall                                                          | Daily footfall of 2000 and up                                                                                                           |
| Roll-over and drive-over capability:                              | Wheelchairs, Prams, Hand and Light shopping trolleys                                                                                    |
| Support chassis                                                   | Made from rigid anodized aluminum with rubber sound insulation underlay                                                                 |
| Aluminum coating:                                                 | Fully anodized, to increase resistance to corrosion and wear. More aesthetically pleasing finish and harder surface than pure aluminum. |
| Aluminum material thickness (mm)                                  | 1.2                                                                                                                                     |
| Connection                                                        | Strong and flexible PVC connection strip, the entire width                                                                              |
| Standard profile clearance approx. (mm)                           | 5 mm (or 3mm for automatic/revolving doors)                                                                                             |
| Slip resistance                                                   | R 9 slip resistance as per DIN 51130                                                                                                    |
| Max width/profile length for each individual section (mm):        | 6000                                                                                                                                    |
| Max depth/walking depth for individual units (mm):                | Any                                                                                                                                     |
| Mat divisions as per factory standards or customer specifications | Recommended maximum mat weight of 45 kg                                                                                                 |
| Depth for individual units (mm):                                  | Cca 22                                                                                                                                  |
| Stationary load kg/100cm²                                         | 2200                                                                                                                                    |
| Weight (kg/m²)                                                    | Cca 20                                                                                                                                  |
| Logo options                                                      | Logo engraving, rubber logo, LED logo                                                                                                   |
| Contact                                                           | STILMAT                                                                                                                                 |