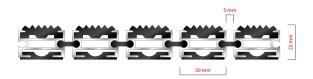

## **STILMAT PRESIDENT**

Rubber - open

Code: SOR

| Model                                                             | PRESIDENT (Rubber)                                                                                                                      |
|-------------------------------------------------------------------|-----------------------------------------------------------------------------------------------------------------------------------------|
| Tread surface (inlay):                                            | Profiled rubber inserts. Weather-proof                                                                                                  |
| Ideal for                                                         | Coarse dirt                                                                                                                             |
| Colors:                                                           | Black, Grey, Brown                                                                                                                      |
| Version                                                           | Open system                                                                                                                             |
| Code                                                              | SOR                                                                                                                                     |
| Approx. height (mm)                                               | 22                                                                                                                                      |
| Entrance position                                                 | Outdoors                                                                                                                                |
| Zones: I - II - III                                               | Zone: I                                                                                                                                 |
| Load                                                              | Heavy                                                                                                                                   |
| Footfall                                                          | Daily footfall of 2000 and up                                                                                                           |
| Roll-over and drive-over capability:                              | Wheelchairs, Prams, Hand and Light shopping trolleys                                                                                    |
| Support chassis                                                   | Made from rigid anodized aluminum with rubber sound insulation underlay                                                                 |
| Aluminum coating:                                                 | Fully anodized, to increase resistance to corrosion and wear. More aesthetically pleasing finish and harder surface than pure aluminum. |
| Aluminum material thickness (mm)                                  | 1.2                                                                                                                                     |
| Connection                                                        | Strong and flexible PVC connection strip, the entire width                                                                              |
| Standard profile clearance approx. (mm)                           | 5 mm (or 3mm for automatic/revolving doors)                                                                                             |
| Slip resistance                                                   | R 9 slip resistance as per DIN 51130                                                                                                    |
| Max width/profile length for each individual section (mm):        | 6000                                                                                                                                    |
| Max depth/walking depth for individual units (mm):                | Any                                                                                                                                     |
| Mat divisions as per factory standards or customer specifications | Recommended maximum mat weight of 45 kg                                                                                                 |
| Depth for individual units (mm):                                  | Cca 22                                                                                                                                  |
| Stationary load kg/100cm²                                         | 2200                                                                                                                                    |
| Weight (kg/m²)                                                    | Cca 20                                                                                                                                  |
| Logo options                                                      | Logo engraving, rubber logo, LED logo                                                                                                   |
| Contact                                                           | STILMAT                                                                                                                                 |