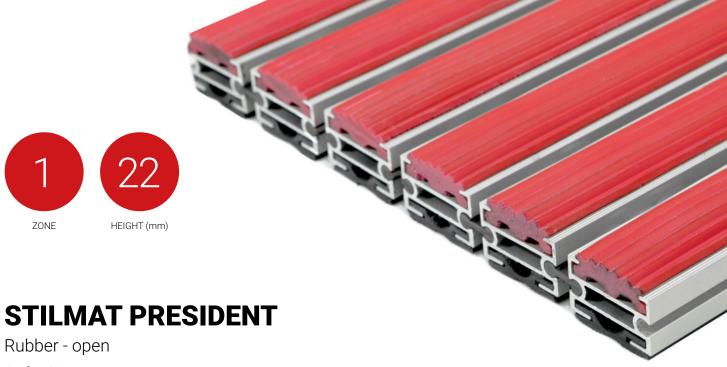

Code: SOR

The PRESIDENT of all aluminum doormats. Basic model from which everything starts. Proven design, rigid profiles. Imagine your impressive entrance with PRESIDENT STILMAT doormat. Suitable for outdoor use and for heavy frequency of passengers. This model is with profiled rubber inserts, ideal for picking up coarse dirt. Anodized aluminum doormat model with 22mm height. The weather-proof solution among the robust solution. Flexible roll-up, extremely hard-wearing entrance mats produced to fit width and walking depth specifications perfectly.

## **STILMAT PRESIDENT**

Rubber - open

Code: SOR

| Model                                                             | PRESIDENT (Rubber)                                                                                                                      |
|-------------------------------------------------------------------|-----------------------------------------------------------------------------------------------------------------------------------------|
| Tread surface (inlay):                                            | Profiled rubber inserts. Weather-proof                                                                                                  |
| Ideal for                                                         | Coarse dirt                                                                                                                             |
| Colors:                                                           | Black, Grey, Brown                                                                                                                      |
| Version                                                           | Open system                                                                                                                             |
| Code                                                              | SOR                                                                                                                                     |
| Approx. height (mm)                                               | 22                                                                                                                                      |
| Entrance position                                                 | Outdoors                                                                                                                                |
| Zones: I - II - III                                               | Zone: I                                                                                                                                 |
| Load                                                              | Heavy                                                                                                                                   |
| Footfall                                                          | Daily footfall of 2000 and up                                                                                                           |
| Roll-over and drive-over capability:                              | Wheelchairs, Prams, Hand and Light shopping trolleys                                                                                    |
| Support chassis                                                   | Made from rigid anodized aluminum with rubber sound insulation underlay                                                                 |
| Aluminum coating:                                                 | Fully anodized, to increase resistance to corrosion and wear. More aesthetically pleasing finish and harder surface than pure aluminum. |
| Aluminum material thickness (mm)                                  | 1.2                                                                                                                                     |
| Connection                                                        | Strong and flexible PVC connection strip, the entire width                                                                              |
| Standard profile clearance approx. (mm)                           | 5 mm (or 3mm for automatic/revolving doors)                                                                                             |
| Slip resistance                                                   | R 9 slip resistance as per DIN 51130                                                                                                    |
| Max width/profile length for each individual section (mm):        | 6000                                                                                                                                    |
| Max depth/walking depth for individual units (mm):                | Any                                                                                                                                     |
| Mat divisions as per factory standards or customer specifications | Recommended maximum mat weight of 45 kg                                                                                                 |
| Depth for individual units (mm):                                  | Cca 22                                                                                                                                  |
| Stationary load kg/100cm²                                         | 2200                                                                                                                                    |
| Weight (kg/m²)                                                    | Cca 20                                                                                                                                  |
| Logo options                                                      | Logo engraving, rubber logo, LED logo                                                                                                   |
| Contact                                                           | STILMAT                                                                                                                                 |