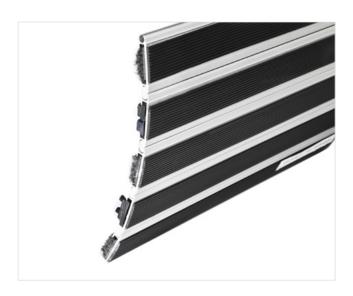

PRINTZ is famous and the lowest model of STILMAT alu doormats. The alternative system with closed design. Ideal for small pit depth for picking up coarse dirt, fine dirt and moisture. The thorough brushes for an extra cleaning effect and high quality dust control carpet .Anodized aluminum doormat model which is only 16mm high. The weather-proof solution for entrances with normal to heavy visitor frequency. Imagine your impressive entrance with PRINZ STILMAT doormat. Suitable for internal use. Closed, hard-wearing entrance mats produced to fit width and walking depth specifications perfectly.

## **STILMAT PRINZ**

Lux Brush/Carpet - closed

**Code: JCBC** 

| Model                                                             | PRINZ (Lux Brush & Dust Carpet)                                                                                                        |
|-------------------------------------------------------------------|----------------------------------------------------------------------------------------------------------------------------------------|
| Tread surface (inlay):                                            | Lux brushes recessed, robust and high quality dust control carpet. Made from 100% Polyamide. Weather-proof                             |
| Ideal for                                                         | Coarse dirt, fine dirt and moisture                                                                                                    |
| Colors:                                                           | Black, Grey, Brown                                                                                                                     |
| Version                                                           | Closed system                                                                                                                          |
| Code                                                              | JCBC                                                                                                                                   |
| Approx. height (mm)                                               | 16                                                                                                                                     |
| Entrance position                                                 | Covered outdoor areas, gateways, passages                                                                                              |
| Zones: I - II - III                                               | Zone: II                                                                                                                               |
| Load                                                              | Heavy                                                                                                                                  |
| Footfall                                                          | Daily footfall up to 1000                                                                                                              |
| Roll-over and drive-over capability:                              | Wheelchairs, Prams, Hand and Light shopping trolleys                                                                                   |
| Support chassis                                                   | Made from rigid anodized aluminum with rubber sound insulation underlay                                                                |
| Aluminum coating                                                  | Fully anodized, to increase resistance to corrosion and wear. More aesthetically pleasing finish and harder surface than pure aluminum |
| Aluminum material thickness (mm)                                  | 1.2                                                                                                                                    |
| Connection                                                        | Strong PVC connection strip, the entire width                                                                                          |
| Standard profile clearance approx. (mm)                           | 0 mm, closed system                                                                                                                    |
| Slip resistance                                                   | R 11 slip resistance as per DIN 51130                                                                                                  |
| Max width/profile length for each individual section (mm):        | 6000                                                                                                                                   |
| Max depth/walking depth for individual units (mm):                | Any                                                                                                                                    |
| Mat divisions as per factory standards or customer specifications | Recommended maximum mat weight of 45 kg                                                                                                |
| Depth for individual units (mm):                                  | Cca 16                                                                                                                                 |
| Stationary load kg/100cm <sup>2</sup>                             | 1650                                                                                                                                   |
| Weight (kg/m²)                                                    | Cca 17                                                                                                                                 |
| Logo options                                                      | Logo engraving                                                                                                                         |
| Contact                                                           | STILMAT                                                                                                                                |