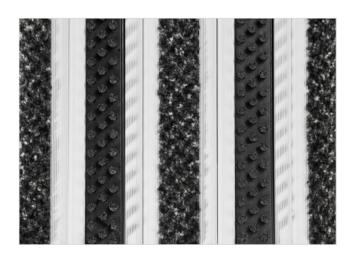

PRINTZ is famous and the lowest model of STILMAT alu doormats. The alternative system with closed design. Ideal for small pit depth for picking up coarse dirt, fine dirt and moisture. The thorough brushes for an extra cleaning effect and high quality dust control carpet .Anodized aluminum doormat model which is only 16mm high. The weather-proof solution for entrances with normal to heavy visitor frequency. Imagine your impressive entrance with PRINZ STILMAT doormat. Suitable for internal use. Closed, hard-wearing entrance mats produced to fit width and walking depth specifications perfectly.

## **STILMAT PRINZ**

Lux Brush/Carpet - closed

**Code: JCBC** 

| Model                                                             | PRINZ (Lux Brush & Dust Carpet)                                                                                                        |
|-------------------------------------------------------------------|----------------------------------------------------------------------------------------------------------------------------------------|
| Tread surface (inlay):                                            | Lux brushes recessed, robust and high quality dust control carpet. Made from 100% Polyamide. Weather-proof                             |
| Ideal for                                                         | Coarse dirt, fine dirt and moisture                                                                                                    |
| Colors:                                                           | Black, Grey, Brown                                                                                                                     |
| Version                                                           | Closed system                                                                                                                          |
| Code                                                              | JCBC                                                                                                                                   |
| Approx. height (mm)                                               | 16                                                                                                                                     |
| Entrance position                                                 | Covered outdoor areas, gateways, passages                                                                                              |
| Zones: I - II - III                                               | Zone: II                                                                                                                               |
| Load                                                              | Heavy                                                                                                                                  |
| Footfall                                                          | Daily footfall up to 1000                                                                                                              |
| Roll-over and drive-over capability:                              | Wheelchairs, Prams, Hand and Light shopping trolleys                                                                                   |
| Support chassis                                                   | Made from rigid anodized aluminum with rubber sound insulation underlay                                                                |
| Aluminum coating                                                  | Fully anodized, to increase resistance to corrosion and wear. More aesthetically pleasing finish and harder surface than pure aluminum |
| Aluminum material thickness (mm)                                  | 1.2                                                                                                                                    |
| Connection                                                        | Strong PVC connection strip, the entire width                                                                                          |
| Standard profile clearance approx. (mm)                           | 0 mm, closed system                                                                                                                    |
| Slip resistance                                                   | R 11 slip resistance as per DIN 51130                                                                                                  |
| Max width/profile length for each individual section (mm):        | 6000                                                                                                                                   |
| Max depth/walking depth for individual units (mm):                | Any                                                                                                                                    |
| Mat divisions as per factory standards or customer specifications | Recommended maximum mat weight of 45 kg                                                                                                |
| Depth for individual units (mm):                                  | Cca 16                                                                                                                                 |
| Stationary load kg/100cm <sup>2</sup>                             | 1650                                                                                                                                   |
| Weight (kg/m²)                                                    | Cca 17                                                                                                                                 |
| Logo options                                                      | Logo engraving                                                                                                                         |
| Contact                                                           | STILMAT                                                                                                                                |