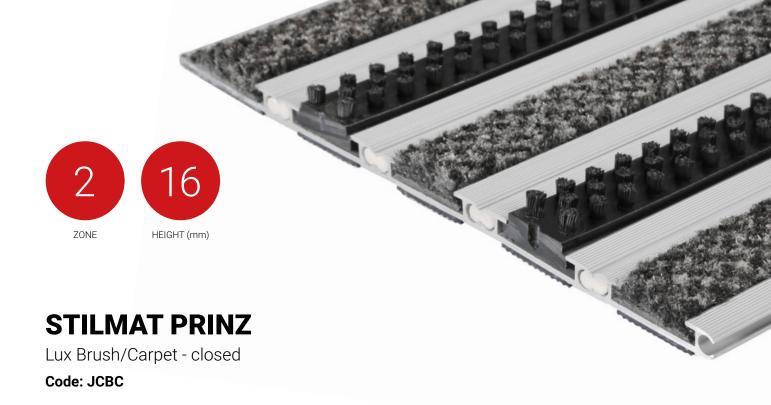

PRINTZ is famous and the lowest model of STILMAT alu doormats. The alternative system with closed design. Ideal for small pit depth for picking up coarse dirt, fine dirt and moisture. The thorough brushes for an extra cleaning effect and high quality dust control carpet .Anodized aluminum doormat model which is only 16mm high. The weather-proof solution for entrances with normal to heavy visitor frequency. Imagine your impressive entrance with PRINZ STILMAT doormat. Suitable for internal use. Closed, hard-wearing entrance mats produced to fit width and walking depth specifications perfectly.

## **STILMAT PRINZ**

Lux Brush/Carpet - closed

**Code: JCBC** 

| Model                                                             | PRINZ (Lux Brush & Dust Carpet)                                                                                                        |
|-------------------------------------------------------------------|----------------------------------------------------------------------------------------------------------------------------------------|
| Tread surface (inlay):                                            | Lux brushes recessed, robust and high quality dust control carpet. Made from 100% Polyamide. Weather-proof                             |
| Ideal for                                                         | Coarse dirt, fine dirt and moisture                                                                                                    |
| Colors:                                                           | Black, Grey, Brown                                                                                                                     |
| Version                                                           | Closed system                                                                                                                          |
| Code                                                              | JCBC                                                                                                                                   |
| Approx. height (mm)                                               | 16                                                                                                                                     |
| Entrance position                                                 | Covered outdoor areas, gateways, passages                                                                                              |
| Zones: I - II - III                                               | Zone: II                                                                                                                               |
| Load                                                              | Heavy                                                                                                                                  |
| Footfall                                                          | Daily footfall up to 1000                                                                                                              |
| Roll-over and drive-over capability:                              | Wheelchairs, Prams, Hand and Light shopping trolleys                                                                                   |
| Support chassis                                                   | Made from rigid anodized aluminum with rubber sound insulation underlay                                                                |
| Aluminum coating                                                  | Fully anodized, to increase resistance to corrosion and wear. More aesthetically pleasing finish and harder surface than pure aluminum |
| Aluminum material thickness (mm)                                  | 1.2                                                                                                                                    |
| Connection                                                        | Strong PVC connection strip, the entire width                                                                                          |
| Standard profile clearance approx. (mm)                           | 0 mm, closed system                                                                                                                    |
| Slip resistance                                                   | R 11 slip resistance as per DIN 51130                                                                                                  |
| Max width/profile length for each individual section (mm):        | 6000                                                                                                                                   |
| Max depth/walking depth for individual units (mm):                | Any                                                                                                                                    |
| Mat divisions as per factory standards or customer specifications | Recommended maximum mat weight of 45 kg                                                                                                |
| Depth for individual units (mm):                                  | Cca 16                                                                                                                                 |
| Stationary load kg/100cm <sup>2</sup>                             | 1650                                                                                                                                   |
| Weight (kg/m²)                                                    | Cca 17                                                                                                                                 |
| Logo options                                                      | Logo engraving                                                                                                                         |
| Contact                                                           | STILMAT                                                                                                                                |