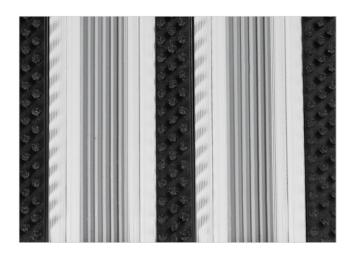

**Code: JCBR** 

PRINZ is famous and the lowest model of STILMAT alu doormats. The alternative system with closed design. Ideal for small pit depth for picking up coarse dirt. Profiled rubber inserts and brushes. The thorough brushes for an extra cleaning effect. Anodized aluminum doormat model which is only 16mm High. The weather-proof solution for buildings with normal to heavy visitor frequency. Imagine your impressive entrance with PRINZ STILMAT doormat. Suitable for internal use. Closed, hard-wearing entrance mats produced to fit width and walking depth specifications perfectly.

## **STILMAT PRINZ**

Lux Brush/Rubber - closed

**Code: JCBR** 

| Model                                                             | PRINZ (Lux brush & Rubber)                                                                                                             |
|-------------------------------------------------------------------|----------------------------------------------------------------------------------------------------------------------------------------|
| Tread surface (inlay):                                            | Lux brushes recessed, robust and profiled rubber inserts. Weather-proof                                                                |
| Ideal for                                                         | Coarse dirt                                                                                                                            |
| Colors:                                                           | Black, Grey, Brown                                                                                                                     |
| Version                                                           | Closed system                                                                                                                          |
| Code                                                              | JCBR                                                                                                                                   |
| Approx. height (mm)                                               | 16                                                                                                                                     |
| Entrance position                                                 | Outdoors                                                                                                                               |
| Zones: I - II - III                                               | Zone: I                                                                                                                                |
| Load                                                              | Heavy                                                                                                                                  |
| Footfall                                                          | Daily footfall up to 1000                                                                                                              |
| Roll-over and drive-over capability:                              | Wheelchairs, Prams, Hand and Light shopping trolleys                                                                                   |
| Support chassis                                                   | Made from rigid anodized aluminum with rubber sound insulation underlay                                                                |
| Aluminum coating                                                  | Fully anodized, to increase resistance to corrosion and wear. More aesthetically pleasing finish and harder surface than pure aluminum |
| Aluminum material thickness (mm)                                  | 1.2                                                                                                                                    |
| Connection                                                        | Strong PVC connection strip, the entire width                                                                                          |
| Standard profile clearance approx. (mm)                           | 0 mm, closed system                                                                                                                    |
| Slip resistance                                                   | R 10 slip resistance as per DIN 51130                                                                                                  |
| Max width/profile length for each individual section (mm):        | 6000                                                                                                                                   |
| Max depth/walking depth for individual units (mm):                | Any                                                                                                                                    |
| Mat divisions as per factory standards or customer specifications | Recommended maximum mat weight of 45 kg                                                                                                |
| Depth for individual units (mm):                                  | Cca 16                                                                                                                                 |
| Stationary load kg/100cm <sup>2</sup>                             | 1650                                                                                                                                   |
| Weight (kg/m²)                                                    | Cca 17                                                                                                                                 |
| Logo options                                                      | Logo engraving                                                                                                                         |
| Contact                                                           | STILMAT                                                                                                                                |