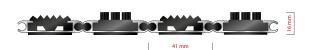

**Code: JCBR** 

PRINZ is famous and the lowest model of STILMAT alu doormats. The alternative system with closed design. Ideal for small pit depth for picking up coarse dirt. Profiled rubber inserts and brushes. The thorough brushes for an extra cleaning effect. Anodized aluminum doormat model which is only 16mm High. The weather-proof solution for buildings with normal to heavy visitor frequency. Imagine your impressive entrance with PRINZ STILMAT doormat. Suitable for internal use. Closed, hard-wearing entrance mats produced to fit width and walking depth specifications perfectly.

## **STILMAT PRINZ**

Lux Brush/Rubber - closed

**Code: JCBR** 

| Model                                                             | PRINZ (Lux brush & Rubber)                                                                                                             |
|-------------------------------------------------------------------|----------------------------------------------------------------------------------------------------------------------------------------|
| Tread surface (inlay):                                            | Lux brushes recessed, robust and profiled rubber inserts. Weather-proof                                                                |
| Ideal for                                                         | Coarse dirt                                                                                                                            |
| Colors:                                                           | Black, Grey, Brown                                                                                                                     |
| Version                                                           | Closed system                                                                                                                          |
| Code                                                              | JCBR                                                                                                                                   |
| Approx. height (mm)                                               | 16                                                                                                                                     |
| Entrance position                                                 | Outdoors                                                                                                                               |
| Zones: I - II - III                                               | Zone: I                                                                                                                                |
| Load                                                              | Heavy                                                                                                                                  |
| Footfall                                                          | Daily footfall up to 1000                                                                                                              |
| Roll-over and drive-over capability:                              | Wheelchairs, Prams, Hand and Light shopping trolleys                                                                                   |
| Support chassis                                                   | Made from rigid anodized aluminum with rubber sound insulation underlay                                                                |
| Aluminum coating                                                  | Fully anodized, to increase resistance to corrosion and wear. More aesthetically pleasing finish and harder surface than pure aluminum |
| Aluminum material thickness (mm)                                  | 1.2                                                                                                                                    |
| Connection                                                        | Strong PVC connection strip, the entire width                                                                                          |
| Standard profile clearance approx. (mm)                           | 0 mm, closed system                                                                                                                    |
| Slip resistance                                                   | R 10 slip resistance as per DIN 51130                                                                                                  |
| Max width/profile length for each individual section (mm):        | 6000                                                                                                                                   |
| Max depth/walking depth for individual units (mm):                | Any                                                                                                                                    |
| Mat divisions as per factory standards or customer specifications | Recommended maximum mat weight of 45 kg                                                                                                |
| Depth for individual units (mm):                                  | Cca 16                                                                                                                                 |
| Stationary load kg/100cm <sup>2</sup>                             | 1650                                                                                                                                   |
| Weight (kg/m²)                                                    | Cca 17                                                                                                                                 |
| Logo options                                                      | Logo engraving                                                                                                                         |
| Contact                                                           | STILMAT                                                                                                                                |