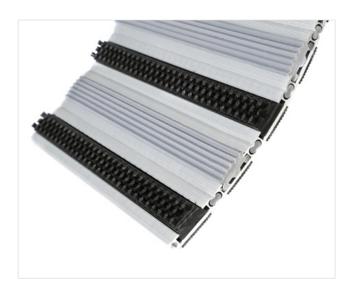

**Code: JCBR** 

PRINZ is famous and the lowest model of STILMAT alu doormats. The alternative system with closed design. Ideal for small pit depth for picking up coarse dirt. Profiled rubber inserts and brushes. The thorough brushes for an extra cleaning effect. Anodized aluminum doormat model which is only 16mm High. The weather-proof solution for buildings with normal to heavy visitor frequency. Imagine your impressive entrance with PRINZ STILMAT doormat. Suitable for internal use. Closed, hard-wearing entrance mats produced to fit width and walking depth specifications perfectly.

## **STILMAT PRINZ**

Lux Brush/Rubber - closed

**Code: JCBR** 

| Model                                                             | PRINZ (Lux brush & Rubber)                                                                                                             |
|-------------------------------------------------------------------|----------------------------------------------------------------------------------------------------------------------------------------|
| Tread surface (inlay):                                            | Lux brushes recessed, robust and profiled rubber inserts. Weather-proof                                                                |
| Ideal for                                                         | Coarse dirt                                                                                                                            |
| Colors:                                                           | Black, Grey, Brown                                                                                                                     |
| Version                                                           | Closed system                                                                                                                          |
| Code                                                              | JCBR                                                                                                                                   |
| Approx. height (mm)                                               | 16                                                                                                                                     |
| Entrance position                                                 | Outdoors                                                                                                                               |
| Zones: I - II - III                                               | Zone: I                                                                                                                                |
| Load                                                              | Heavy                                                                                                                                  |
| Footfall                                                          | Daily footfall up to 1000                                                                                                              |
| Roll-over and drive-over capability:                              | Wheelchairs, Prams, Hand and Light shopping trolleys                                                                                   |
| Support chassis                                                   | Made from rigid anodized aluminum with rubber sound insulation underlay                                                                |
| Aluminum coating                                                  | Fully anodized, to increase resistance to corrosion and wear. More aesthetically pleasing finish and harder surface than pure aluminum |
| Aluminum material thickness (mm)                                  | 1.2                                                                                                                                    |
| Connection                                                        | Strong PVC connection strip, the entire width                                                                                          |
| Standard profile clearance approx. (mm)                           | 0 mm, closed system                                                                                                                    |
| Slip resistance                                                   | R 10 slip resistance as per DIN 51130                                                                                                  |
| Max width/profile length for each individual section (mm):        | 6000                                                                                                                                   |
| Max depth/walking depth for individual units (mm):                | Any                                                                                                                                    |
| Mat divisions as per factory standards or customer specifications | Recommended maximum mat weight of 45 kg                                                                                                |
| Depth for individual units (mm):                                  | Cca 16                                                                                                                                 |
| Stationary load kg/100cm <sup>2</sup>                             | 1650                                                                                                                                   |
| Weight (kg/m²)                                                    | Cca 17                                                                                                                                 |
| Logo options                                                      | Logo engraving                                                                                                                         |
| Contact                                                           | STILMAT                                                                                                                                |