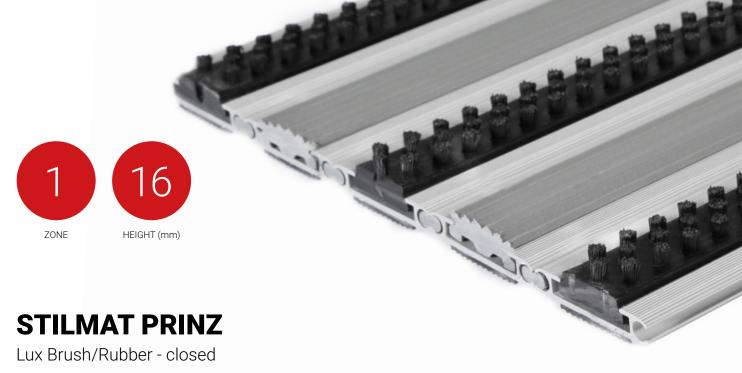

**Code: JCBR** 

PRINZ is famous and the lowest model of STILMAT alu doormats. The alternative system with closed design. Ideal for small pit depth for picking up coarse dirt. Profiled rubber inserts and brushes. The thorough brushes for an extra cleaning effect. Anodized aluminum doormat model which is only 16mm High. The weather-proof solution for buildings with normal to heavy visitor frequency. Imagine your impressive entrance with PRINZ STILMAT doormat. Suitable for internal use. Closed, hard-wearing entrance mats produced to fit width and walking depth specifications perfectly.

## **STILMAT PRINZ**

Lux Brush/Rubber - closed

**Code: JCBR** 

| Model                                                             | PRINZ (Lux brush & Rubber)                                                                                                             |
|-------------------------------------------------------------------|----------------------------------------------------------------------------------------------------------------------------------------|
| Tread surface (inlay):                                            | Lux brushes recessed, robust and profiled rubber inserts. Weather-proof                                                                |
| Ideal for                                                         | Coarse dirt                                                                                                                            |
| Colors:                                                           | Black, Grey, Brown                                                                                                                     |
| Version                                                           | Closed system                                                                                                                          |
| Code                                                              | JCBR                                                                                                                                   |
| Approx. height (mm)                                               | 16                                                                                                                                     |
| Entrance position                                                 | Outdoors                                                                                                                               |
| Zones: I - II - III                                               | Zone: I                                                                                                                                |
| Load                                                              | Heavy                                                                                                                                  |
| Footfall                                                          | Daily footfall up to 1000                                                                                                              |
| Roll-over and drive-over capability:                              | Wheelchairs, Prams, Hand and Light shopping trolleys                                                                                   |
| Support chassis                                                   | Made from rigid anodized aluminum with rubber sound insulation underlay                                                                |
| Aluminum coating                                                  | Fully anodized, to increase resistance to corrosion and wear. More aesthetically pleasing finish and harder surface than pure aluminum |
| Aluminum material thickness (mm)                                  | 1.2                                                                                                                                    |
| Connection                                                        | Strong PVC connection strip, the entire width                                                                                          |
| Standard profile clearance approx. (mm)                           | 0 mm, closed system                                                                                                                    |
| Slip resistance                                                   | R 10 slip resistance as per DIN 51130                                                                                                  |
| Max width/profile length for each individual section (mm):        | 6000                                                                                                                                   |
| Max depth/walking depth for individual units (mm):                | Any                                                                                                                                    |
| Mat divisions as per factory standards or customer specifications | Recommended maximum mat weight of 45 kg                                                                                                |
| Depth for individual units (mm):                                  | Cca 16                                                                                                                                 |
| Stationary load kg/100cm <sup>2</sup>                             | 1650                                                                                                                                   |
| Weight (kg/m²)                                                    | Cca 17                                                                                                                                 |
| Logo options                                                      | Logo engraving                                                                                                                         |
| Contact                                                           | STILMAT                                                                                                                                |