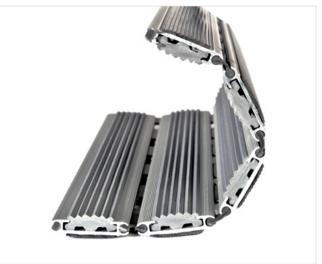

PRINTZ is famous and the lowest model of STILMAT alu doormats. Ideal for small pit depth for picking up coarse dirt. Anodized aluminum doormat model which is only 14mm high, with profiled rubber inserts. The weather-proof solution for buildings with normal to heavy visitor frequency. Imagine your impressive entrance with PRINZ STILMAT doormat. Suitable for external use. Flexible and roll-up, entrance mats produced to fit width and walking depth specifications perfectly. Suitable for wheeled traffic. Any geometric shape is available on demand.

## **STILMAT PRINZ**

Rubber - open

Code: JOR

| Model                                                             | PRINZ (Rubber)                                                                                                                         |
|-------------------------------------------------------------------|----------------------------------------------------------------------------------------------------------------------------------------|
| Tread surface (inlay):                                            | Profiled rubber inserts. Weather-proof                                                                                                 |
| Ideal for                                                         | Coarse dirt                                                                                                                            |
| Colors:                                                           | Black, Grey, Brown                                                                                                                     |
| Version                                                           | Open system                                                                                                                            |
| Code                                                              | JOR                                                                                                                                    |
| Approx. height (mm)                                               | 14                                                                                                                                     |
| Entrance position                                                 | Outdoors                                                                                                                               |
| Zones: I – II - III                                               | Zone: I                                                                                                                                |
| Load                                                              | Heavy                                                                                                                                  |
| Footfall                                                          | Daily footfall up to 1000                                                                                                              |
| Roll-over and drive-over capability:                              | Wheelchairs, Prams, Hand and Light shopping trolleys                                                                                   |
| Support chassis                                                   | Made from rigid anodized aluminum with rubber sound insulation underlay                                                                |
| Aluminum coating                                                  | Fully anodized, to increase resistance to corrosion and wear. More aesthetically pleasing finish and harder surface than pure aluminum |
| Aluminum material thickness (mm)                                  | 1.2                                                                                                                                    |
| Connection                                                        | Strong and flexible PVC connection strip, the entire width                                                                             |
| Standard profile clearance approx. (mm)                           | 5 mm (or 3mm for automatic/revolving doors)                                                                                            |
| Slip resistance                                                   | R 9 slip resistance as per DIN 51130                                                                                                   |
| Max width/profile length for each individual section (mm):        | 6000                                                                                                                                   |
| Max depth/walking depth for individual units (mm):                | Any                                                                                                                                    |
| Mat divisions as per factory standards or customer specifications | Recommended maximum mat weight of 45 kg                                                                                                |
| Depth for individual units (mm):                                  | Cca 14                                                                                                                                 |
| Stationary load kg/100cm <sup>2</sup>                             | 1650                                                                                                                                   |
| Weight (kg/m²)                                                    | Cca 14                                                                                                                                 |
| Logo options                                                      | Logo engraving, rubber logo, LED logo                                                                                                  |
| Contact                                                           | STILMAT                                                                                                                                |