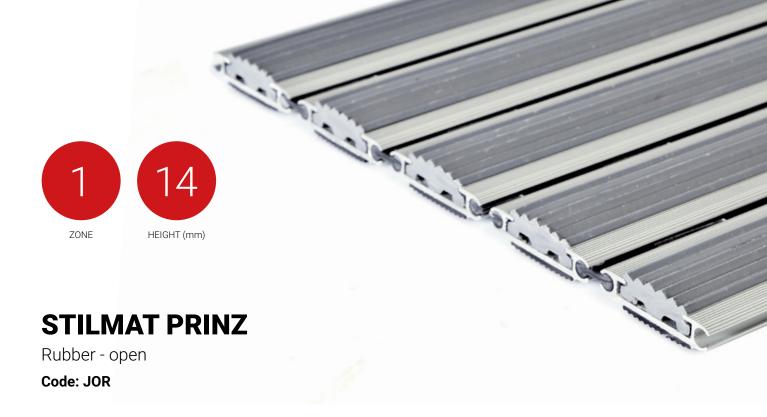

PRINTZ is famous and the lowest model of STILMAT alu doormats. Ideal for small pit depth for picking up coarse dirt. Anodized aluminum doormat model which is only 14mm high, with profiled rubber inserts. The weather-proof solution for buildings with normal to heavy visitor frequency. Imagine your impressive entrance with PRINZ STILMAT doormat. Suitable for external use. Flexible and roll-up, entrance mats produced to fit width and walking depth specifications perfectly. Suitable for wheeled traffic. Any geometric shape is available on demand.

## **STILMAT PRINZ**

Rubber - open

Code: JOR

| Model                                                             | PRINZ (Rubber)                                                                                                                         |
|-------------------------------------------------------------------|----------------------------------------------------------------------------------------------------------------------------------------|
| Tread surface (inlay):                                            | Profiled rubber inserts. Weather-proof                                                                                                 |
| Ideal for                                                         | Coarse dirt                                                                                                                            |
| Colors:                                                           | Black, Grey, Brown                                                                                                                     |
| Version                                                           | Open system                                                                                                                            |
| Code                                                              | JOR                                                                                                                                    |
| Approx. height (mm)                                               | 14                                                                                                                                     |
| Entrance position                                                 | Outdoors                                                                                                                               |
| Zones: I – II - III                                               | Zone: I                                                                                                                                |
| Load                                                              | Heavy                                                                                                                                  |
| Footfall                                                          | Daily footfall up to 1000                                                                                                              |
| Roll-over and drive-over capability:                              | Wheelchairs, Prams, Hand and Light shopping trolleys                                                                                   |
| Support chassis                                                   | Made from rigid anodized aluminum with rubber sound insulation underlay                                                                |
| Aluminum coating                                                  | Fully anodized, to increase resistance to corrosion and wear. More aesthetically pleasing finish and harder surface than pure aluminum |
| Aluminum material thickness (mm)                                  | 1.2                                                                                                                                    |
| Connection                                                        | Strong and flexible PVC connection strip, the entire width                                                                             |
| Standard profile clearance approx. (mm)                           | 5 mm (or 3mm for automatic/revolving doors)                                                                                            |
| Slip resistance                                                   | R 9 slip resistance as per DIN 51130                                                                                                   |
| Max width/profile length for each individual section (mm):        | 6000                                                                                                                                   |
| Max depth/walking depth for individual units (mm):                | Any                                                                                                                                    |
| Mat divisions as per factory standards or customer specifications | Recommended maximum mat weight of 45 kg                                                                                                |
| Depth for individual units (mm):                                  | Cca 14                                                                                                                                 |
| Stationary load kg/100cm <sup>2</sup>                             | 1650                                                                                                                                   |
| Weight (kg/m²)                                                    | Cca 14                                                                                                                                 |
| Logo options                                                      | Logo engraving, rubber logo, LED logo                                                                                                  |
| Contact                                                           | STILMAT                                                                                                                                |