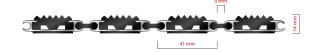

## **STILMAT PRINZ**

Rubber - open

Code: JOR

| Model                                                             | PRINZ (Rubber)                                                                                                                         |
|-------------------------------------------------------------------|----------------------------------------------------------------------------------------------------------------------------------------|
| Tread surface (inlay):                                            | Profiled rubber inserts. Weather-proof                                                                                                 |
| Ideal for                                                         | Coarse dirt                                                                                                                            |
| Colors:                                                           | Black, Grey, Brown                                                                                                                     |
| Version                                                           | Open system                                                                                                                            |
| Code                                                              | JOR                                                                                                                                    |
| Approx. height (mm)                                               | 14                                                                                                                                     |
| Entrance position                                                 | Outdoors                                                                                                                               |
| Zones: I – II - III                                               | Zone: I                                                                                                                                |
| Load                                                              | Heavy                                                                                                                                  |
| Footfall                                                          | Daily footfall up to 1000                                                                                                              |
| Roll-over and drive-over capability:                              | Wheelchairs, Prams, Hand and Light shopping trolleys                                                                                   |
| Support chassis                                                   | Made from rigid anodized aluminum with rubber sound insulation underlay                                                                |
| Aluminum coating                                                  | Fully anodized, to increase resistance to corrosion and wear. More aesthetically pleasing finish and harder surface than pure aluminum |
| Aluminum material thickness (mm)                                  | 1.2                                                                                                                                    |
| Connection                                                        | Strong and flexible PVC connection strip, the entire width                                                                             |
| Standard profile clearance approx. (mm)                           | 5 mm (or 3mm for automatic/revolving doors)                                                                                            |
| Slip resistance                                                   | R 9 slip resistance as per DIN 51130                                                                                                   |
| Max width/profile length for each individual section (mm):        | 6000                                                                                                                                   |
| Max depth/walking depth for individual units (mm):                | Any                                                                                                                                    |
| Mat divisions as per factory standards or customer specifications | Recommended maximum mat weight of 45 kg                                                                                                |
| Depth for individual units (mm):                                  | Cca 14                                                                                                                                 |
| Stationary load kg/100cm <sup>2</sup>                             | 1650                                                                                                                                   |
| Weight (kg/m²)                                                    | Cca 14                                                                                                                                 |
| Logo options                                                      | Logo engraving, rubber logo, LED logo                                                                                                  |
| Contact                                                           | STILMAT                                                                                                                                |