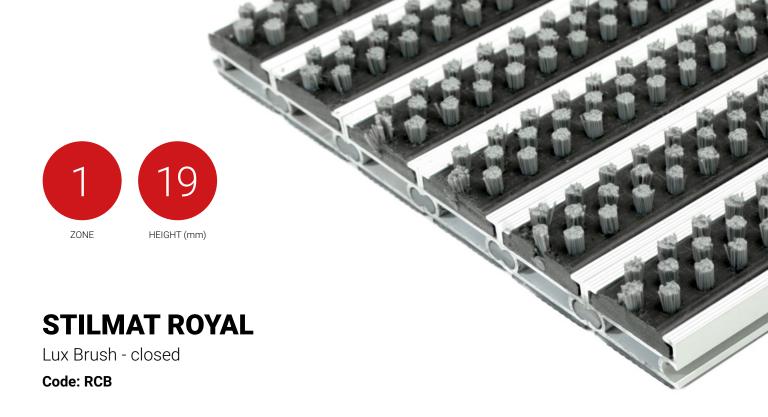

ROYAL is our popular model with noble style. Closely related to some higher models. The alternative system with closed design. Imagine your impressive entrance with ROYAL STILMAT doormat. Suitable for outdoor use and for normal or heavy frequency of passengers. Ideal for middle pit depth for picking up coarse dirt. The thorough brushes for an extra cleaning effect. Anodized aluminum doormat model with 19mm height. The weather-proof solution among the robust solution.

## **STILMAT ROYAL**

Lux Brush - closed

Code: RCB

| Model                                                             | ROYAL (Lux Brush)                                                                                                                       |
|-------------------------------------------------------------------|-----------------------------------------------------------------------------------------------------------------------------------------|
| Tread surface (inlay):                                            | Lux brushes recessed, robust. Weather-proof                                                                                             |
| Ideal for                                                         | Coarse dirt                                                                                                                             |
| Colors:                                                           | Black, Grey                                                                                                                             |
| Version                                                           | Closed system                                                                                                                           |
| Code                                                              | RCB                                                                                                                                     |
| Approx. height (mm)                                               | 19                                                                                                                                      |
| Entrance position                                                 | Outdoors                                                                                                                                |
| Zones: I - II - III                                               | Zone: I                                                                                                                                 |
| Load                                                              | Normal/Heavy                                                                                                                            |
| Footfall                                                          | Daily footfall up to 1500                                                                                                               |
| Roll-over and drive-over capability:                              | Wheelchairs, Prams, Hand and Light shopping trolleys                                                                                    |
| Support chassis                                                   | Made from rigid anodized aluminum with rubber sound insulation underlay                                                                 |
| Aluminum coating:                                                 | Fully anodized, to increase resistance to corrosion and wear. More aesthetically pleasing finish and harder surface than pure aluminum. |
| Aluminum material thickness (mm)                                  | 1.2                                                                                                                                     |
| Connection                                                        | Strong PVC connection strip, the entire width                                                                                           |
| Standard profile clearance approx. (mm)                           | 0 mm closed system                                                                                                                      |
| Slip resistance                                                   | R 13 slip resistance as per DIN 51130                                                                                                   |
| Max width/profile length for each individual section (mm):        | 6000                                                                                                                                    |
| Max depth/walking depth for individual units (mm):                | Any                                                                                                                                     |
| Mat divisions as per factory standards or customer specifications | Recommended maximum mat weight of 45 kg                                                                                                 |
| Depth for individual units (mm):                                  | Cca 19                                                                                                                                  |
| Stationary load kg/100cm <sup>2</sup>                             | 2200                                                                                                                                    |
| Weight (kg/m²)                                                    | Cca 20                                                                                                                                  |
| Logo options                                                      | Logo engraving                                                                                                                          |
| Contact                                                           | STILMAT                                                                                                                                 |
|                                                                   |                                                                                                                                         |