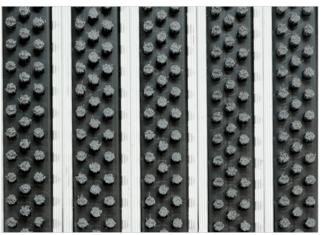

ROYAL is our popular model with noble style. Closely related to some higher models. The alternative system with closed design. Imagine your impressive entrance with ROYAL STILMAT doormat. Suitable for outdoor use and for normal or heavy frequency of passengers. Ideal for middle pit depth for picking up coarse dirt. The thorough brushes for an extra cleaning effect. Anodized aluminum doormat model with 19mm height. The weather-proof solution among the robust solution.

## **STILMAT ROYAL**

Lux Brush - closed

Code: RCB

| Model                                                             | ROYAL (Lux Brush)                                                                                                                       |
|-------------------------------------------------------------------|-----------------------------------------------------------------------------------------------------------------------------------------|
| Tread surface (inlay):                                            | Lux brushes recessed, robust. Weather-proof                                                                                             |
| Ideal for                                                         | Coarse dirt                                                                                                                             |
| Colors:                                                           | Black, Grey                                                                                                                             |
| Version                                                           | Closed system                                                                                                                           |
| Code                                                              | RCB                                                                                                                                     |
| Approx. height (mm)                                               | 19                                                                                                                                      |
| Entrance position                                                 | Outdoors                                                                                                                                |
| Zones: I - II - III                                               | Zone: I                                                                                                                                 |
| Load                                                              | Normal/Heavy                                                                                                                            |
| Footfall                                                          | Daily footfall up to 1500                                                                                                               |
| Roll-over and drive-over capability:                              | Wheelchairs, Prams, Hand and Light shopping trolleys                                                                                    |
| Support chassis                                                   | Made from rigid anodized aluminum with rubber sound insulation underlay                                                                 |
| Aluminum coating:                                                 | Fully anodized, to increase resistance to corrosion and wear. More aesthetically pleasing finish and harder surface than pure aluminum. |
| Aluminum material thickness (mm)                                  | 1.2                                                                                                                                     |
| Connection                                                        | Strong PVC connection strip, the entire width                                                                                           |
| Standard profile clearance approx. (mm)                           | 0 mm closed system                                                                                                                      |
| Slip resistance                                                   | R 13 slip resistance as per DIN 51130                                                                                                   |
| Max width/profile length for each individual section (mm):        | 6000                                                                                                                                    |
| Max depth/walking depth for individual units (mm):                | Any                                                                                                                                     |
| Mat divisions as per factory standards or customer specifications | Recommended maximum mat weight of 45 kg                                                                                                 |
| Depth for individual units (mm):                                  | Cca 19                                                                                                                                  |
| Stationary load kg/100cm <sup>2</sup>                             | 2200                                                                                                                                    |
| Weight (kg/m²)                                                    | Cca 20                                                                                                                                  |
| Logo options                                                      | Logo engraving                                                                                                                          |
| Contact                                                           | STILMAT                                                                                                                                 |
|                                                                   |                                                                                                                                         |