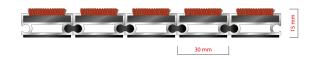

## **STILMAT ROYAL**

Carpet - closed

**Code: RCC** 

| Model                                                             | ROYAL (Carpet)                                                                                                                          |
|-------------------------------------------------------------------|-----------------------------------------------------------------------------------------------------------------------------------------|
| Tread surface (inlay):                                            | High quality dust control carpet, durable and luxurious character. Made from 100% Polyamide. Weather-proof                              |
| Ideal for                                                         | Fine dirt and moisture                                                                                                                  |
| Colors:                                                           | Black, Grey, Brown                                                                                                                      |
| Version                                                           | Closed system                                                                                                                           |
| Code                                                              | RCC                                                                                                                                     |
| Approx. height (mm)                                               | 15                                                                                                                                      |
| Entrance position                                                 | Indoors                                                                                                                                 |
| Zones: I - II - III                                               | Zone: III                                                                                                                               |
| Load                                                              | Heavy                                                                                                                                   |
| Footfall                                                          | Daily footfall up to 1500                                                                                                               |
| Roll-over and drive-over capability:                              | Wheelchairs, Prams, Hand and Light shopping trolleys                                                                                    |
| Support chassis                                                   | Made from rigid anodized aluminum with rubber sound insulation underlay                                                                 |
| Aluminum coating:                                                 | Fully anodized, to increase resistance to corrosion and wear. More aesthetically pleasing finish and harder surface than pure aluminum. |
| Aluminum material thickness (mm)                                  | 1.2                                                                                                                                     |
| Connection                                                        | Strong PVC connection strip, the entire width                                                                                           |
| Standard profile clearance approx. (mm)                           | 0 mm closed system                                                                                                                      |
| Slip resistance                                                   | R 11 slip resistance as per DIN 51130                                                                                                   |
| Max width/profile length for each individual section (mm):        | 6000                                                                                                                                    |
| Max depth/walking depth for individual units (mm):                | Any                                                                                                                                     |
| Mat divisions as per factory standards or customer specifications | Recommended maximum mat weight of 45 kg                                                                                                 |
| Depth for individual units (mm):                                  | Cca 15                                                                                                                                  |
| Stationary load kg/100cm <sup>2</sup>                             | 2200                                                                                                                                    |
| Weight (kg/m²)                                                    | Cca 20                                                                                                                                  |
| Logo options                                                      | Logo engraving                                                                                                                          |
| Contact                                                           | STILMAT                                                                                                                                 |