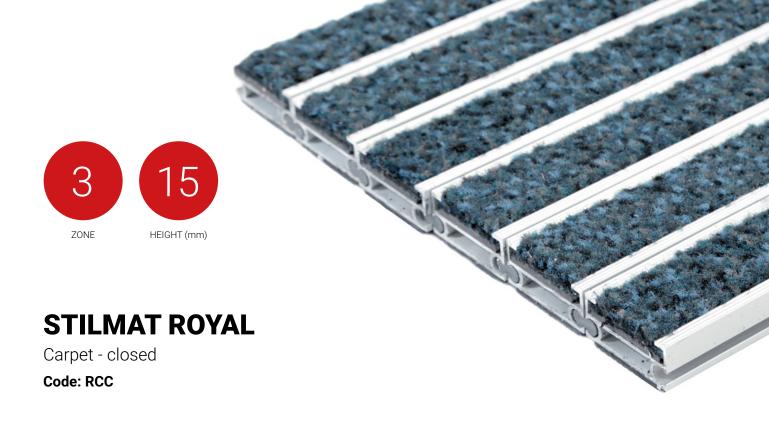

ROYAL is our popular model with noble style. Closely related to some higher models. The alternative system with closed design Imagine your impressive entrance with ROYAL STILMAT doormat. Suitable for internal use and for normal or heavy frequency of passengers. This model is ideal for middle pit depth, for picking up fine dirt and moisture. Anodized aluminum doormat model with 15mm height and high quality dust control carpet. The weather-proof solution among the robust solution.

## **STILMAT ROYAL**

Carpet - closed

**Code: RCC** 

| Model                                                             | ROYAL (Carpet)                                                                                                                          |
|-------------------------------------------------------------------|-----------------------------------------------------------------------------------------------------------------------------------------|
| Tread surface (inlay):                                            | High quality dust control carpet, durable and luxurious character. Made from 100% Polyamide. Weather-proof                              |
| Ideal for                                                         | Fine dirt and moisture                                                                                                                  |
| Colors:                                                           | Black, Grey, Brown                                                                                                                      |
| Version                                                           | Closed system                                                                                                                           |
| Code                                                              | RCC                                                                                                                                     |
| Approx. height (mm)                                               | 15                                                                                                                                      |
| Entrance position                                                 | Indoors                                                                                                                                 |
| Zones: I - II - III                                               | Zone: III                                                                                                                               |
| Load                                                              | Heavy                                                                                                                                   |
| Footfall                                                          | Daily footfall up to 1500                                                                                                               |
| Roll-over and drive-over capability:                              | Wheelchairs, Prams, Hand and Light shopping trolleys                                                                                    |
| Support chassis                                                   | Made from rigid anodized aluminum with rubber sound insulation underlay                                                                 |
| Aluminum coating:                                                 | Fully anodized, to increase resistance to corrosion and wear. More aesthetically pleasing finish and harder surface than pure aluminum. |
| Aluminum material thickness (mm)                                  | 1.2                                                                                                                                     |
| Connection                                                        | Strong PVC connection strip, the entire width                                                                                           |
| Standard profile clearance approx. (mm)                           | 0 mm closed system                                                                                                                      |
| Slip resistance                                                   | R 11 slip resistance as per DIN 51130                                                                                                   |
| Max width/profile length for each individual section (mm):        | 6000                                                                                                                                    |
| Max depth/walking depth for individual units (mm):                | Any                                                                                                                                     |
| Mat divisions as per factory standards or customer specifications | Recommended maximum mat weight of 45 kg                                                                                                 |
| Depth for individual units (mm):                                  | Cca 15                                                                                                                                  |
| Stationary load kg/100cm <sup>2</sup>                             | 2200                                                                                                                                    |
| Weight (kg/m²)                                                    | Cca 20                                                                                                                                  |
| Logo options                                                      | Logo engraving                                                                                                                          |
| Contact                                                           | STILMAT                                                                                                                                 |