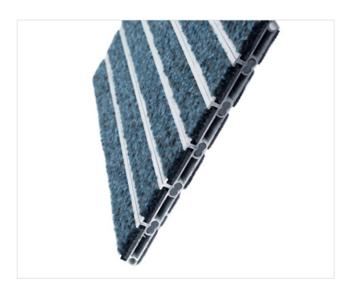

## **STILMAT ROYAL**

Carpet - closed

**Code: RCC** 

| Model                                                             | ROYAL (Carpet)                                                                                                                          |
|-------------------------------------------------------------------|-----------------------------------------------------------------------------------------------------------------------------------------|
| Tread surface (inlay):                                            | High quality dust control carpet, durable and luxurious character. Made from 100% Polyamide. Weather-proof                              |
| Ideal for                                                         | Fine dirt and moisture                                                                                                                  |
| Colors:                                                           | Black, Grey, Brown                                                                                                                      |
| Version                                                           | Closed system                                                                                                                           |
| Code                                                              | RCC                                                                                                                                     |
| Approx. height (mm)                                               | 15                                                                                                                                      |
| Entrance position                                                 | Indoors                                                                                                                                 |
| Zones: I - II - III                                               | Zone: III                                                                                                                               |
| Load                                                              | Heavy                                                                                                                                   |
| Footfall                                                          | Daily footfall up to 1500                                                                                                               |
| Roll-over and drive-over capability:                              | Wheelchairs, Prams, Hand and Light shopping trolleys                                                                                    |
| Support chassis                                                   | Made from rigid anodized aluminum with rubber sound insulation underlay                                                                 |
| Aluminum coating:                                                 | Fully anodized, to increase resistance to corrosion and wear. More aesthetically pleasing finish and harder surface than pure aluminum. |
| Aluminum material thickness (mm)                                  | 1.2                                                                                                                                     |
| Connection                                                        | Strong PVC connection strip, the entire width                                                                                           |
| Standard profile clearance approx. (mm)                           | 0 mm closed system                                                                                                                      |
| Slip resistance                                                   | R 11 slip resistance as per DIN 51130                                                                                                   |
| Max width/profile length for each individual section (mm):        | 6000                                                                                                                                    |
| Max depth/walking depth for individual units (mm):                | Any                                                                                                                                     |
| Mat divisions as per factory standards or customer specifications | Recommended maximum mat weight of 45 kg                                                                                                 |
| Depth for individual units (mm):                                  | Cca 15                                                                                                                                  |
| Stationary load kg/100cm <sup>2</sup>                             | 2200                                                                                                                                    |
| Weight (kg/m²)                                                    | Cca 20                                                                                                                                  |
| Logo options                                                      | Logo engraving                                                                                                                          |
| Contact                                                           | STILMAT                                                                                                                                 |