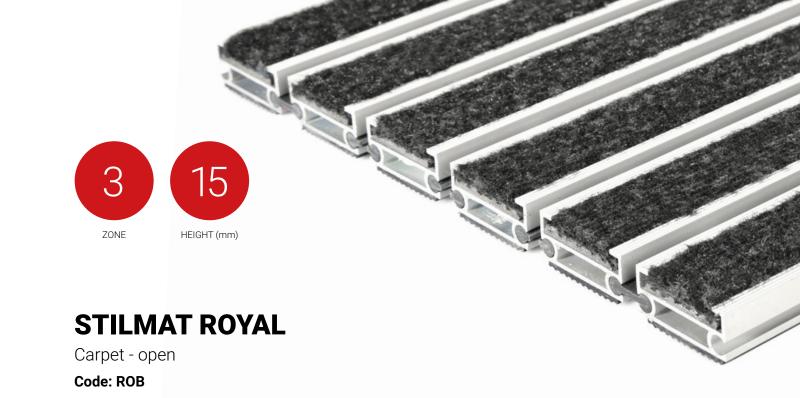

ROYAL is our popular model with noble style. Closely related to some higher models. Imagine your impressive entrance with ROYAL STILMAT doormat. Suitable for internal use and for normal or heavy frequency of passengers. This model is with high quality dust control carpet ideal for picking up fine dirt and moisture. Anodized aluminum doormat model with 15mm height . The weather-proof solution among the robust solution. Flexible roll-up, extremely hard-wearing entrance mats produced to fit width and walking depth specifications perfectly.

## **STILMAT ROYAL**

Carpet - open

Code: ROB

| Model                                                             | ROYAL (Carpet)                                                                                                                          |
|-------------------------------------------------------------------|-----------------------------------------------------------------------------------------------------------------------------------------|
| Tread surface (inlay):                                            | High quality dust control carpet, durable and luxurious character. Made from 100% Polyamide. Weather-proof                              |
| Ideal for                                                         | Fine dirt and moisture                                                                                                                  |
| Colors:                                                           | Black, Grey, Brown                                                                                                                      |
| Version                                                           | Open system                                                                                                                             |
| Code                                                              | ROC                                                                                                                                     |
| Approx. height (mm)                                               | 15                                                                                                                                      |
| Entrance position                                                 | Indoors                                                                                                                                 |
| Zones: I – II - III                                               | Zone: III                                                                                                                               |
| Load                                                              | Normal/Heavy                                                                                                                            |
| Footfall                                                          | Daily footfall up to 1500                                                                                                               |
| Roll-over and drive-over capability:                              | Wheelchairs, Prams, Hand and Light shopping trolleys                                                                                    |
| Support chassis                                                   | Made from rigid anodized aluminum with rubber sound insulation underlay                                                                 |
| Aluminum coating:                                                 | Fully anodized, to increase resistance to corrosion and wear. More aesthetically pleasing finish and harder surface than pure aluminum. |
| Aluminum material thickness (mm)                                  | 1.2                                                                                                                                     |
| Connection                                                        | Strong and flexible PVC connection strip, the entire width                                                                              |
| Standard profile clearance approx. (mm)                           | 5 mm (or 3mm for automatic/revolving doors)                                                                                             |
| Slip resistance                                                   | R 11 slip resistance as per DIN 51130                                                                                                   |
| Max width/profile length for each individual section (mm):        | 6000                                                                                                                                    |
| Max depth/walking depth for individual units (mm):                | Any                                                                                                                                     |
| Mat divisions as per factory standards or customer specifications | Recommended maximum mat weight of 45 kg                                                                                                 |
| Depth for individual units (mm):                                  | Cca 15                                                                                                                                  |
| Stationary load kg/100cm²                                         | 2200                                                                                                                                    |
| Weight (kg/m²)                                                    | Cca 16                                                                                                                                  |
| Logo options                                                      | Logo engraving                                                                                                                          |
| Contact                                                           | STILMAT                                                                                                                                 |