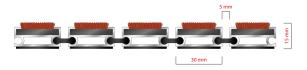

## **STILMAT ROYAL**

Carpet - open

Code: ROB

| Model                                                             | ROYAL (Carpet)                                                                                                                          |
|-------------------------------------------------------------------|-----------------------------------------------------------------------------------------------------------------------------------------|
| Tread surface (inlay):                                            | High quality dust control carpet, durable and luxurious character. Made from 100% Polyamide. Weather-proof                              |
| Ideal for                                                         | Fine dirt and moisture                                                                                                                  |
| Colors:                                                           | Black, Grey, Brown                                                                                                                      |
| Version                                                           | Open system                                                                                                                             |
| Code                                                              | ROC                                                                                                                                     |
| Approx. height (mm)                                               | 15                                                                                                                                      |
| Entrance position                                                 | Indoors                                                                                                                                 |
| Zones: I – II - III                                               | Zone: III                                                                                                                               |
| Load                                                              | Normal/Heavy                                                                                                                            |
| Footfall                                                          | Daily footfall up to 1500                                                                                                               |
| Roll-over and drive-over capability:                              | Wheelchairs, Prams, Hand and Light shopping trolleys                                                                                    |
| Support chassis                                                   | Made from rigid anodized aluminum with rubber sound insulation underlay                                                                 |
| Aluminum coating:                                                 | Fully anodized, to increase resistance to corrosion and wear. More aesthetically pleasing finish and harder surface than pure aluminum. |
| Aluminum material thickness (mm)                                  | 1.2                                                                                                                                     |
| Connection                                                        | Strong and flexible PVC connection strip, the entire width                                                                              |
| Standard profile clearance approx. (mm)                           | 5 mm (or 3mm for automatic/revolving doors)                                                                                             |
| Slip resistance                                                   | R 11 slip resistance as per DIN 51130                                                                                                   |
| Max width/profile length for each individual section (mm):        | 6000                                                                                                                                    |
| Max depth/walking depth for individual units (mm):                | Any                                                                                                                                     |
| Mat divisions as per factory standards or customer specifications | Recommended maximum mat weight of 45 kg                                                                                                 |
| Depth for individual units (mm):                                  | Cca 15                                                                                                                                  |
| Stationary load kg/100cm²                                         | 2200                                                                                                                                    |
| Weight (kg/m²)                                                    | Cca 16                                                                                                                                  |
| Logo options                                                      | Logo engraving                                                                                                                          |
| Contact                                                           | STILMAT                                                                                                                                 |