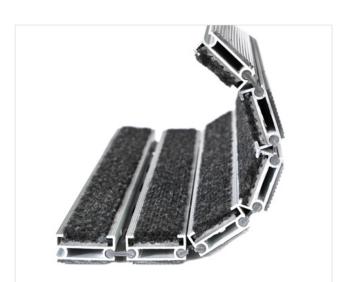

ROYAL is our popular model with noble style. Closely related to some higher models. Imagine your impressive entrance with ROYAL STILMAT doormat. Suitable for internal use and for normal or heavy frequency of passengers. This model is with high quality dust control carpet ideal for picking up fine dirt and moisture. Anodized aluminum doormat model with 15mm height . The weather-proof solution among the robust solution. Flexible roll-up, extremely hard-wearing entrance mats produced to fit width and walking depth specifications perfectly.

The weather-proof solution

Ideal for: Coarse dirt, fine dirt and moisture

Roll-over and drive-over capability: Wheelchairs, Prams, Hand and Light shopping trolleys

Aluminum coating: Fully anodized

Logo options: Logo engraving