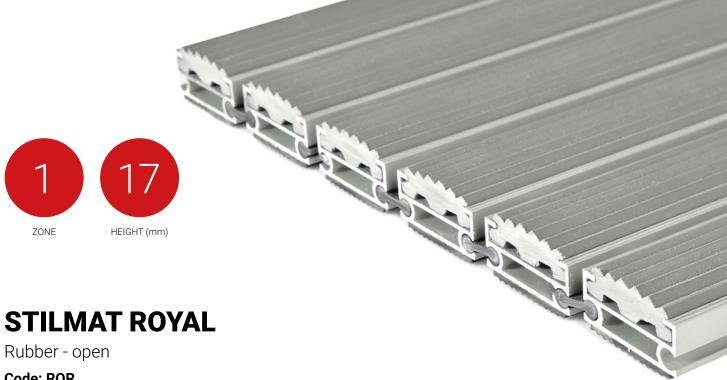

Code: ROR

ROYAL is our popular model with noble style. Closely related to some higher models. Imagine your impressive entrance with ROYAL STILMAT doormat. Suitable for outdoor use and for normal or heavy frequency of passengers. This model is ideal for picking up coarse dirt. Anodized aluminum doormat model with 17 mm height and profiled rubber inserts. The weather-proof solution among the robust solution. Flexible roll-up, extremely hard-wearing entrance mats produced to fit width and walking depth specifications perfectly.

## **STILMAT ROYAL**

Rubber - open

Code: ROR

| Model                                                             | ROYAL (Rubber)                                                                                                                          |
|-------------------------------------------------------------------|-----------------------------------------------------------------------------------------------------------------------------------------|
| Tread surface (inlay):                                            | Profiled rubber inserts. Weather-proof                                                                                                  |
| Ideal for                                                         | Coarse dirt                                                                                                                             |
| Colors:                                                           | Black, Grey, Brown                                                                                                                      |
| Version                                                           | Open system                                                                                                                             |
| Code                                                              | ROR                                                                                                                                     |
| Approx. height (mm)                                               | 17                                                                                                                                      |
| Entrance position                                                 | Outdoor                                                                                                                                 |
| Zones: I - II - III                                               | Zone: I                                                                                                                                 |
| Load                                                              | Heavy                                                                                                                                   |
| Footfall                                                          | Daily footfall up to 1500                                                                                                               |
| Roll-over and drive-over capability:                              | Wheelchairs, Prams, Hand and Light shopping trolleys                                                                                    |
| Support chassis                                                   | Made from rigid anodized aluminum with rubber sound insulation underlay                                                                 |
| Aluminum coating:                                                 | Fully anodized, to increase resistance to corrosion and wear. More aesthetically pleasing finish and harder surface than pure aluminum. |
| Aluminum material thickness (mm)                                  | 1.2                                                                                                                                     |
| Connection                                                        | Strong and flexible PVC connection strip, the entire width                                                                              |
| Standard profile clearance approx. (mm)                           | 5 mm (or 3mm for automatic/revolving doors)                                                                                             |
| Slip resistance                                                   | R 9 slip resistance as per DIN 51130                                                                                                    |
| Max width/profile length for each individual section (mm):        | 6000                                                                                                                                    |
| Max depth/walking depth for individual units (mm):                | Any                                                                                                                                     |
| Mat divisions as per factory standards or customer specifications | Recommended maximum mat weight of 45 kg                                                                                                 |
| Depth for individual units (mm):                                  | Cca 17                                                                                                                                  |
| Stationary load kg/100cm <sup>2</sup>                             | 2200                                                                                                                                    |
| Weight (kg/m²)                                                    | Cca 16                                                                                                                                  |
| Logo options                                                      | Logo engraving, rubber logo, LED logo                                                                                                   |
| Contact                                                           | STILMAT                                                                                                                                 |