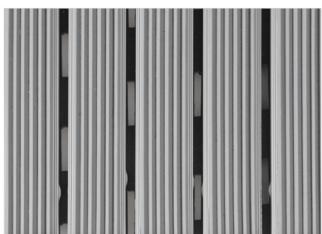

Code: ROR

ROYAL is our popular model with noble style. Closely related to some higher models. Imagine your impressive entrance with ROYAL STILMAT doormat. Suitable for outdoor use and for normal or heavy frequency of passengers. This model is ideal for picking up coarse dirt. Anodized aluminum doormat model with 17 mm height and profiled rubber inserts. The weather-proof solution among the robust solution. Flexible roll-up, extremely hard-wearing entrance mats produced to fit width and walking depth specifications perfectly.

## **STILMAT ROYAL**

Rubber - open

Code: ROR

| Model                                                             | ROYAL (Rubber)                                                                                                                          |
|-------------------------------------------------------------------|-----------------------------------------------------------------------------------------------------------------------------------------|
| Tread surface (inlay):                                            | Profiled rubber inserts. Weather-proof                                                                                                  |
| Ideal for                                                         | Coarse dirt                                                                                                                             |
| Colors:                                                           | Black, Grey, Brown                                                                                                                      |
| Version                                                           | Open system                                                                                                                             |
| Code                                                              | ROR                                                                                                                                     |
| Approx. height (mm)                                               | 17                                                                                                                                      |
| Entrance position                                                 | Outdoor                                                                                                                                 |
| Zones: I - II - III                                               | Zone: I                                                                                                                                 |
| Load                                                              | Heavy                                                                                                                                   |
| Footfall                                                          | Daily footfall up to 1500                                                                                                               |
| Roll-over and drive-over capability:                              | Wheelchairs, Prams, Hand and Light shopping trolleys                                                                                    |
| Support chassis                                                   | Made from rigid anodized aluminum with rubber sound insulation underlay                                                                 |
| Aluminum coating:                                                 | Fully anodized, to increase resistance to corrosion and wear. More aesthetically pleasing finish and harder surface than pure aluminum. |
| Aluminum material thickness (mm)                                  | 1.2                                                                                                                                     |
| Connection                                                        | Strong and flexible PVC connection strip, the entire width                                                                              |
| Standard profile clearance approx. (mm)                           | 5 mm (or 3mm for automatic/revolving doors)                                                                                             |
| Slip resistance                                                   | R 9 slip resistance as per DIN 51130                                                                                                    |
| Max width/profile length for each individual section (mm):        | 6000                                                                                                                                    |
| Max depth/walking depth for individual units (mm):                | Any                                                                                                                                     |
| Mat divisions as per factory standards or customer specifications | Recommended maximum mat weight of 45 kg                                                                                                 |
| Depth for individual units (mm):                                  | Cca 17                                                                                                                                  |
| Stationary load kg/100cm <sup>2</sup>                             | 2200                                                                                                                                    |
| Weight (kg/m²)                                                    | Cca 16                                                                                                                                  |
| Logo options                                                      | Logo engraving, rubber logo, LED logo                                                                                                   |
| Contact                                                           | STILMAT                                                                                                                                 |