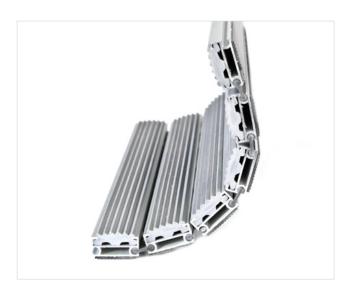

Code: ROR

ROYAL is our popular model with noble style. Closely related to some higher models. Imagine your impressive entrance with ROYAL STILMAT doormat. Suitable for outdoor use and for normal or heavy frequency of passengers. This model is ideal for picking up coarse dirt. Anodized aluminum doormat model with 17 mm height and profiled rubber inserts. The weather-proof solution among the robust solution. Flexible roll-up, extremely hard-wearing entrance mats produced to fit width and walking depth specifications perfectly.

## **STILMAT ROYAL**

Rubber - open

Code: ROR

| Model                                                             | ROYAL (Rubber)                                                                                                                          |
|-------------------------------------------------------------------|-----------------------------------------------------------------------------------------------------------------------------------------|
| Tread surface (inlay):                                            | Profiled rubber inserts. Weather-proof                                                                                                  |
| Ideal for                                                         | Coarse dirt                                                                                                                             |
| Colors:                                                           | Black, Grey, Brown                                                                                                                      |
| Version                                                           | Open system                                                                                                                             |
| Code                                                              | ROR                                                                                                                                     |
| Approx. height (mm)                                               | 17                                                                                                                                      |
| Entrance position                                                 | Outdoor                                                                                                                                 |
| Zones: I - II - III                                               | Zone: I                                                                                                                                 |
| Load                                                              | Heavy                                                                                                                                   |
| Footfall                                                          | Daily footfall up to 1500                                                                                                               |
| Roll-over and drive-over capability:                              | Wheelchairs, Prams, Hand and Light shopping trolleys                                                                                    |
| Support chassis                                                   | Made from rigid anodized aluminum with rubber sound insulation underlay                                                                 |
| Aluminum coating:                                                 | Fully anodized, to increase resistance to corrosion and wear. More aesthetically pleasing finish and harder surface than pure aluminum. |
| Aluminum material thickness (mm)                                  | 1.2                                                                                                                                     |
| Connection                                                        | Strong and flexible PVC connection strip, the entire width                                                                              |
| Standard profile clearance approx. (mm)                           | 5 mm (or 3mm for automatic/revolving doors)                                                                                             |
| Slip resistance                                                   | R 9 slip resistance as per DIN 51130                                                                                                    |
| Max width/profile length for each individual section (mm):        | 6000                                                                                                                                    |
| Max depth/walking depth for individual units (mm):                | Any                                                                                                                                     |
| Mat divisions as per factory standards or customer specifications | Recommended maximum mat weight of 45 kg                                                                                                 |
| Depth for individual units (mm):                                  | Cca 17                                                                                                                                  |
| Stationary load kg/100cm <sup>2</sup>                             | 2200                                                                                                                                    |
| Weight (kg/m²)                                                    | Cca 16                                                                                                                                  |
| Logo options                                                      | Logo engraving, rubber logo, LED logo                                                                                                   |
| Contact                                                           | STILMAT                                                                                                                                 |