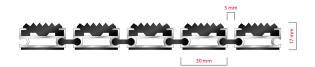

## **STILMAT ROYAL**

Rubber - open

Code: ROR

| Model                                                             | ROYAL (Rubber)                                                                                                                          |
|-------------------------------------------------------------------|-----------------------------------------------------------------------------------------------------------------------------------------|
| Tread surface (inlay):                                            | Profiled rubber inserts. Weather-proof                                                                                                  |
| Ideal for                                                         | Coarse dirt                                                                                                                             |
| Colors:                                                           | Black, Grey, Brown                                                                                                                      |
| Version                                                           | Open system                                                                                                                             |
| Code                                                              | ROR                                                                                                                                     |
| Approx. height (mm)                                               | 17                                                                                                                                      |
| Entrance position                                                 | Outdoor                                                                                                                                 |
| Zones: I - II - III                                               | Zone: I                                                                                                                                 |
| Load                                                              | Heavy                                                                                                                                   |
| Footfall                                                          | Daily footfall up to 1500                                                                                                               |
| Roll-over and drive-over capability:                              | Wheelchairs, Prams, Hand and Light shopping trolleys                                                                                    |
| Support chassis                                                   | Made from rigid anodized aluminum with rubber sound insulation underlay                                                                 |
| Aluminum coating:                                                 | Fully anodized, to increase resistance to corrosion and wear. More aesthetically pleasing finish and harder surface than pure aluminum. |
| Aluminum material thickness (mm)                                  | 1.2                                                                                                                                     |
| Connection                                                        | Strong and flexible PVC connection strip, the entire width                                                                              |
| Standard profile clearance approx. (mm)                           | 5 mm (or 3mm for automatic/revolving doors)                                                                                             |
| Slip resistance                                                   | R 9 slip resistance as per DIN 51130                                                                                                    |
| Max width/profile length for each individual section (mm):        | 6000                                                                                                                                    |
| Max depth/walking depth for individual units (mm):                | Any                                                                                                                                     |
| Mat divisions as per factory standards or customer specifications | Recommended maximum mat weight of 45 kg                                                                                                 |
| Depth for individual units (mm):                                  | Cca 17                                                                                                                                  |
| Stationary load kg/100cm <sup>2</sup>                             | 2200                                                                                                                                    |
| Weight (kg/m²)                                                    | Cca 16                                                                                                                                  |
| Logo options                                                      | Logo engraving, rubber logo, LED logo                                                                                                   |
| Contact                                                           | STILMAT                                                                                                                                 |