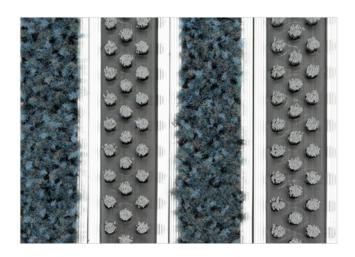

Code: BCBC

The alternative system with closed design. Imagine your impressive entrance with BARON STILMAT doormat. Suitable for internal use and for heavy to extreme frequency of passengers. This model is with thorough brushes for extra cleaning effect and high quality dust control carpet, ideal for picking up coarse dirt, fine dirt and moisture. Anodized aluminum doormat model with 30mm height and high quality dust control carpet . The weather-proof solution among the robust solution.

## **STILMAT BARON**

Lux Brush/Carpet - closed

Code: BCBC

| Tread surface (inlay):Lux brushes recessed, robust and high quality dust control carpet, durable<br>and luxurious character. Made from 100% Polyamide. Weather-proofIdeal for:Coarse dirt, fine dirt and moistureColors:Black, Grey, BrownVersionClosed systemCodeBCBCApprox. height (mm)30Entrance positionCovered outdoor areas, gateways, passagesZones: I - II - IIIZone: IILoadExtremeFootfallDaily footfall of 5000 and upRoll-over capability:Wheelchairs, Prams, Hand and Light shopping trolleysSupport chassisMade from rigid anodized aluminum with rubber sound insulation underlayAluminum coating:Fully anodized, to increase resistance to corrosion and wear. More<br>aesthetically pleasing finish and harder surface than pure aluminum.Aluminum material thickness (mm)1.2ConnectionStrong PVC connection strip, the entire widthStandard profile clearance approx. (mm)Go00Max width/profile length for each<br>individual section (mm):AnyMat divisions as per factory standards or<br>customer specificationsRecommended maximum mat weight of 45 kgDepth for individual units (mm):Cca 30Logo options:Cca 30Keight (kg/m²)Cca 30Logo options:Logo engravingContactSTILMAT                                                                                                                                                                                                                                                                                                                                                                                                                                                                                                                                                                                                                                                                                                                                                                                                                                                                                                      | Model                                   | BARON (Lux brush & Carpet)                                              |
|-------------------------------------------------------------------------------------------------------------------------------------------------------------------------------------------------------------------------------------------------------------------------------------------------------------------------------------------------------------------------------------------------------------------------------------------------------------------------------------------------------------------------------------------------------------------------------------------------------------------------------------------------------------------------------------------------------------------------------------------------------------------------------------------------------------------------------------------------------------------------------------------------------------------------------------------------------------------------------------------------------------------------------------------------------------------------------------------------------------------------------------------------------------------------------------------------------------------------------------------------------------------------------------------------------------------------------------------------------------------------------------------------------------------------------------------------------------------------------------------------------------------------------------------------------------------------------------------------------------------------------------------------------------------------------------------------------------------------------------------------------------------------------------------------------------------------------------------------------------------------------------------------------------------------------------------------------------------------------------------------------------------------------------------------------------------------------------------------------|-----------------------------------------|-------------------------------------------------------------------------|
| Colors:Black, Grey, BrownVersionClosed systemCodeBCBCApprox. height (mm)30Entrance positionCovered outdoor areas, gateways, passagesZones: I - II - IIIZone: IILoadExtremeFootfallDaily footfall of 5000 and upRoll-over and drive-over capability:Wheelchairs, Prans, Hand and Light shopping trolleysSupport chassisMade from rigid anodized aluminum with rubber sound insulation underlagAluminum coating:Fully anodized, to increase resistance to corrosion and wear. More<br>aesthetically pleasing finish and harder surface than pure aluminum.Aluminum material thickness (mm)1.2ConnectionStrong PVC connection strip, the entire widthStandard profile clearance approx. (mm)0 mm closed systemSlip resistanceR 11 slip resistance as per DIN 51130Max width/profile length for each<br>individual section (rmm):6000Mat divisions as per factory standards or<br>sustomer specificationsRecommended maximum mat weight of 45 kgDepth for individual units (mm):Cca 30Veight (kg/m²)Cca 30Logo options:Logo engraving                                                                                                                                                                                                                                                                                                                                                                                                                                                                                                                                                                                                                                                                                                                                                                                                                                                                                                                                                                                                                                                                     | Tread surface (inlay):                  |                                                                         |
| NumberClosed systemCodeBCBCApprox. height (mm)30Entrance positionCovered outdoor areas, gateways, passagesZones: I - II - IIIZone: IILoadExtremeFootfallDaily footfall of 5000 and upRoll-over and drive-over capability:Wheelchairs, Prams, Hand and Light shopping trolleysSupport chassisMade from rigid anodized aluminum with rubber sound insulation underlayAluminum coating:Fully anodized, to increase resistance to corrosion and wear. More<br>aesthetically pleasing finish and harder surface than pure aluminum.Aluminum material thickness (mm)1.2ConnectionStrong PVC connection strip, the entire widthStandard profile clearance approx. (mm)0 mm closed systemSlip resistanceR11 slip resistance as per DIN 51130Max width/profile length for each<br>individual section (mm):ApyMat divisions as per factory standards or<br>customer specificationsRecommended maximum mat weight of 45 kgDepth for individual<br>units (mm):Cca 30Logo options:Logo engraving                                                                                                                                                                                                                                                                                                                                                                                                                                                                                                                                                                                                                                                                                                                                                                                                                                                                                                                                                                                                                                                                                                                   | Ideal for:                              | Coarse dirt, fine dirt and moisture                                     |
| CodeBCBCApprox. height (mm)30Entrance positionCovered outdoor areas, gateways, passagesZones: I - II - IIIZone: IILoadExtremeFootfallDaily footfall of 5000 and upRoll-over and drive-over capability:Wheelchairs, Prams, Hand and Light shopping trolleysSupport chassisMade from rigid anodized aluminum with rubber sound insulation underlayAluminum coating:Fully anodized, to increase resistance to corrosion and wear. More<br>aesthetically pleasing finish and harder surface than pure aluminum.Aluminum material thickness (mm)1.2ConnectionStrong PVC connection strip, the entire widthStandard profile clearance approx. (mm)0 mm closed systemSlip resistanceR11 slip resistance as per DIN 51130Max width/profile length for each<br>individual section (mm):AnyMat deityisions as per factory standards or<br>ustomer specificationsRecommended maximum mat weight of 45 kgDepth for individual units (mm):Cca 30Veight (kg/m²)Cca 30Logo options:Logo engraving                                                                                                                                                                                                                                                                                                                                                                                                                                                                                                                                                                                                                                                                                                                                                                                                                                                                                                                                                                                                                                                                                                                    | Colors:                                 | Black, Grey, Brown                                                      |
| Approx. height (mm)30Entrance positionCovered outdoor areas, gateways, passagesZones: I - II-IIIZone: IILoadExtremeFootfallDaily footfall of 5000 and upRoll-over and drive-over capability:Wheelchairs, Prams, Hand and Light shopping trolleysSupport chassisMade from rigid anodized aluminum with rubber sound insulation underlayAluminum coating:Fully anodized, to increase resistance to corrosion and wear. More<br>aesthetically pleasing finish and harder surface than pure aluminum.Aluminum material thickness (mm)1.2ConnectionStrong PVC connection strip, the entire widthSlip resistanceR 11 slip resistance as per DIN 51130Max width/profile length for each<br>individual sectif (mm):Go00Max depth/walking depth for individual<br>unts (mm):Cca 30Depth for individual units (mm):Cca 30Veight (kg/m²)Cca 30Kutegor (kg/m²)Logo engraving                                                                                                                                                                                                                                                                                                                                                                                                                                                                                                                                                                                                                                                                                                                                                                                                                                                                                                                                                                                                                                                                                                                                                                                                                                      | Version                                 | Closed system                                                           |
| Interact positionCovered outdoor areas, gateways, passagesEntrance positionZone: ILoadExtremeFootfallDaily footfall of 5000 and upRoll-over and drive-over capability:Wheelchairs, Prams, Hand and Light shopping trolleysSupport chassisMade from rigid anodized aluminum with rubber sound insulation underlayAluminum coating:Fully anodized, to increase resistance to corrosion and wear. More<br>aesthetically pleasing finish and harder surface than pure aluminum.Aluminum material thickness (mm)1.2ConnectionStrong PVC connection strip, the entire widthStandard profile clearance approx. (mm)0 mm closed systemSlip resistanceR 11 slip resistance as per DIN 51130Max width/profile length for each<br>individual section (mm):6000Max depth/walking depth for individual<br>units (mm):AnyDepth for individual units (mm):Cca 30Logo options:Logo engraving                                                                                                                                                                                                                                                                                                                                                                                                                                                                                                                                                                                                                                                                                                                                                                                                                                                                                                                                                                                                                                                                                                                                                                                                                          | Code                                    | BCBC                                                                    |
| Zones: I - II - IIIZone: ILoadExtremeFootfallDaily footfall of 5000 and upRol-over and drive-over capability:Wheelchairs, Prams, Hand and Light shopping trolleysSupport chassisMade from rigid anodized aluminum with rubber sound insulation underlayAluminum coating:Fully anodized, to increase resistance to corrosion and wear. More<br>aesthetically pleasing finish and harder surface than pure aluminum.Aluminum material thickness (mm)1.2ConnectionStrong PVC connection strip, the entire widthStandard profile clearance approx. (mm)0 mm closed systemSlip resistanceR 11 slip resistance as per DIN 51130Max depth/walking depth for individual<br>units (mm):AnyMat divisions as per factory standards or<br>customer specificationsRecommended maximum mat weight of 45 kgDepth for individual units (mm):Ca 30Veight (kg/m²)Ca 30Logo options:Logo engraving                                                                                                                                                                                                                                                                                                                                                                                                                                                                                                                                                                                                                                                                                                                                                                                                                                                                                                                                                                                                                                                                                                                                                                                                                       | Approx. height (mm)                     | 30                                                                      |
| LoadExtremeFootfallDaily footfall of 5000 and upRoll-over and drive-over capability:Wheelchairs, Prams, Hand and Light shopping trolleysSupport chassisMade from rigid anodized aluminum with rubber sound insulation underlayAluminum coating:Fully anodized, to increase resistance to corrosion and wear. More<br>aesthetically pleasing finish and harder surface than pure aluminum.Aluminum material thickness (mm)1.2ConnectionStrong PVC connection strip, the entire widthStandard profile clearance approx. (mm)0 mm closed systemSlip resistanceR11 slip resistance as per DIN 51130Max width/profile length for each<br>individual section (mm):AnyMat divisions as per factory standards or<br>sustomer specificationsRecommended maximum mat weight of 45 kgDepth for individual units (mm):Cca 30Veight (kg/m²)Cca 30Logo options:Logo engraving                                                                                                                                                                                                                                                                                                                                                                                                                                                                                                                                                                                                                                                                                                                                                                                                                                                                                                                                                                                                                                                                                                                                                                                                                                       | Entrance position                       | Covered outdoor areas, gateways, passages                               |
| FootfallDaily footfall of 5000 and upRoll-over and drive-over capability:Wheelchairs, Prams, Hand and Light shopping trolleysSupport chassisMade from rigid anodized aluminum with rubber sound insulation underlayAluminum coating:Fully anodized, to increase resistance to corrosion and wear. More<br>aesthetically pleasing finish and harder surface than pure aluminum.Aluminum material thickness (mm)1.2ConnectionStrong PVC connection strip, the entire widthStandard profile clearance approx. (mm)0 mm closed systemSlip resistanceR 11 slip resistance as per DIN 51130Max width/profile length for each<br>individual section (mm):6000Mat depth/walking depth for individual<br>units (mm):AnyDepth for individual units (mm):Cca 30Depth for individual units (mm):Cca 30Weight (kg/m²)Cca 30Logo options:Logo engraving                                                                                                                                                                                                                                                                                                                                                                                                                                                                                                                                                                                                                                                                                                                                                                                                                                                                                                                                                                                                                                                                                                                                                                                                                                                             | Zones: I – II - III                     | Zone: II                                                                |
| Roll-over and drive-over capability:Wheelchairs, Prams, Hand and Light shopping trolleysSupport chassisMade from rigid anodized aluminum with rubber sound insulation underlayAluminum coating:Fully anodized, to increase resistance to corrosion and wear. More<br>aesthetically pleasing finish and harder surface than pure aluminum.Aluminum material thickness (mm)1.2ConnectionStrong PVC connection strip, the entire widthStandard profile clearance approx. (mm)0 mm closed systemSlip resistanceR 11 slip resistance as per DIN 51130Max width/profile length for each<br>individual section (mm):6000Mat depth/walking depth for individual<br>units (mm):AnyDepth for individual units (mm):Cca 30Stationary load kg/100cm22200Weight (kg/m2)Cca 30Logo options:Logo engraving                                                                                                                                                                                                                                                                                                                                                                                                                                                                                                                                                                                                                                                                                                                                                                                                                                                                                                                                                                                                                                                                                                                                                                                                                                                                                                           | Load                                    | Extreme                                                                 |
| Support chassisMade from rigid anodized aluminum with rubber sound insulation underlayAluminum coating:Fully anodized, to increase resistance to corrosion and wear. More<br>aesthetically pleasing finish and harder surface than pure aluminum.Aluminum material thickness (mm)1.2ConnectionStrong PVC connection strip, the entire widthStandard profile clearance approx. (mm)0 mm closed systemSlip resistanceR 11 slip resistance as per DIN 51130Max width/profile length for each<br>individual section (mm):6000Max depth/walking depth for individual<br>units (mm):AnyMat divisions as per factory standards or<br>customer specificationsRecommended maximum mat weight of 45 kgDepth for individual units (mm):Cca 30Stationary load kg/100cm²2200Keight (kg/m²)Cca 30Logo options:Logo engraving                                                                                                                                                                                                                                                                                                                                                                                                                                                                                                                                                                                                                                                                                                                                                                                                                                                                                                                                                                                                                                                                                                                                                                                                                                                                                        | Footfall                                | Daily footfall of 5000 and up                                           |
| Aluminum coating:Fully anodized, to increase resistance to corrosion and wear. More<br>aesthetically pleasing finish and harder surface than pure aluminum.Aluminum material thickness (mm)1.2ConnectionStrong PVC connection strip, the entire widthStandard profile clearance approx. (mm)0 mm closed systemSlip resistanceR 11 slip resistance as per DIN 51130Max width/profile length for each<br>individual section (mm):6000Max depth/walking depth for individual<br>units (mm):AnyMat divisions as per factory standards or<br>customer specificationsRecommended maximum mat weight of 45 kgDepth for individual units (mm):Cca 30Stationary load kg/100cm²2200Weight (kg/m²)Cca 30Logo options:Logo engraving                                                                                                                                                                                                                                                                                                                                                                                                                                                                                                                                                                                                                                                                                                                                                                                                                                                                                                                                                                                                                                                                                                                                                                                                                                                                                                                                                                              | Roll-over and drive-over capability:    | Wheelchairs, Prams, Hand and Light shopping trolleys                    |
| Aluminum material thickness (mm)1.2ConnectionStrong PVC connection strip, the entire widthStandard profile clearance approx. (mm)0 mm closed systemSlip resistanceR 11 slip resistance as per DIN 51130Max width/profile length for each<br>individual section (mm):6000Max depth/walking depth for individual<br>units (mm):AnyDepth for individual units (mm):Cca 30Depth for individual units (mm):2200Stationary load kg/100cm²Cca 30Logo options:Logo engraving                                                                                                                                                                                                                                                                                                                                                                                                                                                                                                                                                                                                                                                                                                                                                                                                                                                                                                                                                                                                                                                                                                                                                                                                                                                                                                                                                                                                                                                                                                                                                                                                                                  | Support chassis                         | Made from rigid anodized aluminum with rubber sound insulation underlay |
| ConnectionStrong PVC connection strip, the entire widthStandard profile clearance approx. (mm)0 mm closed systemSlip resistanceR 11 slip resistance as per DIN 51130Max width/profile length for each<br>individual section (mm):6000Max depth/walking depth for individual<br>units (mm):AnyMat divisions as per factory standards or<br>customer specificationsRecommended maximum mat weight of 45 kgDepth for individual units (mm):Cca 30Stationary load kg/100cm²2200Weight (kg/m²)Logo engraving                                                                                                                                                                                                                                                                                                                                                                                                                                                                                                                                                                                                                                                                                                                                                                                                                                                                                                                                                                                                                                                                                                                                                                                                                                                                                                                                                                                                                                                                                                                                                                                               | Aluminum coating:                       |                                                                         |
| Standard profile clearance approx. (mm)0 mm closed systemSlip resistanceR 11 slip resistance as per DIN 51130Max width/profile length for each<br>individual section (mm):6000Max depth/walking depth for individual<br>units (mm):AnyMat divisions as per factory standards or<br>customer specificationsRecommended maximum mat weight of 45 kgDepth for individual units (mm):Cca 30Stationary load kg/100cm²2200Weight (kg/m²)Cca 30Logo options:Logo engraving                                                                                                                                                                                                                                                                                                                                                                                                                                                                                                                                                                                                                                                                                                                                                                                                                                                                                                                                                                                                                                                                                                                                                                                                                                                                                                                                                                                                                                                                                                                                                                                                                                   | Aluminum material thickness (mm)        | 1.2                                                                     |
| Slip resistanceR 11 slip resistance as per DIN 51130Max width/profile length for each<br>individual section (mm):6000Max depth/walking depth for individual<br>units (mm):AnyMat divisions as per factory standards or<br>customer specificationsRecommended maximum mat weight of 45 kgDepth for individual units (mm):Cca 30Stationary load kg/100cm²2200Weight (kg/m²)Cca 30Logo options:Logo engraving                                                                                                                                                                                                                                                                                                                                                                                                                                                                                                                                                                                                                                                                                                                                                                                                                                                                                                                                                                                                                                                                                                                                                                                                                                                                                                                                                                                                                                                                                                                                                                                                                                                                                            | Connection                              | Strong PVC connection strip, the entire width                           |
| Max width/profile length for each<br>individual section (mm):6000Max depth/walking depth for individual<br>units (mm):AnyMat divisions as per factory standards or<br>customer specificationsRecommended maximum mat weight of 45 kgDepth for individual units (mm):Cca 30Stationary load kg/100cm²2200Weight (kg/m²)Cca 30Logo options:Logo engraving                                                                                                                                                                                                                                                                                                                                                                                                                                                                                                                                                                                                                                                                                                                                                                                                                                                                                                                                                                                                                                                                                                                                                                                                                                                                                                                                                                                                                                                                                                                                                                                                                                                                                                                                                | Standard profile clearance approx. (mm) | 0 mm closed system                                                      |
| individual section (mm):AnyMax depth/walking depth for individual<br>units (mm):AnyMat divisions as per factory standards or<br>customer specificationsRecommended maximum mat weight of 45 kgDepth for individual units (mm):Cca 30Stationary load kg/100cm²2200Weight (kg/m²)Cca 30Logo options:Logo engraving                                                                                                                                                                                                                                                                                                                                                                                                                                                                                                                                                                                                                                                                                                                                                                                                                                                                                                                                                                                                                                                                                                                                                                                                                                                                                                                                                                                                                                                                                                                                                                                                                                                                                                                                                                                      | Slip resistance                         | R 11 slip resistance as per DIN 51130                                   |
| units (mm):Addition of the second |                                         | 6000                                                                    |
| customer specificationsCa 30Depth for individual units (mm):Cca 30Stationary load kg/100cm²2200Weight (kg/m²)Cca 30Logo options:Logo engraving                                                                                                                                                                                                                                                                                                                                                                                                                                                                                                                                                                                                                                                                                                                                                                                                                                                                                                                                                                                                                                                                                                                                                                                                                                                                                                                                                                                                                                                                                                                                                                                                                                                                                                                                                                                                                                                                                                                                                        |                                         | Any                                                                     |
| Stationary load kg/100cm²2200Weight (kg/m²)Cca 30Logo options:Logo engraving                                                                                                                                                                                                                                                                                                                                                                                                                                                                                                                                                                                                                                                                                                                                                                                                                                                                                                                                                                                                                                                                                                                                                                                                                                                                                                                                                                                                                                                                                                                                                                                                                                                                                                                                                                                                                                                                                                                                                                                                                          |                                         | Recommended maximum mat weight of 45 kg                                 |
| Weight (kg/m²)Cca 30Logo options:Logo engraving                                                                                                                                                                                                                                                                                                                                                                                                                                                                                                                                                                                                                                                                                                                                                                                                                                                                                                                                                                                                                                                                                                                                                                                                                                                                                                                                                                                                                                                                                                                                                                                                                                                                                                                                                                                                                                                                                                                                                                                                                                                       | Depth for individual units (mm):        | Cca 30                                                                  |
| Logo options: Logo engraving                                                                                                                                                                                                                                                                                                                                                                                                                                                                                                                                                                                                                                                                                                                                                                                                                                                                                                                                                                                                                                                                                                                                                                                                                                                                                                                                                                                                                                                                                                                                                                                                                                                                                                                                                                                                                                                                                                                                                                                                                                                                          | Stationary load kg/100cm <sup>2</sup>   | 2200                                                                    |
|                                                                                                                                                                                                                                                                                                                                                                                                                                                                                                                                                                                                                                                                                                                                                                                                                                                                                                                                                                                                                                                                                                                                                                                                                                                                                                                                                                                                                                                                                                                                                                                                                                                                                                                                                                                                                                                                                                                                                                                                                                                                                                       | Weight (kg/m²)                          | Cca 30                                                                  |
| Contact STILMAT                                                                                                                                                                                                                                                                                                                                                                                                                                                                                                                                                                                                                                                                                                                                                                                                                                                                                                                                                                                                                                                                                                                                                                                                                                                                                                                                                                                                                                                                                                                                                                                                                                                                                                                                                                                                                                                                                                                                                                                                                                                                                       | Logo options:                           | Logo engraving                                                          |
|                                                                                                                                                                                                                                                                                                                                                                                                                                                                                                                                                                                                                                                                                                                                                                                                                                                                                                                                                                                                                                                                                                                                                                                                                                                                                                                                                                                                                                                                                                                                                                                                                                                                                                                                                                                                                                                                                                                                                                                                                                                                                                       | Contact                                 | STILMAT                                                                 |