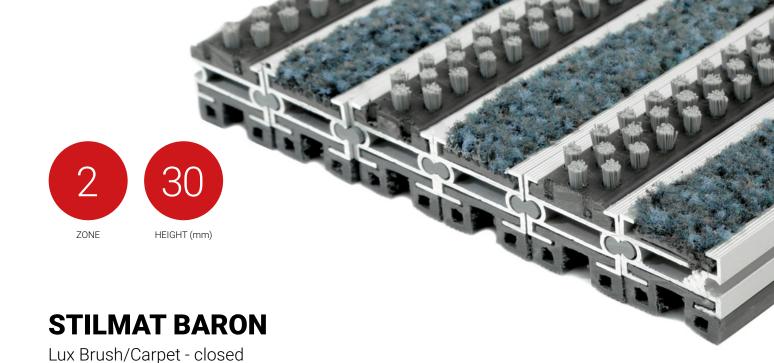

Code: BCBC

The alternative system with closed design. Imagine your impressive entrance with BARON STILMAT doormat. Suitable for internal use and for heavy to extreme frequency of passengers. This model is with thorough brushes for extra cleaning effect and high quality dust control carpet, ideal for picking up coarse dirt, fine dirt and moisture. Anodized aluminum doormat model with 30mm height and high quality dust control carpet . The weather-proof solution among the robust solution.

The weather-proof solution

Ideal for: Coarse dirt, fine dirt and moisture

Roll-over and drive-over capability: Wheelchairs, Prams, Hand and Light shopping trolleys

Aluminum coating: Fully anodized

Logo options: Logo engraving

## **STILMAT BARON**

Lux Brush/Carpet - closed

Code: BCBC

| Tread surface (inlay):Lux brushes recessed, robust and high quality dust control carpet, durable<br>and luxurious character. Made from 100% Polyamide. Weather-proofIdeal for:Coarse dirt, fine dirt and moistureColors:Black, Grey, BrownVersionClosed systemCodeBCBCApprox. height (mm)30Entrance positionCovered outdoor areas, gateways, passagesZones: I - II - IIIZone: IILoadExtremeFootfallDaily footfall of 5000 and upRoll-over capability:Wheelchairs, Prams, Hand and Light shopping trolleysSupport chassisMade from rigid anodized aluminum with rubber sound insulation underlayAluminum coating:Fully anodized, to increase resistance to corrosion and wear. More<br>aesthetically pleasing finish and harder surface than pure aluminum.Aluminum material thickness (mm)1.2ConnectionStrong PVC connection strip, the entire widthStandard profile clearance approx. (mm)Go00Max width/profile length for each<br>individual section (mm):AnyMat divisions as per factory standards or<br>customer specificationsRecommended maximum mat weight of 45 kgDepth for individual units (mm):Cca 30Logo options:Cca 30Keight (kg/m²)Cca 30Logo options:Logo engravingContactSTILMAT                                                                                                                                                                                                                                                                                                                                                                                                                                                                                                                                                                                                                                                                                                                                                                                                                                                                                                      | Model                                   | BARON (Lux brush & Carpet)                                              |
|-------------------------------------------------------------------------------------------------------------------------------------------------------------------------------------------------------------------------------------------------------------------------------------------------------------------------------------------------------------------------------------------------------------------------------------------------------------------------------------------------------------------------------------------------------------------------------------------------------------------------------------------------------------------------------------------------------------------------------------------------------------------------------------------------------------------------------------------------------------------------------------------------------------------------------------------------------------------------------------------------------------------------------------------------------------------------------------------------------------------------------------------------------------------------------------------------------------------------------------------------------------------------------------------------------------------------------------------------------------------------------------------------------------------------------------------------------------------------------------------------------------------------------------------------------------------------------------------------------------------------------------------------------------------------------------------------------------------------------------------------------------------------------------------------------------------------------------------------------------------------------------------------------------------------------------------------------------------------------------------------------------------------------------------------------------------------------------------------------|-----------------------------------------|-------------------------------------------------------------------------|
| Colors:Black, Grey, BrownVersionClosed systemCodeBCBCApprox. height (mm)30Entrance positionCovered outdoor areas, gateways, passagesZones: I - II - IIIZone: IILoadExtremeFootfallDaily footfall of 5000 and upRoll-over and drive-over capability:Wheelchairs, Prans, Hand and Light shopping trolleysSupport chassisMade from rigid anodized aluminum with rubber sound insulation underlagAluminum coating:Fully anodized, to increase resistance to corrosion and wear. More<br>aesthetically pleasing finish and harder surface than pure aluminum.Aluminum material thickness (mm)1.2ConnectionStrong PVC connection strip, the entire widthStandard profile clearance approx. (mm)0 mm closed systemSlip resistanceR 11 slip resistance as per DIN 51130Max width/profile length for each<br>individual section (rmm):6000Mat divisions as per factory standards or<br>sustomer specificationsRecommended maximum mat weight of 45 kgDepth for individual units (mm):Cca 30Veight (kg/m²)Cca 30Logo options:Logo engraving                                                                                                                                                                                                                                                                                                                                                                                                                                                                                                                                                                                                                                                                                                                                                                                                                                                                                                                                                                                                                                                                     | Tread surface (inlay):                  |                                                                         |
| NumberClosed systemCodeBCBCApprox. height (mm)30Entrance positionCovered outdoor areas, gateways, passagesZones: I - II - IIIZone: IILoadExtremeFootfallDaily footfall of 5000 and upRoll-over and drive-over capability:Wheelchairs, Prams, Hand and Light shopping trolleysSupport chassisMade from rigid anodized aluminum with rubber sound insulation underlayAluminum coating:Fully anodized, to increase resistance to corrosion and wear. More<br>aesthetically pleasing finish and harder surface than pure aluminum.Aluminum material thickness (mm)1.2ConnectionStrong PVC connection strip, the entire widthStandard profile clearance approx. (mm)0 mm closed systemSlip resistanceR11 slip resistance as per DIN 51130Max width/profile length for each<br>individual section (mm):ApyMat divisions as per factory standards or<br>customer specificationsRecommended maximum mat weight of 45 kgDepth for individual<br>units (mm):Cca 30Logo options:Logo engraving                                                                                                                                                                                                                                                                                                                                                                                                                                                                                                                                                                                                                                                                                                                                                                                                                                                                                                                                                                                                                                                                                                                   | Ideal for:                              | Coarse dirt, fine dirt and moisture                                     |
| CodeBCBCApprox. height (mm)30Entrance positionCovered outdoor areas, gateways, passagesZones: I - II - IIIZone: IILoadExtremeFootfallDaily footfall of 5000 and upRoll-over and drive-over capability:Wheelchairs, Prams, Hand and Light shopping trolleysSupport chassisMade from rigid anodized aluminum with rubber sound insulation underlayAluminum coating:Fully anodized, to increase resistance to corrosion and wear. More<br>aesthetically pleasing finish and harder surface than pure aluminum.Aluminum material thickness (mm)1.2ConnectionStrong PVC connection strip, the entire widthStandard profile clearance approx. (mm)0 mm closed systemSlip resistanceR11 slip resistance as per DIN 51130Max width/profile length for each<br>individual section (mm):AnyMat deityisions as per factory standards or<br>ustomer specificationsRecommended maximum mat weight of 45 kgDepth for individual units (mm):Cca 30Veight (kg/m²)Cca 30Logo options:Logo engraving                                                                                                                                                                                                                                                                                                                                                                                                                                                                                                                                                                                                                                                                                                                                                                                                                                                                                                                                                                                                                                                                                                                    | Colors:                                 | Black, Grey, Brown                                                      |
| Approx. height (mm)30Entrance positionCovered outdoor areas, gateways, passagesZones: I - II-IIIZone: IILoadExtremeFootfallDaily footfall of 5000 and upRoll-over and drive-over capability:Wheelchairs, Prams, Hand and Light shopping trolleysSupport chassisMade from rigid anodized aluminum with rubber sound insulation underlayAluminum coating:Fully anodized, to increase resistance to corrosion and wear. More<br>aesthetically pleasing finish and harder surface than pure aluminum.Aluminum material thickness (mm)1.2ConnectionStrong PVC connection strip, the entire widthSlip resistanceR 11 slip resistance as per DIN 51130Max width/profile length for each<br>individual sectif (mm):Go00Max depth/walking depth for individual<br>unts (mm):Cca 30Depth for individual units (mm):Cca 30Veight (kg/m²)Cca 30Kutegor (kg/m²)Logo engraving                                                                                                                                                                                                                                                                                                                                                                                                                                                                                                                                                                                                                                                                                                                                                                                                                                                                                                                                                                                                                                                                                                                                                                                                                                      | Version                                 | Closed system                                                           |
| Interact positionCovered outdoor areas, gateways, passagesEntrance positionZone: ILoadExtremeFootfallDaily footfall of 5000 and upRoll-over and drive-over capability:Wheelchairs, Prams, Hand and Light shopping trolleysSupport chassisMade from rigid anodized aluminum with rubber sound insulation underlayAluminum coating:Fully anodized, to increase resistance to corrosion and wear. More<br>aesthetically pleasing finish and harder surface than pure aluminum.Aluminum material thickness (mm)1.2ConnectionStrong PVC connection strip, the entire widthStandard profile clearance approx. (mm)0 mm closed systemSlip resistanceR 11 slip resistance as per DIN 51130Max width/profile length for each<br>individual section (mm):6000Max depth/walking depth for individual<br>units (mm):AnyDepth for individual units (mm):Cca 30Logo options:Logo engraving                                                                                                                                                                                                                                                                                                                                                                                                                                                                                                                                                                                                                                                                                                                                                                                                                                                                                                                                                                                                                                                                                                                                                                                                                          | Code                                    | BCBC                                                                    |
| Zones: I - II - IIIZone: ILoadExtremeFootfallDaily footfall of 5000 and upRol-over and drive-over capability:Wheelchairs, Prams, Hand and Light shopping trolleysSupport chassisMade from rigid anodized aluminum with rubber sound insulation underlayAluminum coating:Fully anodized, to increase resistance to corrosion and wear. More<br>aesthetically pleasing finish and harder surface than pure aluminum.Aluminum material thickness (mm)1.2ConnectionStrong PVC connection strip, the entire widthStandard profile clearance approx. (mm)0 mm closed systemSlip resistanceR 11 slip resistance as per DIN 51130Max depth/walking depth for individual<br>units (mm):AnyMat divisions as per factory standards or<br>customer specificationsRecommended maximum mat weight of 45 kgDepth for individual units (mm):Ca 30Veight (kg/m²)Ca 30Logo options:Logo engraving                                                                                                                                                                                                                                                                                                                                                                                                                                                                                                                                                                                                                                                                                                                                                                                                                                                                                                                                                                                                                                                                                                                                                                                                                       | Approx. height (mm)                     | 30                                                                      |
| LoadExtremeFootfallDaily footfall of 5000 and upRoll-over and drive-over capability:Wheelchairs, Prams, Hand and Light shopping trolleysSupport chassisMade from rigid anodized aluminum with rubber sound insulation underlayAluminum coating:Fully anodized, to increase resistance to corrosion and wear. More<br>aesthetically pleasing finish and harder surface than pure aluminum.Aluminum material thickness (mm)1.2ConnectionStrong PVC connection strip, the entire widthStandard profile clearance approx. (mm)0 mm closed systemSlip resistanceR11 slip resistance as per DIN 51130Max width/profile length for each<br>individual section (mm):AnyMat divisions as per factory standards or<br>sustomer specificationsRecommended maximum mat weight of 45 kgDepth for individual units (mm):Cca 30Veight (kg/m²)Cca 30Logo options:Logo engraving                                                                                                                                                                                                                                                                                                                                                                                                                                                                                                                                                                                                                                                                                                                                                                                                                                                                                                                                                                                                                                                                                                                                                                                                                                       | Entrance position                       | Covered outdoor areas, gateways, passages                               |
| FootfallDaily footfall of 5000 and upRoll-over and drive-over capability:Wheelchairs, Prams, Hand and Light shopping trolleysSupport chassisMade from rigid anodized aluminum with rubber sound insulation underlayAluminum coating:Fully anodized, to increase resistance to corrosion and wear. More<br>aesthetically pleasing finish and harder surface than pure aluminum.Aluminum material thickness (mm)1.2ConnectionStrong PVC connection strip, the entire widthStandard profile clearance approx. (mm)0 mm closed systemSlip resistanceR 11 slip resistance as per DIN 51130Max width/profile length for each<br>individual section (mm):6000Mat depth/walking depth for individual<br>units (mm):AnyDepth for individual units (mm):Cca 30Depth for individual units (mm):Cca 30Weight (kg/m²)Cca 30Logo options:Logo engraving                                                                                                                                                                                                                                                                                                                                                                                                                                                                                                                                                                                                                                                                                                                                                                                                                                                                                                                                                                                                                                                                                                                                                                                                                                                             | Zones: I – II - III                     | Zone: II                                                                |
| Roll-over and drive-over capability:Wheelchairs, Prams, Hand and Light shopping trolleysSupport chassisMade from rigid anodized aluminum with rubber sound insulation underlayAluminum coating:Fully anodized, to increase resistance to corrosion and wear. More<br>aesthetically pleasing finish and harder surface than pure aluminum.Aluminum material thickness (mm)1.2ConnectionStrong PVC connection strip, the entire widthStandard profile clearance approx. (mm)0 mm closed systemSlip resistanceR 11 slip resistance as per DIN 51130Max width/profile length for each<br>individual section (mm):6000Mat depth/walking depth for individual<br>units (mm):AnyDepth for individual units (mm):Cca 30Stationary load kg/100cm22200Weight (kg/m2)Cca 30Logo options:Logo engraving                                                                                                                                                                                                                                                                                                                                                                                                                                                                                                                                                                                                                                                                                                                                                                                                                                                                                                                                                                                                                                                                                                                                                                                                                                                                                                           | Load                                    | Extreme                                                                 |
| Support chassisMade from rigid anodized aluminum with rubber sound insulation underlayAluminum coating:Fully anodized, to increase resistance to corrosion and wear. More<br>aesthetically pleasing finish and harder surface than pure aluminum.Aluminum material thickness (mm)1.2ConnectionStrong PVC connection strip, the entire widthStandard profile clearance approx. (mm)0 mm closed systemSlip resistanceR 11 slip resistance as per DIN 51130Max width/profile length for each<br>individual section (mm):6000Max depth/walking depth for individual<br>units (mm):AnyMat divisions as per factory standards or<br>customer specificationsRecommended maximum mat weight of 45 kgDepth for individual units (mm):Cca 30Stationary load kg/100cm²2200Keight (kg/m²)Cca 30Logo options:Logo engraving                                                                                                                                                                                                                                                                                                                                                                                                                                                                                                                                                                                                                                                                                                                                                                                                                                                                                                                                                                                                                                                                                                                                                                                                                                                                                        | Footfall                                | Daily footfall of 5000 and up                                           |
| Aluminum coating:Fully anodized, to increase resistance to corrosion and wear. More<br>aesthetically pleasing finish and harder surface than pure aluminum.Aluminum material thickness (mm)1.2ConnectionStrong PVC connection strip, the entire widthStandard profile clearance approx. (mm)0 mm closed systemSlip resistanceR 11 slip resistance as per DIN 51130Max width/profile length for each<br>individual section (mm):6000Max depth/walking depth for individual<br>units (mm):AnyMat divisions as per factory standards or<br>customer specificationsRecommended maximum mat weight of 45 kgDepth for individual units (mm):Cca 30Stationary load kg/100cm²2200Weight (kg/m²)Cca 30Logo options:Logo engraving                                                                                                                                                                                                                                                                                                                                                                                                                                                                                                                                                                                                                                                                                                                                                                                                                                                                                                                                                                                                                                                                                                                                                                                                                                                                                                                                                                              | Roll-over and drive-over capability:    | Wheelchairs, Prams, Hand and Light shopping trolleys                    |
| Aluminum material thickness (mm)1.2ConnectionStrong PVC connection strip, the entire widthStandard profile clearance approx. (mm)0 mm closed systemSlip resistanceR 11 slip resistance as per DIN 51130Max width/profile length for each<br>individual section (mm):6000Max depth/walking depth for individual<br>units (mm):AnyDepth for individual units (mm):Cca 30Depth for individual units (mm):2200Stationary load kg/100cm²Cca 30Logo options:Logo engraving                                                                                                                                                                                                                                                                                                                                                                                                                                                                                                                                                                                                                                                                                                                                                                                                                                                                                                                                                                                                                                                                                                                                                                                                                                                                                                                                                                                                                                                                                                                                                                                                                                  | Support chassis                         | Made from rigid anodized aluminum with rubber sound insulation underlay |
| ConnectionStrong PVC connection strip, the entire widthStandard profile clearance approx. (mm)0 mm closed systemSlip resistanceR 11 slip resistance as per DIN 51130Max width/profile length for each<br>individual section (mm):6000Max depth/walking depth for individual<br>units (mm):AnyMat divisions as per factory standards or<br>customer specificationsRecommended maximum mat weight of 45 kgDepth for individual units (mm):Cca 30Stationary load kg/100cm²2200Weight (kg/m²)Logo engraving                                                                                                                                                                                                                                                                                                                                                                                                                                                                                                                                                                                                                                                                                                                                                                                                                                                                                                                                                                                                                                                                                                                                                                                                                                                                                                                                                                                                                                                                                                                                                                                               | Aluminum coating:                       |                                                                         |
| Standard profile clearance approx. (mm)0 mm closed systemSlip resistanceR 11 slip resistance as per DIN 51130Max width/profile length for each<br>individual section (mm):6000Max depth/walking depth for individual<br>units (mm):AnyMat divisions as per factory standards or<br>customer specificationsRecommended maximum mat weight of 45 kgDepth for individual units (mm):Cca 30Stationary load kg/100cm²2200Weight (kg/m²)Cca 30Logo options:Logo engraving                                                                                                                                                                                                                                                                                                                                                                                                                                                                                                                                                                                                                                                                                                                                                                                                                                                                                                                                                                                                                                                                                                                                                                                                                                                                                                                                                                                                                                                                                                                                                                                                                                   | Aluminum material thickness (mm)        | 1.2                                                                     |
| Slip resistanceR 11 slip resistance as per DIN 51130Max width/profile length for each<br>individual section (mm):6000Max depth/walking depth for individual<br>units (mm):AnyMat divisions as per factory standards or<br>customer specificationsRecommended maximum mat weight of 45 kgDepth for individual units (mm):Cca 30Stationary load kg/100cm²2200Weight (kg/m²)Cca 30Logo options:Logo engraving                                                                                                                                                                                                                                                                                                                                                                                                                                                                                                                                                                                                                                                                                                                                                                                                                                                                                                                                                                                                                                                                                                                                                                                                                                                                                                                                                                                                                                                                                                                                                                                                                                                                                            | Connection                              | Strong PVC connection strip, the entire width                           |
| Max width/profile length for each<br>individual section (mm):6000Max depth/walking depth for individual<br>units (mm):AnyMat divisions as per factory standards or<br>customer specificationsRecommended maximum mat weight of 45 kgDepth for individual units (mm):Cca 30Stationary load kg/100cm²2200Weight (kg/m²)Cca 30Logo options:Logo engraving                                                                                                                                                                                                                                                                                                                                                                                                                                                                                                                                                                                                                                                                                                                                                                                                                                                                                                                                                                                                                                                                                                                                                                                                                                                                                                                                                                                                                                                                                                                                                                                                                                                                                                                                                | Standard profile clearance approx. (mm) | 0 mm closed system                                                      |
| individual section (mm):AnyMax depth/walking depth for individual<br>units (mm):AnyMat divisions as per factory standards or<br>customer specificationsRecommended maximum mat weight of 45 kgDepth for individual units (mm):Cca 30Stationary load kg/100cm²2200Weight (kg/m²)Cca 30Logo options:Logo engraving                                                                                                                                                                                                                                                                                                                                                                                                                                                                                                                                                                                                                                                                                                                                                                                                                                                                                                                                                                                                                                                                                                                                                                                                                                                                                                                                                                                                                                                                                                                                                                                                                                                                                                                                                                                      | Slip resistance                         | R 11 slip resistance as per DIN 51130                                   |
| units (mm):Addition of the second |                                         | 6000                                                                    |
| customer specificationsCa 30Depth for individual units (mm):Cca 30Stationary load kg/100cm²2200Weight (kg/m²)Cca 30Logo options:Logo engraving                                                                                                                                                                                                                                                                                                                                                                                                                                                                                                                                                                                                                                                                                                                                                                                                                                                                                                                                                                                                                                                                                                                                                                                                                                                                                                                                                                                                                                                                                                                                                                                                                                                                                                                                                                                                                                                                                                                                                        |                                         | Any                                                                     |
| Stationary load kg/100cm²2200Weight (kg/m²)Cca 30Logo options:Logo engraving                                                                                                                                                                                                                                                                                                                                                                                                                                                                                                                                                                                                                                                                                                                                                                                                                                                                                                                                                                                                                                                                                                                                                                                                                                                                                                                                                                                                                                                                                                                                                                                                                                                                                                                                                                                                                                                                                                                                                                                                                          |                                         | Recommended maximum mat weight of 45 kg                                 |
| Weight (kg/m²)Cca 30Logo options:Logo engraving                                                                                                                                                                                                                                                                                                                                                                                                                                                                                                                                                                                                                                                                                                                                                                                                                                                                                                                                                                                                                                                                                                                                                                                                                                                                                                                                                                                                                                                                                                                                                                                                                                                                                                                                                                                                                                                                                                                                                                                                                                                       | Depth for individual units (mm):        | Cca 30                                                                  |
| Logo options: Logo engraving                                                                                                                                                                                                                                                                                                                                                                                                                                                                                                                                                                                                                                                                                                                                                                                                                                                                                                                                                                                                                                                                                                                                                                                                                                                                                                                                                                                                                                                                                                                                                                                                                                                                                                                                                                                                                                                                                                                                                                                                                                                                          | Stationary load kg/100cm <sup>2</sup>   | 2200                                                                    |
|                                                                                                                                                                                                                                                                                                                                                                                                                                                                                                                                                                                                                                                                                                                                                                                                                                                                                                                                                                                                                                                                                                                                                                                                                                                                                                                                                                                                                                                                                                                                                                                                                                                                                                                                                                                                                                                                                                                                                                                                                                                                                                       | Weight (kg/m²)                          | Cca 30                                                                  |
| Contact STILMAT                                                                                                                                                                                                                                                                                                                                                                                                                                                                                                                                                                                                                                                                                                                                                                                                                                                                                                                                                                                                                                                                                                                                                                                                                                                                                                                                                                                                                                                                                                                                                                                                                                                                                                                                                                                                                                                                                                                                                                                                                                                                                       | Logo options:                           | Logo engraving                                                          |
|                                                                                                                                                                                                                                                                                                                                                                                                                                                                                                                                                                                                                                                                                                                                                                                                                                                                                                                                                                                                                                                                                                                                                                                                                                                                                                                                                                                                                                                                                                                                                                                                                                                                                                                                                                                                                                                                                                                                                                                                                                                                                                       | Contact                                 | STILMAT                                                                 |