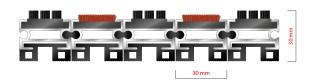

## **STILMAT BARON**

Lux Brush/Carpet - closed

Code: BCBC

| Tread surface (inlay):Lux brushes recessed, robust and high quality dust control carpet, durable<br>and luxurious character. Made from 100% Polyamide. Weather-proofIdeal for:Coarse dirt, fine dirt and moistureColors:Black, Grey, BrownVersionClosed systemCodeBCBCApprox. height (mm)30Entrance positionCovered outdoor areas, gateways, passagesZones: I - II - IIIZone: IILoadExtremeFootfallDaily footfall of 5000 and upRoll-over capability:Wheelchairs, Prams, Hand and Light shopping trolleysSupport chassisMade from rigid anodized aluminum with rubber sound insulation underlayAluminum coating:Fully anodized, to increase resistance to corrosion and wear. More<br>aesthetically pleasing finish and harder surface than pure aluminum.Aluminum material thickness (mm)1.2ConnectionStrong PVC connection strip, the entire widthStandard profile clearance approx. (mm)Go00Max width/profile length for each<br>individual section (mm):AnyMat divisions as per factory standards or<br>customer specificationsRecommended maximum mat weight of 45 kgDepth for individual units (mm):Cca 30Logo options:Cca 30Keight (kg/m²)Cca 30Logo options:Logo engravingContactSTILMAT                                                                                                                                                                                                                                                                                                                                                                                                                                                                                                                                                                                                                                                                                                                                                                                                                                                                                                      | Model                                   | BARON (Lux brush & Carpet)                                              |
|-------------------------------------------------------------------------------------------------------------------------------------------------------------------------------------------------------------------------------------------------------------------------------------------------------------------------------------------------------------------------------------------------------------------------------------------------------------------------------------------------------------------------------------------------------------------------------------------------------------------------------------------------------------------------------------------------------------------------------------------------------------------------------------------------------------------------------------------------------------------------------------------------------------------------------------------------------------------------------------------------------------------------------------------------------------------------------------------------------------------------------------------------------------------------------------------------------------------------------------------------------------------------------------------------------------------------------------------------------------------------------------------------------------------------------------------------------------------------------------------------------------------------------------------------------------------------------------------------------------------------------------------------------------------------------------------------------------------------------------------------------------------------------------------------------------------------------------------------------------------------------------------------------------------------------------------------------------------------------------------------------------------------------------------------------------------------------------------------------|-----------------------------------------|-------------------------------------------------------------------------|
| Colors:Black, Grey, BrownVersionClosed systemCodeBCBCApprox. height (mm)30Entrance positionCovered outdoor areas, gateways, passagesZones: I - II - IIIZone: IILoadExtremeFootfallDaily footfall of 5000 and upRoll-over and drive-over capability:Wheelchairs, Prans, Hand and Light shopping trolleysSupport chassisMade from rigid anodized aluminum with rubber sound insulation underlagAluminum coating:Fully anodized, to increase resistance to corrosion and wear. More<br>aesthetically pleasing finish and harder surface than pure aluminum.Aluminum material thickness (mm)1.2ConnectionStrong PVC connection strip, the entire widthStandard profile clearance approx. (mm)0 mm closed systemSlip resistanceR 11 slip resistance as per DIN 51130Max width/profile length for each<br>individual section (rmm):6000Mat divisions as per factory standards or<br>sustomer specificationsRecommended maximum mat weight of 45 kgDepth for individual units (mm):Cca 30Veight (kg/m²)Cca 30Logo options:Logo engraving                                                                                                                                                                                                                                                                                                                                                                                                                                                                                                                                                                                                                                                                                                                                                                                                                                                                                                                                                                                                                                                                     | Tread surface (inlay):                  |                                                                         |
| NumberClosed systemCodeBCBCApprox. height (mm)30Entrance positionCovered outdoor areas, gateways, passagesZones: I - II - IIIZone: IILoadExtremeFootfallDaily footfall of 5000 and upRoll-over and drive-over capability:Wheelchairs, Prams, Hand and Light shopping trolleysSupport chassisMade from rigid anodized aluminum with rubber sound insulation underlayAluminum coating:Fully anodized, to increase resistance to corrosion and wear. More<br>aesthetically pleasing finish and harder surface than pure aluminum.Aluminum material thickness (mm)1.2ConnectionStrong PVC connection strip, the entire widthStandard profile clearance approx. (mm)0 mm closed systemSlip resistanceR11 slip resistance as per DIN 51130Max width/profile length for each<br>individual section (mm):ApyMat divisions as per factory standards or<br>customer specificationsRecommended maximum mat weight of 45 kgDepth for individual<br>units (mm):Cca 30Logo options:Logo engraving                                                                                                                                                                                                                                                                                                                                                                                                                                                                                                                                                                                                                                                                                                                                                                                                                                                                                                                                                                                                                                                                                                                   | Ideal for:                              | Coarse dirt, fine dirt and moisture                                     |
| CodeBCBCApprox. height (mm)30Entrance positionCovered outdoor areas, gateways, passagesZones: I - II - IIIZone: IILoadExtremeFootfallDaily footfall of 5000 and upRoll-over and drive-over capability:Wheelchairs, Prams, Hand and Light shopping trolleysSupport chassisMade from rigid anodized aluminum with rubber sound insulation underlayAluminum coating:Fully anodized, to increase resistance to corrosion and wear. More<br>aesthetically pleasing finish and harder surface than pure aluminum.Aluminum material thickness (mm)1.2ConnectionStrong PVC connection strip, the entire widthStandard profile clearance approx. (mm)0 mm closed systemSlip resistanceR11 slip resistance as per DIN 51130Max width/profile length for each<br>individual section (mm):AnyMat deityisions as per factory standards or<br>ustomer specificationsRecommended maximum mat weight of 45 kgDepth for individual units (mm):Cca 30Veight (kg/m²)Cca 30Logo options:Logo engraving                                                                                                                                                                                                                                                                                                                                                                                                                                                                                                                                                                                                                                                                                                                                                                                                                                                                                                                                                                                                                                                                                                                    | Colors:                                 | Black, Grey, Brown                                                      |
| Approx. height (mm)30Entrance positionCovered outdoor areas, gateways, passagesZones: I - II-IIIZone: IILoadExtremeFootfallDaily footfall of 5000 and upRoll-over and drive-over capability:Wheelchairs, Prams, Hand and Light shopping trolleysSupport chassisMade from rigid anodized aluminum with rubber sound insulation underlayAluminum coating:Fully anodized, to increase resistance to corrosion and wear. More<br>aesthetically pleasing finish and harder surface than pure aluminum.Aluminum material thickness (mm)1.2ConnectionStrong PVC connection strip, the entire widthSlip resistanceR 11 slip resistance as per DIN 51130Max width/profile length for each<br>individual sectif (mm):Go00Max depth/walking depth for individual<br>unts (mm):Cca 30Depth for individual units (mm):Cca 30Veight (kg/m²)Cca 30Kutegor (kg/m²)Logo engraving                                                                                                                                                                                                                                                                                                                                                                                                                                                                                                                                                                                                                                                                                                                                                                                                                                                                                                                                                                                                                                                                                                                                                                                                                                      | Version                                 | Closed system                                                           |
| Interact positionCovered outdoor areas, gateways, passagesEntrance positionZone: ILoadExtremeFootfallDaily footfall of 5000 and upRoll-over and drive-over capability:Wheelchairs, Prams, Hand and Light shopping trolleysSupport chassisMade from rigid anodized aluminum with rubber sound insulation underlayAluminum coating:Fully anodized, to increase resistance to corrosion and wear. More<br>aesthetically pleasing finish and harder surface than pure aluminum.Aluminum material thickness (mm)1.2ConnectionStrong PVC connection strip, the entire widthStandard profile clearance approx. (mm)0 mm closed systemSlip resistanceR 11 slip resistance as per DIN 51130Max width/profile length for each<br>individual section (mm):6000Max depth/walking depth for individual<br>units (mm):AnyDepth for individual units (mm):Cca 30Logo options:Logo engraving                                                                                                                                                                                                                                                                                                                                                                                                                                                                                                                                                                                                                                                                                                                                                                                                                                                                                                                                                                                                                                                                                                                                                                                                                          | Code                                    | BCBC                                                                    |
| Zones: I - II - IIIZone: ILoadExtremeFootfallDaily footfall of 5000 and upRol-over and drive-over capability:Wheelchairs, Prams, Hand and Light shopping trolleysSupport chassisMade from rigid anodized aluminum with rubber sound insulation underlayAluminum coating:Fully anodized, to increase resistance to corrosion and wear. More<br>aesthetically pleasing finish and harder surface than pure aluminum.Aluminum material thickness (mm)1.2ConnectionStrong PVC connection strip, the entire widthStandard profile clearance approx. (mm)0 mm closed systemSlip resistanceR 11 slip resistance as per DIN 51130Max depth/walking depth for individual<br>units (mm):AnyMat divisions as per factory standards or<br>customer specificationsRecommended maximum mat weight of 45 kgDepth for individual units (mm):Ca 30Veight (kg/m²)Ca 30Logo options:Logo engraving                                                                                                                                                                                                                                                                                                                                                                                                                                                                                                                                                                                                                                                                                                                                                                                                                                                                                                                                                                                                                                                                                                                                                                                                                       | Approx. height (mm)                     | 30                                                                      |
| LoadExtremeFootfallDaily footfall of 5000 and upRoll-over and drive-over capability:Wheelchairs, Prams, Hand and Light shopping trolleysSupport chassisMade from rigid anodized aluminum with rubber sound insulation underlayAluminum coating:Fully anodized, to increase resistance to corrosion and wear. More<br>aesthetically pleasing finish and harder surface than pure aluminum.Aluminum material thickness (mm)1.2ConnectionStrong PVC connection strip, the entire widthStandard profile clearance approx. (mm)0 mm closed systemSlip resistanceR11 slip resistance as per DIN 51130Max width/profile length for each<br>individual section (mm):AnyMat divisions as per factory standards or<br>sustomer specificationsRecommended maximum mat weight of 45 kgDepth for individual units (mm):Cca 30Veight (kg/m²)Cca 30Logo options:Logo engraving                                                                                                                                                                                                                                                                                                                                                                                                                                                                                                                                                                                                                                                                                                                                                                                                                                                                                                                                                                                                                                                                                                                                                                                                                                       | Entrance position                       | Covered outdoor areas, gateways, passages                               |
| FootfallDaily footfall of 5000 and upRoll-over and drive-over capability:Wheelchairs, Prams, Hand and Light shopping trolleysSupport chassisMade from rigid anodized aluminum with rubber sound insulation underlayAluminum coating:Fully anodized, to increase resistance to corrosion and wear. More<br>aesthetically pleasing finish and harder surface than pure aluminum.Aluminum material thickness (mm)1.2ConnectionStrong PVC connection strip, the entire widthStandard profile clearance approx. (mm)0 mm closed systemSlip resistanceR 11 slip resistance as per DIN 51130Max width/profile length for each<br>individual section (mm):6000Mat depth/walking depth for individual<br>units (mm):AnyDepth for individual units (mm):Cca 30Depth for individual units (mm):Cca 30Weight (kg/m²)Cca 30Logo options:Logo engraving                                                                                                                                                                                                                                                                                                                                                                                                                                                                                                                                                                                                                                                                                                                                                                                                                                                                                                                                                                                                                                                                                                                                                                                                                                                             | Zones: I – II - III                     | Zone: II                                                                |
| Roll-over and drive-over capability:Wheelchairs, Prams, Hand and Light shopping trolleysSupport chassisMade from rigid anodized aluminum with rubber sound insulation underlayAluminum coating:Fully anodized, to increase resistance to corrosion and wear. More<br>aesthetically pleasing finish and harder surface than pure aluminum.Aluminum material thickness (mm)1.2ConnectionStrong PVC connection strip, the entire widthStandard profile clearance approx. (mm)0 mm closed systemSlip resistanceR 11 slip resistance as per DIN 51130Max width/profile length for each<br>individual section (mm):6000Mat depth/walking depth for individual<br>units (mm):AnyDepth for individual units (mm):Cca 30Stationary load kg/100cm22200Weight (kg/m2)Cca 30Logo options:Logo engraving                                                                                                                                                                                                                                                                                                                                                                                                                                                                                                                                                                                                                                                                                                                                                                                                                                                                                                                                                                                                                                                                                                                                                                                                                                                                                                           | Load                                    | Extreme                                                                 |
| Support chassisMade from rigid anodized aluminum with rubber sound insulation underlayAluminum coating:Fully anodized, to increase resistance to corrosion and wear. More<br>aesthetically pleasing finish and harder surface than pure aluminum.Aluminum material thickness (mm)1.2ConnectionStrong PVC connection strip, the entire widthStandard profile clearance approx. (mm)0 mm closed systemSlip resistanceR 11 slip resistance as per DIN 51130Max width/profile length for each<br>individual section (mm):6000Max depth/walking depth for individual<br>units (mm):AnyMat divisions as per factory standards or<br>customer specificationsRecommended maximum mat weight of 45 kgDepth for individual units (mm):Cca 30Stationary load kg/100cm²2200Keight (kg/m²)Cca 30Logo options:Logo engraving                                                                                                                                                                                                                                                                                                                                                                                                                                                                                                                                                                                                                                                                                                                                                                                                                                                                                                                                                                                                                                                                                                                                                                                                                                                                                        | Footfall                                | Daily footfall of 5000 and up                                           |
| Aluminum coating:Fully anodized, to increase resistance to corrosion and wear. More<br>aesthetically pleasing finish and harder surface than pure aluminum.Aluminum material thickness (mm)1.2ConnectionStrong PVC connection strip, the entire widthStandard profile clearance approx. (mm)0 mm closed systemSlip resistanceR 11 slip resistance as per DIN 51130Max width/profile length for each<br>individual section (mm):6000Max depth/walking depth for individual<br>units (mm):AnyMat divisions as per factory standards or<br>customer specificationsRecommended maximum mat weight of 45 kgDepth for individual units (mm):Cca 30Stationary load kg/100cm²2200Weight (kg/m²)Cca 30Logo options:Logo engraving                                                                                                                                                                                                                                                                                                                                                                                                                                                                                                                                                                                                                                                                                                                                                                                                                                                                                                                                                                                                                                                                                                                                                                                                                                                                                                                                                                              | Roll-over and drive-over capability:    | Wheelchairs, Prams, Hand and Light shopping trolleys                    |
| Aluminum material thickness (mm)1.2ConnectionStrong PVC connection strip, the entire widthStandard profile clearance approx. (mm)0 mm closed systemSlip resistanceR 11 slip resistance as per DIN 51130Max width/profile length for each<br>individual section (mm):6000Max depth/walking depth for individual<br>units (mm):AnyDepth for individual units (mm):Cca 30Depth for individual units (mm):2200Stationary load kg/100cm²Cca 30Logo options:Logo engraving                                                                                                                                                                                                                                                                                                                                                                                                                                                                                                                                                                                                                                                                                                                                                                                                                                                                                                                                                                                                                                                                                                                                                                                                                                                                                                                                                                                                                                                                                                                                                                                                                                  | Support chassis                         | Made from rigid anodized aluminum with rubber sound insulation underlay |
| ConnectionStrong PVC connection strip, the entire widthStandard profile clearance approx. (mm)0 mm closed systemSlip resistanceR 11 slip resistance as per DIN 51130Max width/profile length for each<br>individual section (mm):6000Max depth/walking depth for individual<br>units (mm):AnyMat divisions as per factory standards or<br>customer specificationsRecommended maximum mat weight of 45 kgDepth for individual units (mm):Cca 30Stationary load kg/100cm²2200Weight (kg/m²)Logo engraving                                                                                                                                                                                                                                                                                                                                                                                                                                                                                                                                                                                                                                                                                                                                                                                                                                                                                                                                                                                                                                                                                                                                                                                                                                                                                                                                                                                                                                                                                                                                                                                               | Aluminum coating:                       |                                                                         |
| Standard profile clearance approx. (mm)0 mm closed systemSlip resistanceR 11 slip resistance as per DIN 51130Max width/profile length for each<br>individual section (mm):6000Max depth/walking depth for individual<br>units (mm):AnyMat divisions as per factory standards or<br>customer specificationsRecommended maximum mat weight of 45 kgDepth for individual units (mm):Cca 30Stationary load kg/100cm²2200Weight (kg/m²)Cca 30Logo options:Logo engraving                                                                                                                                                                                                                                                                                                                                                                                                                                                                                                                                                                                                                                                                                                                                                                                                                                                                                                                                                                                                                                                                                                                                                                                                                                                                                                                                                                                                                                                                                                                                                                                                                                   | Aluminum material thickness (mm)        | 1.2                                                                     |
| Slip resistanceR 11 slip resistance as per DIN 51130Max width/profile length for each<br>individual section (mm):6000Max depth/walking depth for individual<br>units (mm):AnyMat divisions as per factory standards or<br>customer specificationsRecommended maximum mat weight of 45 kgDepth for individual units (mm):Cca 30Stationary load kg/100cm²2200Weight (kg/m²)Cca 30Logo options:Logo engraving                                                                                                                                                                                                                                                                                                                                                                                                                                                                                                                                                                                                                                                                                                                                                                                                                                                                                                                                                                                                                                                                                                                                                                                                                                                                                                                                                                                                                                                                                                                                                                                                                                                                                            | Connection                              | Strong PVC connection strip, the entire width                           |
| Max width/profile length for each<br>individual section (mm):6000Max depth/walking depth for individual<br>units (mm):AnyMat divisions as per factory standards or<br>customer specificationsRecommended maximum mat weight of 45 kgDepth for individual units (mm):Cca 30Stationary load kg/100cm²2200Weight (kg/m²)Cca 30Logo options:Logo engraving                                                                                                                                                                                                                                                                                                                                                                                                                                                                                                                                                                                                                                                                                                                                                                                                                                                                                                                                                                                                                                                                                                                                                                                                                                                                                                                                                                                                                                                                                                                                                                                                                                                                                                                                                | Standard profile clearance approx. (mm) | 0 mm closed system                                                      |
| individual section (mm):AnyMax depth/walking depth for individual<br>units (mm):AnyMat divisions as per factory standards or<br>customer specificationsRecommended maximum mat weight of 45 kgDepth for individual units (mm):Cca 30Stationary load kg/100cm²2200Weight (kg/m²)Cca 30Logo options:Logo engraving                                                                                                                                                                                                                                                                                                                                                                                                                                                                                                                                                                                                                                                                                                                                                                                                                                                                                                                                                                                                                                                                                                                                                                                                                                                                                                                                                                                                                                                                                                                                                                                                                                                                                                                                                                                      | Slip resistance                         | R 11 slip resistance as per DIN 51130                                   |
| units (mm):Addition of the second |                                         | 6000                                                                    |
| customer specificationsCa 30Depth for individual units (mm):Cca 30Stationary load kg/100cm²2200Weight (kg/m²)Cca 30Logo options:Logo engraving                                                                                                                                                                                                                                                                                                                                                                                                                                                                                                                                                                                                                                                                                                                                                                                                                                                                                                                                                                                                                                                                                                                                                                                                                                                                                                                                                                                                                                                                                                                                                                                                                                                                                                                                                                                                                                                                                                                                                        |                                         | Any                                                                     |
| Stationary load kg/100cm²2200Weight (kg/m²)Cca 30Logo options:Logo engraving                                                                                                                                                                                                                                                                                                                                                                                                                                                                                                                                                                                                                                                                                                                                                                                                                                                                                                                                                                                                                                                                                                                                                                                                                                                                                                                                                                                                                                                                                                                                                                                                                                                                                                                                                                                                                                                                                                                                                                                                                          |                                         | Recommended maximum mat weight of 45 kg                                 |
| Weight (kg/m²)Cca 30Logo options:Logo engraving                                                                                                                                                                                                                                                                                                                                                                                                                                                                                                                                                                                                                                                                                                                                                                                                                                                                                                                                                                                                                                                                                                                                                                                                                                                                                                                                                                                                                                                                                                                                                                                                                                                                                                                                                                                                                                                                                                                                                                                                                                                       | Depth for individual units (mm):        | Cca 30                                                                  |
| Logo options: Logo engraving                                                                                                                                                                                                                                                                                                                                                                                                                                                                                                                                                                                                                                                                                                                                                                                                                                                                                                                                                                                                                                                                                                                                                                                                                                                                                                                                                                                                                                                                                                                                                                                                                                                                                                                                                                                                                                                                                                                                                                                                                                                                          | Stationary load kg/100cm <sup>2</sup>   | 2200                                                                    |
|                                                                                                                                                                                                                                                                                                                                                                                                                                                                                                                                                                                                                                                                                                                                                                                                                                                                                                                                                                                                                                                                                                                                                                                                                                                                                                                                                                                                                                                                                                                                                                                                                                                                                                                                                                                                                                                                                                                                                                                                                                                                                                       | Weight (kg/m²)                          | Cca 30                                                                  |
| Contact STILMAT                                                                                                                                                                                                                                                                                                                                                                                                                                                                                                                                                                                                                                                                                                                                                                                                                                                                                                                                                                                                                                                                                                                                                                                                                                                                                                                                                                                                                                                                                                                                                                                                                                                                                                                                                                                                                                                                                                                                                                                                                                                                                       | Logo options:                           | Logo engraving                                                          |
|                                                                                                                                                                                                                                                                                                                                                                                                                                                                                                                                                                                                                                                                                                                                                                                                                                                                                                                                                                                                                                                                                                                                                                                                                                                                                                                                                                                                                                                                                                                                                                                                                                                                                                                                                                                                                                                                                                                                                                                                                                                                                                       | Contact                                 | STILMAT                                                                 |