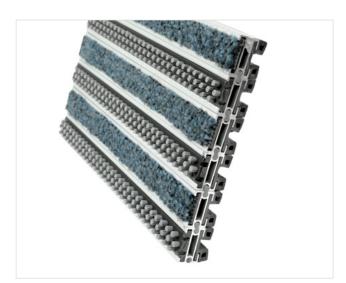

Code: BCBC

The alternative system with closed design. Imagine your impressive entrance with BARON STILMAT doormat. Suitable for internal use and for heavy to extreme frequency of passengers. This model is with thorough brushes for extra cleaning effect and high quality dust control carpet, ideal for picking up coarse dirt, fine dirt and moisture. Anodized aluminum doormat model with 30mm height and high quality dust control carpet . The weather-proof solution among the robust solution.

## **STILMAT BARON**

Lux Brush/Carpet - closed

Code: BCBC

| Tread surface (inlay):Lux brushes recessed, robust and high quality dust control carpet, durable<br>and luxurious character. Made from 100% Polyamide. Weather-proofIdeal for:Coarse dirt, fine dirt and moistureColors:Black, Grey, BrownVersionClosed systemCodeBCBCApprox. height (mm)30Entrance positionCovered outdoor areas, gateways, passagesZones: I - II - IIIZone: IILoadExtremeFootfallDaily footfall of 5000 and upRoll-over capability:Wheelchairs, Prams, Hand and Light shopping trolleysSupport chassisMade from rigid anodized aluminum with rubber sound insulation underlayAluminum coating:Fully anodized, to increase resistance to corrosion and wear. More<br>aesthetically pleasing finish and harder surface than pure aluminum.Aluminum material thickness (mm)1.2ConnectionStrong PVC connection strip, the entire widthStandard profile clearance approx. (mm)Go00Max width/profile length for each<br>individual section (mm):AnyMat divisions as per factory standards or<br>customer specificationsRecommended maximum mat weight of 45 kgDepth for individual units (mm):Cca 30Logo options:Cca 30Keight (kg/m²)Cca 30Logo options:Logo engravingContactSTILMAT                                                                                                                                                                                                                                                                                                                                                                                                                                                                                                                                                                                                                                                                                                                                                                                                                                                                                                      | Model                                   | BARON (Lux brush & Carpet)                                              |
|-------------------------------------------------------------------------------------------------------------------------------------------------------------------------------------------------------------------------------------------------------------------------------------------------------------------------------------------------------------------------------------------------------------------------------------------------------------------------------------------------------------------------------------------------------------------------------------------------------------------------------------------------------------------------------------------------------------------------------------------------------------------------------------------------------------------------------------------------------------------------------------------------------------------------------------------------------------------------------------------------------------------------------------------------------------------------------------------------------------------------------------------------------------------------------------------------------------------------------------------------------------------------------------------------------------------------------------------------------------------------------------------------------------------------------------------------------------------------------------------------------------------------------------------------------------------------------------------------------------------------------------------------------------------------------------------------------------------------------------------------------------------------------------------------------------------------------------------------------------------------------------------------------------------------------------------------------------------------------------------------------------------------------------------------------------------------------------------------------|-----------------------------------------|-------------------------------------------------------------------------|
| Colors:Black, Grey, BrownVersionClosed systemCodeBCBCApprox. height (mm)30Entrance positionCovered outdoor areas, gateways, passagesZones: I - II - IIIZone: IILoadExtremeFootfallDaily footfall of 5000 and upRoll-over and drive-over capability:Wheelchairs, Prans, Hand and Light shopping trolleysSupport chassisMade from rigid anodized aluminum with rubber sound insulation underlagAluminum coating:Fully anodized, to increase resistance to corrosion and wear. More<br>aesthetically pleasing finish and harder surface than pure aluminum.Aluminum material thickness (mm)1.2ConnectionStrong PVC connection strip, the entire widthStandard profile clearance approx. (mm)0 mm closed systemSlip resistanceR 11 slip resistance as per DIN 51130Max width/profile length for each<br>individual section (rmm):6000Mat divisions as per factory standards or<br>sustomer specificationsRecommended maximum mat weight of 45 kgDepth for individual units (mm):Cca 30Veight (kg/m²)Cca 30Logo options:Logo engraving                                                                                                                                                                                                                                                                                                                                                                                                                                                                                                                                                                                                                                                                                                                                                                                                                                                                                                                                                                                                                                                                     | Tread surface (inlay):                  |                                                                         |
| NumberClosed systemCodeBCBCApprox. height (mm)30Entrance positionCovered outdoor areas, gateways, passagesZones: I - II - IIIZone: IILoadExtremeFootfallDaily footfall of 5000 and upRoll-over and drive-over capability:Wheelchairs, Prams, Hand and Light shopping trolleysSupport chassisMade from rigid anodized aluminum with rubber sound insulation underlayAluminum coating:Fully anodized, to increase resistance to corrosion and wear. More<br>aesthetically pleasing finish and harder surface than pure aluminum.Aluminum material thickness (mm)1.2ConnectionStrong PVC connection strip, the entire widthStandard profile clearance approx. (mm)0 mm closed systemSlip resistanceR11 slip resistance as per DIN 51130Max width/profile length for each<br>individual section (mm):ApyMat divisions as per factory standards or<br>customer specificationsRecommended maximum mat weight of 45 kgDepth for individual<br>units (mm):Cca 30Logo options:Logo engraving                                                                                                                                                                                                                                                                                                                                                                                                                                                                                                                                                                                                                                                                                                                                                                                                                                                                                                                                                                                                                                                                                                                   | Ideal for:                              | Coarse dirt, fine dirt and moisture                                     |
| CodeBCBCApprox. height (mm)30Entrance positionCovered outdoor areas, gateways, passagesZones: I - II - IIIZone: IILoadExtremeFootfallDaily footfall of 5000 and upRoll-over and drive-over capability:Wheelchairs, Prams, Hand and Light shopping trolleysSupport chassisMade from rigid anodized aluminum with rubber sound insulation underlayAluminum coating:Fully anodized, to increase resistance to corrosion and wear. More<br>aesthetically pleasing finish and harder surface than pure aluminum.Aluminum material thickness (mm)1.2ConnectionStrong PVC connection strip, the entire widthStandard profile clearance approx. (mm)0 mm closed systemSlip resistanceR11 slip resistance as per DIN 51130Max width/profile length for each<br>individual section (mm):AnyMat deityisions as per factory standards or<br>ustomer specificationsRecommended maximum mat weight of 45 kgDepth for individual units (mm):Cca 30Veight (kg/m²)Cca 30Logo options:Logo engraving                                                                                                                                                                                                                                                                                                                                                                                                                                                                                                                                                                                                                                                                                                                                                                                                                                                                                                                                                                                                                                                                                                                    | Colors:                                 | Black, Grey, Brown                                                      |
| Approx. height (mm)30Entrance positionCovered outdoor areas, gateways, passagesZones: I - II-IIIZone: IILoadExtremeFootfallDaily footfall of 5000 and upRoll-over and drive-over capability:Wheelchairs, Prams, Hand and Light shopping trolleysSupport chassisMade from rigid anodized aluminum with rubber sound insulation underlayAluminum coating:Fully anodized, to increase resistance to corrosion and wear. More<br>aesthetically pleasing finish and harder surface than pure aluminum.Aluminum material thickness (mm)1.2ConnectionStrong PVC connection strip, the entire widthSlip resistanceR 11 slip resistance as per DIN 51130Max width/profile length for each<br>individual sectif (mm):Go00Max depth/walking depth for individual<br>unts (mm):Cca 30Depth for individual units (mm):Cca 30Veight (kg/m²)Cca 30Kutegor (kg/m²)Logo engraving                                                                                                                                                                                                                                                                                                                                                                                                                                                                                                                                                                                                                                                                                                                                                                                                                                                                                                                                                                                                                                                                                                                                                                                                                                      | Version                                 | Closed system                                                           |
| Interact positionCovered outdoor areas, gateways, passagesEntrance positionZone: ILoadExtremeFootfallDaily footfall of 5000 and upRoll-over and drive-over capability:Wheelchairs, Prams, Hand and Light shopping trolleysSupport chassisMade from rigid anodized aluminum with rubber sound insulation underlayAluminum coating:Fully anodized, to increase resistance to corrosion and wear. More<br>aesthetically pleasing finish and harder surface than pure aluminum.Aluminum material thickness (mm)1.2ConnectionStrong PVC connection strip, the entire widthStandard profile clearance approx. (mm)0 mm closed systemSlip resistanceR 11 slip resistance as per DIN 51130Max width/profile length for each<br>individual section (mm):6000Max depth/walking depth for individual<br>units (mm):AnyDepth for individual units (mm):Cca 30Logo options:Logo engraving                                                                                                                                                                                                                                                                                                                                                                                                                                                                                                                                                                                                                                                                                                                                                                                                                                                                                                                                                                                                                                                                                                                                                                                                                          | Code                                    | BCBC                                                                    |
| Zones: I - II - IIIZone: ILoadExtremeFootfallDaily footfall of 5000 and upRol-over and drive-over capability:Wheelchairs, Prams, Hand and Light shopping trolleysSupport chassisMade from rigid anodized aluminum with rubber sound insulation underlayAluminum coating:Fully anodized, to increase resistance to corrosion and wear. More<br>aesthetically pleasing finish and harder surface than pure aluminum.Aluminum material thickness (mm)1.2ConnectionStrong PVC connection strip, the entire widthStandard profile clearance approx. (mm)0 mm closed systemSlip resistanceR 11 slip resistance as per DIN 51130Max depth/walking depth for individual<br>units (mm):AnyMat divisions as per factory standards or<br>customer specificationsRecommended maximum mat weight of 45 kgDepth for individual units (mm):Ca 30Veight (kg/m²)Ca 30Logo options:Logo engraving                                                                                                                                                                                                                                                                                                                                                                                                                                                                                                                                                                                                                                                                                                                                                                                                                                                                                                                                                                                                                                                                                                                                                                                                                       | Approx. height (mm)                     | 30                                                                      |
| LoadExtremeFootfallDaily footfall of 5000 and upRoll-over and drive-over capability:Wheelchairs, Prams, Hand and Light shopping trolleysSupport chassisMade from rigid anodized aluminum with rubber sound insulation underlayAluminum coating:Fully anodized, to increase resistance to corrosion and wear. More<br>aesthetically pleasing finish and harder surface than pure aluminum.Aluminum material thickness (mm)1.2ConnectionStrong PVC connection strip, the entire widthStandard profile clearance approx. (mm)0 mm closed systemSlip resistanceR11 slip resistance as per DIN 51130Max width/profile length for each<br>individual section (mm):AnyMat divisions as per factory standards or<br>sustomer specificationsRecommended maximum mat weight of 45 kgDepth for individual units (mm):Cca 30Veight (kg/m²)Cca 30Logo options:Logo engraving                                                                                                                                                                                                                                                                                                                                                                                                                                                                                                                                                                                                                                                                                                                                                                                                                                                                                                                                                                                                                                                                                                                                                                                                                                       | Entrance position                       | Covered outdoor areas, gateways, passages                               |
| FootfallDaily footfall of 5000 and upRoll-over and drive-over capability:Wheelchairs, Prams, Hand and Light shopping trolleysSupport chassisMade from rigid anodized aluminum with rubber sound insulation underlayAluminum coating:Fully anodized, to increase resistance to corrosion and wear. More<br>aesthetically pleasing finish and harder surface than pure aluminum.Aluminum material thickness (mm)1.2ConnectionStrong PVC connection strip, the entire widthStandard profile clearance approx. (mm)0 mm closed systemSlip resistanceR 11 slip resistance as per DIN 51130Max width/profile length for each<br>individual section (mm):6000Mat depth/walking depth for individual<br>units (mm):AnyDepth for individual units (mm):Cca 30Depth for individual units (mm):Cca 30Weight (kg/m²)Cca 30Logo options:Logo engraving                                                                                                                                                                                                                                                                                                                                                                                                                                                                                                                                                                                                                                                                                                                                                                                                                                                                                                                                                                                                                                                                                                                                                                                                                                                             | Zones: I – II - III                     | Zone: II                                                                |
| Roll-over and drive-over capability:Wheelchairs, Prams, Hand and Light shopping trolleysSupport chassisMade from rigid anodized aluminum with rubber sound insulation underlayAluminum coating:Fully anodized, to increase resistance to corrosion and wear. More<br>aesthetically pleasing finish and harder surface than pure aluminum.Aluminum material thickness (mm)1.2ConnectionStrong PVC connection strip, the entire widthStandard profile clearance approx. (mm)0 mm closed systemSlip resistanceR 11 slip resistance as per DIN 51130Max width/profile length for each<br>individual section (mm):6000Mat depth/walking depth for individual<br>units (mm):AnyDepth for individual units (mm):Cca 30Stationary load kg/100cm22200Weight (kg/m2)Cca 30Logo options:Logo engraving                                                                                                                                                                                                                                                                                                                                                                                                                                                                                                                                                                                                                                                                                                                                                                                                                                                                                                                                                                                                                                                                                                                                                                                                                                                                                                           | Load                                    | Extreme                                                                 |
| Support chassisMade from rigid anodized aluminum with rubber sound insulation underlayAluminum coating:Fully anodized, to increase resistance to corrosion and wear. More<br>aesthetically pleasing finish and harder surface than pure aluminum.Aluminum material thickness (mm)1.2ConnectionStrong PVC connection strip, the entire widthStandard profile clearance approx. (mm)0 mm closed systemSlip resistanceR 11 slip resistance as per DIN 51130Max width/profile length for each<br>individual section (mm):6000Max depth/walking depth for individual<br>units (mm):AnyMat divisions as per factory standards or<br>customer specificationsRecommended maximum mat weight of 45 kgDepth for individual units (mm):Cca 30Stationary load kg/100cm²2200Keight (kg/m²)Cca 30Logo options:Logo engraving                                                                                                                                                                                                                                                                                                                                                                                                                                                                                                                                                                                                                                                                                                                                                                                                                                                                                                                                                                                                                                                                                                                                                                                                                                                                                        | Footfall                                | Daily footfall of 5000 and up                                           |
| Aluminum coating:Fully anodized, to increase resistance to corrosion and wear. More<br>aesthetically pleasing finish and harder surface than pure aluminum.Aluminum material thickness (mm)1.2ConnectionStrong PVC connection strip, the entire widthStandard profile clearance approx. (mm)0 mm closed systemSlip resistanceR 11 slip resistance as per DIN 51130Max width/profile length for each<br>individual section (mm):6000Max depth/walking depth for individual<br>units (mm):AnyMat divisions as per factory standards or<br>customer specificationsRecommended maximum mat weight of 45 kgDepth for individual units (mm):Cca 30Stationary load kg/100cm²2200Weight (kg/m²)Cca 30Logo options:Logo engraving                                                                                                                                                                                                                                                                                                                                                                                                                                                                                                                                                                                                                                                                                                                                                                                                                                                                                                                                                                                                                                                                                                                                                                                                                                                                                                                                                                              | Roll-over and drive-over capability:    | Wheelchairs, Prams, Hand and Light shopping trolleys                    |
| Aluminum material thickness (mm)1.2ConnectionStrong PVC connection strip, the entire widthStandard profile clearance approx. (mm)0 mm closed systemSlip resistanceR 11 slip resistance as per DIN 51130Max width/profile length for each<br>individual section (mm):6000Max depth/walking depth for individual<br>units (mm):AnyDepth for individual units (mm):Cca 30Depth for individual units (mm):2200Stationary load kg/100cm²Cca 30Logo options:Logo engraving                                                                                                                                                                                                                                                                                                                                                                                                                                                                                                                                                                                                                                                                                                                                                                                                                                                                                                                                                                                                                                                                                                                                                                                                                                                                                                                                                                                                                                                                                                                                                                                                                                  | Support chassis                         | Made from rigid anodized aluminum with rubber sound insulation underlay |
| ConnectionStrong PVC connection strip, the entire widthStandard profile clearance approx. (mm)0 mm closed systemSlip resistanceR 11 slip resistance as per DIN 51130Max width/profile length for each<br>individual section (mm):6000Max depth/walking depth for individual<br>units (mm):AnyMat divisions as per factory standards or<br>customer specificationsRecommended maximum mat weight of 45 kgDepth for individual units (mm):Cca 30Stationary load kg/100cm²2200Weight (kg/m²)Logo engraving                                                                                                                                                                                                                                                                                                                                                                                                                                                                                                                                                                                                                                                                                                                                                                                                                                                                                                                                                                                                                                                                                                                                                                                                                                                                                                                                                                                                                                                                                                                                                                                               | Aluminum coating:                       |                                                                         |
| Standard profile clearance approx. (mm)0 mm closed systemSlip resistanceR 11 slip resistance as per DIN 51130Max width/profile length for each<br>individual section (mm):6000Max depth/walking depth for individual<br>units (mm):AnyMat divisions as per factory standards or<br>customer specificationsRecommended maximum mat weight of 45 kgDepth for individual units (mm):Cca 30Stationary load kg/100cm²2200Weight (kg/m²)Cca 30Logo options:Logo engraving                                                                                                                                                                                                                                                                                                                                                                                                                                                                                                                                                                                                                                                                                                                                                                                                                                                                                                                                                                                                                                                                                                                                                                                                                                                                                                                                                                                                                                                                                                                                                                                                                                   | Aluminum material thickness (mm)        | 1.2                                                                     |
| Slip resistanceR 11 slip resistance as per DIN 51130Max width/profile length for each<br>individual section (mm):6000Max depth/walking depth for individual<br>units (mm):AnyMat divisions as per factory standards or<br>customer specificationsRecommended maximum mat weight of 45 kgDepth for individual units (mm):Cca 30Stationary load kg/100cm²2200Weight (kg/m²)Cca 30Logo options:Logo engraving                                                                                                                                                                                                                                                                                                                                                                                                                                                                                                                                                                                                                                                                                                                                                                                                                                                                                                                                                                                                                                                                                                                                                                                                                                                                                                                                                                                                                                                                                                                                                                                                                                                                                            | Connection                              | Strong PVC connection strip, the entire width                           |
| Max width/profile length for each<br>individual section (mm):6000Max depth/walking depth for individual<br>units (mm):AnyMat divisions as per factory standards or<br>customer specificationsRecommended maximum mat weight of 45 kgDepth for individual units (mm):Cca 30Stationary load kg/100cm²2200Weight (kg/m²)Cca 30Logo options:Logo engraving                                                                                                                                                                                                                                                                                                                                                                                                                                                                                                                                                                                                                                                                                                                                                                                                                                                                                                                                                                                                                                                                                                                                                                                                                                                                                                                                                                                                                                                                                                                                                                                                                                                                                                                                                | Standard profile clearance approx. (mm) | 0 mm closed system                                                      |
| individual section (mm):AnyMax depth/walking depth for individual<br>units (mm):AnyMat divisions as per factory standards or<br>customer specificationsRecommended maximum mat weight of 45 kgDepth for individual units (mm):Cca 30Stationary load kg/100cm²2200Weight (kg/m²)Cca 30Logo options:Logo engraving                                                                                                                                                                                                                                                                                                                                                                                                                                                                                                                                                                                                                                                                                                                                                                                                                                                                                                                                                                                                                                                                                                                                                                                                                                                                                                                                                                                                                                                                                                                                                                                                                                                                                                                                                                                      | Slip resistance                         | R 11 slip resistance as per DIN 51130                                   |
| units (mm):Addition of the second |                                         | 6000                                                                    |
| customer specificationsCa 30Depth for individual units (mm):Cca 30Stationary load kg/100cm²2200Weight (kg/m²)Cca 30Logo options:Logo engraving                                                                                                                                                                                                                                                                                                                                                                                                                                                                                                                                                                                                                                                                                                                                                                                                                                                                                                                                                                                                                                                                                                                                                                                                                                                                                                                                                                                                                                                                                                                                                                                                                                                                                                                                                                                                                                                                                                                                                        |                                         | Any                                                                     |
| Stationary load kg/100cm²2200Weight (kg/m²)Cca 30Logo options:Logo engraving                                                                                                                                                                                                                                                                                                                                                                                                                                                                                                                                                                                                                                                                                                                                                                                                                                                                                                                                                                                                                                                                                                                                                                                                                                                                                                                                                                                                                                                                                                                                                                                                                                                                                                                                                                                                                                                                                                                                                                                                                          |                                         | Recommended maximum mat weight of 45 kg                                 |
| Weight (kg/m²)Cca 30Logo options:Logo engraving                                                                                                                                                                                                                                                                                                                                                                                                                                                                                                                                                                                                                                                                                                                                                                                                                                                                                                                                                                                                                                                                                                                                                                                                                                                                                                                                                                                                                                                                                                                                                                                                                                                                                                                                                                                                                                                                                                                                                                                                                                                       | Depth for individual units (mm):        | Cca 30                                                                  |
| Logo options: Logo engraving                                                                                                                                                                                                                                                                                                                                                                                                                                                                                                                                                                                                                                                                                                                                                                                                                                                                                                                                                                                                                                                                                                                                                                                                                                                                                                                                                                                                                                                                                                                                                                                                                                                                                                                                                                                                                                                                                                                                                                                                                                                                          | Stationary load kg/100cm <sup>2</sup>   | 2200                                                                    |
|                                                                                                                                                                                                                                                                                                                                                                                                                                                                                                                                                                                                                                                                                                                                                                                                                                                                                                                                                                                                                                                                                                                                                                                                                                                                                                                                                                                                                                                                                                                                                                                                                                                                                                                                                                                                                                                                                                                                                                                                                                                                                                       | Weight (kg/m²)                          | Cca 30                                                                  |
| Contact STILMAT                                                                                                                                                                                                                                                                                                                                                                                                                                                                                                                                                                                                                                                                                                                                                                                                                                                                                                                                                                                                                                                                                                                                                                                                                                                                                                                                                                                                                                                                                                                                                                                                                                                                                                                                                                                                                                                                                                                                                                                                                                                                                       | Logo options:                           | Logo engraving                                                          |
|                                                                                                                                                                                                                                                                                                                                                                                                                                                                                                                                                                                                                                                                                                                                                                                                                                                                                                                                                                                                                                                                                                                                                                                                                                                                                                                                                                                                                                                                                                                                                                                                                                                                                                                                                                                                                                                                                                                                                                                                                                                                                                       | Contact                                 | STILMAT                                                                 |