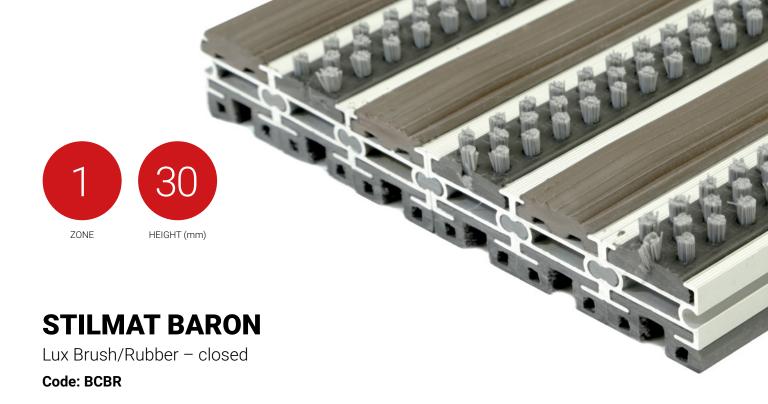

The **BARON** is the highest aludoormat in range. For picking up significant amounts of dirt. Imagine your impressive entrance with BARON STILMAT doormat. Suitable for outdoor use and for extreme frequency of passengers. This model is with thorough brushes for an extra cleaning effect and profiled rubber inserts, ideal for picking up coarse dirt. Anodized aluminum doormat model with 30mm height. The weather-proof solution among the robust solution. Closed hard-wearing entrance mats, produced to fit width and walking depth specifications perfectly.

## **STILMAT BARON**

Lux Brush/Rubber - closed

**Code: BCBR** 

| Model                                                             | BARON (Lux Brush & Rubber)                                                                                                              |
|-------------------------------------------------------------------|-----------------------------------------------------------------------------------------------------------------------------------------|
| Tread surface (inlay):                                            | Lux brushes recessed, robust and profiled rubber inserts. Weather-proof                                                                 |
| Ideal for:                                                        | Coarse dirt                                                                                                                             |
| Colors:                                                           | Black, Grey, Brown                                                                                                                      |
| Version                                                           | Closed system                                                                                                                           |
| Code                                                              | BCBR                                                                                                                                    |
| Approx. height (mm)                                               | 30                                                                                                                                      |
| Entrance position                                                 | Outdoors                                                                                                                                |
| Zones: I - II - III                                               | Zone: I                                                                                                                                 |
| Load                                                              | Extreme                                                                                                                                 |
| Footfall                                                          | Daily footfall of 5000 and up                                                                                                           |
| Roll-over and drive-over capability:                              | Wheelchairs, Prams, Hand and Light shopping trolleys                                                                                    |
| Support chassis                                                   | Made from rigid anodized aluminum with rubber sound insulation underlay                                                                 |
| Aluminum coating:                                                 | Fully anodized, to increase resistance to corrosion and wear. More aesthetically pleasing finish and harder surface than pure aluminum. |
| Aluminum material thickness (mm)                                  | 1.2                                                                                                                                     |
| Connection                                                        | Strong and flexible PVC connection strip, the entire width                                                                              |
| Standard profile clearance approx. (mm)                           | 0 mm                                                                                                                                    |
| Slip resistance                                                   | R 10 slip resistance as per DIN 51130                                                                                                   |
| Max width/profile length for each individual section (mm):        | 6000                                                                                                                                    |
| Max depth/walking depth for individual units (mm):                | Any                                                                                                                                     |
| Mat divisions as per factory standards or customer specifications | Recommended maximum mat weight of 45 kg                                                                                                 |
| Depth for individual units (mm):                                  | Cca 30                                                                                                                                  |
| Stationary load kg/100cm <sup>2</sup>                             | 2200                                                                                                                                    |
| Weight (kg/m²)                                                    | Cca 25                                                                                                                                  |
| Logo options:                                                     | Logo engraving                                                                                                                          |
| Contact                                                           | STILMAT                                                                                                                                 |