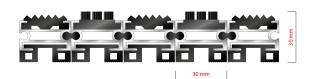

## **STILMAT BARON**

Lux Brush/Rubber - closed

**Code: BCBR** 

| Model                                                             | BARON (Lux Brush & Rubber)                                                                                                              |
|-------------------------------------------------------------------|-----------------------------------------------------------------------------------------------------------------------------------------|
| Tread surface (inlay):                                            | Lux brushes recessed, robust and profiled rubber inserts. Weather-proof                                                                 |
| Ideal for:                                                        | Coarse dirt                                                                                                                             |
| Colors:                                                           | Black, Grey, Brown                                                                                                                      |
| Version                                                           | Closed system                                                                                                                           |
| Code                                                              | BCBR                                                                                                                                    |
| Approx. height (mm)                                               | 30                                                                                                                                      |
| Entrance position                                                 | Outdoors                                                                                                                                |
| Zones: I - II - III                                               | Zone: I                                                                                                                                 |
| Load                                                              | Extreme                                                                                                                                 |
| Footfall                                                          | Daily footfall of 5000 and up                                                                                                           |
| Roll-over and drive-over capability:                              | Wheelchairs, Prams, Hand and Light shopping trolleys                                                                                    |
| Support chassis                                                   | Made from rigid anodized aluminum with rubber sound insulation underlay                                                                 |
| Aluminum coating:                                                 | Fully anodized, to increase resistance to corrosion and wear. More aesthetically pleasing finish and harder surface than pure aluminum. |
| Aluminum material thickness (mm)                                  | 1.2                                                                                                                                     |
| Connection                                                        | Strong and flexible PVC connection strip, the entire width                                                                              |
| Standard profile clearance approx. (mm)                           | 0 mm                                                                                                                                    |
| Slip resistance                                                   | R 10 slip resistance as per DIN 51130                                                                                                   |
| Max width/profile length for each individual section (mm):        | 6000                                                                                                                                    |
| Max depth/walking depth for individual units (mm):                | Any                                                                                                                                     |
| Mat divisions as per factory standards or customer specifications | Recommended maximum mat weight of 45 kg                                                                                                 |
| Depth for individual units (mm):                                  | Cca 30                                                                                                                                  |
| Stationary load kg/100cm <sup>2</sup>                             | 2200                                                                                                                                    |
| Weight (kg/m²)                                                    | Cca 25                                                                                                                                  |
| Logo options:                                                     | Logo engraving                                                                                                                          |
| Contact                                                           | STILMAT                                                                                                                                 |