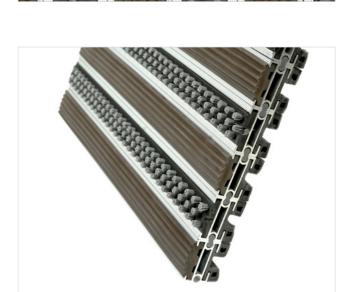

The **BARON** is the highest aludoormat in range. For picking up significant amounts of dirt. Imagine your impressive entrance with BARON STILMAT doormat. Suitable for outdoor use and for extreme frequency of passengers. This model is with thorough brushes for an extra cleaning effect and profiled rubber inserts, ideal for picking up coarse dirt. Anodized aluminum doormat model with 30mm height. The weather-proof solution among the robust solution. Closed hard-wearing entrance mats, produced to fit width and walking depth specifications perfectly.

## **STILMAT BARON**

Lux Brush/Rubber - closed

**Code: BCBR** 

| Model                                                             | BARON (Lux Brush & Rubber)                                                                                                              |
|-------------------------------------------------------------------|-----------------------------------------------------------------------------------------------------------------------------------------|
| Tread surface (inlay):                                            | Lux brushes recessed, robust and profiled rubber inserts. Weather-proof                                                                 |
| Ideal for:                                                        | Coarse dirt                                                                                                                             |
| Colors:                                                           | Black, Grey, Brown                                                                                                                      |
| Version                                                           | Closed system                                                                                                                           |
| Code                                                              | BCBR                                                                                                                                    |
| Approx. height (mm)                                               | 30                                                                                                                                      |
| Entrance position                                                 | Outdoors                                                                                                                                |
| Zones: I - II - III                                               | Zone: I                                                                                                                                 |
| Load                                                              | Extreme                                                                                                                                 |
| Footfall                                                          | Daily footfall of 5000 and up                                                                                                           |
| Roll-over and drive-over capability:                              | Wheelchairs, Prams, Hand and Light shopping trolleys                                                                                    |
| Support chassis                                                   | Made from rigid anodized aluminum with rubber sound insulation underlay                                                                 |
| Aluminum coating:                                                 | Fully anodized, to increase resistance to corrosion and wear. More aesthetically pleasing finish and harder surface than pure aluminum. |
| Aluminum material thickness (mm)                                  | 1.2                                                                                                                                     |
| Connection                                                        | Strong and flexible PVC connection strip, the entire width                                                                              |
| Standard profile clearance approx. (mm)                           | 0 mm                                                                                                                                    |
| Slip resistance                                                   | R 10 slip resistance as per DIN 51130                                                                                                   |
| Max width/profile length for each individual section (mm):        | 6000                                                                                                                                    |
| Max depth/walking depth for individual units (mm):                | Any                                                                                                                                     |
| Mat divisions as per factory standards or customer specifications | Recommended maximum mat weight of 45 kg                                                                                                 |
| Depth for individual units (mm):                                  | Cca 30                                                                                                                                  |
| Stationary load kg/100cm <sup>2</sup>                             | 2200                                                                                                                                    |
| Weight (kg/m²)                                                    | Cca 25                                                                                                                                  |
| Logo options:                                                     | Logo engraving                                                                                                                          |
| Contact                                                           | STILMAT                                                                                                                                 |