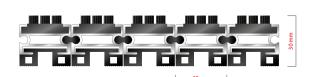

Lux Brush - closed

Code: BCB

The BARON is the highest aludoormat in range. The alternative system with closed design. Imagine your impressive entrance with BARON STILMAT doormat. Suitable for outdoor use and for extreme frequency of passengers. This model is with thorough brushes for an extra cleaning effect, ideal for picking up coarse dirt. Anodized aluminum doormat model with 30mm height. The weather-proof solution among the robust solution. Closed hard-wearing entrance mats, produced to fit width and walking depth specifications perfectly. Suitable for wheeled traffic. Any geometric shape is available.

## **STILMAT BARON**

Lux Brush - closed

Code: BCB

| Model                                                             | BARON (Lux brush)                                                                                                                       |
|-------------------------------------------------------------------|-----------------------------------------------------------------------------------------------------------------------------------------|
| Tread surface (inlay):                                            | Lux brushes recessed, robust .Weather-proof                                                                                             |
| Ideal for:                                                        | Coarse dirt                                                                                                                             |
| Colors:                                                           | Black, Grey                                                                                                                             |
| Version                                                           | Closed system                                                                                                                           |
| Code                                                              | BCB                                                                                                                                     |
| Approx. height (mm)                                               | 30                                                                                                                                      |
| Entrance position                                                 | Outdoor                                                                                                                                 |
| Zones: I - II - III                                               | Zone: I                                                                                                                                 |
| Load                                                              | Extreme                                                                                                                                 |
| Footfall                                                          | Daily footfall of 5000 and up                                                                                                           |
| Roll-over and drive-over capability:                              | Wheelchairs, Prams, Hand and Light shopping trolleys                                                                                    |
| Support chassis                                                   | Made from rigid anodized aluminum with rubber sound insulation underlay                                                                 |
| Aluminum coating:                                                 | Fully anodized, to increase resistance to corrosion and wear. More aesthetically pleasing finish and harder surface than pure aluminum. |
| Aluminum material thickness (mm)                                  | 1.2                                                                                                                                     |
| Connection                                                        | Strong PVC connection strip, the entire width                                                                                           |
| Standard profile clearance approx. (mm)                           | 0 mm closed system                                                                                                                      |
| Slip resistance                                                   | R 13 slip resistance as per DIN 51130                                                                                                   |
| Max width/profile length for each individual section (mm):        | 6000                                                                                                                                    |
| Max depth/walking depth for individual units (mm):                | Any                                                                                                                                     |
| Mat divisions as per factory standards or customer specifications | Recommended maximum mat weight of 45 kg                                                                                                 |
| Depth for individual units (mm):                                  | Cca 30                                                                                                                                  |
| Stationary load kg/100cm <sup>2</sup>                             | 2200                                                                                                                                    |
| Weight (kg/m²)                                                    | Cca 30                                                                                                                                  |
| Logo options:                                                     | Logo engraving                                                                                                                          |
| Contact                                                           | STILMAT                                                                                                                                 |