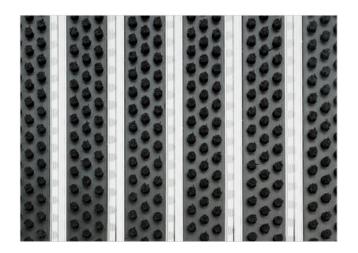

Lux Brush - closed

Code: BCB

The BARON is the highest aludoormat in range. The alternative system with closed design. Imagine your impressive entrance with BARON STILMAT doormat. Suitable for outdoor use and for extreme frequency of passengers. This model is with thorough brushes for an extra cleaning effect, ideal for picking up coarse dirt. Anodized aluminum doormat model with 30mm height. The weather-proof solution among the robust solution. Closed hard-wearing entrance mats, produced to fit width and walking depth specifications perfectly. Suitable for wheeled traffic. Any geometric shape is available.

## **STILMAT BARON**

Lux Brush - closed

Code: BCB

| Model                                                             | BARON (Lux brush)                                                                                                                       |
|-------------------------------------------------------------------|-----------------------------------------------------------------------------------------------------------------------------------------|
| Tread surface (inlay):                                            | Lux brushes recessed, robust .Weather-proof                                                                                             |
| Ideal for:                                                        | Coarse dirt                                                                                                                             |
| Colors:                                                           | Black, Grey                                                                                                                             |
| Version                                                           | Closed system                                                                                                                           |
| Code                                                              | BCB                                                                                                                                     |
| Approx. height (mm)                                               | 30                                                                                                                                      |
| Entrance position                                                 | Outdoor                                                                                                                                 |
| Zones: I - II - III                                               | Zone: I                                                                                                                                 |
| Load                                                              | Extreme                                                                                                                                 |
| Footfall                                                          | Daily footfall of 5000 and up                                                                                                           |
| Roll-over and drive-over capability:                              | Wheelchairs, Prams, Hand and Light shopping trolleys                                                                                    |
| Support chassis                                                   | Made from rigid anodized aluminum with rubber sound insulation underlay                                                                 |
| Aluminum coating:                                                 | Fully anodized, to increase resistance to corrosion and wear. More aesthetically pleasing finish and harder surface than pure aluminum. |
| Aluminum material thickness (mm)                                  | 1.2                                                                                                                                     |
| Connection                                                        | Strong PVC connection strip, the entire width                                                                                           |
| Standard profile clearance approx. (mm)                           | 0 mm closed system                                                                                                                      |
| Slip resistance                                                   | R 13 slip resistance as per DIN 51130                                                                                                   |
| Max width/profile length for each individual section (mm):        | 6000                                                                                                                                    |
| Max depth/walking depth for individual units (mm):                | Any                                                                                                                                     |
| Mat divisions as per factory standards or customer specifications | Recommended maximum mat weight of 45 kg                                                                                                 |
| Depth for individual units (mm):                                  | Cca 30                                                                                                                                  |
| Stationary load kg/100cm <sup>2</sup>                             | 2200                                                                                                                                    |
| Weight (kg/m²)                                                    | Cca 30                                                                                                                                  |
| Logo options:                                                     | Logo engraving                                                                                                                          |
| Contact                                                           | STILMAT                                                                                                                                 |