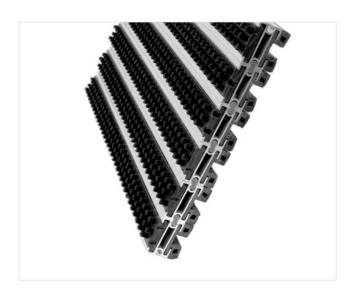

Lux Brush - closed

Code: BCB

The BARON is the highest aludoormat in range. The alternative system with closed design. Imagine your impressive entrance with BARON STILMAT doormat. Suitable for outdoor use and for extreme frequency of passengers. This model is with thorough brushes for an extra cleaning effect, ideal for picking up coarse dirt. Anodized aluminum doormat model with 30mm height. The weather-proof solution among the robust solution. Closed hard-wearing entrance mats, produced to fit width and walking depth specifications perfectly. Suitable for wheeled traffic. Any geometric shape is available.

## **STILMAT BARON**

Lux Brush - closed

Code: BCB

| Model                                                             | BARON (Lux brush)                                                                                                                       |
|-------------------------------------------------------------------|-----------------------------------------------------------------------------------------------------------------------------------------|
| Tread surface (inlay):                                            | Lux brushes recessed, robust .Weather-proof                                                                                             |
| Ideal for:                                                        | Coarse dirt                                                                                                                             |
| Colors:                                                           | Black, Grey                                                                                                                             |
| Version                                                           | Closed system                                                                                                                           |
| Code                                                              | BCB                                                                                                                                     |
| Approx. height (mm)                                               | 30                                                                                                                                      |
| Entrance position                                                 | Outdoor                                                                                                                                 |
| Zones: I - II - III                                               | Zone: I                                                                                                                                 |
| Load                                                              | Extreme                                                                                                                                 |
| Footfall                                                          | Daily footfall of 5000 and up                                                                                                           |
| Roll-over and drive-over capability:                              | Wheelchairs, Prams, Hand and Light shopping trolleys                                                                                    |
| Support chassis                                                   | Made from rigid anodized aluminum with rubber sound insulation underlay                                                                 |
| Aluminum coating:                                                 | Fully anodized, to increase resistance to corrosion and wear. More aesthetically pleasing finish and harder surface than pure aluminum. |
| Aluminum material thickness (mm)                                  | 1.2                                                                                                                                     |
| Connection                                                        | Strong PVC connection strip, the entire width                                                                                           |
| Standard profile clearance approx. (mm)                           | 0 mm closed system                                                                                                                      |
| Slip resistance                                                   | R 13 slip resistance as per DIN 51130                                                                                                   |
| Max width/profile length for each individual section (mm):        | 6000                                                                                                                                    |
| Max depth/walking depth for individual units (mm):                | Any                                                                                                                                     |
| Mat divisions as per factory standards or customer specifications | Recommended maximum mat weight of 45 kg                                                                                                 |
| Depth for individual units (mm):                                  | Cca 30                                                                                                                                  |
| Stationary load kg/100cm <sup>2</sup>                             | 2200                                                                                                                                    |
| Weight (kg/m²)                                                    | Cca 30                                                                                                                                  |
| Logo options:                                                     | Logo engraving                                                                                                                          |
| Contact                                                           | STILMAT                                                                                                                                 |