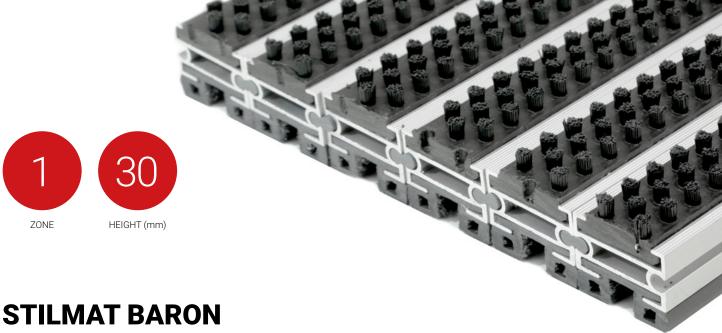

Lux Brush - closed

Code: BCB

The BARON is the highest aludoormat in range. The alternative system with closed design. Imagine your impressive entrance with BARON STILMAT doormat. Suitable for outdoor use and for extreme frequency of passengers. This model is with thorough brushes for an extra cleaning effect, ideal for picking up coarse dirt. Anodized aluminum doormat model with 30mm height. The weather-proof solution among the robust solution. Closed hard-wearing entrance mats, produced to fit width and walking depth specifications perfectly. Suitable for wheeled traffic. Any geometric shape is available.

## **STILMAT BARON**

Lux Brush - closed

Code: BCB

| Model                                                             | BARON (Lux brush)                                                                                                                       |
|-------------------------------------------------------------------|-----------------------------------------------------------------------------------------------------------------------------------------|
| Tread surface (inlay):                                            | Lux brushes recessed, robust .Weather-proof                                                                                             |
| Ideal for:                                                        | Coarse dirt                                                                                                                             |
| Colors:                                                           | Black, Grey                                                                                                                             |
| Version                                                           | Closed system                                                                                                                           |
| Code                                                              | BCB                                                                                                                                     |
| Approx. height (mm)                                               | 30                                                                                                                                      |
| Entrance position                                                 | Outdoor                                                                                                                                 |
| Zones: I - II - III                                               | Zone: I                                                                                                                                 |
| Load                                                              | Extreme                                                                                                                                 |
| Footfall                                                          | Daily footfall of 5000 and up                                                                                                           |
| Roll-over and drive-over capability:                              | Wheelchairs, Prams, Hand and Light shopping trolleys                                                                                    |
| Support chassis                                                   | Made from rigid anodized aluminum with rubber sound insulation underlay                                                                 |
| Aluminum coating:                                                 | Fully anodized, to increase resistance to corrosion and wear. More aesthetically pleasing finish and harder surface than pure aluminum. |
| Aluminum material thickness (mm)                                  | 1.2                                                                                                                                     |
| Connection                                                        | Strong PVC connection strip, the entire width                                                                                           |
| Standard profile clearance approx. (mm)                           | 0 mm closed system                                                                                                                      |
| Slip resistance                                                   | R 13 slip resistance as per DIN 51130                                                                                                   |
| Max width/profile length for each individual section (mm):        | 6000                                                                                                                                    |
| Max depth/walking depth for individual units (mm):                | Any                                                                                                                                     |
| Mat divisions as per factory standards or customer specifications | Recommended maximum mat weight of 45 kg                                                                                                 |
| Depth for individual units (mm):                                  | Cca 30                                                                                                                                  |
| Stationary load kg/100cm <sup>2</sup>                             | 2200                                                                                                                                    |
| Weight (kg/m²)                                                    | Cca 30                                                                                                                                  |
| Logo options:                                                     | Logo engraving                                                                                                                          |
| Contact                                                           | STILMAT                                                                                                                                 |