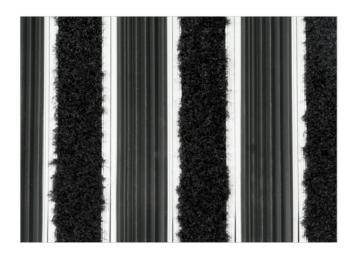

The BARON is the highest aludoormat in range. The alternative system with closed design. Imagine your impressive entrance with BARON STILMAT doormat. Suitable for internal use and for heavy to extreme frequency of passengers. This model is with profiled rubber inserts and high quality dust control carpet, ideal for picking up coarse dirt, fine dirt and moisture. Anodized aluminum doormat model with 28mm height and high quality dust control carpet. The weather-proof solution among the robust solution. Closed hard-wearing entrance mats produced to fit width and walking depth specifications perfectly.

## **STILMAT BARON**

Rubber/Carpet - closed

**Code: BCRC** 

| Model                                                             | BARON (Rubber & Carpet)                                                                                                                 |
|-------------------------------------------------------------------|-----------------------------------------------------------------------------------------------------------------------------------------|
| Tread surface (inlay):                                            | Profiled rubber inserts and high quality dust control carpet, durable and luxurious character. Made from 100% Polyamide. Weather-proof  |
| Ideal for:                                                        | Coarse dirt, fine dirt and moisture                                                                                                     |
| Colors:                                                           | Black, Grey, Brown                                                                                                                      |
| Version                                                           | Closed system                                                                                                                           |
| Code                                                              | BCRC                                                                                                                                    |
| Approx. height (mm)                                               | 28                                                                                                                                      |
| Entrance position                                                 | Covered outdoor areas, gateways, passages                                                                                               |
| Zones: I – II - III                                               | Zone: II                                                                                                                                |
| Load                                                              | Extreme                                                                                                                                 |
| Footfall                                                          | Daily footfall of 5000 and up                                                                                                           |
| Roll-over and drive-over capability:                              | Wheelchairs, Prams, Hand and Light shopping trolleys                                                                                    |
| Support chassis                                                   | Made from rigid anodized aluminum with rubber sound insulation underlay                                                                 |
| Aluminum coating:                                                 | Fully anodized, to increase resistance to corrosion and wear. More aesthetically pleasing finish and harder surface than pure aluminum. |
| Aluminum material thickness (mm)                                  | 1.2                                                                                                                                     |
| Connection                                                        | Strong PVC connection strip, the entire width                                                                                           |
| Standard profile clearance approx. (mm)                           | 0 mm closed system                                                                                                                      |
| Slip resistance                                                   | R 11 slip resistance as per DIN 51130                                                                                                   |
| Max width/profile length for each individual section (mm):        | 6000                                                                                                                                    |
| Max depth/walking depth for individual units (mm):                | Any                                                                                                                                     |
| Mat divisions as per factory standards or customer specifications | Recommended maximum mat weight of 45 kg                                                                                                 |
| Depth for individual units (mm):                                  | Cca 28                                                                                                                                  |
| Stationary load kg/100cm²                                         | 2200                                                                                                                                    |
| Weight (kg/m²)                                                    | Cca 30                                                                                                                                  |
| Logo options:                                                     | Logo engraving                                                                                                                          |
| Contact                                                           | STILMAT                                                                                                                                 |