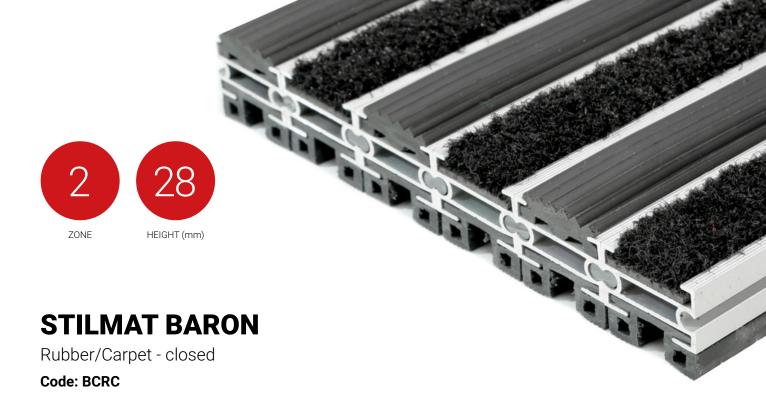

The BARON is the highest aludoormat in range. The alternative system with closed design. Imagine your impressive entrance with BARON STILMAT doormat. Suitable for internal use and for heavy to extreme frequency of passengers. This model is with profiled rubber inserts and high quality dust control carpet, ideal for picking up coarse dirt, fine dirt and moisture. Anodized aluminum doormat model with 28mm height and high quality dust control carpet. The weather-proof solution among the robust solution. Closed hard-wearing entrance mats produced to fit width and walking depth specifications perfectly.

## **STILMAT BARON**

Rubber/Carpet - closed

**Code: BCRC** 

| Model                                                             | BARON (Rubber & Carpet)                                                                                                                 |
|-------------------------------------------------------------------|-----------------------------------------------------------------------------------------------------------------------------------------|
| Tread surface (inlay):                                            | Profiled rubber inserts and high quality dust control carpet, durable and luxurious character. Made from 100% Polyamide. Weather-proof  |
| Ideal for:                                                        | Coarse dirt, fine dirt and moisture                                                                                                     |
| Colors:                                                           | Black, Grey, Brown                                                                                                                      |
| Version                                                           | Closed system                                                                                                                           |
| Code                                                              | BCRC                                                                                                                                    |
| Approx. height (mm)                                               | 28                                                                                                                                      |
| Entrance position                                                 | Covered outdoor areas, gateways, passages                                                                                               |
| Zones: I – II - III                                               | Zone: II                                                                                                                                |
| Load                                                              | Extreme                                                                                                                                 |
| Footfall                                                          | Daily footfall of 5000 and up                                                                                                           |
| Roll-over and drive-over capability:                              | Wheelchairs, Prams, Hand and Light shopping trolleys                                                                                    |
| Support chassis                                                   | Made from rigid anodized aluminum with rubber sound insulation underlay                                                                 |
| Aluminum coating:                                                 | Fully anodized, to increase resistance to corrosion and wear. More aesthetically pleasing finish and harder surface than pure aluminum. |
| Aluminum material thickness (mm)                                  | 1.2                                                                                                                                     |
| Connection                                                        | Strong PVC connection strip, the entire width                                                                                           |
| Standard profile clearance approx. (mm)                           | 0 mm closed system                                                                                                                      |
| Slip resistance                                                   | R 11 slip resistance as per DIN 51130                                                                                                   |
| Max width/profile length for each individual section (mm):        | 6000                                                                                                                                    |
| Max depth/walking depth for individual units (mm):                | Any                                                                                                                                     |
| Mat divisions as per factory standards or customer specifications | Recommended maximum mat weight of 45 kg                                                                                                 |
| Depth for individual units (mm):                                  | Cca 28                                                                                                                                  |
| Stationary load kg/100cm²                                         | 2200                                                                                                                                    |
| Weight (kg/m²)                                                    | Cca 30                                                                                                                                  |
| Logo options:                                                     | Logo engraving                                                                                                                          |
| Contact                                                           | STILMAT                                                                                                                                 |