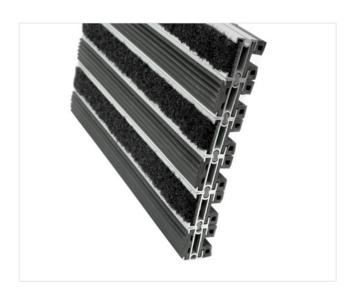

The BARON is the highest aludoormat in range. The alternative system with closed design. Imagine your impressive entrance with BARON STILMAT doormat. Suitable for internal use and for heavy to extreme frequency of passengers. This model is with profiled rubber inserts and high quality dust control carpet, ideal for picking up coarse dirt, fine dirt and moisture. Anodized aluminum doormat model with 28mm height and high quality dust control carpet. The weather-proof solution among the robust solution. Closed hard-wearing entrance mats produced to fit width and walking depth specifications perfectly.

## **STILMAT BARON**

Rubber/Carpet - closed

**Code: BCRC** 

| Model                                                             | BARON (Rubber & Carpet)                                                                                                                 |
|-------------------------------------------------------------------|-----------------------------------------------------------------------------------------------------------------------------------------|
| Tread surface (inlay):                                            | Profiled rubber inserts and high quality dust control carpet, durable and luxurious character. Made from 100% Polyamide. Weather-proof  |
| Ideal for:                                                        | Coarse dirt, fine dirt and moisture                                                                                                     |
| Colors:                                                           | Black, Grey, Brown                                                                                                                      |
| Version                                                           | Closed system                                                                                                                           |
| Code                                                              | BCRC                                                                                                                                    |
| Approx. height (mm)                                               | 28                                                                                                                                      |
| Entrance position                                                 | Covered outdoor areas, gateways, passages                                                                                               |
| Zones: I – II - III                                               | Zone: II                                                                                                                                |
| Load                                                              | Extreme                                                                                                                                 |
| Footfall                                                          | Daily footfall of 5000 and up                                                                                                           |
| Roll-over and drive-over capability:                              | Wheelchairs, Prams, Hand and Light shopping trolleys                                                                                    |
| Support chassis                                                   | Made from rigid anodized aluminum with rubber sound insulation underlay                                                                 |
| Aluminum coating:                                                 | Fully anodized, to increase resistance to corrosion and wear. More aesthetically pleasing finish and harder surface than pure aluminum. |
| Aluminum material thickness (mm)                                  | 1.2                                                                                                                                     |
| Connection                                                        | Strong PVC connection strip, the entire width                                                                                           |
| Standard profile clearance approx. (mm)                           | 0 mm closed system                                                                                                                      |
| Slip resistance                                                   | R 11 slip resistance as per DIN 51130                                                                                                   |
| Max width/profile length for each individual section (mm):        | 6000                                                                                                                                    |
| Max depth/walking depth for individual units (mm):                | Any                                                                                                                                     |
| Mat divisions as per factory standards or customer specifications | Recommended maximum mat weight of 45 kg                                                                                                 |
| Depth for individual units (mm):                                  | Cca 28                                                                                                                                  |
| Stationary load kg/100cm²                                         | 2200                                                                                                                                    |
| Weight (kg/m²)                                                    | Cca 30                                                                                                                                  |
| Logo options:                                                     | Logo engraving                                                                                                                          |
| Contact                                                           | STILMAT                                                                                                                                 |