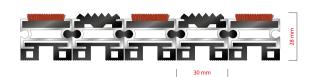

## **STILMAT BARON**

Rubber/Carpet - closed

**Code: BCRC** 

| Model                                                             | BARON (Rubber & Carpet)                                                                                                                 |
|-------------------------------------------------------------------|-----------------------------------------------------------------------------------------------------------------------------------------|
| Tread surface (inlay):                                            | Profiled rubber inserts and high quality dust control carpet, durable and luxurious character. Made from 100% Polyamide. Weather-proof  |
| Ideal for:                                                        | Coarse dirt, fine dirt and moisture                                                                                                     |
| Colors:                                                           | Black, Grey, Brown                                                                                                                      |
| Version                                                           | Closed system                                                                                                                           |
| Code                                                              | BCRC                                                                                                                                    |
| Approx. height (mm)                                               | 28                                                                                                                                      |
| Entrance position                                                 | Covered outdoor areas, gateways, passages                                                                                               |
| Zones: I – II - III                                               | Zone: II                                                                                                                                |
| Load                                                              | Extreme                                                                                                                                 |
| Footfall                                                          | Daily footfall of 5000 and up                                                                                                           |
| Roll-over and drive-over capability:                              | Wheelchairs, Prams, Hand and Light shopping trolleys                                                                                    |
| Support chassis                                                   | Made from rigid anodized aluminum with rubber sound insulation underlay                                                                 |
| Aluminum coating:                                                 | Fully anodized, to increase resistance to corrosion and wear. More aesthetically pleasing finish and harder surface than pure aluminum. |
| Aluminum material thickness (mm)                                  | 1.2                                                                                                                                     |
| Connection                                                        | Strong PVC connection strip, the entire width                                                                                           |
| Standard profile clearance approx. (mm)                           | 0 mm closed system                                                                                                                      |
| Slip resistance                                                   | R 11 slip resistance as per DIN 51130                                                                                                   |
| Max width/profile length for each individual section (mm):        | 6000                                                                                                                                    |
| Max depth/walking depth for individual units (mm):                | Any                                                                                                                                     |
| Mat divisions as per factory standards or customer specifications | Recommended maximum mat weight of 45 kg                                                                                                 |
| Depth for individual units (mm):                                  | Cca 28                                                                                                                                  |
| Stationary load kg/100cm²                                         | 2200                                                                                                                                    |
| Weight (kg/m²)                                                    | Cca 30                                                                                                                                  |
| Logo options:                                                     | Logo engraving                                                                                                                          |
| Contact                                                           | STILMAT                                                                                                                                 |