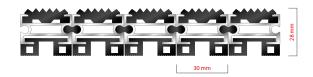

## **STILMAT BARON**

Rubber - closed

Code: BCR

| Model                                                             | BARON (Rubber)                                                                                                                          |
|-------------------------------------------------------------------|-----------------------------------------------------------------------------------------------------------------------------------------|
| Tread surface (inlay):                                            | Profiled rubber inserts. Weather-proof                                                                                                  |
| Ideal for:                                                        | Coarse dirt                                                                                                                             |
| Colors:                                                           | Black, Grey, Brown                                                                                                                      |
| Version                                                           | Closed system                                                                                                                           |
| Code                                                              | BCR                                                                                                                                     |
| Approx. height (mm)                                               | 28                                                                                                                                      |
| Entrance position                                                 | Outdoor                                                                                                                                 |
| Zones: I – II - III                                               | Zone: I                                                                                                                                 |
| Load                                                              | Extreme                                                                                                                                 |
| Footfall                                                          | Daily footfall of 5000 and up                                                                                                           |
| Roll-over and drive-over capability:                              | Wheelchairs, Prams, Hand and Light shopping trolleys                                                                                    |
| Support chassis                                                   | Made from rigid anodized aluminum with rubber sound insulation underlay                                                                 |
| Aluminum coating:                                                 | Fully anodized, to increase resistance to corrosion and wear. More aesthetically pleasing finish and harder surface than pure aluminum. |
| Aluminum material thickness (mm)                                  | 1.2                                                                                                                                     |
| Connection                                                        | Strong PVC connection strip, the entire width                                                                                           |
| Standard profile clearance approx. (mm)                           | 0 mm closed system                                                                                                                      |
| Slip resistance                                                   | R 9 slip resistance as per DIN 51130                                                                                                    |
| Max width/profile length for each individual section (mm):        | 6000                                                                                                                                    |
| Max depth/walking depth for individual units (mm):                | Any                                                                                                                                     |
| Mat divisions as per factory standards or customer specifications | Recommended maximum mat weight of 45 kg                                                                                                 |
| Depth for individual units (mm):                                  | Cca 28                                                                                                                                  |
| Stationary load kg/100cm <sup>2</sup>                             | 2200                                                                                                                                    |
| Weight (kg/m²)                                                    | Cca 30                                                                                                                                  |
| Logo options:                                                     | Logo engraving, rubber logo, LED logo                                                                                                   |
| Contact                                                           | STILMAT                                                                                                                                 |