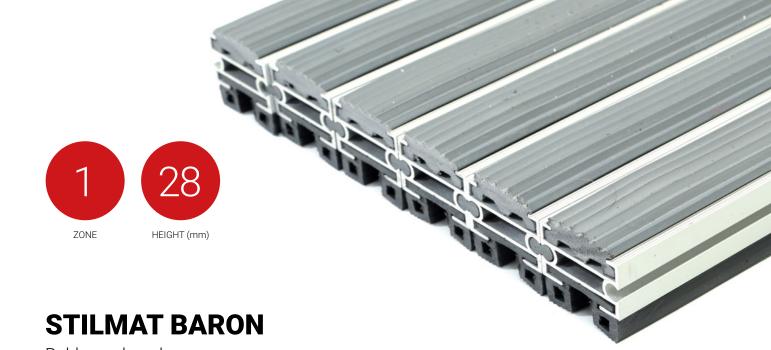

Rubber - closed

Code: BCR

The BARON is the highest aludoormat in range. The alternative system with closed design. Imagine your impressive entrance with BARON STILMAT doormat. Suitable for outdoor use and for extreme frequency of passengers. This model is with profiled rubber inserts, ideal for picking up coarse dirt. Anodized aluminum doormat model with 28mm height. The weather-proof solution among the robust solution. Closed hard-wearing entrance mats, produced to fit width and walking depth specifications perfectly. Suitable for wheeled traffic.

## **STILMAT BARON**

Rubber - closed

Code: BCR

| Model                                                             | BARON (Rubber)                                                                                                                          |
|-------------------------------------------------------------------|-----------------------------------------------------------------------------------------------------------------------------------------|
| Tread surface (inlay):                                            | Profiled rubber inserts. Weather-proof                                                                                                  |
| Ideal for:                                                        | Coarse dirt                                                                                                                             |
| Colors:                                                           | Black, Grey, Brown                                                                                                                      |
| Version                                                           | Closed system                                                                                                                           |
| Code                                                              | BCR                                                                                                                                     |
| Approx. height (mm)                                               | 28                                                                                                                                      |
| Entrance position                                                 | Outdoor                                                                                                                                 |
| Zones: I – II - III                                               | Zone: I                                                                                                                                 |
| Load                                                              | Extreme                                                                                                                                 |
| Footfall                                                          | Daily footfall of 5000 and up                                                                                                           |
| Roll-over and drive-over capability:                              | Wheelchairs, Prams, Hand and Light shopping trolleys                                                                                    |
| Support chassis                                                   | Made from rigid anodized aluminum with rubber sound insulation underlay                                                                 |
| Aluminum coating:                                                 | Fully anodized, to increase resistance to corrosion and wear. More aesthetically pleasing finish and harder surface than pure aluminum. |
| Aluminum material thickness (mm)                                  | 1.2                                                                                                                                     |
| Connection                                                        | Strong PVC connection strip, the entire width                                                                                           |
| Standard profile clearance approx. (mm)                           | 0 mm closed system                                                                                                                      |
| Slip resistance                                                   | R 9 slip resistance as per DIN 51130                                                                                                    |
| Max width/profile length for each individual section (mm):        | 6000                                                                                                                                    |
| Max depth/walking depth for individual units (mm):                | Any                                                                                                                                     |
| Mat divisions as per factory standards or customer specifications | Recommended maximum mat weight of 45 kg                                                                                                 |
| Depth for individual units (mm):                                  | Cca 28                                                                                                                                  |
| Stationary load kg/100cm <sup>2</sup>                             | 2200                                                                                                                                    |
| Weight (kg/m²)                                                    | Cca 30                                                                                                                                  |
| Logo options:                                                     | Logo engraving, rubber logo, LED logo                                                                                                   |
| Contact                                                           | STILMAT                                                                                                                                 |