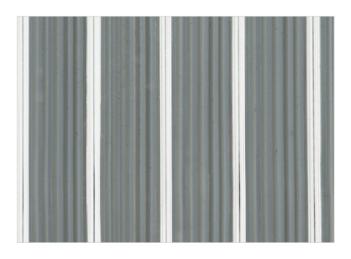

Rubber - closed

Code: BCR

The BARON is the highest aludoormat in range. The alternative system with closed design. Imagine your impressive entrance with BARON STILMAT doormat. Suitable for outdoor use and for extreme frequency of passengers. This model is with profiled rubber inserts, ideal for picking up coarse dirt. Anodized aluminum doormat model with 28mm height. The weather-proof solution among the robust solution. Closed hard-wearing entrance mats, produced to fit width and walking depth specifications perfectly. Suitable for wheeled traffic.

## **STILMAT BARON**

Rubber - closed

Code: BCR

| Model                                                             | BARON (Rubber)                                                                                                                          |
|-------------------------------------------------------------------|-----------------------------------------------------------------------------------------------------------------------------------------|
| Tread surface (inlay):                                            | Profiled rubber inserts. Weather-proof                                                                                                  |
| Ideal for:                                                        | Coarse dirt                                                                                                                             |
| Colors:                                                           | Black, Grey, Brown                                                                                                                      |
| Version                                                           | Closed system                                                                                                                           |
| Code                                                              | BCR                                                                                                                                     |
| Approx. height (mm)                                               | 28                                                                                                                                      |
| Entrance position                                                 | Outdoor                                                                                                                                 |
| Zones: I – II - III                                               | Zone: I                                                                                                                                 |
| Load                                                              | Extreme                                                                                                                                 |
| Footfall                                                          | Daily footfall of 5000 and up                                                                                                           |
| Roll-over and drive-over capability:                              | Wheelchairs, Prams, Hand and Light shopping trolleys                                                                                    |
| Support chassis                                                   | Made from rigid anodized aluminum with rubber sound insulation underlay                                                                 |
| Aluminum coating:                                                 | Fully anodized, to increase resistance to corrosion and wear. More aesthetically pleasing finish and harder surface than pure aluminum. |
| Aluminum material thickness (mm)                                  | 1.2                                                                                                                                     |
| Connection                                                        | Strong PVC connection strip, the entire width                                                                                           |
| Standard profile clearance approx. (mm)                           | 0 mm closed system                                                                                                                      |
| Slip resistance                                                   | R 9 slip resistance as per DIN 51130                                                                                                    |
| Max width/profile length for each individual section (mm):        | 6000                                                                                                                                    |
| Max depth/walking depth for individual units (mm):                | Any                                                                                                                                     |
| Mat divisions as per factory standards or customer specifications | Recommended maximum mat weight of 45 kg                                                                                                 |
| Depth for individual units (mm):                                  | Cca 28                                                                                                                                  |
| Stationary load kg/100cm <sup>2</sup>                             | 2200                                                                                                                                    |
| Weight (kg/m²)                                                    | Cca 30                                                                                                                                  |
| Logo options:                                                     | Logo engraving, rubber logo, LED logo                                                                                                   |
| Contact                                                           | STILMAT                                                                                                                                 |