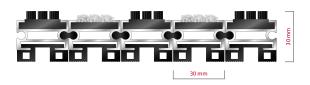

## **STILMAT BARON**

Lux Brush/Ribbed carpet - closed

**Code: BCBL** 

| Model                                                             | BARON (Lux brush & Ribbed carpet)                                                                                                                                                   |
|-------------------------------------------------------------------|-------------------------------------------------------------------------------------------------------------------------------------------------------------------------------------|
| Tread surface (inlay):                                            | Lux brushes recessed, robust and High quality ribbed carpet for Public buildings (A+EFL), durable and luxurious character. Made from 100% Polyamide with gel backing. Weather-proof |
| Ideal for:                                                        | Coarse dirt, fine dirt and moisture                                                                                                                                                 |
| Colors:                                                           | Black, Grey, Brown                                                                                                                                                                  |
| Version                                                           | Closed system                                                                                                                                                                       |
| Code                                                              | BCBL                                                                                                                                                                                |
| Approx. height (mm)                                               | 30                                                                                                                                                                                  |
| Entrance position                                                 | Covered outdoor areas, gateways, passages                                                                                                                                           |
| Zones: I - II - III                                               | Zone: II                                                                                                                                                                            |
| Load                                                              | Extreme                                                                                                                                                                             |
| Footfall                                                          | Daily footfall of 5000 and up                                                                                                                                                       |
| Roll-over and drive-over capability:                              | Wheelchairs, Prams, Hand and Light shopping trolleys                                                                                                                                |
| Support chassis                                                   | Made from rigid anodized aluminum with rubber sound insulation underlay                                                                                                             |
| Aluminum coating:                                                 | Fully anodized, to increase resistance to corrosion and wear. More aesthetically pleasing finish and harder surface than pure aluminum.                                             |
| Aluminum material thickness (mm)                                  | 1.2                                                                                                                                                                                 |
| Connection                                                        | Strong PVC connection strip, the entire width                                                                                                                                       |
| Standard profile clearance approx. (mm)                           | 0 mm closed system                                                                                                                                                                  |
| Slip resistance                                                   | R 11 slip resistance as per DIN 51130                                                                                                                                               |
| Max width/profile length for each individual section (mm):        | 6000                                                                                                                                                                                |
| Max depth/walking depth for individual units (mm):                | Any                                                                                                                                                                                 |
| Mat divisions as per factory standards or customer specifications | Recommended maximum mat weight of 45 kg                                                                                                                                             |
| Depth for individual units (mm):                                  | Cca 30                                                                                                                                                                              |
| Stationary load kg/100cm <sup>2</sup>                             | 2200                                                                                                                                                                                |
| Weight (kg/m²)                                                    | Cca 30                                                                                                                                                                              |
| Logo options:                                                     | Logo engraving                                                                                                                                                                      |
| Contact                                                           | STILMAT                                                                                                                                                                             |
|                                                                   |                                                                                                                                                                                     |