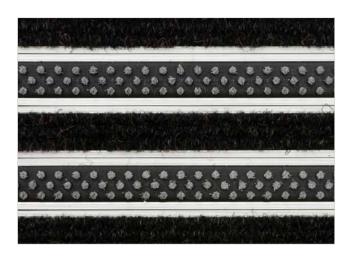

The alternative system with closed design. Imagine your impressive entrance with BARON STILMAT doormat. Suitable for internal use and for heavy to extreme frequency of passengers. This model is with thorough brushes for extra cleaning effect and high quality ribbed carpet, ideal for picking up coarse dirt, fine dirt and moisture. Anodized aluminum doormat model with 30mm height . The weather-proof solution among the robust solution.

## **STILMAT BARON**

Lux Brush/Ribbed carpet - closed

**Code: BCBL** 

| Model                                                             | BARON (Lux brush & Ribbed carpet)                                                                                                                                                   |
|-------------------------------------------------------------------|-------------------------------------------------------------------------------------------------------------------------------------------------------------------------------------|
| Tread surface (inlay):                                            | Lux brushes recessed, robust and High quality ribbed carpet for Public buildings (A+EFL), durable and luxurious character. Made from 100% Polyamide with gel backing. Weather-proof |
| Ideal for:                                                        | Coarse dirt, fine dirt and moisture                                                                                                                                                 |
| Colors:                                                           | Black, Grey, Brown                                                                                                                                                                  |
| Version                                                           | Closed system                                                                                                                                                                       |
| Code                                                              | BCBL                                                                                                                                                                                |
| Approx. height (mm)                                               | 30                                                                                                                                                                                  |
| Entrance position                                                 | Covered outdoor areas, gateways, passages                                                                                                                                           |
| Zones: I - II - III                                               | Zone: II                                                                                                                                                                            |
| Load                                                              | Extreme                                                                                                                                                                             |
| Footfall                                                          | Daily footfall of 5000 and up                                                                                                                                                       |
| Roll-over and drive-over capability:                              | Wheelchairs, Prams, Hand and Light shopping trolleys                                                                                                                                |
| Support chassis                                                   | Made from rigid anodized aluminum with rubber sound insulation underlay                                                                                                             |
| Aluminum coating:                                                 | Fully anodized, to increase resistance to corrosion and wear. More aesthetically pleasing finish and harder surface than pure aluminum.                                             |
| Aluminum material thickness (mm)                                  | 1.2                                                                                                                                                                                 |
| Connection                                                        | Strong PVC connection strip, the entire width                                                                                                                                       |
| Standard profile clearance approx. (mm)                           | 0 mm closed system                                                                                                                                                                  |
| Slip resistance                                                   | R 11 slip resistance as per DIN 51130                                                                                                                                               |
| Max width/profile length for each individual section (mm):        | 6000                                                                                                                                                                                |
| Max depth/walking depth for individual units (mm):                | Any                                                                                                                                                                                 |
| Mat divisions as per factory standards or customer specifications | Recommended maximum mat weight of 45 kg                                                                                                                                             |
| Depth for individual units (mm):                                  | Cca 30                                                                                                                                                                              |
| Stationary load kg/100cm <sup>2</sup>                             | 2200                                                                                                                                                                                |
| Weight (kg/m²)                                                    | Cca 30                                                                                                                                                                              |
| Logo options:                                                     | Logo engraving                                                                                                                                                                      |
| Contact                                                           | STILMAT                                                                                                                                                                             |
|                                                                   |                                                                                                                                                                                     |