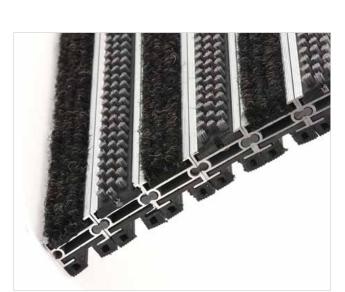

The alternative system with closed design. Imagine your impressive entrance with BARON STILMAT doormat. Suitable for internal use and for heavy to extreme frequency of passengers. This model is with thorough brushes for extra cleaning effect and high quality ribbed carpet, ideal for picking up coarse dirt, fine dirt and moisture. Anodized aluminum doormat model with 30mm height . The weather-proof solution among the robust solution.

## **STILMAT BARON**

Lux Brush/Ribbed carpet - closed

**Code: BCBL** 

| Model                                                             | BARON (Lux brush & Ribbed carpet)                                                                                                                                                   |
|-------------------------------------------------------------------|-------------------------------------------------------------------------------------------------------------------------------------------------------------------------------------|
| Tread surface (inlay):                                            | Lux brushes recessed, robust and High quality ribbed carpet for Public buildings (A+EFL), durable and luxurious character. Made from 100% Polyamide with gel backing. Weather-proof |
| Ideal for:                                                        | Coarse dirt, fine dirt and moisture                                                                                                                                                 |
| Colors:                                                           | Black, Grey, Brown                                                                                                                                                                  |
| Version                                                           | Closed system                                                                                                                                                                       |
| Code                                                              | BCBL                                                                                                                                                                                |
| Approx. height (mm)                                               | 30                                                                                                                                                                                  |
| Entrance position                                                 | Covered outdoor areas, gateways, passages                                                                                                                                           |
| Zones: I - II - III                                               | Zone: II                                                                                                                                                                            |
| Load                                                              | Extreme                                                                                                                                                                             |
| Footfall                                                          | Daily footfall of 5000 and up                                                                                                                                                       |
| Roll-over and drive-over capability:                              | Wheelchairs, Prams, Hand and Light shopping trolleys                                                                                                                                |
| Support chassis                                                   | Made from rigid anodized aluminum with rubber sound insulation underlay                                                                                                             |
| Aluminum coating:                                                 | Fully anodized, to increase resistance to corrosion and wear. More aesthetically pleasing finish and harder surface than pure aluminum.                                             |
| Aluminum material thickness (mm)                                  | 1.2                                                                                                                                                                                 |
| Connection                                                        | Strong PVC connection strip, the entire width                                                                                                                                       |
| Standard profile clearance approx. (mm)                           | 0 mm closed system                                                                                                                                                                  |
| Slip resistance                                                   | R 11 slip resistance as per DIN 51130                                                                                                                                               |
| Max width/profile length for each individual section (mm):        | 6000                                                                                                                                                                                |
| Max depth/walking depth for individual units (mm):                | Any                                                                                                                                                                                 |
| Mat divisions as per factory standards or customer specifications | Recommended maximum mat weight of 45 kg                                                                                                                                             |
| Depth for individual units (mm):                                  | Cca 30                                                                                                                                                                              |
| Stationary load kg/100cm <sup>2</sup>                             | 2200                                                                                                                                                                                |
| Weight (kg/m²)                                                    | Cca 30                                                                                                                                                                              |
| Logo options:                                                     | Logo engraving                                                                                                                                                                      |
| Contact                                                           | STILMAT                                                                                                                                                                             |
|                                                                   |                                                                                                                                                                                     |