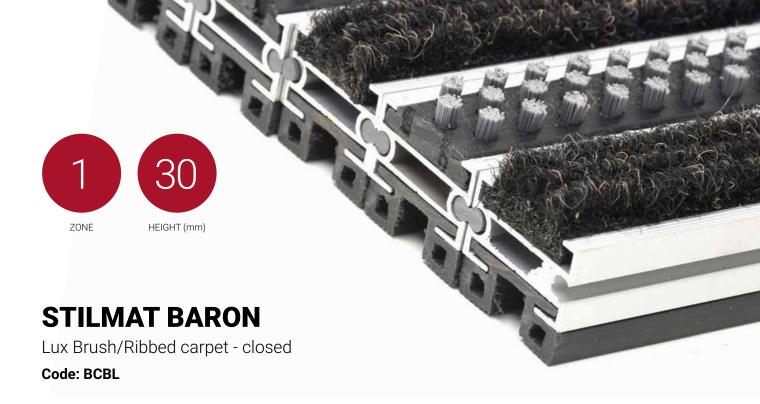

The alternative system with closed design. Imagine your impressive entrance with BARON STILMAT doormat. Suitable for internal use and for heavy to extreme frequency of passengers. This model is with thorough brushes for extra cleaning effect and high quality ribbed carpet, ideal for picking up coarse dirt, fine dirt and moisture. Anodized aluminum doormat model with 30mm height . The weather-proof solution among the robust solution.

## **STILMAT BARON**

Lux Brush/Ribbed carpet - closed

**Code: BCBL** 

| Model                                                             | BARON (Lux brush & Ribbed carpet)                                                                                                                                                   |
|-------------------------------------------------------------------|-------------------------------------------------------------------------------------------------------------------------------------------------------------------------------------|
| Tread surface (inlay):                                            | Lux brushes recessed, robust and High quality ribbed carpet for Public buildings (A+EFL), durable and luxurious character. Made from 100% Polyamide with gel backing. Weather-proof |
| Ideal for:                                                        | Coarse dirt, fine dirt and moisture                                                                                                                                                 |
| Colors:                                                           | Black, Grey, Brown                                                                                                                                                                  |
| Version                                                           | Closed system                                                                                                                                                                       |
| Code                                                              | BCBL                                                                                                                                                                                |
| Approx. height (mm)                                               | 30                                                                                                                                                                                  |
| Entrance position                                                 | Covered outdoor areas, gateways, passages                                                                                                                                           |
| Zones: I - II - III                                               | Zone: II                                                                                                                                                                            |
| Load                                                              | Extreme                                                                                                                                                                             |
| Footfall                                                          | Daily footfall of 5000 and up                                                                                                                                                       |
| Roll-over and drive-over capability:                              | Wheelchairs, Prams, Hand and Light shopping trolleys                                                                                                                                |
| Support chassis                                                   | Made from rigid anodized aluminum with rubber sound insulation underlay                                                                                                             |
| Aluminum coating:                                                 | Fully anodized, to increase resistance to corrosion and wear. More aesthetically pleasing finish and harder surface than pure aluminum.                                             |
| Aluminum material thickness (mm)                                  | 1.2                                                                                                                                                                                 |
| Connection                                                        | Strong PVC connection strip, the entire width                                                                                                                                       |
| Standard profile clearance approx. (mm)                           | 0 mm closed system                                                                                                                                                                  |
| Slip resistance                                                   | R 11 slip resistance as per DIN 51130                                                                                                                                               |
| Max width/profile length for each individual section (mm):        | 6000                                                                                                                                                                                |
| Max depth/walking depth for individual units (mm):                | Any                                                                                                                                                                                 |
| Mat divisions as per factory standards or customer specifications | Recommended maximum mat weight of 45 kg                                                                                                                                             |
| Depth for individual units (mm):                                  | Cca 30                                                                                                                                                                              |
| Stationary load kg/100cm <sup>2</sup>                             | 2200                                                                                                                                                                                |
| Weight (kg/m²)                                                    | Cca 30                                                                                                                                                                              |
| Logo options:                                                     | Logo engraving                                                                                                                                                                      |
| Contact                                                           | STILMAT                                                                                                                                                                             |
|                                                                   |                                                                                                                                                                                     |