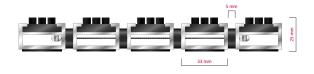

## **STILMAT DICTATOR**

Beush - open

Code: DOB

| Model                                                             | DICTATOR (Brush)                                                                                           |
|-------------------------------------------------------------------|------------------------------------------------------------------------------------------------------------|
| Tread surface (inlay):                                            | Lux brushes recessed, robust. Weather-proof                                                                |
| Ideal for:                                                        | Coarse dirt                                                                                                |
| Colors:                                                           | Black, Grey                                                                                                |
| Version                                                           | Open system                                                                                                |
| Code                                                              | DOB                                                                                                        |
| Approx. height (mm)                                               | 25                                                                                                         |
| Entrance position                                                 | Outdoors                                                                                                   |
| Zones: I - II - III                                               | Zone: I                                                                                                    |
| Load                                                              | Extreme                                                                                                    |
| Automatic door systems                                            | Profile clearance of 3 mm available as an option for revolving door drives, in accordance with EN 16005 $$ |
| Footfall                                                          | Daily footfall of 2000 and up                                                                              |
| Roll-over and drive-over capability:                              | Wheelchairs, Prams, Hand and Light shopping trolleysForklifts                                              |
| Support chassis                                                   | Made from rigid aluminum with rubber sound insulation underlay                                             |
| Aluminum material thickness (mm)                                  | 2.5                                                                                                        |
| Connection                                                        | Galvanized steel cable and rubber spacers                                                                  |
| Standard profile clearance approx. (mm)                           | 5 mm (or 3mm for automatic/revolving doors)                                                                |
| Slip resistance                                                   | R 13 slip resistance as per DIN 51130                                                                      |
| Max width/profile length for each individual section (mm):        | 6000                                                                                                       |
| Max depth/walking depth for individual units (mm):                | Any                                                                                                        |
| Mat divisions as per factory standards or customer specifications | Recommended maximum mat weight of 45 kg                                                                    |
| Depth for individual units (mm):                                  | Cca 25                                                                                                     |
| Stationary load kg/100cm <sup>2</sup>                             | 4000                                                                                                       |
| Weight (kg/m²)                                                    | Cca 30                                                                                                     |
| Logo options:                                                     | Logo engraving                                                                                             |
| Contact                                                           | STILMAT                                                                                                    |