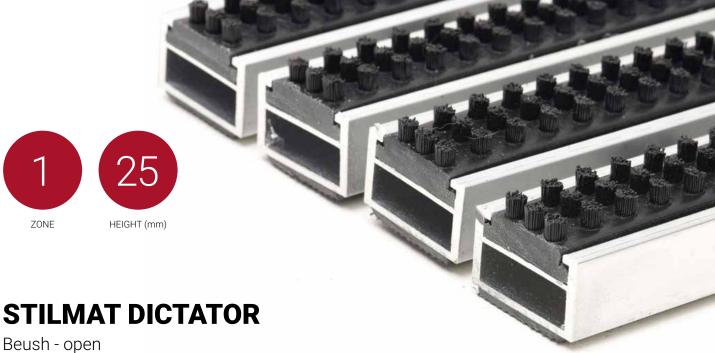

Code: DOB

The DICTATOR is the "strongest" model among all STILMAT aluminum doormats. Specially reinforced aluminum construction (2 to 2.5 times comparing to the standard models), where profiles are connected with thick galvanized steel cable and rubber spacers. This model fulfill the needs of facilities with extreme visitors frequency and heavy duty roll-over and drive over capability of any kind of trolley and even forklifts. Profile standard clearance of 5 mm, or 3 mm available as an option for revolving door drives, in accordance with EN 16005. Imagine your impressive entrance with DICTATOR STILMAT doormat.

## **STILMAT DICTATOR**

Beush - open

Code: DOB

| Model                                                             | DICTATOR (Brush)                                                                                           |
|-------------------------------------------------------------------|------------------------------------------------------------------------------------------------------------|
| Tread surface (inlay):                                            | Lux brushes recessed, robust. Weather-proof                                                                |
| Ideal for:                                                        | Coarse dirt                                                                                                |
| Colors:                                                           | Black, Grey                                                                                                |
| Version                                                           | Open system                                                                                                |
| Code                                                              | DOB                                                                                                        |
| Approx. height (mm)                                               | 25                                                                                                         |
| Entrance position                                                 | Outdoors                                                                                                   |
| Zones: I - II - III                                               | Zone: I                                                                                                    |
| Load                                                              | Extreme                                                                                                    |
| Automatic door systems                                            | Profile clearance of 3 mm available as an option for revolving door drives, in accordance with EN 16005 $$ |
| Footfall                                                          | Daily footfall of 2000 and up                                                                              |
| Roll-over and drive-over capability:                              | Wheelchairs, Prams, Hand and Light shopping trolleysForklifts                                              |
| Support chassis                                                   | Made from rigid aluminum with rubber sound insulation underlay                                             |
| Aluminum material thickness (mm)                                  | 2.5                                                                                                        |
| Connection                                                        | Galvanized steel cable and rubber spacers                                                                  |
| Standard profile clearance approx. (mm)                           | 5 mm (or 3mm for automatic/revolving doors)                                                                |
| Slip resistance                                                   | R 13 slip resistance as per DIN 51130                                                                      |
| Max width/profile length for each individual section (mm):        | 6000                                                                                                       |
| Max depth/walking depth for individual units (mm):                | Any                                                                                                        |
| Mat divisions as per factory standards or customer specifications | Recommended maximum mat weight of 45 kg                                                                    |
| Depth for individual units (mm):                                  | Cca 25                                                                                                     |
| Stationary load kg/100cm <sup>2</sup>                             | 4000                                                                                                       |
| Weight (kg/m²)                                                    | Cca 30                                                                                                     |
| Logo options:                                                     | Logo engraving                                                                                             |
| Contact                                                           | STILMAT                                                                                                    |