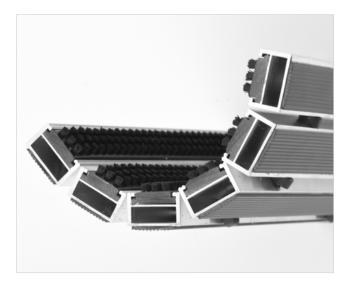

Code: DOB

The DICTATOR is the "strongest" model among all STILMAT aluminum doormats. Specially reinforced aluminum construction (2 to 2.5 times comparing to the standard models), where profiles are connected with thick galvanized steel cable and rubber spacers. This model fulfill the needs of facilities with extreme visitors frequency and heavy duty roll-over and drive over capability of any kind of trolley and even forklifts. Profile standard clearance of 5 mm, or 3 mm available as an option for revolving door drives, in accordance with EN 16005. Imagine your impressive entrance with DICTATOR STILMAT doormat.

## **STILMAT DICTATOR**

Beush - open

Code: DOB

| Model                                                             | DICTATOR (Brush)                                                                                           |
|-------------------------------------------------------------------|------------------------------------------------------------------------------------------------------------|
| Tread surface (inlay):                                            | Lux brushes recessed, robust. Weather-proof                                                                |
| Ideal for:                                                        | Coarse dirt                                                                                                |
| Colors:                                                           | Black, Grey                                                                                                |
| Version                                                           | Open system                                                                                                |
| Code                                                              | DOB                                                                                                        |
| Approx. height (mm)                                               | 25                                                                                                         |
| Entrance position                                                 | Outdoors                                                                                                   |
| Zones: I - II - III                                               | Zone: I                                                                                                    |
| Load                                                              | Extreme                                                                                                    |
| Automatic door systems                                            | Profile clearance of 3 mm available as an option for revolving door drives, in accordance with EN 16005 $$ |
| Footfall                                                          | Daily footfall of 2000 and up                                                                              |
| Roll-over and drive-over capability:                              | Wheelchairs, Prams, Hand and Light shopping trolleysForklifts                                              |
| Support chassis                                                   | Made from rigid aluminum with rubber sound insulation underlay                                             |
| Aluminum material thickness (mm)                                  | 2.5                                                                                                        |
| Connection                                                        | Galvanized steel cable and rubber spacers                                                                  |
| Standard profile clearance approx. (mm)                           | 5 mm (or 3mm for automatic/revolving doors)                                                                |
| Slip resistance                                                   | R 13 slip resistance as per DIN 51130                                                                      |
| Max width/profile length for each individual section (mm):        | 6000                                                                                                       |
| Max depth/walking depth for individual units (mm):                | Any                                                                                                        |
| Mat divisions as per factory standards or customer specifications | Recommended maximum mat weight of 45 kg                                                                    |
| Depth for individual units (mm):                                  | Cca 25                                                                                                     |
| Stationary load kg/100cm <sup>2</sup>                             | 4000                                                                                                       |
| Weight (kg/m²)                                                    | Cca 30                                                                                                     |
| Logo options:                                                     | Logo engraving                                                                                             |
| Contact                                                           | STILMAT                                                                                                    |