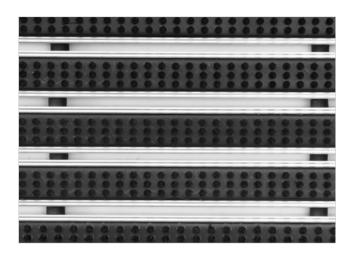

Code: DOB

The DICTATOR is the "strongest" model among all STILMAT aluminum doormats. Specially reinforced aluminum construction (2 to 2.5 times comparing to the standard models), where profiles are connected with thick galvanized steel cable and rubber spacers. This model fulfill the needs of facilities with extreme visitors frequency and heavy duty roll-over and drive over capability of any kind of trolley and even forklifts. Profile standard clearance of 5 mm, or 3 mm available as an option for revolving door drives, in accordance with EN 16005. Imagine your impressive entrance with DICTATOR STILMAT doormat.

## **STILMAT DICTATOR**

Beush - open

Code: DOB

| Model                                                             | DICTATOR (Brush)                                                                                           |
|-------------------------------------------------------------------|------------------------------------------------------------------------------------------------------------|
| Tread surface (inlay):                                            | Lux brushes recessed, robust. Weather-proof                                                                |
| Ideal for:                                                        | Coarse dirt                                                                                                |
| Colors:                                                           | Black, Grey                                                                                                |
| Version                                                           | Open system                                                                                                |
| Code                                                              | DOB                                                                                                        |
| Approx. height (mm)                                               | 25                                                                                                         |
| Entrance position                                                 | Outdoors                                                                                                   |
| Zones: I - II - III                                               | Zone: I                                                                                                    |
| Load                                                              | Extreme                                                                                                    |
| Automatic door systems                                            | Profile clearance of 3 mm available as an option for revolving door drives, in accordance with EN 16005 $$ |
| Footfall                                                          | Daily footfall of 2000 and up                                                                              |
| Roll-over and drive-over capability:                              | Wheelchairs, Prams, Hand and Light shopping trolleysForklifts                                              |
| Support chassis                                                   | Made from rigid aluminum with rubber sound insulation underlay                                             |
| Aluminum material thickness (mm)                                  | 2.5                                                                                                        |
| Connection                                                        | Galvanized steel cable and rubber spacers                                                                  |
| Standard profile clearance approx. (mm)                           | 5 mm (or 3mm for automatic/revolving doors)                                                                |
| Slip resistance                                                   | R 13 slip resistance as per DIN 51130                                                                      |
| Max width/profile length for each individual section (mm):        | 6000                                                                                                       |
| Max depth/walking depth for individual units (mm):                | Any                                                                                                        |
| Mat divisions as per factory standards or customer specifications | Recommended maximum mat weight of 45 kg                                                                    |
| Depth for individual units (mm):                                  | Cca 25                                                                                                     |
| Stationary load kg/100cm <sup>2</sup>                             | 4000                                                                                                       |
| Weight (kg/m²)                                                    | Cca 30                                                                                                     |
| Logo options:                                                     | Logo engraving                                                                                             |
| Contact                                                           | STILMAT                                                                                                    |