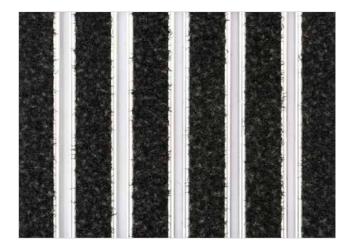

## **STILMAT DICTATOR**

Carpet - open

Code: DOC

|                                                                   | DICTATOR (Carpet)                                                                                          |
|-------------------------------------------------------------------|------------------------------------------------------------------------------------------------------------|
| Fread surface (inlay):                                            | High quality dust control carpet, durable and luxurious character. Made from 100% Polyamide. Weather-proof |
| deal for:                                                         | Fine dirt and moisture                                                                                     |
| Colors:                                                           | Black, Grey, Brown                                                                                         |
| /ersion                                                           | Open system                                                                                                |
| Code                                                              | DOC                                                                                                        |
| Approx. height (mm)                                               | 22                                                                                                         |
| Entrance position                                                 | Indoors                                                                                                    |
| Zones: I – II - III                                               | Zone: III                                                                                                  |
| Load                                                              | Extreme                                                                                                    |
| Automatic door systems                                            | Profile clearance of 3 mm available as an option for revolving door drives, in accordance with EN 16005    |
| ootfall                                                           | Daily footfall of 2000 and up                                                                              |
| Roll-over and drive-over capability:                              | Wheelchairs, Prams, Hand and Light shopping trolleysForklifts                                              |
| Support chassis                                                   | Made from rigid aluminum with rubber sound insulation underlay                                             |
| Aluminum material thickness (mm)                                  | 2.5                                                                                                        |
| Connection                                                        | Galvanized steel cable and rubber spacers                                                                  |
| Standard profile clearance approx. (mm)                           | 5 mm (or 3mm for automatic/revolving doors)                                                                |
| Slip resistance                                                   | R 11 slip resistance as per DIN 51130                                                                      |
| Max width/profile length for each ndividual section (mm):         | 6000                                                                                                       |
| Max depth/walking depth for individual units (mm):                | Any                                                                                                        |
| Mat divisions as per factory standards or customer specifications | Recommended maximum mat weight of 45 kg                                                                    |
| Depth for individual units (mm):                                  | Cca 22                                                                                                     |
| Stationary load kg/100cm²                                         | 4000                                                                                                       |
| Veight (kg/m²)                                                    | Cca 30                                                                                                     |
| Logo options:                                                     | Logo engraving                                                                                             |
| Contact                                                           | STILMAT                                                                                                    |