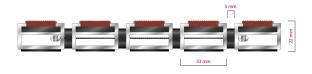

## **STILMAT DICTATOR**

Carpet - open

Code: DOC

|                                                                   | DICTATOR (Carpet)                                                                                          |
|-------------------------------------------------------------------|------------------------------------------------------------------------------------------------------------|
| Fread surface (inlay):                                            | High quality dust control carpet, durable and luxurious character. Made from 100% Polyamide. Weather-proof |
| deal for:                                                         | Fine dirt and moisture                                                                                     |
| Colors:                                                           | Black, Grey, Brown                                                                                         |
| /ersion                                                           | Open system                                                                                                |
| Code                                                              | DOC                                                                                                        |
| Approx. height (mm)                                               | 22                                                                                                         |
| Entrance position                                                 | Indoors                                                                                                    |
| Zones: I – II - III                                               | Zone: III                                                                                                  |
| Load                                                              | Extreme                                                                                                    |
| Automatic door systems                                            | Profile clearance of 3 mm available as an option for revolving door drives, in accordance with EN 16005    |
| ootfall                                                           | Daily footfall of 2000 and up                                                                              |
| Roll-over and drive-over capability:                              | Wheelchairs, Prams, Hand and Light shopping trolleysForklifts                                              |
| Support chassis                                                   | Made from rigid aluminum with rubber sound insulation underlay                                             |
| Aluminum material thickness (mm)                                  | 2.5                                                                                                        |
| Connection                                                        | Galvanized steel cable and rubber spacers                                                                  |
| Standard profile clearance approx. (mm)                           | 5 mm (or 3mm for automatic/revolving doors)                                                                |
| Slip resistance                                                   | R 11 slip resistance as per DIN 51130                                                                      |
| Max width/profile length for each ndividual section (mm):         | 6000                                                                                                       |
| Max depth/walking depth for individual units (mm):                | Any                                                                                                        |
| Mat divisions as per factory standards or customer specifications | Recommended maximum mat weight of 45 kg                                                                    |
| Depth for individual units (mm):                                  | Cca 22                                                                                                     |
| Stationary load kg/100cm²                                         | 4000                                                                                                       |
| Veight (kg/m²)                                                    | Cca 30                                                                                                     |
| Logo options:                                                     | Logo engraving                                                                                             |
| Contact                                                           | STILMAT                                                                                                    |