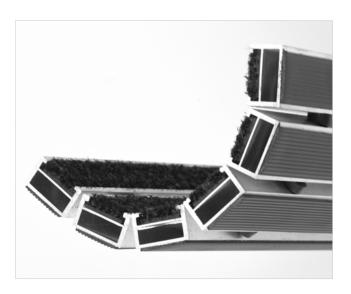

**Code: DOC** 

The DICTATOR is the "strongest" model among all STILMAT aluminum doormats. Specially reinforced aluminum construction (2 to 2.5 times comparing to the standard models), where profiles are connected with thick galvanized steel cable and rubber spacers. This model fulfill the needs of facilities with extreme visitors frequency and heavy duty roll-over and drive over capability of any kind of trolley and even forkliftsProfile standard clearance of 5 mm, or 3 mm available as an option for revolving door drives, in accordance with EN 16005.

## **STILMAT DICTATOR**

Carpet - open

Code: DOC

|                                                                   | DICTATOR (Carpet)                                                                                          |
|-------------------------------------------------------------------|------------------------------------------------------------------------------------------------------------|
| Fread surface (inlay):                                            | High quality dust control carpet, durable and luxurious character. Made from 100% Polyamide. Weather-proof |
| deal for:                                                         | Fine dirt and moisture                                                                                     |
| Colors:                                                           | Black, Grey, Brown                                                                                         |
| /ersion                                                           | Open system                                                                                                |
| Code                                                              | DOC                                                                                                        |
| Approx. height (mm)                                               | 22                                                                                                         |
| Entrance position                                                 | Indoors                                                                                                    |
| Zones: I – II - III                                               | Zone: III                                                                                                  |
| Load                                                              | Extreme                                                                                                    |
| Automatic door systems                                            | Profile clearance of 3 mm available as an option for revolving door drives, in accordance with EN 16005    |
| ootfall                                                           | Daily footfall of 2000 and up                                                                              |
| Roll-over and drive-over capability:                              | Wheelchairs, Prams, Hand and Light shopping trolleysForklifts                                              |
| Support chassis                                                   | Made from rigid aluminum with rubber sound insulation underlay                                             |
| Aluminum material thickness (mm)                                  | 2.5                                                                                                        |
| Connection                                                        | Galvanized steel cable and rubber spacers                                                                  |
| Standard profile clearance approx. (mm)                           | 5 mm (or 3mm for automatic/revolving doors)                                                                |
| Slip resistance                                                   | R 11 slip resistance as per DIN 51130                                                                      |
| Max width/profile length for each ndividual section (mm):         | 6000                                                                                                       |
| Max depth/walking depth for individual units (mm):                | Any                                                                                                        |
| Mat divisions as per factory standards or customer specifications | Recommended maximum mat weight of 45 kg                                                                    |
| Depth for individual units (mm):                                  | Cca 22                                                                                                     |
| Stationary load kg/100cm²                                         | 4000                                                                                                       |
| Veight (kg/m²)                                                    | Cca 30                                                                                                     |
| Logo options:                                                     | Logo engraving                                                                                             |
| Contact                                                           | STILMAT                                                                                                    |