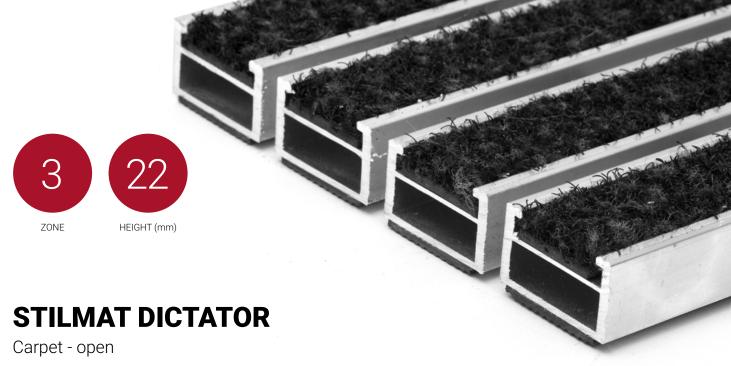

**Code: DOC** 

The DICTATOR is the "strongest" model among all STILMAT aluminum doormats. Specially reinforced aluminum construction (2 to 2.5 times comparing to the standard models), where profiles are connected with thick galvanized steel cable and rubber spacers. This model fulfill the needs of facilities with extreme visitors frequency and heavy duty roll-over and drive over capability of any kind of trolley and even forkliftsProfile standard clearance of 5 mm, or 3 mm available as an option for revolving door drives, in accordance with EN 16005.

## **STILMAT DICTATOR**

Carpet - open

Code: DOC

|                                                                   | DICTATOR (Carpet)                                                                                          |
|-------------------------------------------------------------------|------------------------------------------------------------------------------------------------------------|
| Fread surface (inlay):                                            | High quality dust control carpet, durable and luxurious character. Made from 100% Polyamide. Weather-proof |
| deal for:                                                         | Fine dirt and moisture                                                                                     |
| Colors:                                                           | Black, Grey, Brown                                                                                         |
| /ersion                                                           | Open system                                                                                                |
| Code                                                              | DOC                                                                                                        |
| Approx. height (mm)                                               | 22                                                                                                         |
| Entrance position                                                 | Indoors                                                                                                    |
| Zones: I – II - III                                               | Zone: III                                                                                                  |
| Load                                                              | Extreme                                                                                                    |
| Automatic door systems                                            | Profile clearance of 3 mm available as an option for revolving door drives, in accordance with EN 16005    |
| ootfall                                                           | Daily footfall of 2000 and up                                                                              |
| Roll-over and drive-over capability:                              | Wheelchairs, Prams, Hand and Light shopping trolleysForklifts                                              |
| Support chassis                                                   | Made from rigid aluminum with rubber sound insulation underlay                                             |
| Aluminum material thickness (mm)                                  | 2.5                                                                                                        |
| Connection                                                        | Galvanized steel cable and rubber spacers                                                                  |
| Standard profile clearance approx. (mm)                           | 5 mm (or 3mm for automatic/revolving doors)                                                                |
| Slip resistance                                                   | R 11 slip resistance as per DIN 51130                                                                      |
| Max width/profile length for each ndividual section (mm):         | 6000                                                                                                       |
| Max depth/walking depth for individual units (mm):                | Any                                                                                                        |
| Mat divisions as per factory standards or customer specifications | Recommended maximum mat weight of 45 kg                                                                    |
| Depth for individual units (mm):                                  | Cca 22                                                                                                     |
| Stationary load kg/100cm²                                         | 4000                                                                                                       |
| Veight (kg/m²)                                                    | Cca 30                                                                                                     |
| Logo options:                                                     | Logo engraving                                                                                             |
| Contact                                                           | STILMAT                                                                                                    |