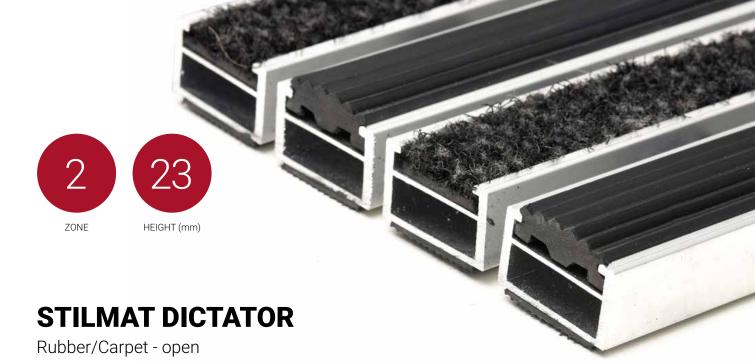

## **STILMAT DICTATOR**

Rubber/Carpet - open

Code: DORC

The DICTATOR is the "strongest" model among all STILMAT aluminum doormats. Specially reinforced aluminum construction (2 to 2.5 times comparing to the standard models), where profiles are connected with thick galvanized steel cable and rubber spacers. This model fulfill the needs of facilities with extreme visitors frequency and heavy duty roll-over and drive over capability of any kind of trolley and even forklifts. Profile standard clearance of 5 mm, or 3 mm available as an option for revolving door drives, in accordance with EN 16005.

Ideal for: Coarse dirt, fine dirt and moisture

The weather-proof solution

Roll-over and drive-over capability: Wheelchairs, Prams, Hand and Light shopping trolleys

Aluminum coating: Fully anodized

Logo options: Logo engraving