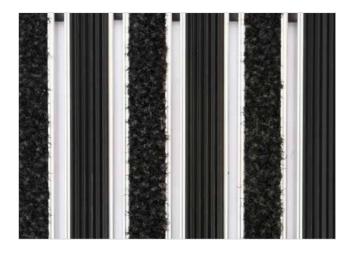

## Code: DORC

| Colors: Black, Grey, Bro                                                      | inserts and high quality dust control carpet, durable and<br>cter. Made from 100% Polyamide. Weather-proof<br>wn<br>e dirt and moisture |
|-------------------------------------------------------------------------------|-----------------------------------------------------------------------------------------------------------------------------------------|
| Ideal for: Coarse dirt, fine                                                  |                                                                                                                                         |
|                                                                               | e dirt and moisture                                                                                                                     |
| Version Open system                                                           |                                                                                                                                         |
|                                                                               |                                                                                                                                         |
| Code DORC                                                                     |                                                                                                                                         |
| Approx. height (mm) 23                                                        |                                                                                                                                         |
| Entrance position Covered outdoo                                              | or areas, gateways, passages                                                                                                            |
| Zones: I – II - III Zone: II                                                  |                                                                                                                                         |
| Load Extreme                                                                  |                                                                                                                                         |
| Automatic door systems Profile clearance accordance with                      | e of 3 mm available as an option for revolving door drives, in<br>h EN 16005                                                            |
| Footfall Daily footfall of                                                    | 2000 and up                                                                                                                             |
| Roll-over and drive-over capability: Wheelchairs, Pr.                         | ams, Hand and Light shopping trolleysForklifts                                                                                          |
| Support chassis Made from rigid                                               | aluminum with rubber sound insulation underlay                                                                                          |
| Aluminum material thickness (mm) 2.5                                          |                                                                                                                                         |
| Connection Galvanized stee                                                    | el cable and rubber spacers                                                                                                             |
| Standard profile clearance approx. (mm) 5 mm (or 3mm                          | for automatic/revolving doors)                                                                                                          |
| Slip resistance R 11 slip resista                                             | ance as per DIN 51130                                                                                                                   |
| Max width/profile length for each 6000 individual section (mm):               |                                                                                                                                         |
| Max depth/walking depth for individual Any units (mm):                        |                                                                                                                                         |
| Mat divisions as per factory standards or Recommended customer specifications | maximum mat weight of 45 kg                                                                                                             |
| Depth for individual units (mm): Cca 23                                       |                                                                                                                                         |
| Stationary load kg/100cm <sup>2</sup> 4000                                    |                                                                                                                                         |
| Weight (kg/m²) Cca 30                                                         |                                                                                                                                         |
| Logo options: Logo engraving                                                  |                                                                                                                                         |
| Contact STILMAT                                                               |                                                                                                                                         |