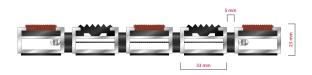

Code: DORC

The DICTATOR is the "strongest" model among all STILMAT aluminum doormats. Specially reinforced aluminum construction (2 to 2.5 times comparing to the standard models), where profiles are connected with thick galvanized steel cable and rubber spacers. This model fulfill the needs of facilities with extreme visitors frequency and heavy duty roll-over and drive over capability of any kind of trolley and even forklifts. Profile standard clearance of 5 mm, or 3 mm available as an option for revolving door drives, in accordance with EN 16005.

## Code: DORC

| Colors: Black, Grey, Bro                                                      | inserts and high quality dust control carpet, durable and<br>cter. Made from 100% Polyamide. Weather-proof<br>wn<br>e dirt and moisture |
|-------------------------------------------------------------------------------|-----------------------------------------------------------------------------------------------------------------------------------------|
| Ideal for: Coarse dirt, fine                                                  |                                                                                                                                         |
|                                                                               | e dirt and moisture                                                                                                                     |
| Version Open system                                                           |                                                                                                                                         |
|                                                                               |                                                                                                                                         |
| Code DORC                                                                     |                                                                                                                                         |
| Approx. height (mm) 23                                                        |                                                                                                                                         |
| Entrance position Covered outdoo                                              | or areas, gateways, passages                                                                                                            |
| Zones: I – II - III Zone: II                                                  |                                                                                                                                         |
| Load Extreme                                                                  |                                                                                                                                         |
| Automatic door systems Profile clearance accordance with                      | e of 3 mm available as an option for revolving door drives, in<br>h EN 16005                                                            |
| Footfall Daily footfall of                                                    | 2000 and up                                                                                                                             |
| Roll-over and drive-over capability: Wheelchairs, Pr.                         | ams, Hand and Light shopping trolleysForklifts                                                                                          |
| Support chassis Made from rigid                                               | aluminum with rubber sound insulation underlay                                                                                          |
| Aluminum material thickness (mm) 2.5                                          |                                                                                                                                         |
| Connection Galvanized stee                                                    | el cable and rubber spacers                                                                                                             |
| Standard profile clearance approx. (mm) 5 mm (or 3mm                          | for automatic/revolving doors)                                                                                                          |
| Slip resistance R 11 slip resista                                             | ance as per DIN 51130                                                                                                                   |
| Max width/profile length for each 6000 individual section (mm):               |                                                                                                                                         |
| Max depth/walking depth for individual Any units (mm):                        |                                                                                                                                         |
| Mat divisions as per factory standards or Recommended customer specifications | maximum mat weight of 45 kg                                                                                                             |
| Depth for individual units (mm): Cca 23                                       |                                                                                                                                         |
| Stationary load kg/100cm <sup>2</sup> 4000                                    |                                                                                                                                         |
| Weight (kg/m²) Cca 30                                                         |                                                                                                                                         |
| Logo options: Logo engraving                                                  |                                                                                                                                         |
| Contact STILMAT                                                               |                                                                                                                                         |