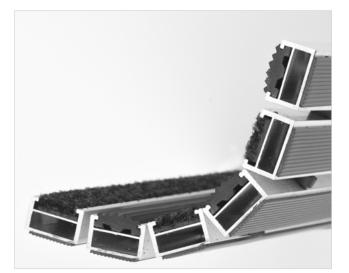

Code: DORC

The DICTATOR is the "strongest" model among all STILMAT aluminum doormats. Specially reinforced aluminum construction (2 to 2.5 times comparing to the standard models), where profiles are connected with thick galvanized steel cable and rubber spacers. This model fulfill the needs of facilities with extreme visitors frequency and heavy duty roll-over and drive over capability of any kind of trolley and even forklifts. Profile standard clearance of 5 mm, or 3 mm available as an option for revolving door drives, in accordance with EN 16005.

## Code: DORC

| Colors: Black, Grey, Bro                                                      | inserts and high quality dust control carpet, durable and<br>cter. Made from 100% Polyamide. Weather-proof<br>wn<br>e dirt and moisture |
|-------------------------------------------------------------------------------|-----------------------------------------------------------------------------------------------------------------------------------------|
| Ideal for: Coarse dirt, fine                                                  |                                                                                                                                         |
|                                                                               | e dirt and moisture                                                                                                                     |
| Version Open system                                                           |                                                                                                                                         |
|                                                                               |                                                                                                                                         |
| Code DORC                                                                     |                                                                                                                                         |
| Approx. height (mm) 23                                                        |                                                                                                                                         |
| Entrance position Covered outdoo                                              | or areas, gateways, passages                                                                                                            |
| Zones: I – II - III Zone: II                                                  |                                                                                                                                         |
| Load Extreme                                                                  |                                                                                                                                         |
| Automatic door systems Profile clearance accordance with                      | e of 3 mm available as an option for revolving door drives, in<br>h EN 16005                                                            |
| Footfall Daily footfall of                                                    | 2000 and up                                                                                                                             |
| Roll-over and drive-over capability: Wheelchairs, Pr.                         | ams, Hand and Light shopping trolleysForklifts                                                                                          |
| Support chassis Made from rigid                                               | aluminum with rubber sound insulation underlay                                                                                          |
| Aluminum material thickness (mm) 2.5                                          |                                                                                                                                         |
| Connection Galvanized stee                                                    | el cable and rubber spacers                                                                                                             |
| Standard profile clearance approx. (mm) 5 mm (or 3mm                          | for automatic/revolving doors)                                                                                                          |
| Slip resistance R 11 slip resista                                             | ance as per DIN 51130                                                                                                                   |
| Max width/profile length for each 6000 individual section (mm):               |                                                                                                                                         |
| Max depth/walking depth for individual Any units (mm):                        |                                                                                                                                         |
| Mat divisions as per factory standards or Recommended customer specifications | maximum mat weight of 45 kg                                                                                                             |
| Depth for individual units (mm): Cca 23                                       |                                                                                                                                         |
| Stationary load kg/100cm <sup>2</sup> 4000                                    |                                                                                                                                         |
| Weight (kg/m²) Cca 30                                                         |                                                                                                                                         |
| Logo options: Logo engraving                                                  |                                                                                                                                         |
| Contact STILMAT                                                               |                                                                                                                                         |