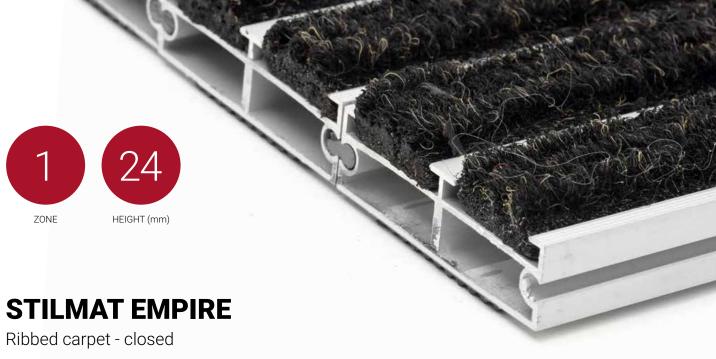

Code: TCL

The alternative system with closed design. EMPIRE is an optimal mat with wider profiles and modern design. Imagine your impressive entrance with Empire STILMAT doormat. For all buildings with high demands in regard to resilience and harmonious appearance. Suitable for internal use and for normal to heavy frequency of passengers. This model with high quality dust ribbed carpet is ideal for picking up fine dirt and moisture. Anodized aluminum doormat model with 23mm height. The weather-proof solution among the robust solution.

## **STILMAT EMPIRE**

Ribbed carpet - closed

Code: TCL

| Model                                                             | Empire (Ribbed carpet)                                                                                                                             |
|-------------------------------------------------------------------|----------------------------------------------------------------------------------------------------------------------------------------------------|
| Tread surface (inlay):                                            | High quality ribbed carpet for Public buildings (A+EFL), durable and luxurious character. Made from 100% Polyamide with gel backing. Weather-proof |
| Ideal for                                                         | Fine dirt and moisture                                                                                                                             |
| Colors:                                                           | Black, Grey, Brown                                                                                                                                 |
| Version                                                           | Closed system                                                                                                                                      |
| Code                                                              | TCL                                                                                                                                                |
| Approx. height (mm)                                               | 23                                                                                                                                                 |
| Entrance position                                                 | Indoors                                                                                                                                            |
| Zones: I - II - III                                               | Zone: III                                                                                                                                          |
| Load                                                              | Heavy                                                                                                                                              |
| Footfall                                                          | Daily footfall up to 2000                                                                                                                          |
| Roll-over and drive-over capability:                              | Wheelchairs, Prams, Hand and Light shopping trolleys                                                                                               |
| Support chassis                                                   | Made from rigid anodized aluminum with rubber sound insulation underlay                                                                            |
| Aluminum coating:                                                 | Fully anodized, to increase resistance to corrosion and wear. More aesthetically pleasing finish and harder surface than pure aluminum.            |
| Aluminum material thickness (mm)                                  | 1.2                                                                                                                                                |
| Connection                                                        | Strong PVC connection strip, the entire width                                                                                                      |
| Standard profile clearance approx. (mm)                           | 0 mm                                                                                                                                               |
| Slip resistance                                                   | R 11 slip resistance as per DIN 51130                                                                                                              |
| Max width/profile length for each individual section (mm):        | 6000                                                                                                                                               |
| Max depth/walking depth for individual units (mm):                | Any                                                                                                                                                |
| Mat divisions as per factory standards or customer specifications | Recommended maximum mat weight of 45 kg                                                                                                            |
| Depth for individual units (mm):                                  | Cca 23                                                                                                                                             |
| Stationary load kg/100cm <sup>2</sup>                             | 2200                                                                                                                                               |
| Weight (kg/m²)                                                    | Cca 20                                                                                                                                             |
| Logo options                                                      | Logo engraving                                                                                                                                     |
| Contact                                                           | STILMAT                                                                                                                                            |
|                                                                   |                                                                                                                                                    |