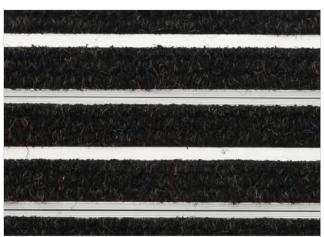

Code: TCL

The alternative system with closed design. EMPIRE is an optimal mat with wider profiles and modern design. Imagine your impressive entrance with Empire STILMAT doormat. For all buildings with high demands in regard to resilience and harmonious appearance. Suitable for internal use and for normal to heavy frequency of passengers. This model with high quality dust ribbed carpet is ideal for picking up fine dirt and moisture. Anodized aluminum doormat model with 23mm height. The weather-proof solution among the robust solution.

## **STILMAT EMPIRE**

Ribbed carpet - closed

Code: TCL

| Model                                                             | Empire (Ribbed carpet)                                                                                                                             |
|-------------------------------------------------------------------|----------------------------------------------------------------------------------------------------------------------------------------------------|
| Tread surface (inlay):                                            | High quality ribbed carpet for Public buildings (A+EFL), durable and luxurious character. Made from 100% Polyamide with gel backing. Weather-proof |
| Ideal for                                                         | Fine dirt and moisture                                                                                                                             |
| Colors:                                                           | Black, Grey, Brown                                                                                                                                 |
| Version                                                           | Closed system                                                                                                                                      |
| Code                                                              | TCL                                                                                                                                                |
| Approx. height (mm)                                               | 23                                                                                                                                                 |
| Entrance position                                                 | Indoors                                                                                                                                            |
| Zones: I - II - III                                               | Zone: III                                                                                                                                          |
| Load                                                              | Heavy                                                                                                                                              |
| Footfall                                                          | Daily footfall up to 2000                                                                                                                          |
| Roll-over and drive-over capability:                              | Wheelchairs, Prams, Hand and Light shopping trolleys                                                                                               |
| Support chassis                                                   | Made from rigid anodized aluminum with rubber sound insulation underlay                                                                            |
| Aluminum coating:                                                 | Fully anodized, to increase resistance to corrosion and wear. More aesthetically pleasing finish and harder surface than pure aluminum.            |
| Aluminum material thickness (mm)                                  | 1.2                                                                                                                                                |
| Connection                                                        | Strong PVC connection strip, the entire width                                                                                                      |
| Standard profile clearance approx. (mm)                           | 0 mm                                                                                                                                               |
| Slip resistance                                                   | R 11 slip resistance as per DIN 51130                                                                                                              |
| Max width/profile length for each individual section (mm):        | 6000                                                                                                                                               |
| Max depth/walking depth for individual units (mm):                | Any                                                                                                                                                |
| Mat divisions as per factory standards or customer specifications | Recommended maximum mat weight of 45 kg                                                                                                            |
| Depth for individual units (mm):                                  | Cca 23                                                                                                                                             |
| Stationary load kg/100cm <sup>2</sup>                             | 2200                                                                                                                                               |
| Weight (kg/m²)                                                    | Cca 20                                                                                                                                             |
| Logo options                                                      | Logo engraving                                                                                                                                     |
| Contact                                                           | STILMAT                                                                                                                                            |
|                                                                   |                                                                                                                                                    |