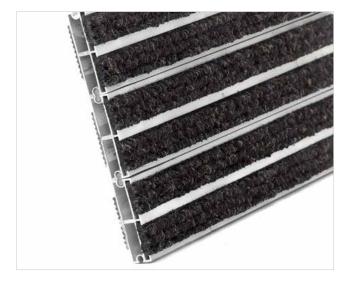

Code: TCL

The alternative system with closed design. EMPIRE is an optimal mat with wider profiles and modern design. Imagine your impressive entrance with Empire STILMAT doormat. For all buildings with high demands in regard to resilience and harmonious appearance. Suitable for internal use and for normal to heavy frequency of passengers. This model with high quality dust ribbed carpet is ideal for picking up fine dirt and moisture. Anodized aluminum doormat model with 23mm height. The weather-proof solution among the robust solution.

## **STILMAT EMPIRE**

Ribbed carpet - closed

Code: TCL

| Model                                                             | Empire (Ribbed carpet)                                                                                                                             |
|-------------------------------------------------------------------|----------------------------------------------------------------------------------------------------------------------------------------------------|
| Tread surface (inlay):                                            | High quality ribbed carpet for Public buildings (A+EFL), durable and luxurious character. Made from 100% Polyamide with gel backing. Weather-proof |
| Ideal for                                                         | Fine dirt and moisture                                                                                                                             |
| Colors:                                                           | Black, Grey, Brown                                                                                                                                 |
| Version                                                           | Closed system                                                                                                                                      |
| Code                                                              | TCL                                                                                                                                                |
| Approx. height (mm)                                               | 23                                                                                                                                                 |
| Entrance position                                                 | Indoors                                                                                                                                            |
| Zones: I - II - III                                               | Zone: III                                                                                                                                          |
| Load                                                              | Heavy                                                                                                                                              |
| Footfall                                                          | Daily footfall up to 2000                                                                                                                          |
| Roll-over and drive-over capability:                              | Wheelchairs, Prams, Hand and Light shopping trolleys                                                                                               |
| Support chassis                                                   | Made from rigid anodized aluminum with rubber sound insulation underlay                                                                            |
| Aluminum coating:                                                 | Fully anodized, to increase resistance to corrosion and wear. More aesthetically pleasing finish and harder surface than pure aluminum.            |
| Aluminum material thickness (mm)                                  | 1.2                                                                                                                                                |
| Connection                                                        | Strong PVC connection strip, the entire width                                                                                                      |
| Standard profile clearance approx. (mm)                           | 0 mm                                                                                                                                               |
| Slip resistance                                                   | R 11 slip resistance as per DIN 51130                                                                                                              |
| Max width/profile length for each individual section (mm):        | 6000                                                                                                                                               |
| Max depth/walking depth for individual units (mm):                | Any                                                                                                                                                |
| Mat divisions as per factory standards or customer specifications | Recommended maximum mat weight of 45 kg                                                                                                            |
| Depth for individual units (mm):                                  | Cca 23                                                                                                                                             |
| Stationary load kg/100cm <sup>2</sup>                             | 2200                                                                                                                                               |
| Weight (kg/m²)                                                    | Cca 20                                                                                                                                             |
| Logo options                                                      | Logo engraving                                                                                                                                     |
| Contact                                                           | STILMAT                                                                                                                                            |
|                                                                   |                                                                                                                                                    |