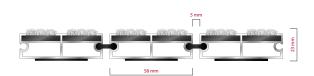

## Code: TOL

| Model                                                             | Empire Ribbed carpet)                                                                                                                               |
|-------------------------------------------------------------------|-----------------------------------------------------------------------------------------------------------------------------------------------------|
| Tread surface (inlay):                                            | High quality ribbed carpet for Public buildings (A+EFL) , durable and luxurious character. Made from 100% Polyamide with gel backing. Weather-proof |
| Ideal for                                                         | Coarse dirt, fine dirt and moisture                                                                                                                 |
| Colors:                                                           | Black, Grey, Brown                                                                                                                                  |
| Version                                                           | Open system                                                                                                                                         |
| Code                                                              | TOL                                                                                                                                                 |
| Approx. height (mm)                                               | 23                                                                                                                                                  |
| Entrance position                                                 | Covered outdoor areas, gateways, passages                                                                                                           |
| Zones: I – II - III                                               | Zone: II                                                                                                                                            |
| Load                                                              | Неаvy                                                                                                                                               |
| Footfall                                                          | Daily footfall up to 2000                                                                                                                           |
| Roll-over and drive-over capability:                              | Wheelchairs, Prams, Hand and Light shopping trolleys                                                                                                |
| Support chassis                                                   | Made from rigid anodized aluminum with rubber sound insulation underlay                                                                             |
| Aluminum coating:                                                 | Fully anodized, to increase resistance to corrosion and wear. More aesthetically pleasing finish and harder surface than pure aluminum.             |
| Aluminum material thickness (mm)                                  | 1.2                                                                                                                                                 |
| Connection                                                        | Strong and flexible PVC connection strip, the entire width                                                                                          |
| Standard profile clearance approx. (mm)                           | 5 mm                                                                                                                                                |
| Slip resistance                                                   | R 11 slip resistance as per DIN 51130                                                                                                               |
| Max width/profile length for each individual section (mm):        | 6000                                                                                                                                                |
| Max depth/walking depth for individual units (mm):                | Any                                                                                                                                                 |
| Mat divisions as per factory standards or customer specifications | Recommended maximum mat weight of 45 kg                                                                                                             |
| Depth for individual units (mm):                                  | Cca 23                                                                                                                                              |
| Stationary load kg/100cm <sup>2</sup>                             | 2200                                                                                                                                                |
| Weight (kg/m²)                                                    | Cca 17                                                                                                                                              |
| Logo options                                                      | Logo engraving                                                                                                                                      |
| Contact                                                           | STILMAT                                                                                                                                             |