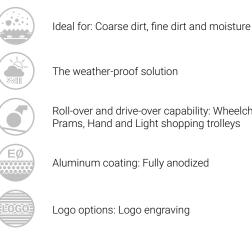

The weather-proof solution

Roll-over and drive-over capability: Wheelchairs, Prams, Hand and Light shopping trolleys

Aluminum coating: Fully anodized

Logo options: Logo engraving

## Code: TOL

| Model                                                             | Empire Ribbed carpet)                                                                                                                               |
|-------------------------------------------------------------------|-----------------------------------------------------------------------------------------------------------------------------------------------------|
| Tread surface (inlay):                                            | High quality ribbed carpet for Public buildings (A+EFL) , durable and luxurious character. Made from 100% Polyamide with gel backing. Weather-proof |
| Ideal for                                                         | Coarse dirt, fine dirt and moisture                                                                                                                 |
| Colors:                                                           | Black, Grey, Brown                                                                                                                                  |
| Version                                                           | Open system                                                                                                                                         |
| Code                                                              | TOL                                                                                                                                                 |
| Approx. height (mm)                                               | 23                                                                                                                                                  |
| Entrance position                                                 | Covered outdoor areas, gateways, passages                                                                                                           |
| Zones: I – II - III                                               | Zone: II                                                                                                                                            |
| Load                                                              | Неаvy                                                                                                                                               |
| Footfall                                                          | Daily footfall up to 2000                                                                                                                           |
| Roll-over and drive-over capability:                              | Wheelchairs, Prams, Hand and Light shopping trolleys                                                                                                |
| Support chassis                                                   | Made from rigid anodized aluminum with rubber sound insulation underlay                                                                             |
| Aluminum coating:                                                 | Fully anodized, to increase resistance to corrosion and wear. More aesthetically pleasing finish and harder surface than pure aluminum.             |
| Aluminum material thickness (mm)                                  | 1.2                                                                                                                                                 |
| Connection                                                        | Strong and flexible PVC connection strip, the entire width                                                                                          |
| Standard profile clearance approx. (mm)                           | 5 mm                                                                                                                                                |
| Slip resistance                                                   | R 11 slip resistance as per DIN 51130                                                                                                               |
| Max width/profile length for each individual section (mm):        | 6000                                                                                                                                                |
| Max depth/walking depth for individual units (mm):                | Any                                                                                                                                                 |
| Mat divisions as per factory standards or customer specifications | Recommended maximum mat weight of 45 kg                                                                                                             |
| Depth for individual units (mm):                                  | Cca 23                                                                                                                                              |
| Stationary load kg/100cm <sup>2</sup>                             | 2200                                                                                                                                                |
| Weight (kg/m²)                                                    | Cca 17                                                                                                                                              |
| Logo options                                                      | Logo engraving                                                                                                                                      |
| Contact                                                           | STILMAT                                                                                                                                             |