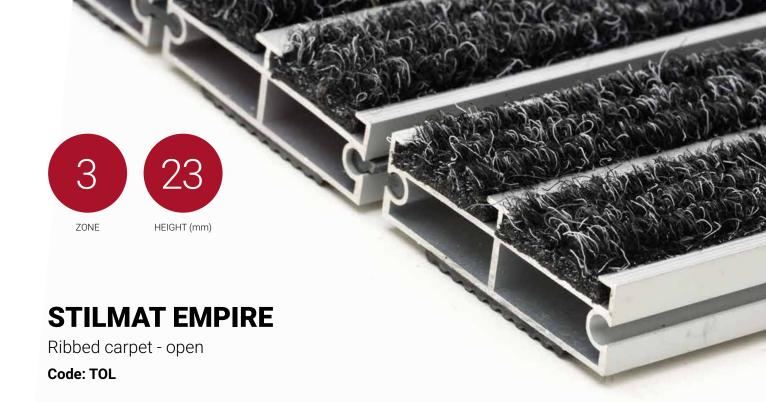

EMPIRE is an optimal, wider and modern aludoormat, with double inlay. Imagine your impressive entrance with Empire STILMAT doormat. Extra wide for all buildings with high demands in regard to resilience and harmonious appearance. Suitable for internal use and for normal to heavy frequency of passengers. This model is with high quality ribbed carpet inserts. Ideal for picking up coarse dirt, fine dirt and moisture. Anodized aluminum doormat model with 23mm height . The weather-proof solution among the robust solution.

## **STILMAT EMPIRE**

Ribbed carpet - open

## Code: TOL

| Model                                                             | Empire Ribbed carpet)                                                                                                                               |
|-------------------------------------------------------------------|-----------------------------------------------------------------------------------------------------------------------------------------------------|
| Tread surface (inlay):                                            | High quality ribbed carpet for Public buildings (A+EFL) , durable and luxurious character. Made from 100% Polyamide with gel backing. Weather-proof |
| Ideal for                                                         | Coarse dirt, fine dirt and moisture                                                                                                                 |
| Colors:                                                           | Black, Grey, Brown                                                                                                                                  |
| Version                                                           | Open system                                                                                                                                         |
| Code                                                              | TOL                                                                                                                                                 |
| Approx. height (mm)                                               | 23                                                                                                                                                  |
| Entrance position                                                 | Covered outdoor areas, gateways, passages                                                                                                           |
| Zones: I – II - III                                               | Zone: II                                                                                                                                            |
| Load                                                              | Неаvy                                                                                                                                               |
| Footfall                                                          | Daily footfall up to 2000                                                                                                                           |
| Roll-over and drive-over capability:                              | Wheelchairs, Prams, Hand and Light shopping trolleys                                                                                                |
| Support chassis                                                   | Made from rigid anodized aluminum with rubber sound insulation underlay                                                                             |
| Aluminum coating:                                                 | Fully anodized, to increase resistance to corrosion and wear. More aesthetically pleasing finish and harder surface than pure aluminum.             |
| Aluminum material thickness (mm)                                  | 1.2                                                                                                                                                 |
| Connection                                                        | Strong and flexible PVC connection strip, the entire width                                                                                          |
| Standard profile clearance approx. (mm)                           | 5 mm                                                                                                                                                |
| Slip resistance                                                   | R 11 slip resistance as per DIN 51130                                                                                                               |
| Max width/profile length for each individual section (mm):        | 6000                                                                                                                                                |
| Max depth/walking depth for individual units (mm):                | Any                                                                                                                                                 |
| Mat divisions as per factory standards or customer specifications | Recommended maximum mat weight of 45 kg                                                                                                             |
| Depth for individual units (mm):                                  | Cca 23                                                                                                                                              |
| Stationary load kg/100cm <sup>2</sup>                             | 2200                                                                                                                                                |
| Weight (kg/m²)                                                    | Cca 17                                                                                                                                              |
| Logo options                                                      | Logo engraving                                                                                                                                      |
| Contact                                                           | STILMAT                                                                                                                                             |