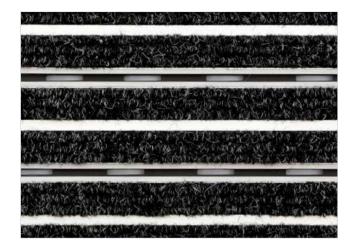

EMPIRE is an optimal, wider and modern aludoormat, with double inlay. Imagine your impressive entrance with Empire STILMAT doormat. Extra wide for all buildings with high demands in regard to resilience and harmonious appearance. Suitable for internal use and for normal to heavy frequency of passengers. This model is with high quality ribbed carpet inserts. Ideal for picking up coarse dirt, fine dirt and moisture. Anodized aluminum doormat model with 23mm height . The weather-proof solution among the robust solution.

## **STILMAT EMPIRE**

Ribbed carpet - open