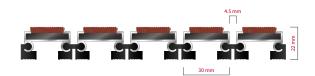

## Code: EOC

| Model                                                             | EXECUTIVE (Carpet)                                                                                         |
|-------------------------------------------------------------------|------------------------------------------------------------------------------------------------------------|
| Tread surface (inlay):                                            | High quality dust control carpet, durable and luxurious character. Made from 100% Polyamide. Weather-proof |
| Colors:                                                           | Black, Grey, Brown                                                                                         |
| Ideal for                                                         | Fine dirt and moisture                                                                                     |
| Version                                                           | Open system                                                                                                |
| Code                                                              | EOC                                                                                                        |
| Approx. height (mm)                                               | 22                                                                                                         |
| Entrance position                                                 | Indoors                                                                                                    |
| Zones: I – II – III                                               | III                                                                                                        |
| Load                                                              | Normal                                                                                                     |
| Footfall                                                          | Daily footfall up to 1000                                                                                  |
| Roll-over and drive-over capability:                              | Wheelchairs, Prams, Hand and Light shopping trolleys                                                       |
| Support chassis                                                   | Made from rigid aluminum with rubber sound insulation underlay                                             |
| Aluminum material thickness (mm)                                  | 1.0                                                                                                        |
| Connection                                                        | Strong and flexible PVC connection strip, the entire width                                                 |
| Standard profile clearance approx. (mm)                           | 4.5 mm                                                                                                     |
| Slip resistance                                                   | R 11 slip resistance as per DIN 51130                                                                      |
| Max width/profile length for each individual section (mm):        | 6000                                                                                                       |
| Max depth/walking depth for individual units (mm):                | Any                                                                                                        |
| Mat divisions as per factory standards or customer specifications | Recommended maximum mat weight of 45 kg                                                                    |
| Depth for individual units (mm):                                  | Cca 22                                                                                                     |
| Stationary load kg/100cm <sup>2</sup>                             | 1500                                                                                                       |
| Weight (kg/m²)                                                    | Cca 19                                                                                                     |
| Logo options                                                      | Logo engraving                                                                                             |
| Contact                                                           | STILMAT                                                                                                    |