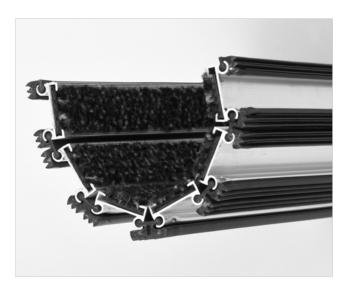

## Code: EOC

| Model                                                             | EXECUTIVE (Carpet)                                                                                         |
|-------------------------------------------------------------------|------------------------------------------------------------------------------------------------------------|
| Tread surface (inlay):                                            | High quality dust control carpet, durable and luxurious character. Made from 100% Polyamide. Weather-proof |
| Colors:                                                           | Black, Grey, Brown                                                                                         |
| Ideal for                                                         | Fine dirt and moisture                                                                                     |
| Version                                                           | Open system                                                                                                |
| Code                                                              | EOC                                                                                                        |
| Approx. height (mm)                                               | 22                                                                                                         |
| Entrance position                                                 | Indoors                                                                                                    |
| Zones: I – II – III                                               | III                                                                                                        |
| Load                                                              | Normal                                                                                                     |
| Footfall                                                          | Daily footfall up to 1000                                                                                  |
| Roll-over and drive-over capability:                              | Wheelchairs, Prams, Hand and Light shopping trolleys                                                       |
| Support chassis                                                   | Made from rigid aluminum with rubber sound insulation underlay                                             |
| Aluminum material thickness (mm)                                  | 1.0                                                                                                        |
| Connection                                                        | Strong and flexible PVC connection strip, the entire width                                                 |
| Standard profile clearance approx. (mm)                           | 4.5 mm                                                                                                     |
| Slip resistance                                                   | R 11 slip resistance as per DIN 51130                                                                      |
| Max width/profile length for each individual section (mm):        | 6000                                                                                                       |
| Max depth/walking depth for individual units (mm):                | Any                                                                                                        |
| Mat divisions as per factory standards or customer specifications | Recommended maximum mat weight of 45 kg                                                                    |
| Depth for individual units (mm):                                  | Cca 22                                                                                                     |
| Stationary load kg/100cm <sup>2</sup>                             | 1500                                                                                                       |
| Weight (kg/m²)                                                    | Cca 19                                                                                                     |
| Logo options                                                      | Logo engraving                                                                                             |
| Contact                                                           | STILMAT                                                                                                    |