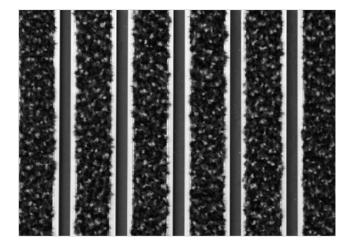

## Code: EOC

| Model                                                             | EXECUTIVE (Carpet)                                                                                         |
|-------------------------------------------------------------------|------------------------------------------------------------------------------------------------------------|
| Tread surface (inlay):                                            | High quality dust control carpet, durable and luxurious character. Made from 100% Polyamide. Weather-proof |
| Colors:                                                           | Black, Grey, Brown                                                                                         |
| Ideal for                                                         | Fine dirt and moisture                                                                                     |
| Version                                                           | Open system                                                                                                |
| Code                                                              | EOC                                                                                                        |
| Approx. height (mm)                                               | 22                                                                                                         |
| Entrance position                                                 | Indoors                                                                                                    |
| Zones: I – II – III                                               | III                                                                                                        |
| Load                                                              | Normal                                                                                                     |
| Footfall                                                          | Daily footfall up to 1000                                                                                  |
| Roll-over and drive-over capability:                              | Wheelchairs, Prams, Hand and Light shopping trolleys                                                       |
| Support chassis                                                   | Made from rigid aluminum with rubber sound insulation underlay                                             |
| Aluminum material thickness (mm)                                  | 1.0                                                                                                        |
| Connection                                                        | Strong and flexible PVC connection strip, the entire width                                                 |
| Standard profile clearance approx. (mm)                           | 4.5 mm                                                                                                     |
| Slip resistance                                                   | R 11 slip resistance as per DIN 51130                                                                      |
| Max width/profile length for each individual section (mm):        | 6000                                                                                                       |
| Max depth/walking depth for individual units (mm):                | Any                                                                                                        |
| Mat divisions as per factory standards or customer specifications | Recommended maximum mat weight of 45 kg                                                                    |
| Depth for individual units (mm):                                  | Cca 22                                                                                                     |
| Stationary load kg/100cm <sup>2</sup>                             | 1500                                                                                                       |
| Weight (kg/m²)                                                    | Cca 19                                                                                                     |
| Logo options                                                      | Logo engraving                                                                                             |
| Contact                                                           | STILMAT                                                                                                    |