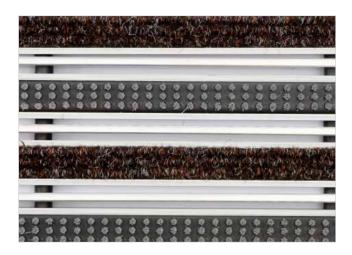

Code: NPOBL

IMPERATOR is a powerful and determined STILMAT aludoormat. The successful one with additional fittings: This model has special scraper bar for an extra cleaning effect! The profiles are connected with galvanized steel cable and rubber spacers. Imagine your impressive entrance with IMPERATOR STILMAT doormat. Suitable for internal use and for extreme frequency of passengers. This model is with thorough brushes for an extra cleaning effect and high quality ribbed carpet. Ideal for picking up coarse dirt, fine dirt and moisture. Anodized aluminum doormat model with 24mm height. The weather-proof solution among the robust solution.

## Code: NPOBL

| Model                                                             | IMPERATOR (Brush & Ribbed carpet)                                                                                                                                                                                                          |
|-------------------------------------------------------------------|--------------------------------------------------------------------------------------------------------------------------------------------------------------------------------------------------------------------------------------------|
| Tread surface (inlay):                                            | Special scraper bar mounted between profiles, Lux brushes recessed,<br>robust and High quality ribbed carpet for Public buildings (A+EFL), durable<br>and luxurious character. Made from 100% Polyamide with gel backing.<br>Weather-proof |
| Ideal for                                                         | Coarse dirt, fine dirt and moisture                                                                                                                                                                                                        |
| Colors:                                                           | Black, Grey, Brown                                                                                                                                                                                                                         |
| Version                                                           | Open system                                                                                                                                                                                                                                |
| Code                                                              | NPOBL                                                                                                                                                                                                                                      |
| Approx. height (mm)                                               | 24                                                                                                                                                                                                                                         |
| Entrance position                                                 | Covered outdoor areas, gateways, passages                                                                                                                                                                                                  |
| Zones: I – II - III                                               | Zone: II                                                                                                                                                                                                                                   |
| Load                                                              | Extreme                                                                                                                                                                                                                                    |
| Automatic door systems                                            | Profile clearance of 3 mm available as an option for revolving door drives, in accordance with EN 16005 $$                                                                                                                                 |
| Footfall                                                          | Daily footfall of 2000 and up                                                                                                                                                                                                              |
| Roll-over and drive-over capability:                              | Wheelchairs, Prams, Hand and Light shopping trolleys                                                                                                                                                                                       |
| Support chassis                                                   | Made from rigid anodized aluminum with rubber sound insulation underlay                                                                                                                                                                    |
| Aluminum coating:                                                 | Fully anodized, to increase resistance to corrosion and wear. More aesthetically pleasing finish and harder surface than pure aluminum.                                                                                                    |
| Aluminum material thickness (mm)                                  | 1.2                                                                                                                                                                                                                                        |
| Connection                                                        | Galvanized steel cable and rubber spacers                                                                                                                                                                                                  |
| Standard profile clearance approx. (mm)                           | 5 mm (or 3mm for automatic/revolving doors)                                                                                                                                                                                                |
| Slip resistance                                                   | R 11 slip resistance as per DIN 51130                                                                                                                                                                                                      |
| Max width/profile length for each individual section (mm)         | 6000                                                                                                                                                                                                                                       |
| Max depth/walking depth for individual units (mm)                 | Any                                                                                                                                                                                                                                        |
| Mat divisions as per factory standards or customer specifications | Recommended maximum mat weight of 45 kg                                                                                                                                                                                                    |
| Depth for individual units (mm):                                  | Cca 24                                                                                                                                                                                                                                     |
| Stationary load kg/100cm <sup>2</sup>                             | 2200                                                                                                                                                                                                                                       |
| Weight (kg/m²)                                                    | Cca 20                                                                                                                                                                                                                                     |
| Logo options                                                      | Logo engraving                                                                                                                                                                                                                             |
| Contact                                                           | STILMAT                                                                                                                                                                                                                                    |
|                                                                   |                                                                                                                                                                                                                                            |