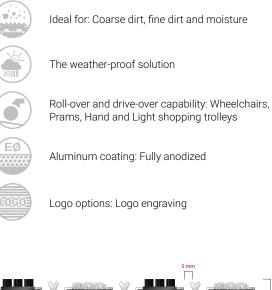

## Code: NPOBL

| Model                                                             | IMPERATOR (Brush & Ribbed carpet)                                                                                                                                                                                                          |
|-------------------------------------------------------------------|--------------------------------------------------------------------------------------------------------------------------------------------------------------------------------------------------------------------------------------------|
| Tread surface (inlay):                                            | Special scraper bar mounted between profiles, Lux brushes recessed,<br>robust and High quality ribbed carpet for Public buildings (A+EFL), durable<br>and luxurious character. Made from 100% Polyamide with gel backing.<br>Weather-proof |
| Ideal for                                                         | Coarse dirt, fine dirt and moisture                                                                                                                                                                                                        |
| Colors:                                                           | Black, Grey, Brown                                                                                                                                                                                                                         |
| Version                                                           | Open system                                                                                                                                                                                                                                |
| Code                                                              | NPOBL                                                                                                                                                                                                                                      |
| Approx. height (mm)                                               | 24                                                                                                                                                                                                                                         |
| Entrance position                                                 | Covered outdoor areas, gateways, passages                                                                                                                                                                                                  |
| Zones: I – II - III                                               | Zone: II                                                                                                                                                                                                                                   |
| Load                                                              | Extreme                                                                                                                                                                                                                                    |
| Automatic door systems                                            | Profile clearance of 3 mm available as an option for revolving door drives, in accordance with EN 16005 $$                                                                                                                                 |
| Footfall                                                          | Daily footfall of 2000 and up                                                                                                                                                                                                              |
| Roll-over and drive-over capability:                              | Wheelchairs, Prams, Hand and Light shopping trolleys                                                                                                                                                                                       |
| Support chassis                                                   | Made from rigid anodized aluminum with rubber sound insulation underlay                                                                                                                                                                    |
| Aluminum coating:                                                 | Fully anodized, to increase resistance to corrosion and wear. More aesthetically pleasing finish and harder surface than pure aluminum.                                                                                                    |
| Aluminum material thickness (mm)                                  | 1.2                                                                                                                                                                                                                                        |
| Connection                                                        | Galvanized steel cable and rubber spacers                                                                                                                                                                                                  |
| Standard profile clearance approx. (mm)                           | 5 mm (or 3mm for automatic/revolving doors)                                                                                                                                                                                                |
| Slip resistance                                                   | R 11 slip resistance as per DIN 51130                                                                                                                                                                                                      |
| Max width/profile length for each individual section (mm)         | 6000                                                                                                                                                                                                                                       |
| Max depth/walking depth for individual units (mm)                 | Any                                                                                                                                                                                                                                        |
| Mat divisions as per factory standards or customer specifications | Recommended maximum mat weight of 45 kg                                                                                                                                                                                                    |
| Depth for individual units (mm):                                  | Cca 24                                                                                                                                                                                                                                     |
| Stationary load kg/100cm <sup>2</sup>                             | 2200                                                                                                                                                                                                                                       |
| Weight (kg/m²)                                                    | Cca 20                                                                                                                                                                                                                                     |
| Logo options                                                      | Logo engraving                                                                                                                                                                                                                             |
| Contact                                                           | STILMAT                                                                                                                                                                                                                                    |
|                                                                   |                                                                                                                                                                                                                                            |