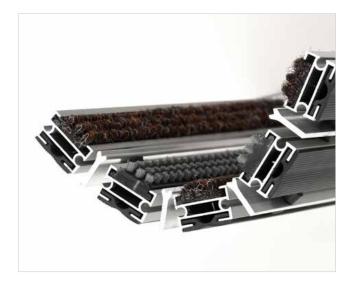

Code: NPOBL

IMPERATOR is a powerful and determined STILMAT aludoormat. The successful one with additional fittings: This model has special scraper bar for an extra cleaning effect! The profiles are connected with galvanized steel cable and rubber spacers. Imagine your impressive entrance with IMPERATOR STILMAT doormat. Suitable for internal use and for extreme frequency of passengers. This model is with thorough brushes for an extra cleaning effect and high quality ribbed carpet. Ideal for picking up coarse dirt, fine dirt and moisture. Anodized aluminum doormat model with 24mm height. The weather-proof solution among the robust solution.

## Code: NPOBL

| Model                                                             | IMPERATOR (Brush & Ribbed carpet)                                                                                                                                                                                                          |
|-------------------------------------------------------------------|--------------------------------------------------------------------------------------------------------------------------------------------------------------------------------------------------------------------------------------------|
| Tread surface (inlay):                                            | Special scraper bar mounted between profiles, Lux brushes recessed,<br>robust and High quality ribbed carpet for Public buildings (A+EFL), durable<br>and luxurious character. Made from 100% Polyamide with gel backing.<br>Weather-proof |
| Ideal for                                                         | Coarse dirt, fine dirt and moisture                                                                                                                                                                                                        |
| Colors:                                                           | Black, Grey, Brown                                                                                                                                                                                                                         |
| Version                                                           | Open system                                                                                                                                                                                                                                |
| Code                                                              | NPOBL                                                                                                                                                                                                                                      |
| Approx. height (mm)                                               | 24                                                                                                                                                                                                                                         |
| Entrance position                                                 | Covered outdoor areas, gateways, passages                                                                                                                                                                                                  |
| Zones: I – II - III                                               | Zone: II                                                                                                                                                                                                                                   |
| Load                                                              | Extreme                                                                                                                                                                                                                                    |
| Automatic door systems                                            | Profile clearance of 3 mm available as an option for revolving door drives, in accordance with EN 16005 $$                                                                                                                                 |
| Footfall                                                          | Daily footfall of 2000 and up                                                                                                                                                                                                              |
| Roll-over and drive-over capability:                              | Wheelchairs, Prams, Hand and Light shopping trolleys                                                                                                                                                                                       |
| Support chassis                                                   | Made from rigid anodized aluminum with rubber sound insulation underlay                                                                                                                                                                    |
| Aluminum coating:                                                 | Fully anodized, to increase resistance to corrosion and wear. More aesthetically pleasing finish and harder surface than pure aluminum.                                                                                                    |
| Aluminum material thickness (mm)                                  | 1.2                                                                                                                                                                                                                                        |
| Connection                                                        | Galvanized steel cable and rubber spacers                                                                                                                                                                                                  |
| Standard profile clearance approx. (mm)                           | 5 mm (or 3mm for automatic/revolving doors)                                                                                                                                                                                                |
| Slip resistance                                                   | R 11 slip resistance as per DIN 51130                                                                                                                                                                                                      |
| Max width/profile length for each individual section (mm)         | 6000                                                                                                                                                                                                                                       |
| Max depth/walking depth for individual units (mm)                 | Any                                                                                                                                                                                                                                        |
| Mat divisions as per factory standards or customer specifications | Recommended maximum mat weight of 45 kg                                                                                                                                                                                                    |
| Depth for individual units (mm):                                  | Cca 24                                                                                                                                                                                                                                     |
| Stationary load kg/100cm <sup>2</sup>                             | 2200                                                                                                                                                                                                                                       |
| Weight (kg/m²)                                                    | Cca 20                                                                                                                                                                                                                                     |
| Logo options                                                      | Logo engraving                                                                                                                                                                                                                             |
| Contact                                                           | STILMAT                                                                                                                                                                                                                                    |
|                                                                   |                                                                                                                                                                                                                                            |