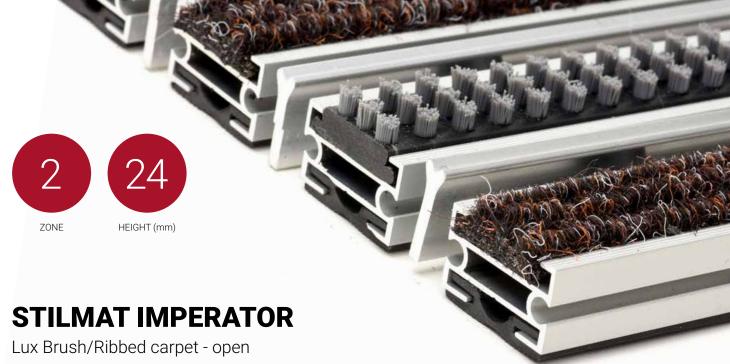

Code: NPOBL

IMPERATOR is a powerful and determined STILMAT aludoormat. The successful one with additional fittings: This model has special scraper bar for an extra cleaning effect! The profiles are connected with galvanized steel cable and rubber spacers. Imagine your impressive entrance with IMPERATOR STILMAT doormat. Suitable for internal use and for extreme frequency of passengers. This model is with thorough brushes for an extra cleaning effect and high quality ribbed carpet. Ideal for picking up coarse dirt, fine dirt and moisture. Anodized aluminum doormat model with 24mm height. The weather-proof solution among the robust solution.

## **STILMAT IMPERATOR**

Lux Brush/Ribbed carpet - open

## Code: NPOBL

| Model                                                             | IMPERATOR (Brush & Ribbed carpet)                                                                                                                                                                                                          |
|-------------------------------------------------------------------|--------------------------------------------------------------------------------------------------------------------------------------------------------------------------------------------------------------------------------------------|
| Tread surface (inlay):                                            | Special scraper bar mounted between profiles, Lux brushes recessed,<br>robust and High quality ribbed carpet for Public buildings (A+EFL), durable<br>and luxurious character. Made from 100% Polyamide with gel backing.<br>Weather-proof |
| Ideal for                                                         | Coarse dirt, fine dirt and moisture                                                                                                                                                                                                        |
| Colors:                                                           | Black, Grey, Brown                                                                                                                                                                                                                         |
| Version                                                           | Open system                                                                                                                                                                                                                                |
| Code                                                              | NPOBL                                                                                                                                                                                                                                      |
| Approx. height (mm)                                               | 24                                                                                                                                                                                                                                         |
| Entrance position                                                 | Covered outdoor areas, gateways, passages                                                                                                                                                                                                  |
| Zones: I – II - III                                               | Zone: II                                                                                                                                                                                                                                   |
| Load                                                              | Extreme                                                                                                                                                                                                                                    |
| Automatic door systems                                            | Profile clearance of 3 mm available as an option for revolving door drives, in accordance with EN 16005 $$                                                                                                                                 |
| Footfall                                                          | Daily footfall of 2000 and up                                                                                                                                                                                                              |
| Roll-over and drive-over capability:                              | Wheelchairs, Prams, Hand and Light shopping trolleys                                                                                                                                                                                       |
| Support chassis                                                   | Made from rigid anodized aluminum with rubber sound insulation underlay                                                                                                                                                                    |
| Aluminum coating:                                                 | Fully anodized, to increase resistance to corrosion and wear. More aesthetically pleasing finish and harder surface than pure aluminum.                                                                                                    |
| Aluminum material thickness (mm)                                  | 1.2                                                                                                                                                                                                                                        |
| Connection                                                        | Galvanized steel cable and rubber spacers                                                                                                                                                                                                  |
| Standard profile clearance approx. (mm)                           | 5 mm (or 3mm for automatic/revolving doors)                                                                                                                                                                                                |
| Slip resistance                                                   | R 11 slip resistance as per DIN 51130                                                                                                                                                                                                      |
| Max width/profile length for each individual section (mm)         | 6000                                                                                                                                                                                                                                       |
| Max depth/walking depth for individual units (mm)                 | Any                                                                                                                                                                                                                                        |
| Mat divisions as per factory standards or customer specifications | Recommended maximum mat weight of 45 kg                                                                                                                                                                                                    |
| Depth for individual units (mm):                                  | Cca 24                                                                                                                                                                                                                                     |
| Stationary load kg/100cm <sup>2</sup>                             | 2200                                                                                                                                                                                                                                       |
| Weight (kg/m²)                                                    | Cca 20                                                                                                                                                                                                                                     |
| Logo options                                                      | Logo engraving                                                                                                                                                                                                                             |
| Contact                                                           | STILMAT                                                                                                                                                                                                                                    |
|                                                                   |                                                                                                                                                                                                                                            |