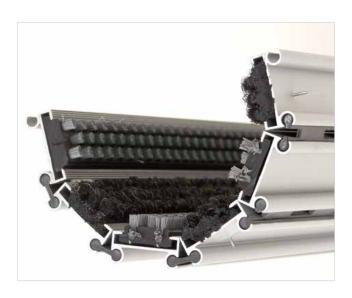

Mogul is economical aludoormat, which will fulfill your expectations for any entrance with low visitor frequency. It is a modern design aluminum doormat, with 18 mm height. Ideal for medium pit depth for picking up coarse dirt, fine dirt and moisture. The thorough brushes for an extra cleaning effect and high quality ribbed carpet. Suitable for internal use, for entrances with normal visitor frequency. Imagine your impressive entrance with MOGUL STILMAT doormat.

## **STILMAT MOGUL**

Lux Brush/Ribbed carpet - open

Code: MOBL

| Model                                                             | MOGUL (Lux Brush & Ribbed carpet)                                                                                                                                                   |
|-------------------------------------------------------------------|-------------------------------------------------------------------------------------------------------------------------------------------------------------------------------------|
| Tread surface (inlay):                                            | Lux brushes recessed, robust and High quality ribbed carpet for Public buildings (A+EFL), durable and luxurious character. Made from 100% Polyamide with gel backing. Weather-proof |
| Ideal for                                                         | Coarse dirt, fine dirt and moisture                                                                                                                                                 |
| Colors:                                                           | Black, Grey, Brown                                                                                                                                                                  |
| Version                                                           | Open system                                                                                                                                                                         |
| Code                                                              | MOBL                                                                                                                                                                                |
| Approx. height (mm)                                               | 18                                                                                                                                                                                  |
| Entrance position                                                 | Covered outdoor areas, gateways, passages                                                                                                                                           |
| Zones: I - II - III                                               | Zone: II                                                                                                                                                                            |
| Load                                                              | Normal                                                                                                                                                                              |
| Footfall                                                          | Daily footfall up to 1000                                                                                                                                                           |
| Roll-over and drive-over capability:                              | Wheelchairs, Prams, Hand and Light shopping trolleys                                                                                                                                |
| Support chassis                                                   | Made from rigid aluminum, no under rubber                                                                                                                                           |
| Aluminum material thickness (mm)                                  | 1.0                                                                                                                                                                                 |
| Connection                                                        | Strong and flexible PVC connection strip, the entire width                                                                                                                          |
| Standard profile clearance approx. (mm)                           | 5 mm (optional 3mm for automatic/revolving doors)                                                                                                                                   |
| Slip resistance                                                   | R 11 slip resistance as per DIN 51130                                                                                                                                               |
| Max width/profile length for each individual section (mm):        | 6000                                                                                                                                                                                |
| Max depth/walking depth for individual units (mm):                | Any                                                                                                                                                                                 |
| Mat divisions as per factory standards or customer specifications | Recommended maximum mat weight of 45 kg                                                                                                                                             |
| Depth for individual units (mm):                                  | Cca 18                                                                                                                                                                              |
| Stationary load kg/100cm <sup>2</sup>                             | 1500                                                                                                                                                                                |
| Weight (kg/m²)                                                    | Cca 15                                                                                                                                                                              |
| Logo options                                                      | Logo engraving                                                                                                                                                                      |
| Contact                                                           | STILMAT                                                                                                                                                                             |