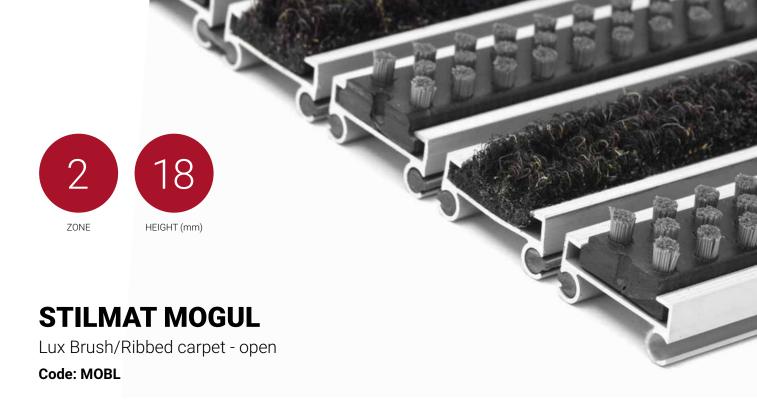

Mogul is economical aludoormat, which will fulfill your expectations for any entrance with low visitor frequency. It is a modern design aluminum doormat, with 18 mm height. Ideal for medium pit depth for picking up coarse dirt, fine dirt and moisture. The thorough brushes for an extra cleaning effect and high quality ribbed carpet. Suitable for internal use, for entrances with normal visitor frequency. Imagine your impressive entrance with MOGUL STILMAT doormat.

## **STILMAT MOGUL**

Lux Brush/Ribbed carpet - open

Code: MOBL

| Model                                                             | MOGUL (Lux Brush & Ribbed carpet)                                                                                                                                                   |
|-------------------------------------------------------------------|-------------------------------------------------------------------------------------------------------------------------------------------------------------------------------------|
| Tread surface (inlay):                                            | Lux brushes recessed, robust and High quality ribbed carpet for Public buildings (A+EFL), durable and luxurious character. Made from 100% Polyamide with gel backing. Weather-proof |
| Ideal for                                                         | Coarse dirt, fine dirt and moisture                                                                                                                                                 |
| Colors:                                                           | Black, Grey, Brown                                                                                                                                                                  |
| Version                                                           | Open system                                                                                                                                                                         |
| Code                                                              | MOBL                                                                                                                                                                                |
| Approx. height (mm)                                               | 18                                                                                                                                                                                  |
| Entrance position                                                 | Covered outdoor areas, gateways, passages                                                                                                                                           |
| Zones: I - II - III                                               | Zone: II                                                                                                                                                                            |
| Load                                                              | Normal                                                                                                                                                                              |
| Footfall                                                          | Daily footfall up to 1000                                                                                                                                                           |
| Roll-over and drive-over capability:                              | Wheelchairs, Prams, Hand and Light shopping trolleys                                                                                                                                |
| Support chassis                                                   | Made from rigid aluminum, no under rubber                                                                                                                                           |
| Aluminum material thickness (mm)                                  | 1.0                                                                                                                                                                                 |
| Connection                                                        | Strong and flexible PVC connection strip, the entire width                                                                                                                          |
| Standard profile clearance approx. (mm)                           | 5 mm (optional 3mm for automatic/revolving doors)                                                                                                                                   |
| Slip resistance                                                   | R 11 slip resistance as per DIN 51130                                                                                                                                               |
| Max width/profile length for each individual section (mm):        | 6000                                                                                                                                                                                |
| Max depth/walking depth for individual units (mm):                | Any                                                                                                                                                                                 |
| Mat divisions as per factory standards or customer specifications | Recommended maximum mat weight of 45 kg                                                                                                                                             |
| Depth for individual units (mm):                                  | Cca 18                                                                                                                                                                              |
| Stationary load kg/100cm <sup>2</sup>                             | 1500                                                                                                                                                                                |
| Weight (kg/m²)                                                    | Cca 15                                                                                                                                                                              |
| Logo options                                                      | Logo engraving                                                                                                                                                                      |
| Contact                                                           | STILMAT                                                                                                                                                                             |