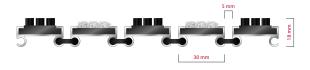

## **STILMAT MOGUL**

Lux Brush/Ribbed carpet - open

Code: MOBL

| Model                                                             | MOGUL (Lux Brush & Ribbed carpet)                                                                                                                                                   |
|-------------------------------------------------------------------|-------------------------------------------------------------------------------------------------------------------------------------------------------------------------------------|
| Tread surface (inlay):                                            | Lux brushes recessed, robust and High quality ribbed carpet for Public buildings (A+EFL), durable and luxurious character. Made from 100% Polyamide with gel backing. Weather-proof |
| Ideal for                                                         | Coarse dirt, fine dirt and moisture                                                                                                                                                 |
| Colors:                                                           | Black, Grey, Brown                                                                                                                                                                  |
| Version                                                           | Open system                                                                                                                                                                         |
| Code                                                              | MOBL                                                                                                                                                                                |
| Approx. height (mm)                                               | 18                                                                                                                                                                                  |
| Entrance position                                                 | Covered outdoor areas, gateways, passages                                                                                                                                           |
| Zones: I - II - III                                               | Zone: II                                                                                                                                                                            |
| Load                                                              | Normal                                                                                                                                                                              |
| Footfall                                                          | Daily footfall up to 1000                                                                                                                                                           |
| Roll-over and drive-over capability:                              | Wheelchairs, Prams, Hand and Light shopping trolleys                                                                                                                                |
| Support chassis                                                   | Made from rigid aluminum, no under rubber                                                                                                                                           |
| Aluminum material thickness (mm)                                  | 1.0                                                                                                                                                                                 |
| Connection                                                        | Strong and flexible PVC connection strip, the entire width                                                                                                                          |
| Standard profile clearance approx. (mm)                           | 5 mm (optional 3mm for automatic/revolving doors)                                                                                                                                   |
| Slip resistance                                                   | R 11 slip resistance as per DIN 51130                                                                                                                                               |
| Max width/profile length for each individual section (mm):        | 6000                                                                                                                                                                                |
| Max depth/walking depth for individual units (mm):                | Any                                                                                                                                                                                 |
| Mat divisions as per factory standards or customer specifications | Recommended maximum mat weight of 45 kg                                                                                                                                             |
| Depth for individual units (mm):                                  | Cca 18                                                                                                                                                                              |
| Stationary load kg/100cm <sup>2</sup>                             | 1500                                                                                                                                                                                |
| Weight (kg/m²)                                                    | Cca 15                                                                                                                                                                              |
| Logo options                                                      | Logo engraving                                                                                                                                                                      |
| Contact                                                           | STILMAT                                                                                                                                                                             |