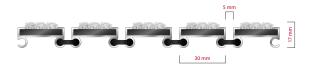

## **STILMAT MOGUL**

Ribbed carpet - open

Code: MOL

| Model                                                             | MOGUL (Ribbed carpet)                                                                                                                              |
|-------------------------------------------------------------------|----------------------------------------------------------------------------------------------------------------------------------------------------|
| Tread surface (inlay):                                            | High quality ribbed carpet for Public buildings (A+EFL), durable and luxurious character. Made from 100% Polyamide with gel backing. Weather-proof |
| Ideal for                                                         | Fine dirt and moisture                                                                                                                             |
| Colors:                                                           | Black, Grey, Brown                                                                                                                                 |
| Version                                                           | Open system                                                                                                                                        |
| Code                                                              | MOL                                                                                                                                                |
| Approx. height (mm)                                               | 17                                                                                                                                                 |
| Entrance position                                                 | Indoors                                                                                                                                            |
| Zones: I - II - III                                               | Zone: III                                                                                                                                          |
| Load                                                              | Normal                                                                                                                                             |
| Footfall                                                          | Daily footfall up to 1000                                                                                                                          |
| Roll-over and drive-over capability:                              | Wheelchairs, Prams, Hand and Light shopping trolleys                                                                                               |
| Support chassis                                                   | Made from rigid aluminum, no under rubber                                                                                                          |
| Aluminum material thickness (mm)                                  | 1.0                                                                                                                                                |
| Connection                                                        | Strong and flexible PVC connection strip, the entire width                                                                                         |
| Standard profile clearance approx. (mm)                           | 5 mm (optional 3mm for automatic/revolving doors)                                                                                                  |
| Slip resistance                                                   | R 11 slip resistance as per DIN 51130                                                                                                              |
| Max width/profile length for each individual section (mm):        | 6000                                                                                                                                               |
| Max depth/walking depth for individual units (mm):                | Any                                                                                                                                                |
| Mat divisions as per factory standards or customer specifications | Recommended maximum mat weight of 45 kg                                                                                                            |
| Depth for individual units (mm):                                  | Cca 17                                                                                                                                             |
| Stationary load kg/100cm <sup>2</sup>                             | 1500                                                                                                                                               |
| Weight (kg/m²)                                                    | Cca 15                                                                                                                                             |
| Logo options                                                      | Logo engraving                                                                                                                                     |
| Contact                                                           | STILMAT                                                                                                                                            |