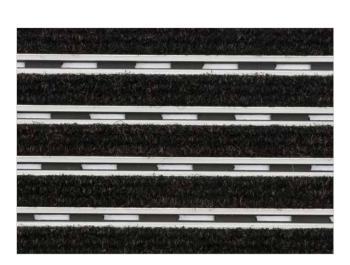

## **STILMAT MOGUL**

Ribbed carpet - open

Code: MOL

| Model                                                             | MOGUL (Ribbed carpet)                                                                                                                              |
|-------------------------------------------------------------------|----------------------------------------------------------------------------------------------------------------------------------------------------|
| Tread surface (inlay):                                            | High quality ribbed carpet for Public buildings (A+EFL), durable and luxurious character. Made from 100% Polyamide with gel backing. Weather-proof |
| Ideal for                                                         | Fine dirt and moisture                                                                                                                             |
| Colors:                                                           | Black, Grey, Brown                                                                                                                                 |
| Version                                                           | Open system                                                                                                                                        |
| Code                                                              | MOL                                                                                                                                                |
| Approx. height (mm)                                               | 17                                                                                                                                                 |
| Entrance position                                                 | Indoors                                                                                                                                            |
| Zones: I - II - III                                               | Zone: III                                                                                                                                          |
| Load                                                              | Normal                                                                                                                                             |
| Footfall                                                          | Daily footfall up to 1000                                                                                                                          |
| Roll-over and drive-over capability:                              | Wheelchairs, Prams, Hand and Light shopping trolleys                                                                                               |
| Support chassis                                                   | Made from rigid aluminum, no under rubber                                                                                                          |
| Aluminum material thickness (mm)                                  | 1.0                                                                                                                                                |
| Connection                                                        | Strong and flexible PVC connection strip, the entire width                                                                                         |
| Standard profile clearance approx. (mm)                           | 5 mm (optional 3mm for automatic/revolving doors)                                                                                                  |
| Slip resistance                                                   | R 11 slip resistance as per DIN 51130                                                                                                              |
| Max width/profile length for each individual section (mm):        | 6000                                                                                                                                               |
| Max depth/walking depth for individual units (mm):                | Any                                                                                                                                                |
| Mat divisions as per factory standards or customer specifications | Recommended maximum mat weight of 45 kg                                                                                                            |
| Depth for individual units (mm):                                  | Cca 17                                                                                                                                             |
| Stationary load kg/100cm <sup>2</sup>                             | 1500                                                                                                                                               |
| Weight (kg/m²)                                                    | Cca 15                                                                                                                                             |
| Logo options                                                      | Logo engraving                                                                                                                                     |
| Contact                                                           | STILMAT                                                                                                                                            |