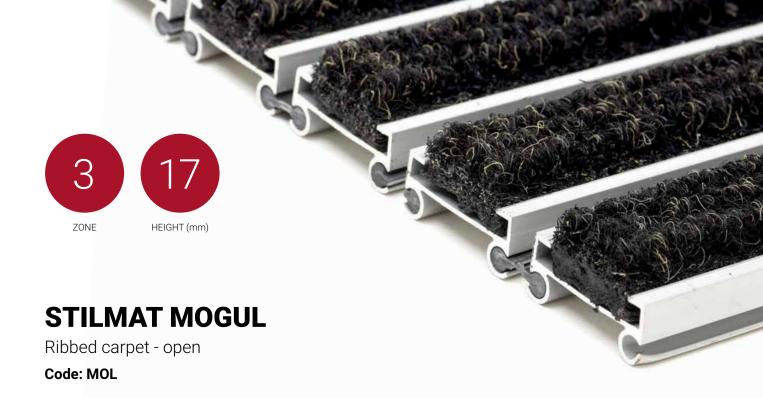

Mogul is economical aludoormat, which will fulfill your expectations for any entrance with low visitor frequency. It is a modern design aluminum doormat, with 17 mm height. Ideal for medium pit depth for picking up fine dirt and moisture, with high quality ribbed carpet. Suitable for internal use, for entrances with normal visitor frequency. Imagine your impressive entrance with MOGUL STILMAT doormat.

## **STILMAT MOGUL**

Ribbed carpet - open

Code: MOL

| Model                                                             | MOGUL (Ribbed carpet)                                                                                                                              |
|-------------------------------------------------------------------|----------------------------------------------------------------------------------------------------------------------------------------------------|
| Tread surface (inlay):                                            | High quality ribbed carpet for Public buildings (A+EFL), durable and luxurious character. Made from 100% Polyamide with gel backing. Weather-proof |
| Ideal for                                                         | Fine dirt and moisture                                                                                                                             |
| Colors:                                                           | Black, Grey, Brown                                                                                                                                 |
| Version                                                           | Open system                                                                                                                                        |
| Code                                                              | MOL                                                                                                                                                |
| Approx. height (mm)                                               | 17                                                                                                                                                 |
| Entrance position                                                 | Indoors                                                                                                                                            |
| Zones: I - II - III                                               | Zone: III                                                                                                                                          |
| Load                                                              | Normal                                                                                                                                             |
| Footfall                                                          | Daily footfall up to 1000                                                                                                                          |
| Roll-over and drive-over capability:                              | Wheelchairs, Prams, Hand and Light shopping trolleys                                                                                               |
| Support chassis                                                   | Made from rigid aluminum, no under rubber                                                                                                          |
| Aluminum material thickness (mm)                                  | 1.0                                                                                                                                                |
| Connection                                                        | Strong and flexible PVC connection strip, the entire width                                                                                         |
| Standard profile clearance approx. (mm)                           | 5 mm (optional 3mm for automatic/revolving doors)                                                                                                  |
| Slip resistance                                                   | R 11 slip resistance as per DIN 51130                                                                                                              |
| Max width/profile length for each individual section (mm):        | 6000                                                                                                                                               |
| Max depth/walking depth for individual units (mm):                | Any                                                                                                                                                |
| Mat divisions as per factory standards or customer specifications | Recommended maximum mat weight of 45 kg                                                                                                            |
| Depth for individual units (mm):                                  | Cca 17                                                                                                                                             |
| Stationary load kg/100cm <sup>2</sup>                             | 1500                                                                                                                                               |
| Weight (kg/m²)                                                    | Cca 15                                                                                                                                             |
| Logo options                                                      | Logo engraving                                                                                                                                     |
| Contact                                                           | STILMAT                                                                                                                                            |