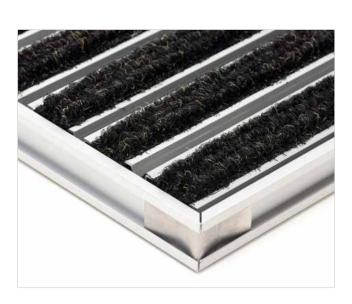

## **STILMAT MOGUL**

Ribbed carpet - open

Code: MOL

| Model                                                             | MOGUL (Ribbed carpet)                                                                                                                              |
|-------------------------------------------------------------------|----------------------------------------------------------------------------------------------------------------------------------------------------|
| Tread surface (inlay):                                            | High quality ribbed carpet for Public buildings (A+EFL), durable and luxurious character. Made from 100% Polyamide with gel backing. Weather-proof |
| Ideal for                                                         | Fine dirt and moisture                                                                                                                             |
| Colors:                                                           | Black, Grey, Brown                                                                                                                                 |
| Version                                                           | Open system                                                                                                                                        |
| Code                                                              | MOL                                                                                                                                                |
| Approx. height (mm)                                               | 17                                                                                                                                                 |
| Entrance position                                                 | Indoors                                                                                                                                            |
| Zones: I - II - III                                               | Zone: III                                                                                                                                          |
| Load                                                              | Normal                                                                                                                                             |
| Footfall                                                          | Daily footfall up to 1000                                                                                                                          |
| Roll-over and drive-over capability:                              | Wheelchairs, Prams, Hand and Light shopping trolleys                                                                                               |
| Support chassis                                                   | Made from rigid aluminum, no under rubber                                                                                                          |
| Aluminum material thickness (mm)                                  | 1.0                                                                                                                                                |
| Connection                                                        | Strong and flexible PVC connection strip, the entire width                                                                                         |
| Standard profile clearance approx. (mm)                           | 5 mm (optional 3mm for automatic/revolving doors)                                                                                                  |
| Slip resistance                                                   | R 11 slip resistance as per DIN 51130                                                                                                              |
| Max width/profile length for each individual section (mm):        | 6000                                                                                                                                               |
| Max depth/walking depth for individual units (mm):                | Any                                                                                                                                                |
| Mat divisions as per factory standards or customer specifications | Recommended maximum mat weight of 45 kg                                                                                                            |
| Depth for individual units (mm):                                  | Cca 17                                                                                                                                             |
| Stationary load kg/100cm <sup>2</sup>                             | 1500                                                                                                                                               |
| Weight (kg/m²)                                                    | Cca 15                                                                                                                                             |
| Logo options                                                      | Logo engraving                                                                                                                                     |
| Contact                                                           | STILMAT                                                                                                                                            |