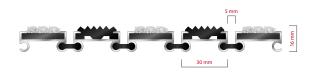

## **STILMAT MOGUL**

Rubber/Ribbed carpet - open

## Code: MORL

| Model                                                             | MOGUL (Rubber & Ribbed carpet)                                                                                                                                                  |
|-------------------------------------------------------------------|---------------------------------------------------------------------------------------------------------------------------------------------------------------------------------|
| Tread surface (inlay):                                            | Profiled rubber inserts and High quality ribbed carpet for Public buildings (A+EFL) , durable and luxurious character. Made from 100% Polyamide with gel backing. Weather-proof |
| Ideal for                                                         | Coarse dirt, fine dirt and moisture                                                                                                                                             |
| Colors:                                                           | Black, Grey, Brown                                                                                                                                                              |
| Version                                                           | Open system                                                                                                                                                                     |
| Code                                                              | MORL                                                                                                                                                                            |
| Approx. height (mm)                                               | 16                                                                                                                                                                              |
| Entrance position                                                 | Covered outdoor areas, gateways, passages                                                                                                                                       |
| Zones: I – II - III                                               | Zone: II                                                                                                                                                                        |
| Load                                                              | Normal                                                                                                                                                                          |
| Footfall                                                          | Daily footfall up to 1000                                                                                                                                                       |
| Roll-over and drive-over capability:                              | Wheelchairs, Prams, Hand and Light shopping trolleys                                                                                                                            |
| Support chassis                                                   | Made from rigid aluminum, no under rubber                                                                                                                                       |
| Aluminum material thickness (mm)                                  | 1.0                                                                                                                                                                             |
| Connection                                                        | Strong and flexible PVC connection strip, the entire width                                                                                                                      |
| Standard profile clearance approx. (mm)                           | 5 mm (optional 3mm for automatic/revolving doors)                                                                                                                               |
| Slip resistance                                                   | R 10 slip resistance as per DIN 51130                                                                                                                                           |
| Max width/profile length for each<br>individual section (mm):     | 6000                                                                                                                                                                            |
| Max depth/walking depth for individual<br>units (mm):             | Any                                                                                                                                                                             |
| Mat divisions as per factory standards or customer specifications | Recommended maximum mat weight of 45 kg                                                                                                                                         |
| Depth for individual units (mm):                                  | Cca 16                                                                                                                                                                          |
| Stationary load kg/100cm²                                         | 1500                                                                                                                                                                            |
| Weight (kg/m²)                                                    | Cca 15                                                                                                                                                                          |
| Logo options                                                      | Logo engraving                                                                                                                                                                  |
| Contact                                                           | STILMAT                                                                                                                                                                         |