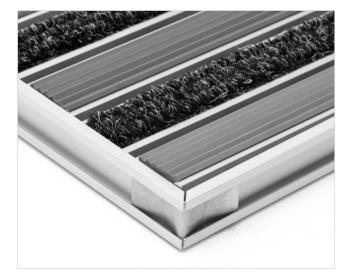

Mogul is economical aludoormat , which will fulfill your expectations for any entrance with low visitor frequency. It is a modern design aluminum doormat, with 16 mm height, profiled rubber inserts and high quality ribbed carpet. Ideal for medium pit depth for picking up coarse dirt, fine dirt and moisture. Suitable for internal use, for entrances with normal visitor frequency. Imagine your impressive entrance with MOGUL STILMAT doormat.

## Code: MORL

| Model                                                             | MOGUL (Rubber & Ribbed carpet)                                                                                                                                                  |
|-------------------------------------------------------------------|---------------------------------------------------------------------------------------------------------------------------------------------------------------------------------|
| Tread surface (inlay):                                            | Profiled rubber inserts and High quality ribbed carpet for Public buildings (A+EFL) , durable and luxurious character. Made from 100% Polyamide with gel backing. Weather-proof |
| Ideal for                                                         | Coarse dirt, fine dirt and moisture                                                                                                                                             |
| Colors:                                                           | Black, Grey, Brown                                                                                                                                                              |
| Version                                                           | Open system                                                                                                                                                                     |
| Code                                                              | MORL                                                                                                                                                                            |
| Approx. height (mm)                                               | 16                                                                                                                                                                              |
| Entrance position                                                 | Covered outdoor areas, gateways, passages                                                                                                                                       |
| Zones: I – II - III                                               | Zone: II                                                                                                                                                                        |
| Load                                                              | Normal                                                                                                                                                                          |
| Footfall                                                          | Daily footfall up to 1000                                                                                                                                                       |
| Roll-over and drive-over capability:                              | Wheelchairs, Prams, Hand and Light shopping trolleys                                                                                                                            |
| Support chassis                                                   | Made from rigid aluminum, no under rubber                                                                                                                                       |
| Aluminum material thickness (mm)                                  | 1.0                                                                                                                                                                             |
| Connection                                                        | Strong and flexible PVC connection strip, the entire width                                                                                                                      |
| Standard profile clearance approx. (mm)                           | 5 mm (optional 3mm for automatic/revolving doors)                                                                                                                               |
| Slip resistance                                                   | R 10 slip resistance as per DIN 51130                                                                                                                                           |
| Max width/profile length for each<br>individual section (mm):     | 6000                                                                                                                                                                            |
| Max depth/walking depth for individual<br>units (mm):             | Any                                                                                                                                                                             |
| Mat divisions as per factory standards or customer specifications | Recommended maximum mat weight of 45 kg                                                                                                                                         |
| Depth for individual units (mm):                                  | Cca 16                                                                                                                                                                          |
| Stationary load kg/100cm²                                         | 1500                                                                                                                                                                            |
| Weight (kg/m²)                                                    | Cca 15                                                                                                                                                                          |
| Logo options                                                      | Logo engraving                                                                                                                                                                  |
| Contact                                                           | STILMAT                                                                                                                                                                         |