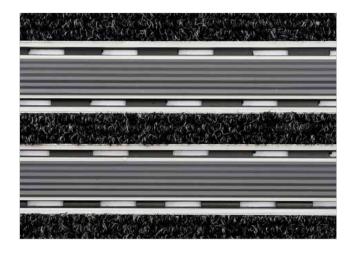

Mogul is economical aludoormat , which will fulfill your expectations for any entrance with low visitor frequency. It is a modern design aluminum doormat, with 16 mm height, profiled rubber inserts and high quality ribbed carpet. Ideal for medium pit depth for picking up coarse dirt, fine dirt and moisture. Suitable for internal use, for entrances with normal visitor frequency. Imagine your impressive entrance with MOGUL STILMAT doormat.

## Code: MORL

| Model                                                             | MOGUL (Rubber & Ribbed carpet)                                                                                                                                                  |
|-------------------------------------------------------------------|---------------------------------------------------------------------------------------------------------------------------------------------------------------------------------|
| Tread surface (inlay):                                            | Profiled rubber inserts and High quality ribbed carpet for Public buildings (A+EFL) , durable and luxurious character. Made from 100% Polyamide with gel backing. Weather-proof |
| Ideal for                                                         | Coarse dirt, fine dirt and moisture                                                                                                                                             |
| Colors:                                                           | Black, Grey, Brown                                                                                                                                                              |
| Version                                                           | Open system                                                                                                                                                                     |
| Code                                                              | MORL                                                                                                                                                                            |
| Approx. height (mm)                                               | 16                                                                                                                                                                              |
| Entrance position                                                 | Covered outdoor areas, gateways, passages                                                                                                                                       |
| Zones: I – II - III                                               | Zone: II                                                                                                                                                                        |
| Load                                                              | Normal                                                                                                                                                                          |
| Footfall                                                          | Daily footfall up to 1000                                                                                                                                                       |
| Roll-over and drive-over capability:                              | Wheelchairs, Prams, Hand and Light shopping trolleys                                                                                                                            |
| Support chassis                                                   | Made from rigid aluminum, no under rubber                                                                                                                                       |
| Aluminum material thickness (mm)                                  | 1.0                                                                                                                                                                             |
| Connection                                                        | Strong and flexible PVC connection strip, the entire width                                                                                                                      |
| Standard profile clearance approx. (mm)                           | 5 mm (optional 3mm for automatic/revolving doors)                                                                                                                               |
| Slip resistance                                                   | R 10 slip resistance as per DIN 51130                                                                                                                                           |
| Max width/profile length for each<br>individual section (mm):     | 6000                                                                                                                                                                            |
| Max depth/walking depth for individual<br>units (mm):             | Any                                                                                                                                                                             |
| Mat divisions as per factory standards or customer specifications | Recommended maximum mat weight of 45 kg                                                                                                                                         |
| Depth for individual units (mm):                                  | Cca 16                                                                                                                                                                          |
| Stationary load kg/100cm²                                         | 1500                                                                                                                                                                            |
| Weight (kg/m²)                                                    | Cca 15                                                                                                                                                                          |
| Logo options                                                      | Logo engraving                                                                                                                                                                  |
| Contact                                                           | STILMAT                                                                                                                                                                         |