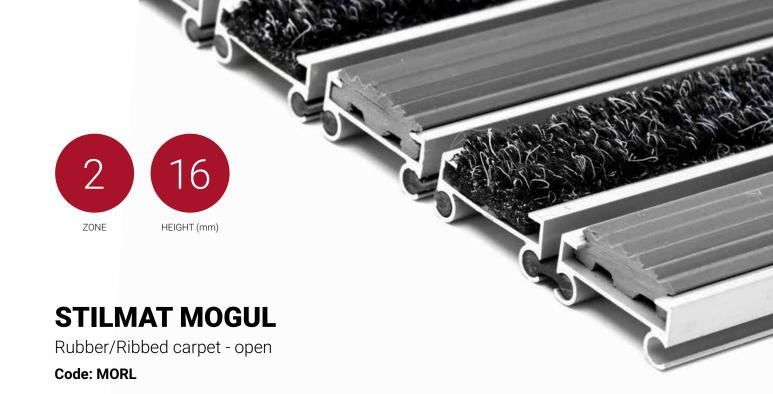

Mogul is economical aludoormat , which will fulfill your expectations for any entrance with low visitor frequency. It is a modern design aluminum doormat, with 16 mm height, profiled rubber inserts and high quality ribbed carpet. Ideal for medium pit depth for picking up coarse dirt, fine dirt and moisture. Suitable for internal use, for entrances with normal visitor frequency. Imagine your impressive entrance with MOGUL STILMAT doormat.

## **STILMAT MOGUL**

Rubber/Ribbed carpet - open

## Code: MORL

| Model                                                             | MOGUL (Rubber & Ribbed carpet)                                                                                                                                                  |
|-------------------------------------------------------------------|---------------------------------------------------------------------------------------------------------------------------------------------------------------------------------|
| Tread surface (inlay):                                            | Profiled rubber inserts and High quality ribbed carpet for Public buildings (A+EFL) , durable and luxurious character. Made from 100% Polyamide with gel backing. Weather-proof |
| Ideal for                                                         | Coarse dirt, fine dirt and moisture                                                                                                                                             |
| Colors:                                                           | Black, Grey, Brown                                                                                                                                                              |
| Version                                                           | Open system                                                                                                                                                                     |
| Code                                                              | MORL                                                                                                                                                                            |
| Approx. height (mm)                                               | 16                                                                                                                                                                              |
| Entrance position                                                 | Covered outdoor areas, gateways, passages                                                                                                                                       |
| Zones: I – II - III                                               | Zone: II                                                                                                                                                                        |
| Load                                                              | Normal                                                                                                                                                                          |
| Footfall                                                          | Daily footfall up to 1000                                                                                                                                                       |
| Roll-over and drive-over capability:                              | Wheelchairs, Prams, Hand and Light shopping trolleys                                                                                                                            |
| Support chassis                                                   | Made from rigid aluminum, no under rubber                                                                                                                                       |
| Aluminum material thickness (mm)                                  | 1.0                                                                                                                                                                             |
| Connection                                                        | Strong and flexible PVC connection strip, the entire width                                                                                                                      |
| Standard profile clearance approx. (mm)                           | 5 mm (optional 3mm for automatic/revolving doors)                                                                                                                               |
| Slip resistance                                                   | R 10 slip resistance as per DIN 51130                                                                                                                                           |
| Max width/profile length for each<br>individual section (mm):     | 6000                                                                                                                                                                            |
| Max depth/walking depth for individual<br>units (mm):             | Any                                                                                                                                                                             |
| Mat divisions as per factory standards or customer specifications | Recommended maximum mat weight of 45 kg                                                                                                                                         |
| Depth for individual units (mm):                                  | Cca 16                                                                                                                                                                          |
| Stationary load kg/100cm²                                         | 1500                                                                                                                                                                            |
| Weight (kg/m²)                                                    | Cca 15                                                                                                                                                                          |
| Logo options                                                      | Logo engraving                                                                                                                                                                  |
| Contact                                                           | STILMAT                                                                                                                                                                         |