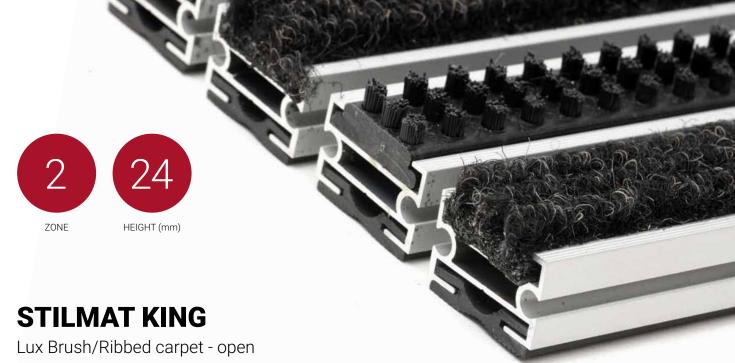

Code: NOBL

The KING is one of the base models of aluminum doormats, where profiles are connected with galvanized steel cable and rubber spacers. It is an alternative way of connection. Different and strong look. Proven design, rigid profiles. Profile standard clearance of 5 mm, or 3 mm available as an option for revolving door drives, in accordance with EN 16005. Imagine your impressive entrance with KING STILMAT doormat. Suitable for internal use and for extreme frequency of passengers. This model is with thorough brushes for an extra cleaning effect and high quality ribbed carpet. Ideal for picking up coarse dirt, fine dirt and moisture. Anodized aluminum doormat model with 24mm height.

## **STILMAT KING**

Lux Brush/Ribbed carpet - open

## Code: NOBL

| Model                                                             | KING (Lux Brush & Ribbed carpet)                                                                                                                                                     |
|-------------------------------------------------------------------|--------------------------------------------------------------------------------------------------------------------------------------------------------------------------------------|
| Tread surface (inlay):                                            | Lux brushes recessed, robust and High quality ribbed carpet for Public buildings (A+EFL) , durable and luxurious character. Made from 100% Polyamide with gel backing. Weather-proof |
| Ideal for:                                                        | Coarse dirt, fine dirt and moisture                                                                                                                                                  |
| Colors:                                                           | Black, Grey, Brown                                                                                                                                                                   |
| Version                                                           | Open system                                                                                                                                                                          |
| Code                                                              | NOBL                                                                                                                                                                                 |
| Approx. height (mm)                                               | 24                                                                                                                                                                                   |
| Entrance position                                                 | Covered outdoor areas, gateways, passages                                                                                                                                            |
| Zones: I – II - III                                               | Zone: II                                                                                                                                                                             |
| Load                                                              | Extreme                                                                                                                                                                              |
| Automatic door systems                                            | Profile clearance of 3 mm available as an option for revolving door drives, in accordance with EN $16005$                                                                            |
| Footfall                                                          | Daily footfall of 2000 and up                                                                                                                                                        |
| Roll-over and drive-over capability:                              | Wheelchairs, Prams, Hand and Light shopping trolleys                                                                                                                                 |
| Support chassis                                                   | Made from rigid anodized aluminum with rubber sound insulation underlay                                                                                                              |
| Aluminum coating:                                                 | Fully anodized, to increase resistance to corrosion and wear. More aesthetically pleasing finish and harder surface than pure aluminum.                                              |
| Aluminum material thickness (mm)                                  | 1.2                                                                                                                                                                                  |
| Connection                                                        | Galvanized steel cable and rubber spacers                                                                                                                                            |
| Standard profile clearance approx. (mm)                           | 5 mm (or 3mm for automatic/revolving doors)                                                                                                                                          |
| Slip resistance                                                   | R 11 slip resistance as per DIN 51130                                                                                                                                                |
| Max width/profile length for each individual section (mm):        | 6000                                                                                                                                                                                 |
| Max depth/walking depth for individual units (mm):                | Any                                                                                                                                                                                  |
| Mat divisions as per factory standards or customer specifications | Recommended maximum mat weight of 45 kg                                                                                                                                              |
| Depth for individual units (mm):                                  | Cca 24                                                                                                                                                                               |
| Stationary load kg/100cm <sup>2</sup>                             | 2200                                                                                                                                                                                 |
| Weight (kg/m²)                                                    | Cca 20                                                                                                                                                                               |
| Logo options                                                      | Logo engraving                                                                                                                                                                       |
| Contact                                                           | STILMAT                                                                                                                                                                              |