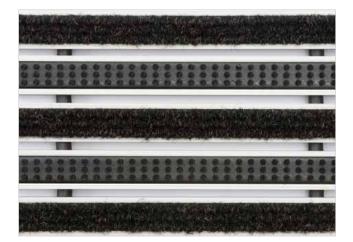

Code: NOBL

The KING is one of the base models of aluminum doormats, where profiles are connected with galvanized steel cable and rubber spacers. It is an alternative way of connection. Different and strong look. Proven design, rigid profiles. Profile standard clearance of 5 mm, or 3 mm available as an option for revolving door drives, in accordance with EN 16005. Imagine your impressive entrance with KING STILMAT doormat. Suitable for internal use and for extreme frequency of passengers. This model is with thorough brushes for an extra cleaning effect and high quality ribbed carpet. Ideal for picking up coarse dirt, fine dirt and moisture. Anodized aluminum doormat model with 24mm height.

## Code: NOBL

| Model                                                             | KING (Lux Brush & Ribbed carpet)                                                                                                                                                     |
|-------------------------------------------------------------------|--------------------------------------------------------------------------------------------------------------------------------------------------------------------------------------|
| Tread surface (inlay):                                            | Lux brushes recessed, robust and High quality ribbed carpet for Public buildings (A+EFL) , durable and luxurious character. Made from 100% Polyamide with gel backing. Weather-proof |
| Ideal for:                                                        | Coarse dirt, fine dirt and moisture                                                                                                                                                  |
| Colors:                                                           | Black, Grey, Brown                                                                                                                                                                   |
| Version                                                           | Open system                                                                                                                                                                          |
| Code                                                              | NOBL                                                                                                                                                                                 |
| Approx. height (mm)                                               | 24                                                                                                                                                                                   |
| Entrance position                                                 | Covered outdoor areas, gateways, passages                                                                                                                                            |
| Zones: I – II - III                                               | Zone: II                                                                                                                                                                             |
| Load                                                              | Extreme                                                                                                                                                                              |
| Automatic door systems                                            | Profile clearance of 3 mm available as an option for revolving door drives, in accordance with EN $16005$                                                                            |
| Footfall                                                          | Daily footfall of 2000 and up                                                                                                                                                        |
| Roll-over and drive-over capability:                              | Wheelchairs, Prams, Hand and Light shopping trolleys                                                                                                                                 |
| Support chassis                                                   | Made from rigid anodized aluminum with rubber sound insulation underlay                                                                                                              |
| Aluminum coating:                                                 | Fully anodized, to increase resistance to corrosion and wear. More aesthetically pleasing finish and harder surface than pure aluminum.                                              |
| Aluminum material thickness (mm)                                  | 1.2                                                                                                                                                                                  |
| Connection                                                        | Galvanized steel cable and rubber spacers                                                                                                                                            |
| Standard profile clearance approx. (mm)                           | 5 mm (or 3mm for automatic/revolving doors)                                                                                                                                          |
| Slip resistance                                                   | R 11 slip resistance as per DIN 51130                                                                                                                                                |
| Max width/profile length for each individual section (mm):        | 6000                                                                                                                                                                                 |
| Max depth/walking depth for individual units (mm):                | Any                                                                                                                                                                                  |
| Mat divisions as per factory standards or customer specifications | Recommended maximum mat weight of 45 kg                                                                                                                                              |
| Depth for individual units (mm):                                  | Cca 24                                                                                                                                                                               |
| Stationary load kg/100cm <sup>2</sup>                             | 2200                                                                                                                                                                                 |
| Weight (kg/m²)                                                    | Cca 20                                                                                                                                                                               |
| Logo options                                                      | Logo engraving                                                                                                                                                                       |
| Contact                                                           | STILMAT                                                                                                                                                                              |