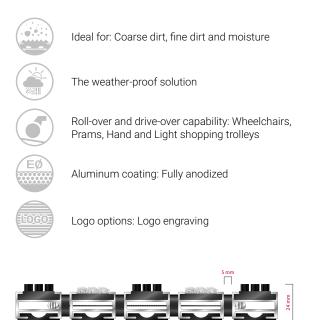

## Code: NOBL

| Model                                                             | KING (Lux Brush & Ribbed carpet)                                                                                                                                                     |
|-------------------------------------------------------------------|--------------------------------------------------------------------------------------------------------------------------------------------------------------------------------------|
| Tread surface (inlay):                                            | Lux brushes recessed, robust and High quality ribbed carpet for Public buildings (A+EFL) , durable and luxurious character. Made from 100% Polyamide with gel backing. Weather-proof |
| Ideal for:                                                        | Coarse dirt, fine dirt and moisture                                                                                                                                                  |
| Colors:                                                           | Black, Grey, Brown                                                                                                                                                                   |
| Version                                                           | Open system                                                                                                                                                                          |
| Code                                                              | NOBL                                                                                                                                                                                 |
| Approx. height (mm)                                               | 24                                                                                                                                                                                   |
| Entrance position                                                 | Covered outdoor areas, gateways, passages                                                                                                                                            |
| Zones: I – II - III                                               | Zone: II                                                                                                                                                                             |
| Load                                                              | Extreme                                                                                                                                                                              |
| Automatic door systems                                            | Profile clearance of 3 mm available as an option for revolving door drives, in accordance with EN $16005$                                                                            |
| Footfall                                                          | Daily footfall of 2000 and up                                                                                                                                                        |
| Roll-over and drive-over capability:                              | Wheelchairs, Prams, Hand and Light shopping trolleys                                                                                                                                 |
| Support chassis                                                   | Made from rigid anodized aluminum with rubber sound insulation underlay                                                                                                              |
| Aluminum coating:                                                 | Fully anodized, to increase resistance to corrosion and wear. More aesthetically pleasing finish and harder surface than pure aluminum.                                              |
| Aluminum material thickness (mm)                                  | 1.2                                                                                                                                                                                  |
| Connection                                                        | Galvanized steel cable and rubber spacers                                                                                                                                            |
| Standard profile clearance approx. (mm)                           | 5 mm (or 3mm for automatic/revolving doors)                                                                                                                                          |
| Slip resistance                                                   | R 11 slip resistance as per DIN 51130                                                                                                                                                |
| Max width/profile length for each individual section (mm):        | 6000                                                                                                                                                                                 |
| Max depth/walking depth for individual units (mm):                | Any                                                                                                                                                                                  |
| Mat divisions as per factory standards or customer specifications | Recommended maximum mat weight of 45 kg                                                                                                                                              |
| Depth for individual units (mm):                                  | Cca 24                                                                                                                                                                               |
| Stationary load kg/100cm <sup>2</sup>                             | 2200                                                                                                                                                                                 |
| Weight (kg/m²)                                                    | Cca 20                                                                                                                                                                               |
| Logo options                                                      | Logo engraving                                                                                                                                                                       |
| Contact                                                           | STILMAT                                                                                                                                                                              |