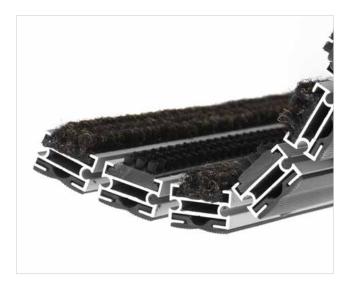

Code: NOBL

The KING is one of the base models of aluminum doormats, where profiles are connected with galvanized steel cable and rubber spacers. It is an alternative way of connection. Different and strong look. Proven design, rigid profiles. Profile standard clearance of 5 mm, or 3 mm available as an option for revolving door drives, in accordance with EN 16005. Imagine your impressive entrance with KING STILMAT doormat. Suitable for internal use and for extreme frequency of passengers. This model is with thorough brushes for an extra cleaning effect and high quality ribbed carpet. Ideal for picking up coarse dirt, fine dirt and moisture. Anodized aluminum doormat model with 24mm height.

## Code: NOBL

| Model                                                             | KING (Lux Brush & Ribbed carpet)                                                                                                                                                     |
|-------------------------------------------------------------------|--------------------------------------------------------------------------------------------------------------------------------------------------------------------------------------|
| Tread surface (inlay):                                            | Lux brushes recessed, robust and High quality ribbed carpet for Public buildings (A+EFL) , durable and luxurious character. Made from 100% Polyamide with gel backing. Weather-proof |
| Ideal for:                                                        | Coarse dirt, fine dirt and moisture                                                                                                                                                  |
| Colors:                                                           | Black, Grey, Brown                                                                                                                                                                   |
| Version                                                           | Open system                                                                                                                                                                          |
| Code                                                              | NOBL                                                                                                                                                                                 |
| Approx. height (mm)                                               | 24                                                                                                                                                                                   |
| Entrance position                                                 | Covered outdoor areas, gateways, passages                                                                                                                                            |
| Zones: I – II - III                                               | Zone: II                                                                                                                                                                             |
| Load                                                              | Extreme                                                                                                                                                                              |
| Automatic door systems                                            | Profile clearance of 3 mm available as an option for revolving door drives, in accordance with EN $16005$                                                                            |
| Footfall                                                          | Daily footfall of 2000 and up                                                                                                                                                        |
| Roll-over and drive-over capability:                              | Wheelchairs, Prams, Hand and Light shopping trolleys                                                                                                                                 |
| Support chassis                                                   | Made from rigid anodized aluminum with rubber sound insulation underlay                                                                                                              |
| Aluminum coating:                                                 | Fully anodized, to increase resistance to corrosion and wear. More aesthetically pleasing finish and harder surface than pure aluminum.                                              |
| Aluminum material thickness (mm)                                  | 1.2                                                                                                                                                                                  |
| Connection                                                        | Galvanized steel cable and rubber spacers                                                                                                                                            |
| Standard profile clearance approx. (mm)                           | 5 mm (or 3mm for automatic/revolving doors)                                                                                                                                          |
| Slip resistance                                                   | R 11 slip resistance as per DIN 51130                                                                                                                                                |
| Max width/profile length for each individual section (mm):        | 6000                                                                                                                                                                                 |
| Max depth/walking depth for individual units (mm):                | Any                                                                                                                                                                                  |
| Mat divisions as per factory standards or customer specifications | Recommended maximum mat weight of 45 kg                                                                                                                                              |
| Depth for individual units (mm):                                  | Cca 24                                                                                                                                                                               |
| Stationary load kg/100cm <sup>2</sup>                             | 2200                                                                                                                                                                                 |
| Weight (kg/m²)                                                    | Cca 20                                                                                                                                                                               |
| Logo options                                                      | Logo engraving                                                                                                                                                                       |
| Contact                                                           | STILMAT                                                                                                                                                                              |