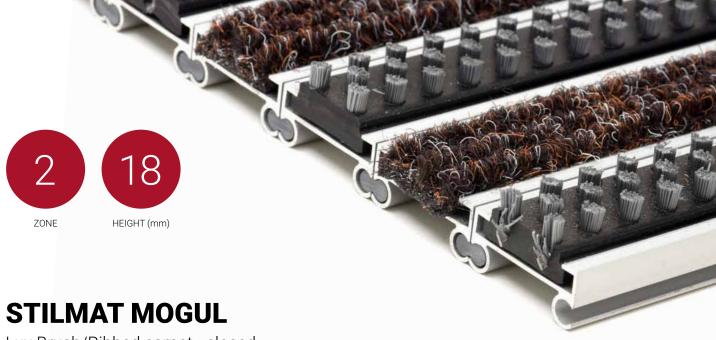

Lux Brush/Ribbed carpet - closed

Code: MCBL

Mogul is economical aludoormat, which will fulfill your expectations for any entrance with low visitor frequency. The alternative system with closed design. It is a modern design aluminum doormat, with 18 mm height. Ideal for medium pit depth for picking up coarse dirt, fine dirt and moisture. The thorough brushes for extra cleaning effect and high quality ribbed carpet. Suitable for internal use, for entrances with normal visitor frequency. Imagine your impressive entrance with MOGUL STILMAT doormat.

## **STILMAT MOGUL**

Lux Brush/Ribbed carpet - closed

Code: MCBL

| Model                                                             | MOGUL (Lux Brush & Ribbed Carpet)                                                                                                                                                   |
|-------------------------------------------------------------------|-------------------------------------------------------------------------------------------------------------------------------------------------------------------------------------|
| Tread surface (inlay):                                            | Lux brushes recessed, robust and High quality ribbed carpet for Public buildings (A+EFL), durable and luxurious character. Made from 100% Polyamide with gel backing. Weather-proof |
| Ideal for                                                         | Coarse dirt, fine dirt and moisture                                                                                                                                                 |
| Colors:                                                           | Black, Grey, Brown                                                                                                                                                                  |
| Version                                                           | Closed system                                                                                                                                                                       |
| Code                                                              | MCBL                                                                                                                                                                                |
| Approx. height (mm)                                               | 18                                                                                                                                                                                  |
| Entrance position                                                 | Covered outdoor areas, gateways, passages                                                                                                                                           |
| Zones: I – II - III                                               | Zone: II                                                                                                                                                                            |
| Load                                                              | Normal                                                                                                                                                                              |
| Footfall                                                          | Daily footfall up to 1000                                                                                                                                                           |
| Roll-over and drive-over capability:                              | Wheelchairs, Prams, Hand and Light shopping trolleys                                                                                                                                |
| Support chassis                                                   | Made from rigid aluminum                                                                                                                                                            |
| Aluminum material thickness (mm)                                  | 1.0                                                                                                                                                                                 |
| Connection                                                        | Strong PVC connection strip, the entire width                                                                                                                                       |
| Standard profile clearance approx. (mm)                           | 0 mm closed system                                                                                                                                                                  |
| Slip resistance                                                   | R 11 slip resistance as per DIN 51130                                                                                                                                               |
| Max width/profile length for each individual section (mm):        | 6000                                                                                                                                                                                |
| Max depth/walking depth for individual units (mm):                | Any                                                                                                                                                                                 |
| Mat divisions as per factory standards or customer specifications | Recommended maximum mat weight of 45 kg                                                                                                                                             |
| Depth for individual units (mm):                                  | Cca 18                                                                                                                                                                              |
| Stationary load kg/100cm <sup>2</sup>                             | 1500                                                                                                                                                                                |
| Weight (kg/m²)                                                    | Cca 17                                                                                                                                                                              |
| Logo options                                                      | Logo engraving                                                                                                                                                                      |
| Contact                                                           | STILMAT                                                                                                                                                                             |