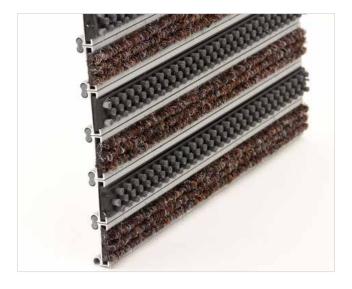

Lux Brush/Ribbed carpet - closed

Code: MCBL

Mogul is economical aludoormat, which will fulfill your expectations for any entrance with low visitor frequency. The alternative system with closed design. It is a modern design aluminum doormat, with 18 mm height. Ideal for medium pit depth for picking up coarse dirt, fine dirt and moisture. The thorough brushes for extra cleaning effect and high quality ribbed carpet. Suitable for internal use, for entrances with normal visitor frequency. Imagine your impressive entrance with MOGUL STILMAT doormat.

## **STILMAT MOGUL**

Lux Brush/Ribbed carpet - closed

Code: MCBL

| Model                                                             | MOGUL (Lux Brush & Ribbed Carpet)                                                                                                                                                   |
|-------------------------------------------------------------------|-------------------------------------------------------------------------------------------------------------------------------------------------------------------------------------|
| Tread surface (inlay):                                            | Lux brushes recessed, robust and High quality ribbed carpet for Public buildings (A+EFL), durable and luxurious character. Made from 100% Polyamide with gel backing. Weather-proof |
| Ideal for                                                         | Coarse dirt, fine dirt and moisture                                                                                                                                                 |
| Colors:                                                           | Black, Grey, Brown                                                                                                                                                                  |
| Version                                                           | Closed system                                                                                                                                                                       |
| Code                                                              | MCBL                                                                                                                                                                                |
| Approx. height (mm)                                               | 18                                                                                                                                                                                  |
| Entrance position                                                 | Covered outdoor areas, gateways, passages                                                                                                                                           |
| Zones: I – II - III                                               | Zone: II                                                                                                                                                                            |
| Load                                                              | Normal                                                                                                                                                                              |
| Footfall                                                          | Daily footfall up to 1000                                                                                                                                                           |
| Roll-over and drive-over capability:                              | Wheelchairs, Prams, Hand and Light shopping trolleys                                                                                                                                |
| Support chassis                                                   | Made from rigid aluminum                                                                                                                                                            |
| Aluminum material thickness (mm)                                  | 1.0                                                                                                                                                                                 |
| Connection                                                        | Strong PVC connection strip, the entire width                                                                                                                                       |
| Standard profile clearance approx. (mm)                           | 0 mm closed system                                                                                                                                                                  |
| Slip resistance                                                   | R 11 slip resistance as per DIN 51130                                                                                                                                               |
| Max width/profile length for each individual section (mm):        | 6000                                                                                                                                                                                |
| Max depth/walking depth for individual units (mm):                | Any                                                                                                                                                                                 |
| Mat divisions as per factory standards or customer specifications | Recommended maximum mat weight of 45 kg                                                                                                                                             |
| Depth for individual units (mm):                                  | Cca 18                                                                                                                                                                              |
| Stationary load kg/100cm <sup>2</sup>                             | 1500                                                                                                                                                                                |
| Weight (kg/m²)                                                    | Cca 17                                                                                                                                                                              |
| Logo options                                                      | Logo engraving                                                                                                                                                                      |
| Contact                                                           | STILMAT                                                                                                                                                                             |