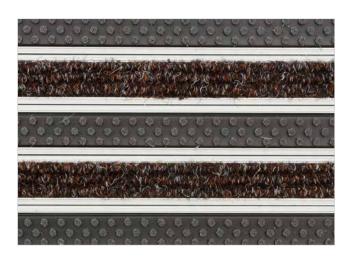

Lux Brush/Ribbed carpet - closed

Code: MCBL

Mogul is economical aludoormat, which will fulfill your expectations for any entrance with low visitor frequency. The alternative system with closed design. It is a modern design aluminum doormat, with 18 mm height. Ideal for medium pit depth for picking up coarse dirt, fine dirt and moisture. The thorough brushes for extra cleaning effect and high quality ribbed carpet. Suitable for internal use, for entrances with normal visitor frequency. Imagine your impressive entrance with MOGUL STILMAT doormat.

## **STILMAT MOGUL**

Lux Brush/Ribbed carpet - closed

Code: MCBL

| Model                                                             | MOGUL (Lux Brush & Ribbed Carpet)                                                                                                                                                   |
|-------------------------------------------------------------------|-------------------------------------------------------------------------------------------------------------------------------------------------------------------------------------|
| Tread surface (inlay):                                            | Lux brushes recessed, robust and High quality ribbed carpet for Public buildings (A+EFL), durable and luxurious character. Made from 100% Polyamide with gel backing. Weather-proof |
| Ideal for                                                         | Coarse dirt, fine dirt and moisture                                                                                                                                                 |
| Colors:                                                           | Black, Grey, Brown                                                                                                                                                                  |
| Version                                                           | Closed system                                                                                                                                                                       |
| Code                                                              | MCBL                                                                                                                                                                                |
| Approx. height (mm)                                               | 18                                                                                                                                                                                  |
| Entrance position                                                 | Covered outdoor areas, gateways, passages                                                                                                                                           |
| Zones: I – II - III                                               | Zone: II                                                                                                                                                                            |
| Load                                                              | Normal                                                                                                                                                                              |
| Footfall                                                          | Daily footfall up to 1000                                                                                                                                                           |
| Roll-over and drive-over capability:                              | Wheelchairs, Prams, Hand and Light shopping trolleys                                                                                                                                |
| Support chassis                                                   | Made from rigid aluminum                                                                                                                                                            |
| Aluminum material thickness (mm)                                  | 1.0                                                                                                                                                                                 |
| Connection                                                        | Strong PVC connection strip, the entire width                                                                                                                                       |
| Standard profile clearance approx. (mm)                           | 0 mm closed system                                                                                                                                                                  |
| Slip resistance                                                   | R 11 slip resistance as per DIN 51130                                                                                                                                               |
| Max width/profile length for each individual section (mm):        | 6000                                                                                                                                                                                |
| Max depth/walking depth for individual units (mm):                | Any                                                                                                                                                                                 |
| Mat divisions as per factory standards or customer specifications | Recommended maximum mat weight of 45 kg                                                                                                                                             |
| Depth for individual units (mm):                                  | Cca 18                                                                                                                                                                              |
| Stationary load kg/100cm <sup>2</sup>                             | 1500                                                                                                                                                                                |
| Weight (kg/m²)                                                    | Cca 17                                                                                                                                                                              |
| Logo options                                                      | Logo engraving                                                                                                                                                                      |
| Contact                                                           | STILMAT                                                                                                                                                                             |