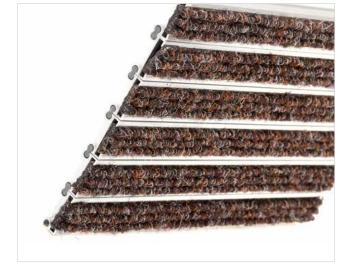

Ribbed carpet - closed

Code: MCL

Mogul is economical aludoormat, which will fulfill your expectations for any entrance with low visitor frequency. The alternative system with closed design. It is a modern aluminum doormat, with 17 mm height. Ideal for medium pit depth for picking up fine dirt and moisture, with high quality ribbed carpet. Suitable for internal use, for entrances with normal visitor frequency. Imagine your impressive entrance with MOGUL STILMAT doormat.

## **STILMAT MOGUL**

Ribbed carpet - closed

Code: MCL

| Model                                                             | MOGUL (Ribbed carpet)                                                                                                                              |
|-------------------------------------------------------------------|----------------------------------------------------------------------------------------------------------------------------------------------------|
| Tread surface (inlay):                                            | High quality ribbed carpet for Public buildings (A+EFL), durable and luxurious character. Made from 100% Polyamide with gel backing. Weather-proof |
| Ideal for                                                         | Fine dirt and moisture                                                                                                                             |
| Colors:                                                           | Black, Grey, Brown                                                                                                                                 |
| Version                                                           | Closed system                                                                                                                                      |
| Code                                                              | MCL                                                                                                                                                |
| Approx. height (mm)                                               | 17                                                                                                                                                 |
| Entrance position                                                 | Indoors                                                                                                                                            |
| Zones: I - II - III                                               | Zone: III                                                                                                                                          |
| Load                                                              | Normal                                                                                                                                             |
| Footfall                                                          | Daily footfall up to 1000                                                                                                                          |
| Roll-over and drive-over capability:                              | Wheelchairs, Prams, Hand and Light shopping trolleys                                                                                               |
| Support chassis                                                   | Made from rigid aluminum                                                                                                                           |
| Aluminum material thickness (mm)                                  | 1.0                                                                                                                                                |
| Connection                                                        | Strong PVC connection strip, the entire width                                                                                                      |
| Standard profile clearance approx. (mm)                           | 0 mm closed system                                                                                                                                 |
| Slip resistance                                                   | R 11 slip resistance as per DIN 51130                                                                                                              |
| Max width/profile length for each individual section (mm):        | 6000                                                                                                                                               |
| Max depth/walking depth for individual units (mm):                | Any                                                                                                                                                |
| Mat divisions as per factory standards or customer specifications | Recommended maximum mat weight of 45 kg                                                                                                            |
| Depth for individual units (mm):                                  | Cca 17                                                                                                                                             |
| Stationary load kg/100cm <sup>2</sup>                             | 1500                                                                                                                                               |
| Weight (kg/m²)                                                    | Cca 17                                                                                                                                             |
| Logo options                                                      | Logo engraving                                                                                                                                     |
| Contact                                                           | STILMAT                                                                                                                                            |