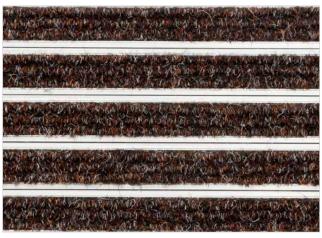

Ribbed carpet - closed

Code: MCL

Mogul is economical aludoormat, which will fulfill your expectations for any entrance with low visitor frequency. The alternative system with closed design. It is a modern aluminum doormat, with 17 mm height. Ideal for medium pit depth for picking up fine dirt and moisture, with high quality ribbed carpet. Suitable for internal use, for entrances with normal visitor frequency. Imagine your impressive entrance with MOGUL STILMAT doormat.

## **STILMAT MOGUL**

Ribbed carpet - closed

Code: MCL

| Model                                                             | MOGUL (Ribbed carpet)                                                                                                                              |
|-------------------------------------------------------------------|----------------------------------------------------------------------------------------------------------------------------------------------------|
| Tread surface (inlay):                                            | High quality ribbed carpet for Public buildings (A+EFL), durable and luxurious character. Made from 100% Polyamide with gel backing. Weather-proof |
| Ideal for                                                         | Fine dirt and moisture                                                                                                                             |
| Colors:                                                           | Black, Grey, Brown                                                                                                                                 |
| Version                                                           | Closed system                                                                                                                                      |
| Code                                                              | MCL                                                                                                                                                |
| Approx. height (mm)                                               | 17                                                                                                                                                 |
| Entrance position                                                 | Indoors                                                                                                                                            |
| Zones: I - II - III                                               | Zone: III                                                                                                                                          |
| Load                                                              | Normal                                                                                                                                             |
| Footfall                                                          | Daily footfall up to 1000                                                                                                                          |
| Roll-over and drive-over capability:                              | Wheelchairs, Prams, Hand and Light shopping trolleys                                                                                               |
| Support chassis                                                   | Made from rigid aluminum                                                                                                                           |
| Aluminum material thickness (mm)                                  | 1.0                                                                                                                                                |
| Connection                                                        | Strong PVC connection strip, the entire width                                                                                                      |
| Standard profile clearance approx. (mm)                           | 0 mm closed system                                                                                                                                 |
| Slip resistance                                                   | R 11 slip resistance as per DIN 51130                                                                                                              |
| Max width/profile length for each individual section (mm):        | 6000                                                                                                                                               |
| Max depth/walking depth for individual units (mm):                | Any                                                                                                                                                |
| Mat divisions as per factory standards or customer specifications | Recommended maximum mat weight of 45 kg                                                                                                            |
| Depth for individual units (mm):                                  | Cca 17                                                                                                                                             |
| Stationary load kg/100cm <sup>2</sup>                             | 1500                                                                                                                                               |
| Weight (kg/m²)                                                    | Cca 17                                                                                                                                             |
| Logo options                                                      | Logo engraving                                                                                                                                     |
| Contact                                                           | STILMAT                                                                                                                                            |