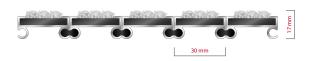

## **STILMAT MOGUL**

Ribbed carpet - closed

Code: MCL

| Model                                                             | MOGUL (Ribbed carpet)                                                                                                                              |
|-------------------------------------------------------------------|----------------------------------------------------------------------------------------------------------------------------------------------------|
| Tread surface (inlay):                                            | High quality ribbed carpet for Public buildings (A+EFL), durable and luxurious character. Made from 100% Polyamide with gel backing. Weather-proof |
| Ideal for                                                         | Fine dirt and moisture                                                                                                                             |
| Colors:                                                           | Black, Grey, Brown                                                                                                                                 |
| Version                                                           | Closed system                                                                                                                                      |
| Code                                                              | MCL                                                                                                                                                |
| Approx. height (mm)                                               | 17                                                                                                                                                 |
| Entrance position                                                 | Indoors                                                                                                                                            |
| Zones: I - II - III                                               | Zone: III                                                                                                                                          |
| Load                                                              | Normal                                                                                                                                             |
| Footfall                                                          | Daily footfall up to 1000                                                                                                                          |
| Roll-over and drive-over capability:                              | Wheelchairs, Prams, Hand and Light shopping trolleys                                                                                               |
| Support chassis                                                   | Made from rigid aluminum                                                                                                                           |
| Aluminum material thickness (mm)                                  | 1.0                                                                                                                                                |
| Connection                                                        | Strong PVC connection strip, the entire width                                                                                                      |
| Standard profile clearance approx. (mm)                           | 0 mm closed system                                                                                                                                 |
| Slip resistance                                                   | R 11 slip resistance as per DIN 51130                                                                                                              |
| Max width/profile length for each individual section (mm):        | 6000                                                                                                                                               |
| Max depth/walking depth for individual units (mm):                | Any                                                                                                                                                |
| Mat divisions as per factory standards or customer specifications | Recommended maximum mat weight of 45 kg                                                                                                            |
| Depth for individual units (mm):                                  | Cca 17                                                                                                                                             |
| Stationary load kg/100cm <sup>2</sup>                             | 1500                                                                                                                                               |
| Weight (kg/m²)                                                    | Cca 17                                                                                                                                             |
| Logo options                                                      | Logo engraving                                                                                                                                     |
| Contact                                                           | STILMAT                                                                                                                                            |