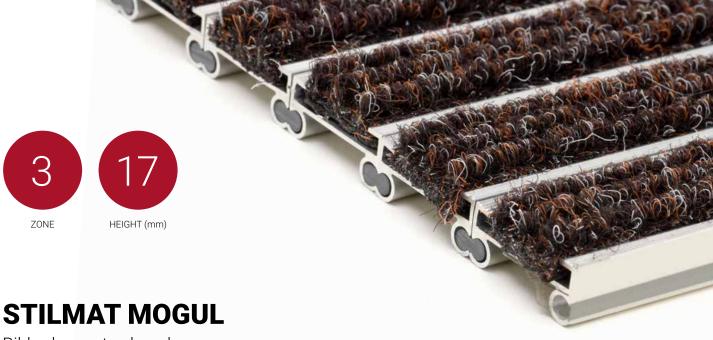

Ribbed carpet - closed

Code: MCL

Mogul is economical aludoormat, which will fulfill your expectations for any entrance with low visitor frequency. The alternative system with closed design. It is a modern aluminum doormat, with 17 mm height. Ideal for medium pit depth for picking up fine dirt and moisture, with high quality ribbed carpet. Suitable for internal use, for entrances with normal visitor frequency. Imagine your impressive entrance with MOGUL STILMAT doormat.

## **STILMAT MOGUL**

Ribbed carpet - closed

Code: MCL

| Model                                                             | MOGUL (Ribbed carpet)                                                                                                                              |
|-------------------------------------------------------------------|----------------------------------------------------------------------------------------------------------------------------------------------------|
| Tread surface (inlay):                                            | High quality ribbed carpet for Public buildings (A+EFL), durable and luxurious character. Made from 100% Polyamide with gel backing. Weather-proof |
| Ideal for                                                         | Fine dirt and moisture                                                                                                                             |
| Colors:                                                           | Black, Grey, Brown                                                                                                                                 |
| Version                                                           | Closed system                                                                                                                                      |
| Code                                                              | MCL                                                                                                                                                |
| Approx. height (mm)                                               | 17                                                                                                                                                 |
| Entrance position                                                 | Indoors                                                                                                                                            |
| Zones: I - II - III                                               | Zone: III                                                                                                                                          |
| Load                                                              | Normal                                                                                                                                             |
| Footfall                                                          | Daily footfall up to 1000                                                                                                                          |
| Roll-over and drive-over capability:                              | Wheelchairs, Prams, Hand and Light shopping trolleys                                                                                               |
| Support chassis                                                   | Made from rigid aluminum                                                                                                                           |
| Aluminum material thickness (mm)                                  | 1.0                                                                                                                                                |
| Connection                                                        | Strong PVC connection strip, the entire width                                                                                                      |
| Standard profile clearance approx. (mm)                           | 0 mm closed system                                                                                                                                 |
| Slip resistance                                                   | R 11 slip resistance as per DIN 51130                                                                                                              |
| Max width/profile length for each individual section (mm):        | 6000                                                                                                                                               |
| Max depth/walking depth for individual units (mm):                | Any                                                                                                                                                |
| Mat divisions as per factory standards or customer specifications | Recommended maximum mat weight of 45 kg                                                                                                            |
| Depth for individual units (mm):                                  | Cca 17                                                                                                                                             |
| Stationary load kg/100cm <sup>2</sup>                             | 1500                                                                                                                                               |
| Weight (kg/m²)                                                    | Cca 17                                                                                                                                             |
| Logo options                                                      | Logo engraving                                                                                                                                     |
| Contact                                                           | STILMAT                                                                                                                                            |